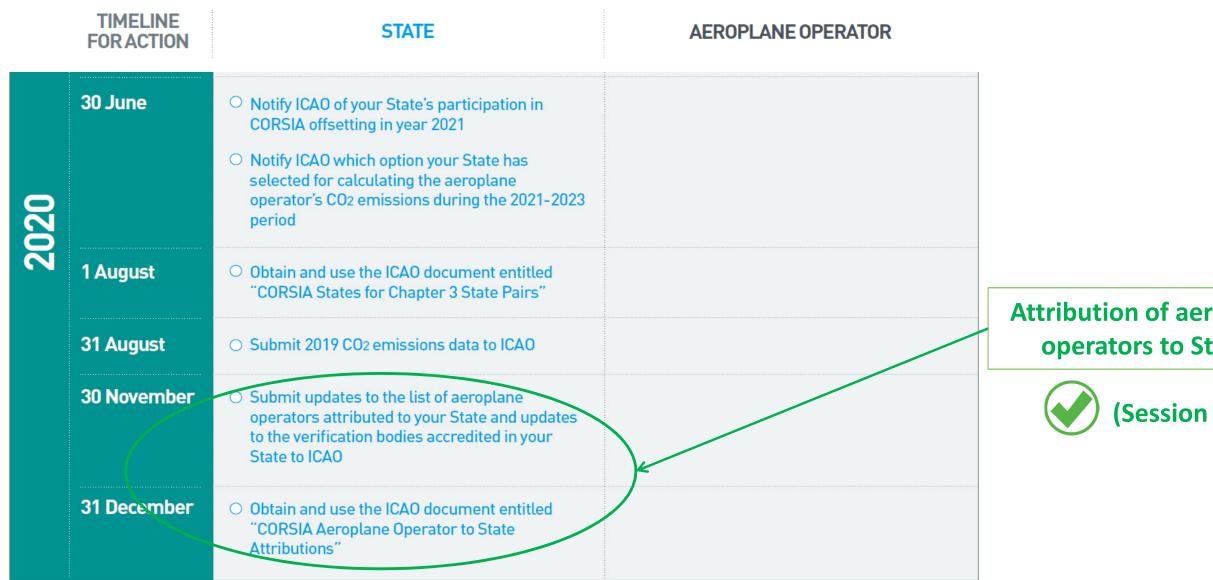

**Monitoring period** (2020 CO<sub>2</sub> emissions)

|      | TIMELINE<br>FOR ACTION | STATE                                                                                                                                                                                                                                        | AEROPLANE OPERATOR |
|------|------------------------|----------------------------------------------------------------------------------------------------------------------------------------------------------------------------------------------------------------------------------------------|--------------------|
| 2020 | 30 June                | <ul> <li>Notify ICAO of your State's participation in CORSIA offsetting in year 2021</li> <li>Notify ICAO which option your State has selected for calculating the aeroplane operator's CO2 emissions during the 2021-2023 period</li> </ul> |                    |
| 7(   | 1 August               | Obtain and use the ICAO document entitled<br>"CORSIA States for Chapter 3 State Pairs"                                                                                                                                                       |                    |
|      | 31 August              | ○ Submit 2019 CO2 emissions data to ICAO                                                                                                                                                                                                     |                    |
|      | 30 November            | <ul> <li>Submit updates to the list of aeroplane<br/>operators attributed to your State and updates<br/>to the verification bodies accredited in your<br/>State to ICAO</li> </ul>                                                           |                    |
|      | 31 December            | Obtain and use the ICAO document entitled     "CORSIA Aeroplane Operator to State Attributions"                                                                                                                                              |                    |

|      | TIMELINE<br>FOR ACTION | STATE                                                                                                                                                                              | AEROPLANE OPERATOR |                                  |
|------|------------------------|------------------------------------------------------------------------------------------------------------------------------------------------------------------------------------|--------------------|----------------------------------|
|      | 30 June                | O Notify ICAO of your State's participation in CORSIA offsetting in year 2021                                                                                                      |                    |                                  |
| 2020 |                        | <ul> <li>Notify ICAO which option your State has<br/>selected for calculating the aeroplane<br/>operator's CO<sub>2</sub> emissions during the 2021-2023<br/>period</li> </ul>     |                    |                                  |
| 7    | 1 August               | Obtain and use the ICAO document entitled<br>"CORSIA States for Chapter 3 State Pairs"                                                                                             |                    | Reporting and verification       |
|      | 31 August              | O Submit 2019 CO2 emissions data to ICAO                                                                                                                                           |                    | (2019 CO <sub>2</sub> emissions) |
|      | 30 November            | <ul> <li>Submit updates to the list of aeroplane<br/>operators attributed to your State and updates<br/>to the verification bodies accredited in your<br/>State to ICAO</li> </ul> |                    | (Session #3)                     |
|      | 31 December            | Obtain and use the ICAO document entitled<br>"CORSIA Aeroplane Operator to State<br>Attributions"                                                                                  |                    |                                  |