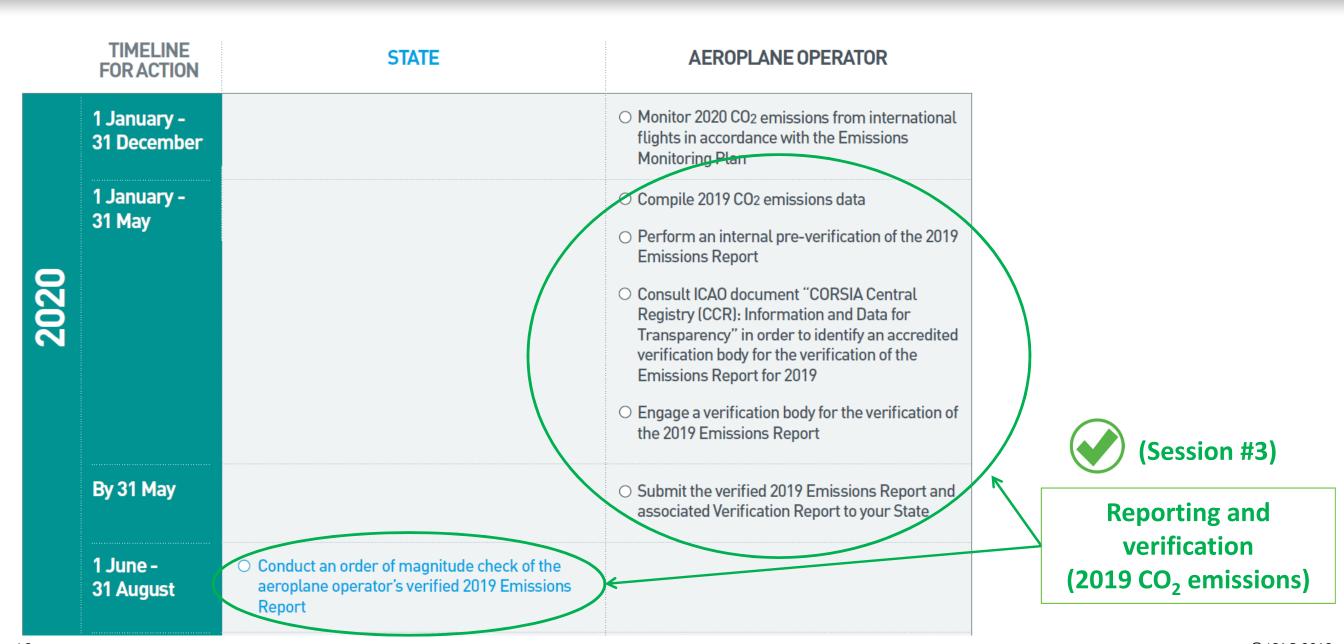

Attribution of aeroplane operators to States

|      | TIMELINE FOR ACTION        | STATE                                                                                                                      | AEROPLANE OPERATOR                                                                                                                                                                                                                                                                                                                                                                                                                    |
|------|----------------------------|----------------------------------------------------------------------------------------------------------------------------|---------------------------------------------------------------------------------------------------------------------------------------------------------------------------------------------------------------------------------------------------------------------------------------------------------------------------------------------------------------------------------------------------------------------------------------|
|      | 1 January -<br>31 December |                                                                                                                            | Monitor 2020 CO <sub>2</sub> emissions from international flights in accordance with the Emissions Monitoring Plan                                                                                                                                                                                                                                                                                                                    |
| 2020 | 1 January -<br>31 May      |                                                                                                                            | <ul> <li>Compile 2019 CO2 emissions data</li> <li>Perform an internal pre-verification of the 2019 Emissions Report</li> <li>Consult ICAO document "CORSIA Central Registry (CCR): Information and Data for Transparency" in order to identify an accredited verification body for the verification of the Emissions Report for 2019</li> <li>Engage a verification body for the verification of the 2019 Emissions Report</li> </ul> |
|      | By 31 May                  |                                                                                                                            | Submit the verified 2019 Emissions Report and associated Verification Report to your State                                                                                                                                                                                                                                                                                                                                            |
|      | 1 June -<br>31 August      | <ul> <li>Conduct an order of magnitude check of the<br/>aeroplane operator's verified 2019 Emissions<br/>Report</li> </ul> |                                                                                                                                                                                                                                                                                                                                                                                                                                       |

|      | TIMELINE FOR ACTION        | STATE                                                                                                                      | AEROPLANE OPERATOR                                                                                                                                                                                                                                                                                                                                                                                                                    |
|------|----------------------------|----------------------------------------------------------------------------------------------------------------------------|---------------------------------------------------------------------------------------------------------------------------------------------------------------------------------------------------------------------------------------------------------------------------------------------------------------------------------------------------------------------------------------------------------------------------------------|
|      | 1 January -<br>31 December |                                                                                                                            | Monitor 2020 CO <sub>2</sub> emissions from international flights in accordance with the Emissions Monitoring Plan                                                                                                                                                                                                                                                                                                                    |
| 2020 | 1 January -<br>31 May      |                                                                                                                            | <ul> <li>Compile 2019 CO2 emissions data</li> <li>Perform an internal pre-verification of the 2019 Emissions Report</li> <li>Consult ICAO document "CORSIA Central Registry (CCR): Information and Data for Transparency" in order to identify an accredited verification body for the verification of the Emissions Report for 2019</li> <li>Engage a verification body for the verification of the 2019 Emissions Report</li> </ul> |
|      | By 31 May                  |                                                                                                                            | <ul> <li>Submit the verified 2019 Emissions Report and<br/>associated Verification Report to your State</li> </ul>                                                                                                                                                                                                                                                                                                                    |
|      | 1 June -<br>31 August      | <ul> <li>Conduct an order of magnitude check of the<br/>aeroplane operator's verified 2019 Emissions<br/>Report</li> </ul> |                                                                                                                                                                                                                                                                                                                                                                                                                                       |

|      | TIMELINE<br>FOR ACTION | STATE                                                                                                                                                                              | AEROPLANE OPERATOR |                                  |
|------|------------------------|------------------------------------------------------------------------------------------------------------------------------------------------------------------------------------|--------------------|----------------------------------|
|      | 30 June                | O Notify ICAO of your State's participation in CORSIA offsetting in year 2021                                                                                                      |                    |                                  |
| 2020 |                        | <ul> <li>Notify ICAO which option your State has<br/>selected for calculating the aeroplane<br/>operator's CO<sub>2</sub> emissions during the 2021-2023<br/>period</li> </ul>     |                    |                                  |
| 7    | 1 August               | Obtain and use the ICAO document entitled<br>"CORSIA States for Chapter 3 State Pairs"                                                                                             |                    | Reporting and verification       |
|      | 31 August              | O Submit 2019 CO2 emissions data to ICAO                                                                                                                                           |                    | (2019 CO <sub>2</sub> emissions) |
|      | 30 November            | <ul> <li>Submit updates to the list of aeroplane<br/>operators attributed to your State and updates<br/>to the verification bodies accredited in your<br/>State to ICAO</li> </ul> |                    | (Session #3)                     |
|      | 31 December            | Obtain and use the ICAO document entitled<br>"CORSIA Aeroplane Operator to State<br>Attributions"                                                                                  |                    |                                  |