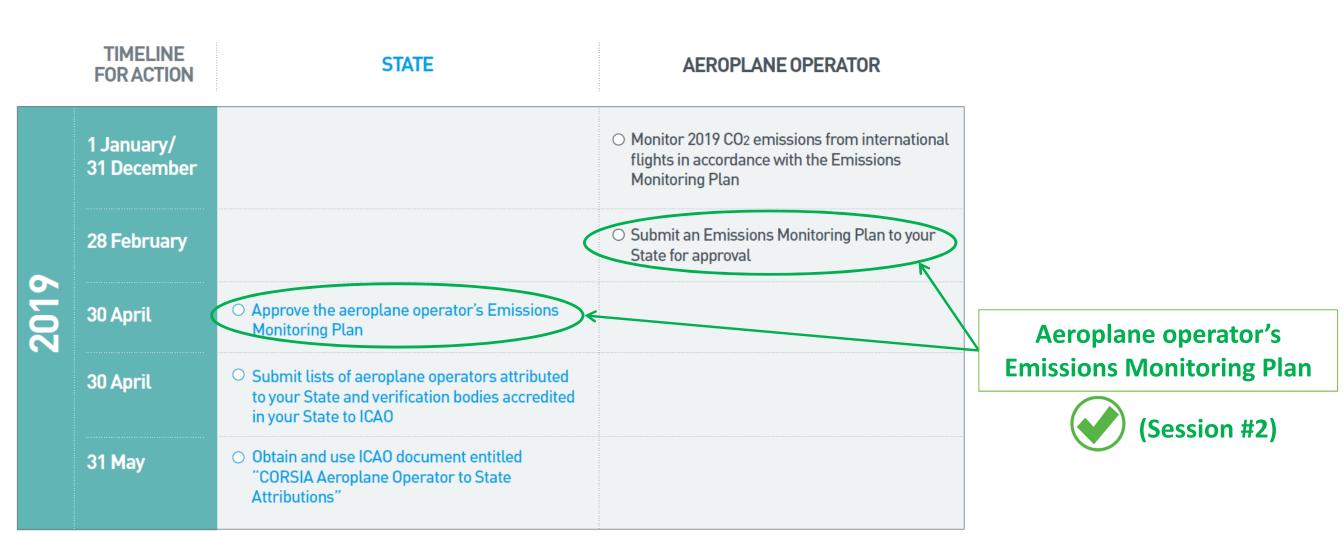

Attribution of aeroplane operators to States

|      | TIMELINE<br>FOR ACTION    | STATE                                                                                                                                             | AEROPLANE OPERATOR                                                                                     |
|------|---------------------------|---------------------------------------------------------------------------------------------------------------------------------------------------|--------------------------------------------------------------------------------------------------------|
|      | 1 January/<br>31 December |                                                                                                                                                   | Monitor 2019 CO2 emissions from international flights in accordance with the Emissions Monitoring Plan |
|      | 28 February               |                                                                                                                                                   | Submit an Emissions Monitoring Plan to your     State for approval                                     |
| 2019 | 30 April                  | <ul> <li>Approve the aeroplane operator's Emissions<br/>Monitoring Plan</li> </ul>                                                                |                                                                                                        |
|      | 30 April                  | <ul> <li>Submit lists of aeroplane operators attributed<br/>to your State and verification bodies accredited<br/>in your State to ICAO</li> </ul> |                                                                                                        |
|      | 31 May                    | <ul> <li>Obtain and use ICAO document entitled<br/>"CORSIA Aeroplane Operator to State<br/>Attributions"</li> </ul>                               |                                                                                                        |

# **Required Actions - 2019**

|      | TIMELINE<br>FOR ACTION    | STATE                                                                                                                                             | AEROPLANE OPERATOR                                                                                       |                                                    |
|------|---------------------------|---------------------------------------------------------------------------------------------------------------------------------------------------|----------------------------------------------------------------------------------------------------------|----------------------------------------------------|
|      | 1 January/<br>31 December |                                                                                                                                                   | O Monitor 2019 CO2 emissions from international flights in accordance with the Emissions Monitoring Plan | Monitoring period (2019 CO <sub>2</sub> emissions) |
|      | 28 February               |                                                                                                                                                   | Submit an Emissions Monitoring Plan to your     State for approval                                       | (Session #2)                                       |
| 2019 | 30 April                  | Approve the aeroplane operator's Emissions     Monitoring Plan                                                                                    |                                                                                                          |                                                    |
|      | 30 April                  | <ul> <li>Submit lists of aeroplane operators attributed<br/>to your State and verification bodies accredited<br/>in your State to ICAO</li> </ul> |                                                                                                          |                                                    |
|      | 31 Mav                    | Obtain and use ICAO document entitled                                                                                                             |                                                                                                          |                                                    |