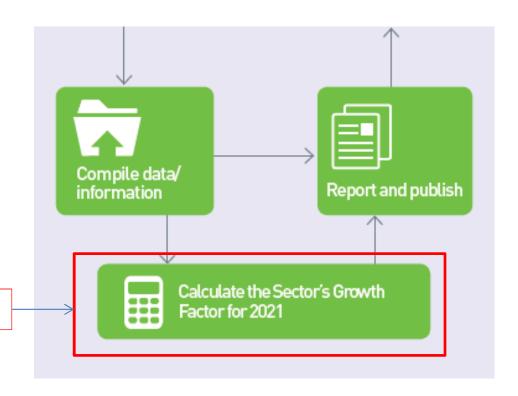

## **Functionality:**\*

- Data Collection
  - Receive specified data from each State, in a standardised format template
- Data Analysis / Management
  - Consolidate data
  - Perform specified calculations
    - Sectoral Growth Factor

Covered in session #5

- Data Reporting / Publication
  - Present via an ICAO CORSIA web-site for public access