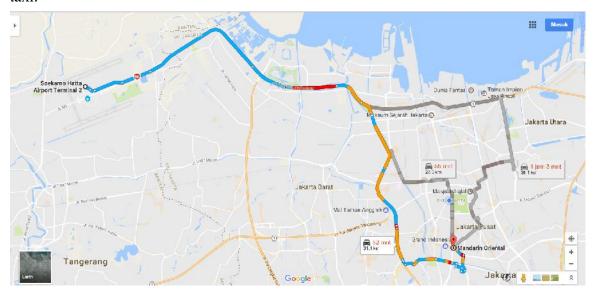

## 2. Transportation from and to airport

Located about 30km from Soekarno – Hatta International Airport, Mandarin Oriental Hotel can be reached within approximately 1 hour.

In cooperation with local taxi provider, Mandarin Oriental Hotel has arranged a preordered transportation from Soekarno – Hatta International Airport to Mandarin Oriental Hotel with group rate. Participant who interested to use this service may contact: