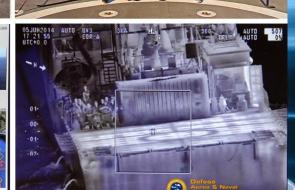

### MILITARY OPERATIONS

 2014 – BRAZILIAN NAVY – ONBOARD RPA PROJECT.
 NAVY SQUADRON INSPECTION.
 NAVY SQUADRON PROTECTION.

### MILITARY OPERATIONS

2014 BRAZILIAN \_ **ARMY AIMING:** TROOP SUPPORT. FIELD RECON. OTHER RESULTS: COLLATERAL DAMAGE REDUCED. SECURITY FORCES.