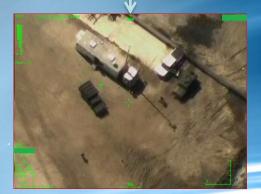

### MILITARY OPERATIONS

2014 BRAZILIAN \_ **ARMY AIMING:** TROOP SUPPORT. FIELD RECON. OTHER RESULTS: COLLATERAL DAMAGE REDUCED. SECURITY FORCES.