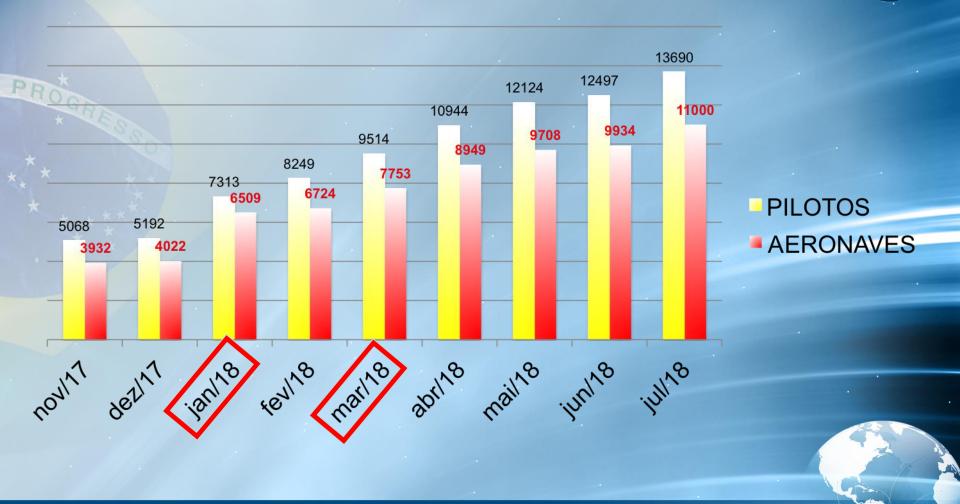

## FLIGHTS AGAINST LAW HAVE BEEN REDUCED

| TAMEN                                                         |                  | SISTEMA INTEGRADO DE DEFESA SOCIAL - POLICIA MILITAR |                      |        |                                                                 |             |                     |                     |  |
|---------------------------------------------------------------|------------------|------------------------------------------------------|----------------------|--------|-----------------------------------------------------------------|-------------|---------------------|---------------------|--|
|                                                               |                  | BOLETIM                                              | DE OCORRÊNCIA        | E      | O NÚMERO                                                        | )           |                     | Fl. 1/7             |  |
| UNIDADE RESPONSÁVEL PELO REGISTRO                             |                  |                                                      |                      |        | MUNICÍPIO                                                       |             |                     |                     |  |
| 8 GP/2 PEL/21 CIA PM IND/12 RPM                               |                  |                                                      |                      |        | ORATORIOS                                                       |             |                     |                     |  |
| UNIDADE DE ÀREA                                               |                  | ¥                                                    |                      |        |                                                                 |             |                     |                     |  |
| UNIDADE MILITAR:                                              | 21 CIA           | PM IND/12 RPM                                        |                      |        |                                                                 |             |                     |                     |  |
| UNIDADE POLICIAL:                                             | 28ª DEL          | EGACIA DE POLI                                       | CIA CIVIL/PONTE NOV  | A      |                                                                 |             |                     |                     |  |
| DATA DO REGISTR                                               | 0                |                                                      | DESTINATÁRIO         |        |                                                                 |             |                     |                     |  |
| 11/02/201                                                     | 8 23:54          |                                                      | JUIZADO ESPECIAL CRI | IMINAI | DE PONTE N                                                      | OVA         |                     |                     |  |
| 2                                                             |                  |                                                      | ORIGEM D             | A CO   | MUNICAÇÃ                                                        | 0           |                     |                     |  |
| COMO FOI SOLICITADO O ATENDIMENTO DA OCORRÊNCIA               |                  |                                                      |                      |        | 3                                                               | -           | DATA DA COMUNICAÇÃO | HORA DA COMUNICAÇÃO |  |
| DEPAROU COM A OCORRENCIA (INICIATIVA)                         |                  |                                                      |                      |        |                                                                 |             | 11/02/2018          | 23:30               |  |
| 2                                                             |                  | (1110011)                                            | DADOS DA OCO         | DDÊ    |                                                                 | DADE        |                     | 1                   |  |
|                                                               | CÃO DA OCORRÊN   |                                                      | DADUS DA UCC         | RRE    | NCIA/ATTV                                                       | IDADE       |                     |                     |  |
|                                                               | ESAO CORPO       |                                                      |                      |        |                                                                 |             |                     |                     |  |
| A SOO EVENTO                                                  |                  |                                                      |                      |        |                                                                 | TENTADO / C | ONSUMADO            |                     |  |
| TRANSPORT                                                     |                  |                                                      |                      |        |                                                                 | CONSUMADO   |                     |                     |  |
| DATA/HORA DO FATO DATA/HORA DO INÍCIO DO ATENDIMENTO NO LOCAL |                  |                                                      |                      |        | DATA/HORA FINAL DO ATENDIMENTO DATA/HORA FINAL DO PREENCHIMENTO |             |                     |                     |  |
| 11/02/201                                                     |                  |                                                      |                      | ~      | 12/02/2018 02:40                                                |             | 12/02/201           |                     |  |
| DESCRIÇÃO DO LUG                                              | AR               |                                                      |                      |        | COMPL DE LOCAL N                                                | IEDIATO     |                     |                     |  |
| VIA DE AC                                                     |                  | CA                                                   |                      |        | VIA DE ACESSO PUBLICA                                           |             |                     |                     |  |
| LOCAL (AV. RUA. E                                             |                  |                                                      |                      |        |                                                                 |             |                     |                     |  |
|                                                               |                  |                                                      |                      |        |                                                                 |             |                     |                     |  |
|                                                               |                  |                                                      |                      |        | BAIRRO / VILA CEP                                               |             |                     | CEP                 |  |
| 113                                                           | XXXX             | XXX XXXX                                             |                      |        | CENTRO                                                          |             | XXXX                |                     |  |
| MUNICÍPIO                                                     |                  |                                                      |                      | UF     | PAÍS                                                            |             |                     |                     |  |
| ORATORIOS                                                     |                  |                                                      |                      |        | G BRASIL                                                        |             |                     |                     |  |
| DONTO DE DEFEDÍ                                               | NOIA             | -                                                    |                      |        |                                                                 |             | LATITUDE            | LONGITUDE           |  |
|                                                               |                  |                                                      |                      |        |                                                                 |             |                     |                     |  |
| TIPO VIA                                                      |                  | _                                                    |                      | ME     | IO UTILIZADO                                                    |             |                     |                     |  |
| XXXX                                                          |                  |                                                      |                      | OU'    | TROS MEIOS                                                      |             |                     |                     |  |
| SHIÇAU OUTRI                                                  | O MEIO UTILIZADO |                                                      |                      |        |                                                                 |             |                     |                     |  |
| ESÃO RESU                                                     | LTANTE DE        | QUEDA DE AERON                                       | NAVE REMOTAMENTE PIL | OTADA  | "DRONE "                                                        |             |                     |                     |  |
| CAUSA PRESONNE                                                |                  |                                                      |                      |        |                                                                 |             |                     |                     |  |
| ACIDENTE (1                                                   | NEGLIGENCI       | A / IMPRUDENC                                        | IA / IMPERICIA)      |        |                                                                 |             |                     | 10                  |  |
|                                                               |                  |                                                      |                      |        |                                                                 |             |                     |                     |  |