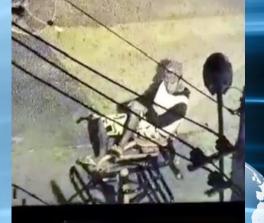

#### Voo não autorizado de RPA na Arena Fonte Nova, em Salvador, termina em prisão

publicado: 09/08/2018 08:05 G+ Compartilhar 453 in Share

O Grupamento Aéreo (GRAER) da Polícia Militar da Bahia (PMBA), que trata dos Sistemas de Aeronaves Remotamente Pilotadas (RPAS), fez um patrulhamento nas imediações da Arena Fonte Nova em Salvador (BA), durante o jogo Bahia x Vitória (BAVI) pelo campeonato Brasileiro, no domingo, dia 22 de julho, quando foi avistada uma aeronave não tripulada sobrevoando o público.

A aeronave modelo Phantom, da fabricante DJI colocou em risco os torcedores, por estar realizando voos sobre o público presente e também ao helicóptero Guardião 02 da PMBA, pois atingiu uma altura superior à utilizada pelo helicóptero.