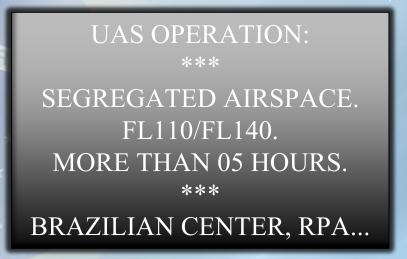

» 2009 BFP USING UAS.
- » 2011 1°12° SQUAD IS CREATED.
- » LEGATE FROM FEDERAL POLICE OPS.
- » DOCTRINE DEVELOPMENT.
   DONES AND MISTAKES.
- » SPECIFIC OPS.





### MILITARY OPERATIONS

 2014 – BRAZILIAN NAVY – ONBOARD RPA PROJECT.
 NAVY SQUADRON INSPECTION.
 NAVY SQUADRON PROTECTION.







### MILITARY OPERATIONS

2014 BRAZILIAN \_ **ARMY AIMING:** TROOP SUPPORT. FIELD RECON. OTHER RESULTS: COLLATERAL DAMAGE REDUCED. SECURITY FORCES.





### UAS ACTIVITIES

### 2014 – WORLD CUP.







PR

Departamento de Controle do Espaço Aéreo www.decea.gov.br



## **UAS ACTIVITIES**

### 2016 – OLYMPIC GAMES.





Z

Departamento de Controle do Espaço Aéreo www.decea.gov.br

PR



### CONTROL IN LAW ENFORCEMENT







SIMPLE PRACTICAL DIRECT UNDERSTANDING COMMITMENT SAFETY







### EASY RULES







Departamento de Controle do Espaço Aéreo www.decea.gov.br



### EASY RULES



POSSIBLE RULES.
INDUSTRY UNDERSTAND AND APPLY.
PILOTS MUST UNDERSTAND THE IMPORTANCE AND CONSEQUENCES.
SOCIETY TRUST THAT UAS FLIGHTS ARE UNDERCONTROL.



Departamento de Controle do Espaço Aéreo www.decea.gov.br

# HARD WORK

#### DECEA inicia aplicação de Sanções Administrativas nos voos irregulares de RPAs e Aeromodelos

O Departamento de Controle do Espaço Aéreo (DECEA), por meio da Junta de Julgamento da Aeronáutica (JJAER), iniciou a aplicação de Sanções Administrativas para os pilotos que desrespeitaram as regras de acesso ao espaço aéreo brasileiro, utilizando Aeronaves Remotamente Pilotadas (RPAs).

publicado: 08/08/2018 14:44





Todas as operações não autorizadas, que infringiram os diversos ar