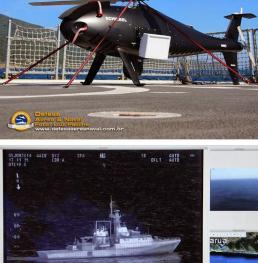

### MILITARY OPERATIONS

 2014 – BRAZILIAN NAVY – ONBOARD RPA PROJECT.
 NAVY SQUADRON INSPECTION.
 NAVY SQUADRON PROTECTION.

### MILITARY OPERATIONS

2014 BRAZILIAN \_ **ARMY AIMING:** TROOP SUPPORT. FIELD RECON. OTHER RESULTS: COLLATERAL DAMAGE REDUCED. SECURITY FORCES.