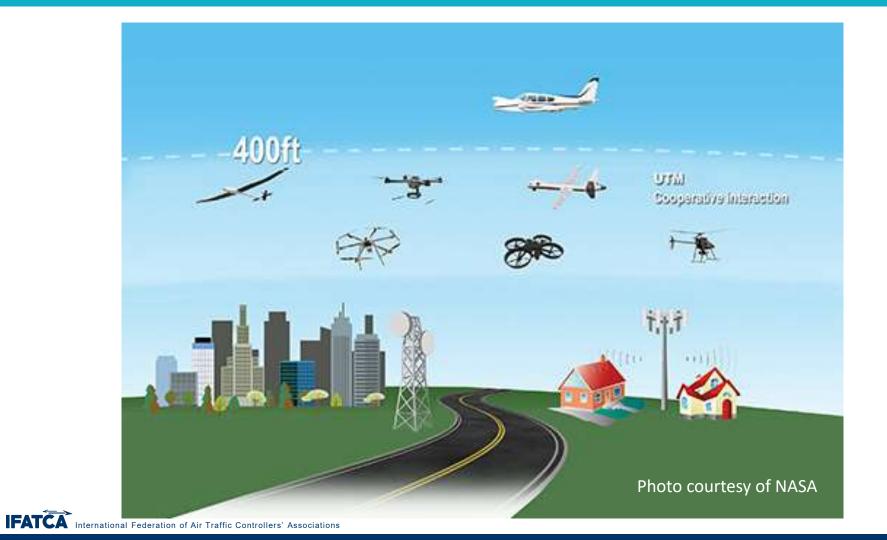

#### Small Unmanned Aircraft Systems

- Under 55lbs
- Limited to under 400/500'
- Line of Sight
- See and Avoid
- Daylight Operations

**IFATCA** International Federation of Air Traffic Controllers' Associations