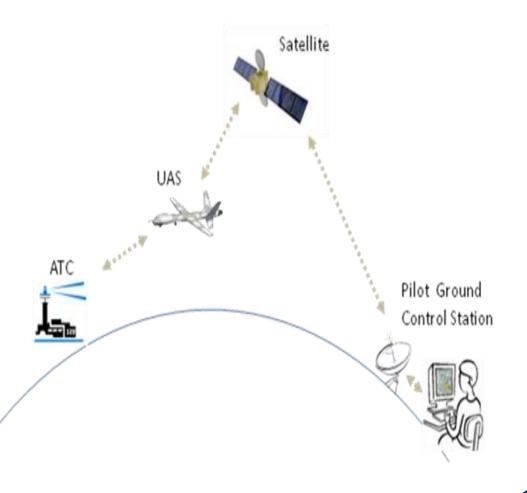

#### Lost Link

Severed or lost Command and Control link

Controller needs to look up procedure

Programmed flight plan may need to be changed

If link is reestablished...then what?

Jeffrey Richards, Air Traffic Controller Representative to ICAO RPAS Panel