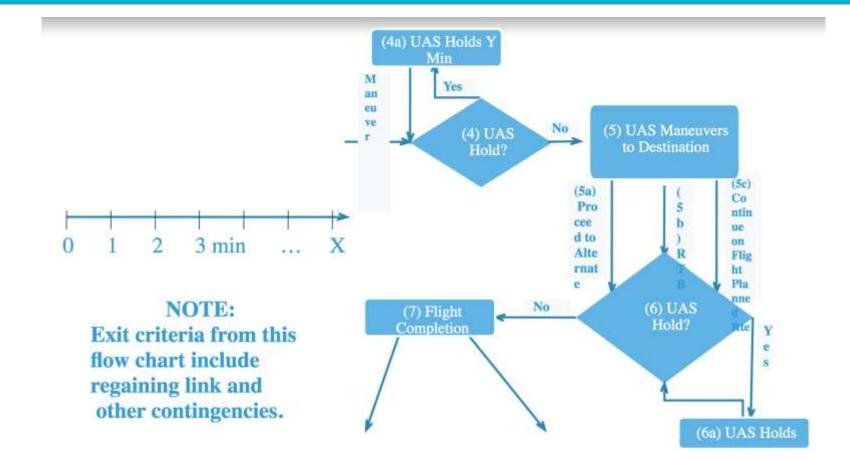

#### Lost Link

Severed or lost Command and Control link

Controller needs to look up procedure

Programmed flight plan may need to be changed

If link is reestablished...then what?

Jeffrey Richards, Air Traffic Controller Representative to ICAO RPAS Panel