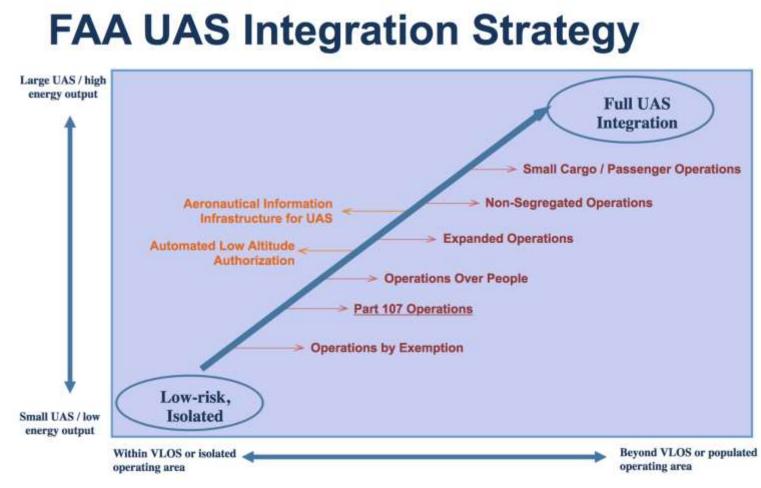

Jeffrey Richards, Air Traffic Controller Representative to ICAO RPAS Panel

# IFATCA

# Segregation Accommodation

## Integration



### sUAS

#### Small Unmanned Aircraft Systems

- Under 55lbs
- Limited to under 400/500'
- Line of Sight
- See and Avoid
- Daylight Operations



**IFATCA** International Federation of Air Traffic Controllers' Associations



#### Lost Link

Severed or lost Command and Control link

Controller needs to look up procedure

Programmed flight plan may need to be changed

If link is reestablished...then what?



















Jeffrey Richards, Air Traffic Controller Representative to ICAO RPAS Panel

# IFATCA