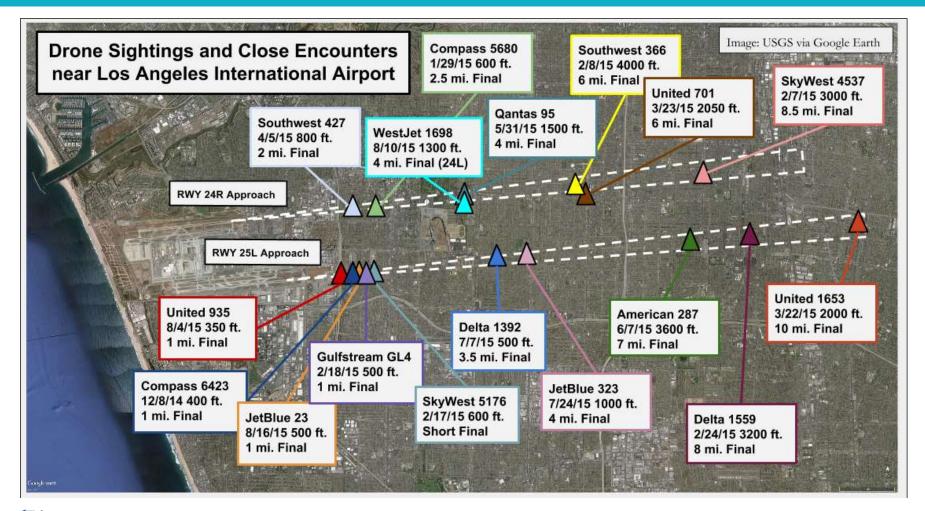

Jeffrey Richards, Air Traffic Controller Representative to ICAO RPAS Panel

# IFATCA

# Segregation Accommodation

## Integration



### sUAS

#### Small Unmanned Aircraft Systems

- Under 55lbs
- Limited to under 400/500'
- Line of Sight
- See and Avoid
- Daylight Operations



**IFATCA** International Federation of Air Traffic Controllers' Associations



#### Lost Link

Severed or lost Command and Control link

Controller needs to look up procedure

Programmed flight plan may need to be changed

If link is reestablished...then what?



















Jeffrey Richards, Air Traffic Controller Representative to ICAO RPAS Panel

# IFATCA