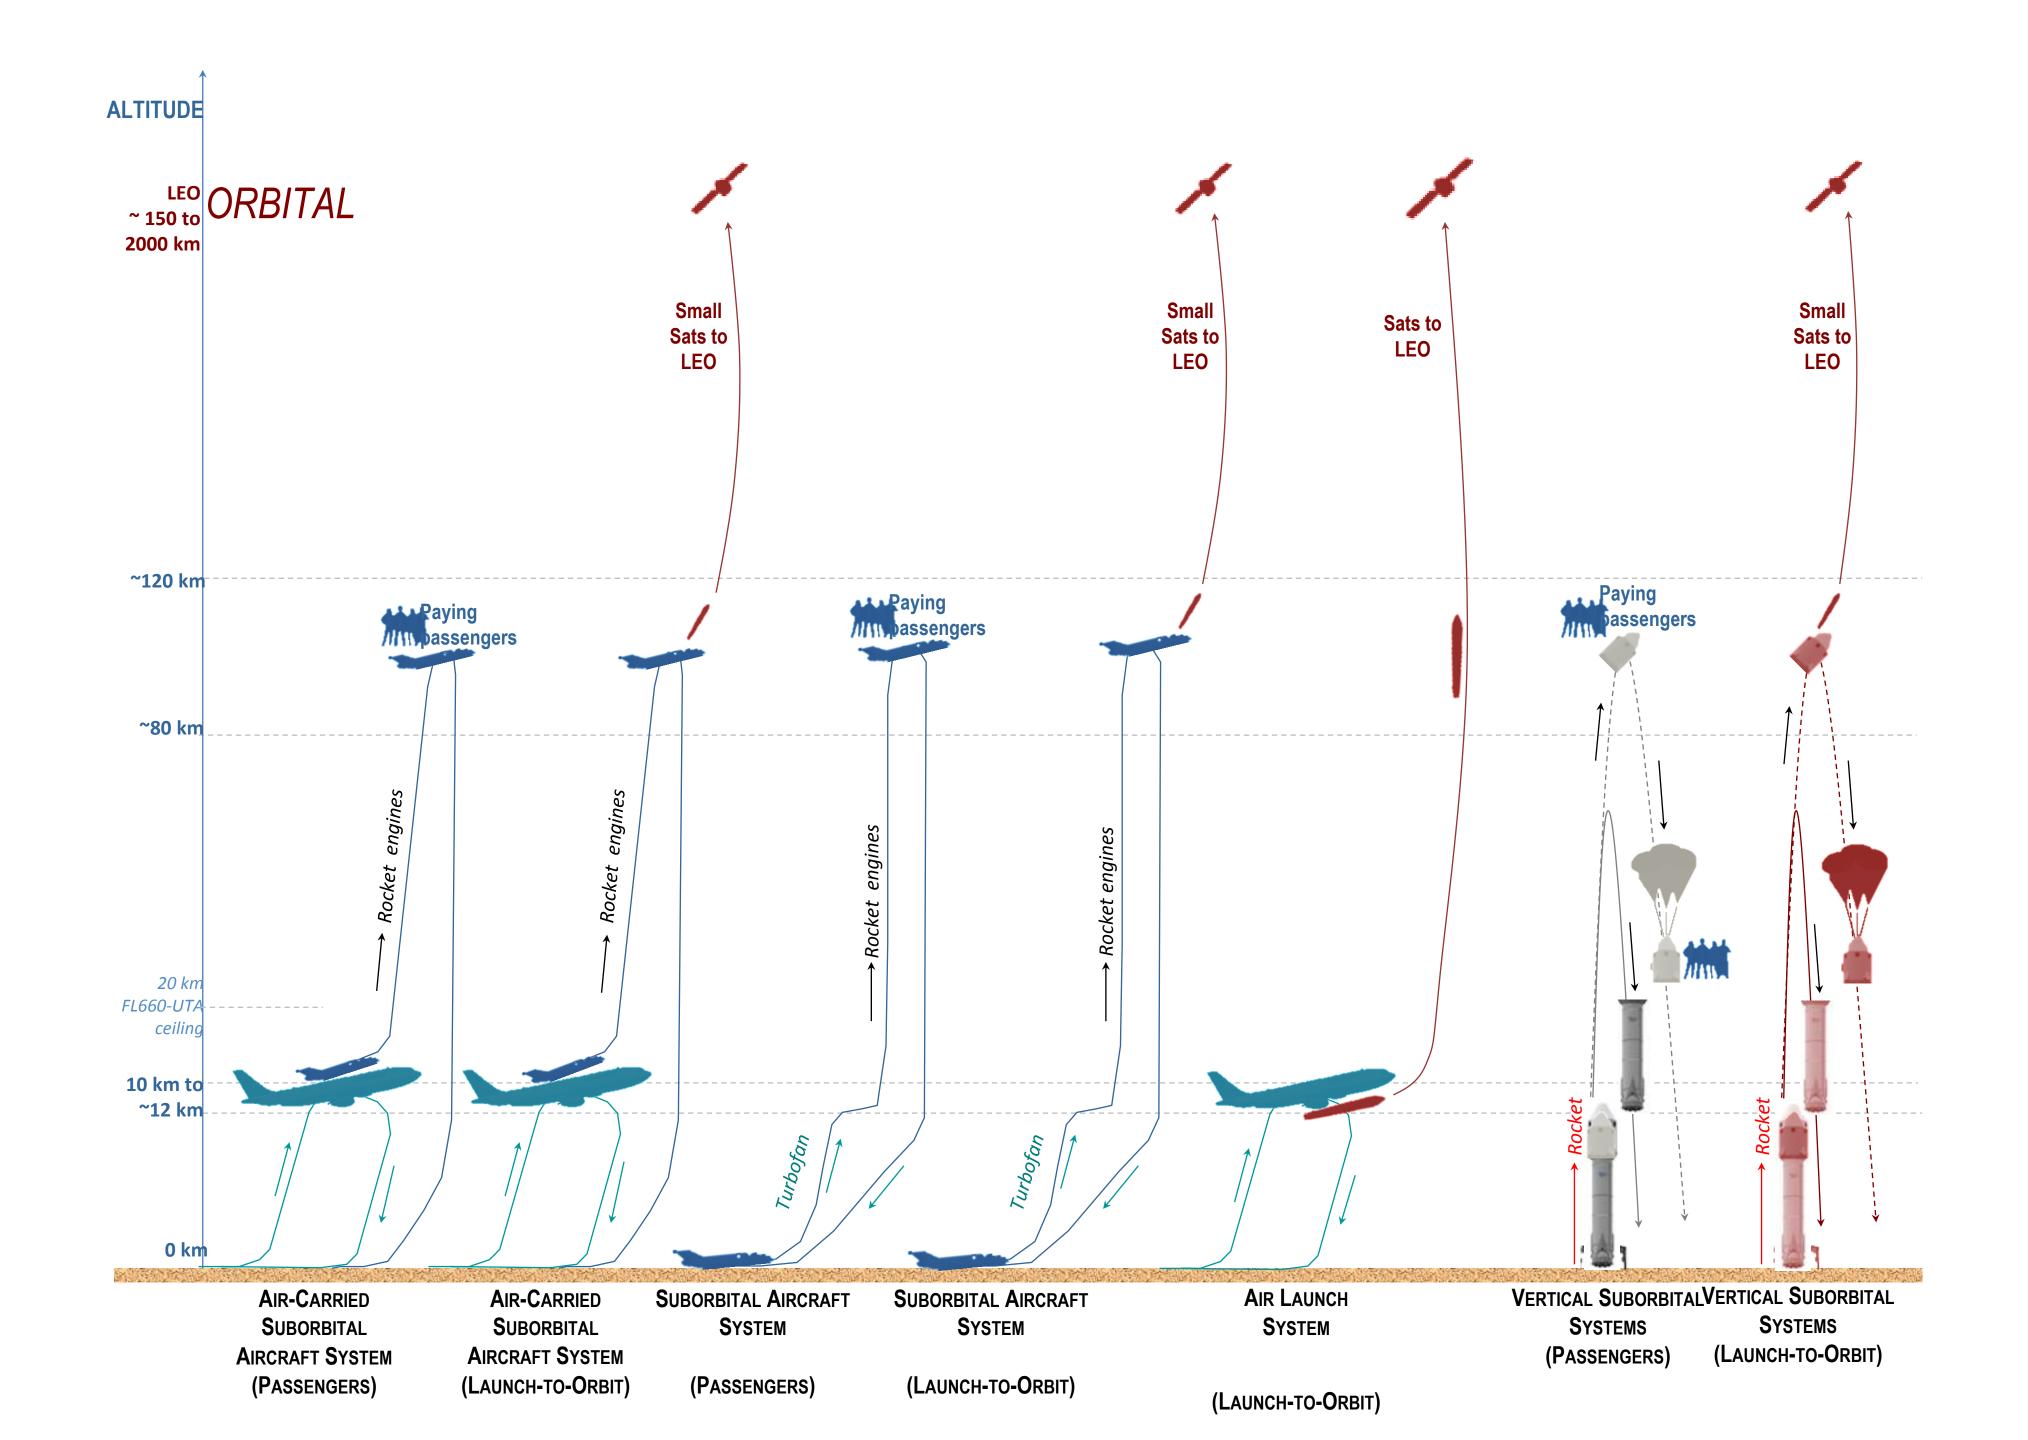

#### Outer Space > 100km

#### 20km < Near Space < 100km

#### Airspace < 20km

STM + ATM 2.0 ┿ 

Think Out of the Box

0

270