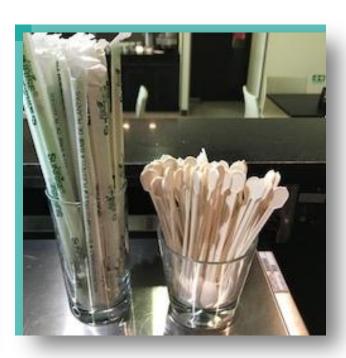

#### **Environmental Responsibility**

Excellence Program 2019

- Waste management plan.Carbon Footprint Workshop.
- ★ Closure of environmental nonconformities.
- ★ Environmental celebrations e initiatives .