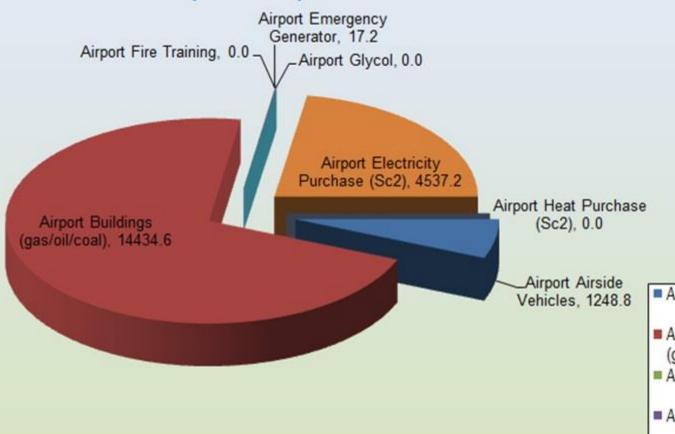

#### **Scope 1** Airport owned emissions

- Power plant
- Emergency generators
- Airport fleet vehicles
- Airport maintenance/landscaping
- Fire training

#### **Scope 2** Electricity emissions

 From the off-site generation of electricity (and heat) purchased by the airport