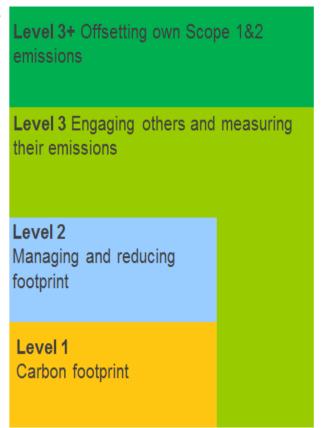

1 and 2 Emissions

#### Reduce Electricity Use

- Energy efficient buildings and lighting
- Energy efficient operations

#### Reduce Fuel Use

- Modernize power/heating plants
- Fleet vehicle modernization and use of alternative fuels/hybrid/electric











#### 1.3 Mitigating Airport Scope 1 and 2 Emissions

Generate or purchase electricity and fuel from renewable sources - solar, wind, hydroelectric, biomass











#### 1.3 Mitigating Airside Vehicle Emissions

Electric aircraft tug



Electric baggage tractor

A DELTA



#### 1.3 Mitigating Other Airport Scope 3 Emissions

- Enhance public transport services buses and trains
- Hotel and car rental shuttle bus consolidation





**Zurich public transit** 

Shuttle bus consolidation







#### 1.4 Airport Carbon Accreditation





Scope 3

Scope 1&2

- Voluntary programme for active carbon management with measurable goals and reporting.
- □ Covers on-site airport operational activities that contribute the most to carbon emissions
- Enables airports to implement best practice carbon management processes and gain public recognition of their achievements
- 4 ascending levels of performance





#### 1.4 Airport Carbon Accreditation

- ACI Europe, Africa and Asia-Pacific Regions
- 99 Participating Airports

#### **Reported Benefits**

- Raised sustainability profile & external credibility
- Reduction in exposure to climate change regulatory risks
- Efficiency improvements
- Knowledge transfer







#### 1.4 ACERT and Airport Carbon Accreditation

 ACERT v2.0 approved for Airport Carbon Accreditation Level 1 (Mapping)