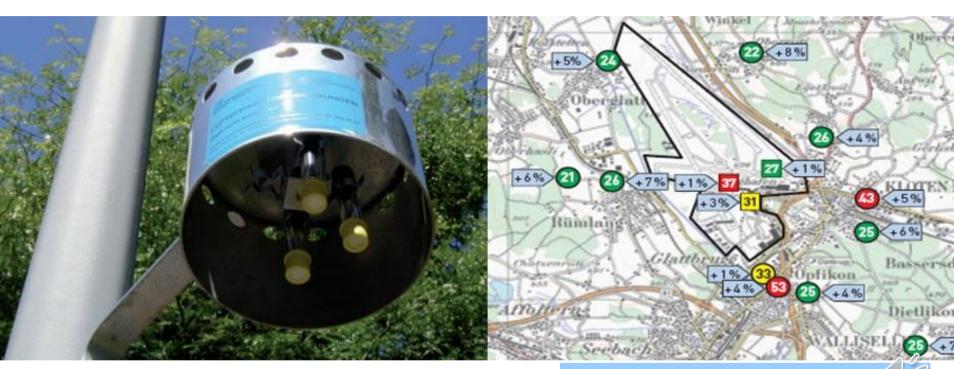

PM10 |      |
|-----------|-----------------|------|-----------------|-----|------|------|------|------|
|           | 1 hr            | 1 yr | 1 hr            | 1yr | 1 hr | 8 hr | 1 d  | 1 yr |
| WHO       | 125             | -    | 200             | 40  | 30   | 10   | -    | -    |
| EU        | 350             | 20   | 200             | 40  | -    | 10   | 50   | 40   |
| Australia | 520             | 50   | 220             | 50  | -    | 10   | 50   | -    |
| Brazil    | -               | 90   | 320             | 100 | 40   | 10   | 150  | -    |
| Canada    | 900             | 60   | 400             | 100 | 35   | 15   | -    | -    |







#### 3 LAQ - Assessment - Measurement for Compliance

#### Monitoring (measuring) pollutant concentrations

Compliance with regulated limits







### 3 LAQ – Modelling and Source Apportionment Modelling (calculating) pollutant concentrations

- Inventory of emissions sources
- Calculating physical and chemical dispersion
- Source apportionment





4 Water - Use - Triple supply system at Hong Kong (HKG)













#### 4 Water - Storm Water Management - SeaTac (SEA)

- Capture
- Storage
- Treatment
- Outflow control











#### **5 Waste Management**

Identifying waste streams

- Terminal, deplaned, office, maintenance
- Hazardous materials

Reducing waste production

Awareness













#### **5 Waste Management**

Waste Hierarchy Reuse Recycling

 Paper, cardboard, aluminium, composting



# Most Preferable **AVOID REDUCE** REUSE RECYCLE RECOVER **TREAT** DISPOSE **Least Preferable**





#### **6 Other Environmenta