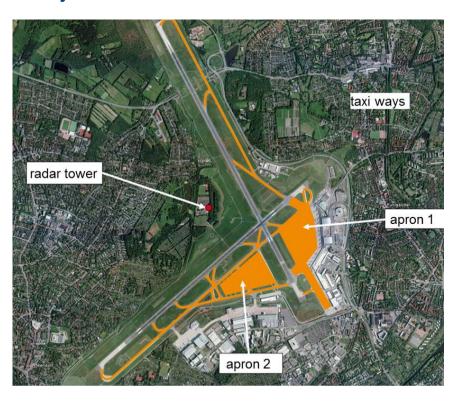

Ground Support and Ground Handling equipment
- Landside (off site) ground access vehicles, trains





#### 1.3 Mitigating Aircraft Emissions at Airports

#### Approach, Landing and Departure

- Sufficient airport and terminal capacity to minimise holding and queuing
- Air Traffic Management (ATM) efficiencies
- Continuous Descent and Continuous Climb Operations
- Slot management
- Departure management
- Arrival management maximising gate availability







#### 1.3 Mitigating Aircraft Taxiing Emissions

Provide efficient taxiway and airport layout

Single-engine taxiing

Aircraft towing

Advanced Surface Movement Guidance and Control System (A-SMGCS)

- New ground radar system for taxiways and aprons
- Improved guidance for taxiing aircraft.
- Up to 10% reduction in taxiing fuel usage









#### 1.3 Mitigating Aircraft Auxiliary Power Unit Emissions

Provide fixed electrical ground power (FEGP) and preconditioned air (PCA) at terminal gates

**Enforce APU restrictions** 



Ducting for Pre-Conditioned Air (PCA)

– widely used many countries





#### 1.3 Mitigating Emission

#### **Co-Benefits of State Action Plans**

Airport Scope 1 and 2 - Airport Operator Emissions

- Airport power plant, generating electricity and heat/cooling
- Airport fleet vehicles, including transfer buses and site machinery.
- Building energy use lighting, HVAC, machinery

#### Airport Scope 3 Aircraft Emissions

- Aircraft engine emissions during LTO, taxiing and queuing
- APU emissions

#### Airport Scope 3 - Other Airport-Related Emissions

- Most Ground Support and Ground Handling equipme