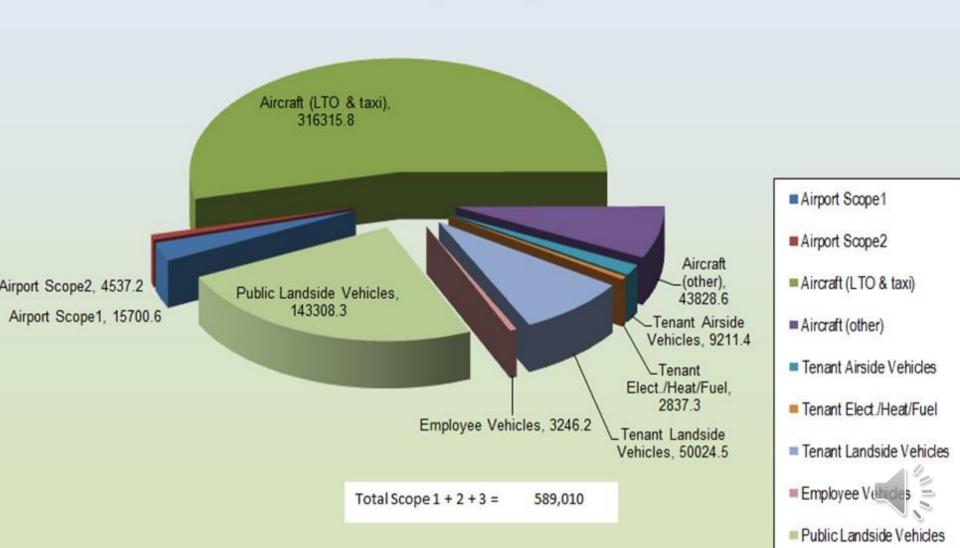

#### **Scope 3** Airport-related emissions

- Aircraft engines (LTO, taxiing and cruise)
- Aircraft Auxiliary Power Units (APU)
- Airline/contractor GSE and airside vehicles
- Ground access vehicles (incl bus and rail)
- Corporate travel
- Construction
- Aircraft maintenance
- Off-site waste disposal
- and others...

- No purchase cost
- No expertise required
- Operational inputs fuel used, electricity purchased, aircraft activity, estimates of ground transport
- Report generated automatically

0.77%

96.57%

4,537

568,942

Airport Scope 2

Airport Scope 3