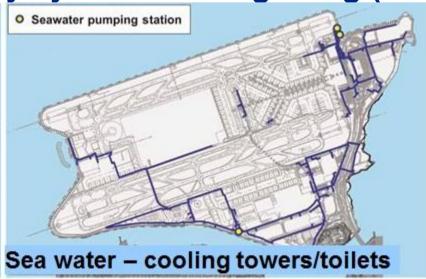

| -    | -    |
| EU        | 350             | 20   | 200             | 40  | -    | 10   | 50   | 40   |
| Australia | 520             | 50   | 220             | 50  | -    | 10   | 50   | -    |
| Brazil    | -               | 90   | 320             | 100 | 40   | 10   | 150  | -    |
| Canada    | 900             | 60   | 400             | 100 | 35   | 15   | -    | -    |







#### 3 LAQ - Assessment - Measurement for Compliance

#### Monitoring (measuring) pollutant concentrations

Compliance with regulated limits







### 3 LAQ – Modelling and Source Apportionment Modelling (calculating) pollutant concentrations

- Inventory of emissions sources
- Calculating physical and chemical dispersion
- Source apportionment





4 Water - Use - Triple supply system at Hong Kong (HKG)













#### 4 Water - Storm Water Management - SeaTac (SEA)

- Capture
- Storage
- Treatment
- Outflow control











#### **5 Waste Management**

Identifying waste streams

- Terminal, deplaned, office, maintenance
- Hazardous materials

Reducing waste production

Awareness













#### **5 Waste Management**

Waste Hierarchy Reuse Recycling

 Paper, cardboard, aluminium, composting



# Most Preferable **AVOID REDUCE** REUSE RECYCLE RECOVER **TREAT** DISPOSE **Least Preferable**





#### **6 Other Environmental Matters**

#### Planning and Development

- Wildlife and habitat
- Historical and archeological issues

#### **Emergency Planning and Response**

- Hazardous Materials
- Spill Management
- Soil and water contamination

#### Proactive Environmental Initiatives

- Opera