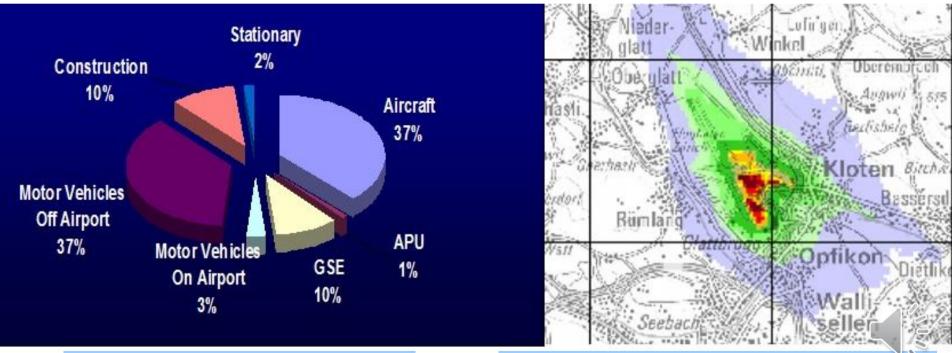

| 125             | -    | 200             | 40  | 30   | 10   | -    | -    |
| EU        | 350             | 20   | 200             | 40  | -    | 10   | 50   | 40   |
| Australia | 520             | 50   | 220             | 50  | -    | 10   | 50   | -    |
| Brazil    | -               | 90   | 320             | 100 | 40   | 10   | 150  | -    |
| Canada    | 900             | 60   | 400             | 100 | 35   | 15   | -    | -    |







#### 3 LAQ - Assessment - Measurement for Compliance

#### Monitoring (measuring) pollutant concentrations

Compliance with regulated limits







### 3 LAQ – Modelling and Source Apportionment Modelling (calculating) pollutant concentrations

- Inventory of emissions sources
- Calculating physical and chemical dispersion
- Source apportionment





4 Water - Use - Triple supply system at Hong Kong (HKG)













#### 4 Water - Storm Water Management - SeaTac (SEA)

- Capture
- Storage
- Treatment
- Outflow control











#### **5 Waste Management**

Identifying waste streams

- Terminal, deplaned, office, maintenance
- Hazardous materials

Reducing waste production

Awareness













#### **5 Waste Management**

Waste Hierarchy Reuse Recycling

 Paper, cardboard, aluminium, composting



# Most Preferable **AVOID REDUCE** REUSE RECYCLE RECOVER **TREAT** DISPOSE **Least Preferable**





#### **6 Other Environmental Matters**

#### Planning and Development

- Wildlife and habitat
- Historical and archeological issues

#### **Emergency Planning and Response**

- Hazardous Materials
- Spill Management
- Soil and water c