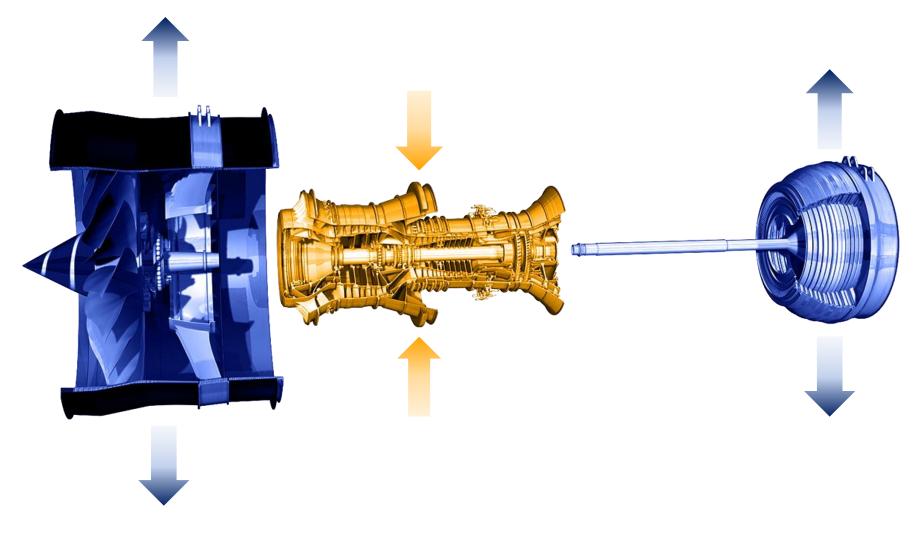

## **Driving for higher efficiency**

## **High efficiency core**

#### Lightweight LP system