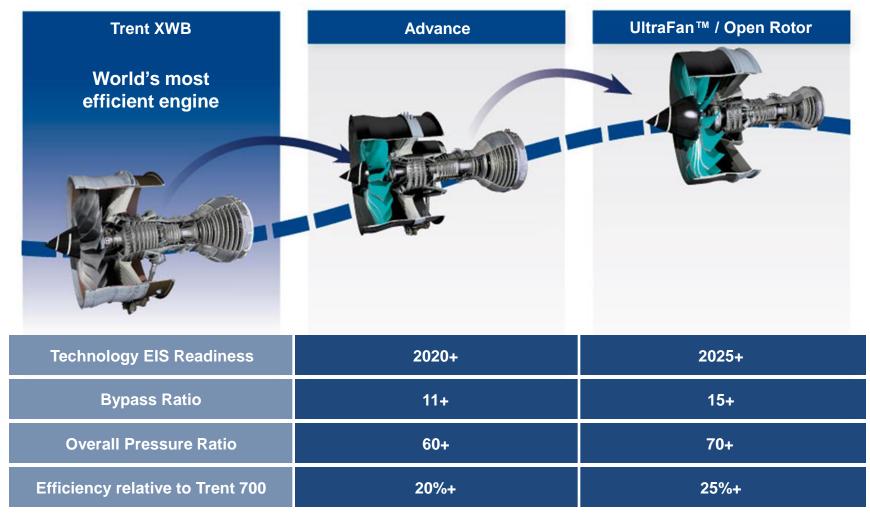

#### **World-leading product evolution**

#### **World-leading product evolution**

compressors and turbines

**Rolls-Royce** 

ratio core via 3 stages of

turbines (1 HP, 2 IP)