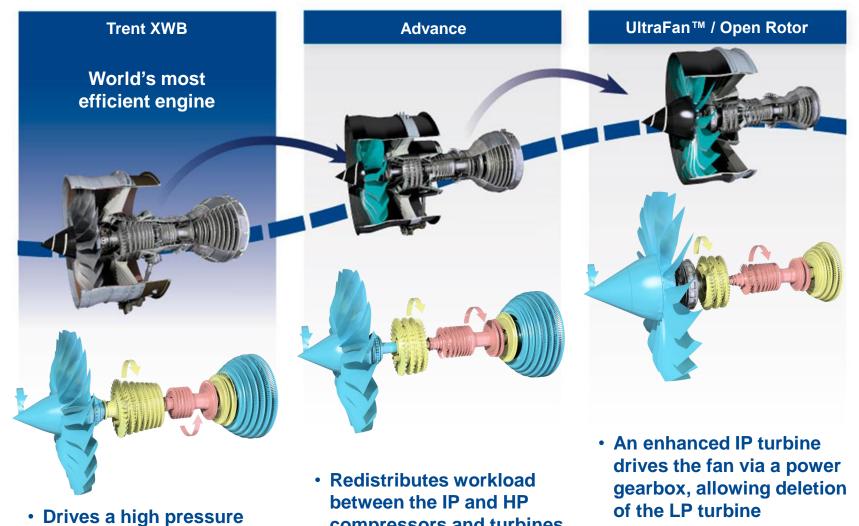

#### **World-leading product evolution**

#### **World-leading product evolution**

compressors and turbines

**Rolls-Royce** 

ratio core via 3 stages of

turbines (1 HP, 2 IP)