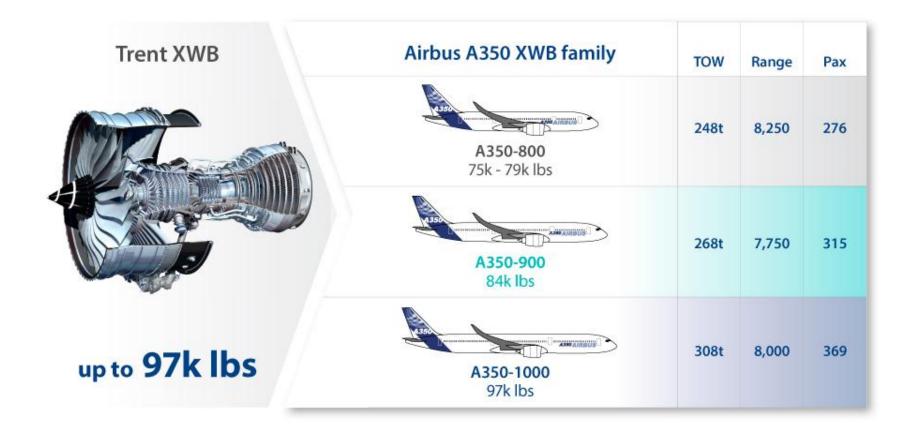

## State of the art – Trent XWB family

Common wing size, optimised around common cruise thrust

REN

Rolls-Royce proprietary information