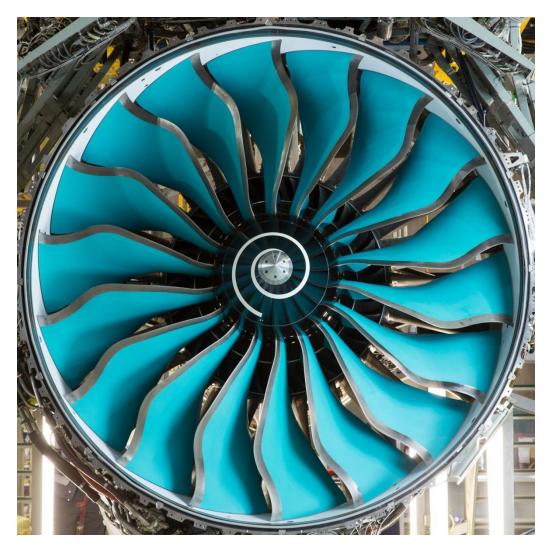

#### **World-leading product evolution**

#### **World-leading product evolution**

compressors and turbines

**Rolls-Royce** 

ratio core via 3 stages of

turbines (1 HP, 2 IP)