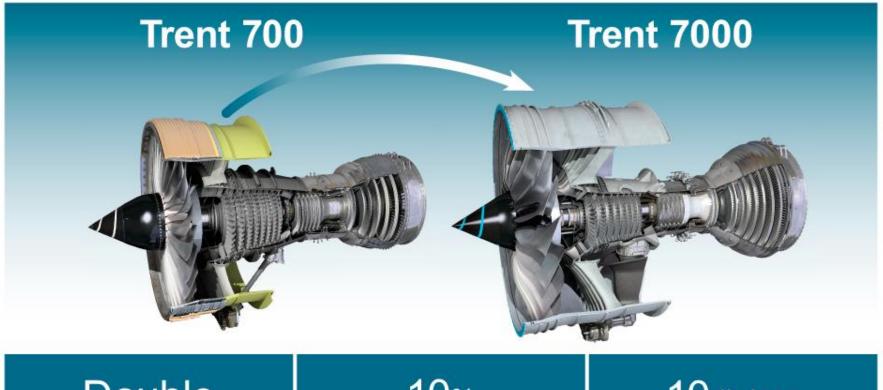

#### **TRENT**7000

#### **Evolving to the Trent 7000**

Double the bypass ratio 10% better SFC

10db less half the noise