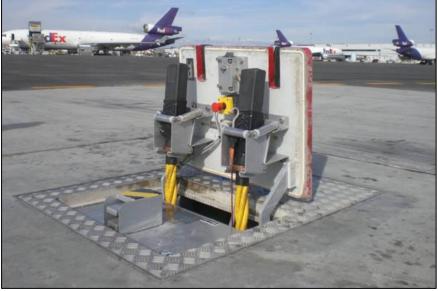

vements Stephen Causby - IATA**



### IATA Fuel Efficiency Program

- Focused on supporting airlines increase fuel efficiency in their operations and reduce CO<sub>2</sub> emissions
- Program supported by data driven statistical measurements
  - Creating Key Performance Indicators (KPIs)
  - Allowing monitoring of performance
  - Enabling sustainable improvement
- IATA Fuel Management Information System









Remote Support

Regional Workshops **Fuel Efficiency** 

IATA Fuel Book Guidance Material



Fuel Efficiency

Fuel Program mplementation

Guidance



#### **Proven Success Record**

IATA Fuel Efficiency Program (2005-2013)







## NATS /ANSP







### **Enhancing Operational Efficiency**







### **Environmental Management**













#### Fixed Electrical Ground Power









### **Green Taxiing Systems**







### IATA Fuel Reporting & Emissions Database





#### ICAO UNITING AVIATION

# E-GAP









### **Multiplying Environmental Actions through Partnerships**















FINNAIR