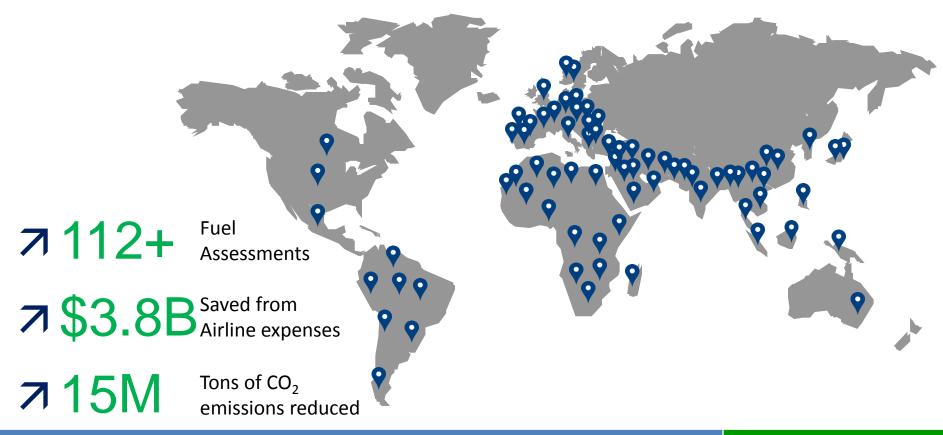

# ICAO Global Aviation Partnerships on **Emissions Reductions (E-GAP) Multiplying Environmental Action Operational Improvements Stephen Causby - IATA**



### IATA Fuel Efficiency Program

- Focused on supporting airlines increase fuel efficiency in their operations and reduce CO<sub>2</sub> emissions
- Program supported by data driven statistical measurements
  - Creating Key Performance Indicators (KPIs)
  - Allowing monitoring of performance
  - Enabling sustainable improvement
- IATA Fuel Management Information System









Remote Support

Regional Workshops **Fuel Efficiency** 

IATA Fuel Book Guidance Material



Fuel Efficiency

Fuel Program mplementation

Guidance



#### **Proven Success Record**

IATA Fuel Efficiency Program (2005-2013)







## NATS /ANSP







### **Enhancing Operational Efficiency**







### **Environmental Management**













#### Fixed Electrical Ground Power









### **Green Taxiing Systems**







### IATA Fuel Reporting & Emissions Database





#### ICAO UNITING AVIATION

# E-GAP









### **Multiplying Environmental Actions through Partnerships**















FINNAIR