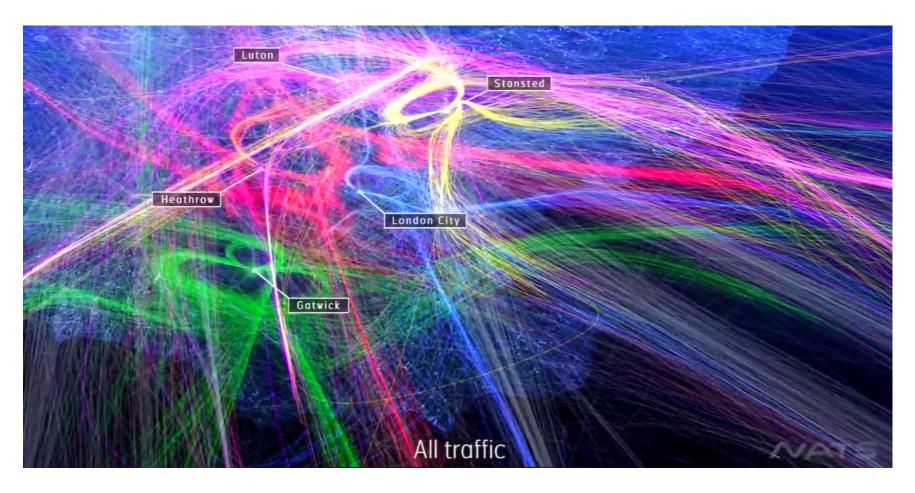

# ICAO Global Aviation Partnerships on **Emissions Reductions (E-GAP) Multiplying Environmental Action Operational Improvements Stephen Causby - IATA**



### IATA Fuel Efficiency Program

- Focused on supporting airlines increase fuel efficiency in their operations and reduce CO<sub>2</sub> emissions
- Program supported by data driven statistical measurements
  - Creating Key Performance Indicators (KPIs)
  - Allowing monitoring of performance
  - Enabling sustainable improvement
- IATA Fuel Management Information System









Remote Support

Regional Workshops **Fuel Efficiency** 

IATA Fuel Book Guidance Material



Fuel Efficiency

Fuel Program mplementation

Guidance



#### **Proven Success Record**

IATA Fuel Efficiency Program (2005-2013)







## NATS /ANSP







### **Enhancing Operational Efficiency**







### **Environmental Management**













#### Fixed Electrical Ground Power









### **Green Taxiing Systems**







### IATA Fuel Reporting & Emissions Database





#### ICAO UNITING AVIATION

# E-GAP









### **Multiplying Environmental Actions through Partnerships**















FINNAIR