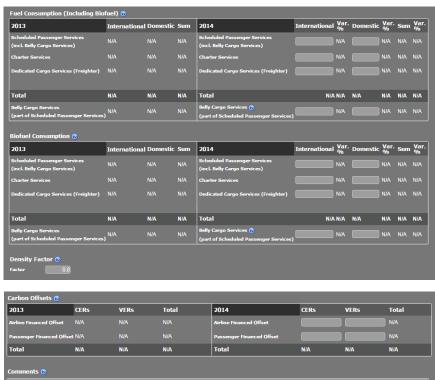

eir operations and reduce CO<sub>2</sub> emissions
- Program supported by data driven statistical measurements
  - Creating Key Performance Indicators (KPIs)
  - Allowing monitoring of performance
  - Enabling sustainable improvement
- IATA Fuel Management Information System









Remote Support

Regional Workshops **Fuel Efficiency** 

IATA Fuel Book Guidance Material



Fuel Efficiency

Fuel Program mplementation

Guidance



#### **Proven Success Record**

IATA Fuel Efficiency Program (2005-2013)







## NATS /ANSP







### **Enhancing Operational Efficiency**







### **Environmental Management**













#### Fixed Electrical Ground Power









### **Green Taxiing Systems**







### IATA Fuel Reporting & Emissions Database





#### ICAO UNITING AVIATION

# E-GAP









### **Multiplying Environmental Actions through Partnerships**















FINNAIR