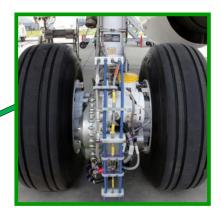

IATA Fuel Efficiency Program

- Focused on supporting airlines increase fuel efficiency in their operations and reduce CO<sub>2</sub> emissions
- Program supported by data driven statistical measurements
  - Creating Key Performance Indicators (KPIs)
  - Allowing monitoring of performance
  - Enabling sustainable improvement
- IATA Fuel Management Information System









Remote Support

Regional Workshops **Fuel Efficiency** 

IATA Fuel Book Guidance Material



Fuel Efficiency

Fuel Program mplementation

Guidance



#### **Proven Success Record**

IATA Fuel Efficiency Program (2005-2013)







## NATS /ANSP







### **Enhancing Operational Efficiency**







### **Environmental Management**













#### Fixed Electrical Ground Power









### **Green Taxiing Systems**







### IATA Fuel Reporting & Emissions Database





#### ICAO UNITING AVIATION

# E-GAP









### **Multiplying Environmental Actions through Partnerships**















FINNAIR