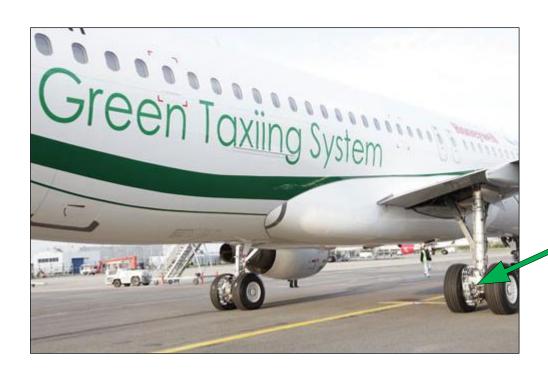

# IATA Fuel Efficiency Program

- Focused on supporting airlines increase fuel efficiency in their operations and reduce CO<sub>2</sub> emissions
- Program supported by data driven statistical measurements
  - Creating Key Performance Indicators (KPIs)
  - Allowing monitoring of performance
  - Enabling sustainable improvement
- IATA Fuel Management Information System









Remote Support

Regional Workshops **Fuel Efficiency** 

IATA Fuel Book Guidance Material



Fuel Efficiency

Fuel Program mplementation

Guidance



#### **Proven Success Record**

IATA Fuel Efficiency Program (2005-2013)







## NATS /ANSP







### **Enhancing Operational Efficiency**







### **Environmental Management**













#### Fixed Electrical Ground Power









### **Green Taxiing Systems**







### IATA Fuel Reporting & Emissions Database





#### ICAO UNITING AVIATION

# E-GAP









### **Multiplying Environmental Actions through Partnerships**















FINNAIR