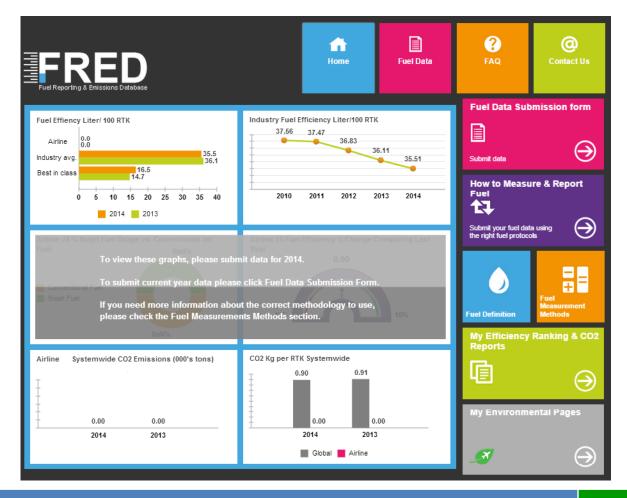

ing airlines increase fuel efficiency in their operations and reduce CO<sub>2</sub> emissions
- Program supported by data driven statistical measurements
  - Creating Key Performance Indicators (KPIs)
  - Allowing monitoring of performance
  - Enabling sustainable improvement
- IATA Fuel Management Information System









Remote Support

Regional Workshops **Fuel Efficiency** 

IATA Fuel Book Guidance Material



Fuel Efficiency

Fuel Program mplementation

Guidance



#### **Proven Success Record**

IATA Fuel Efficiency Program (2005-2013)







## NATS /ANSP







### **Enhancing Operational Efficiency**







### **Environmental Management**













#### Fixed Electrical Ground Power









### **Green Taxiing Systems**







### IATA Fuel Reporting & Emissions Database





#### ICAO UNITING AVIATION

# E-GAP









### **Multiplying Environmental Actions through Partnerships**















FINNAIR