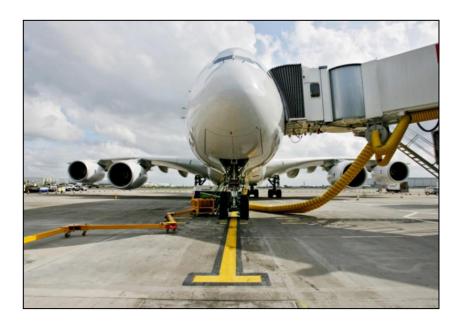

rovements Stephen Causby - IATA**



### IATA Fuel Efficiency Program

- Focused on supporting airlines increase fuel efficiency in their operations and reduce CO<sub>2</sub> emissions
- Program supported by data driven statistical measurements
  - Creating Key Performance Indicators (KPIs)
  - Allowing monitoring of performance
  - Enabling sustainable improvement
- IATA Fuel Management Information System









Remote Support

Regional Workshops **Fuel Efficiency** 

IATA Fuel Book Guidance Material



Fuel Efficiency

Fuel Program mplementation

Guidance



#### **Proven Success Record**

IATA Fuel Efficiency Program (2005-2013)







## NATS /ANSP







### **Enhancing Operational Efficiency**







### **Environmental Management**













#### Fixed Electrical Ground Power









### **Green Taxiing Systems**







### IATA Fuel Reporting & Emissions Database





#### ICAO UNITING AVIATION

# E-GAP









### **Multiplying Environmental Actions through Partnerships**















FINNAIR