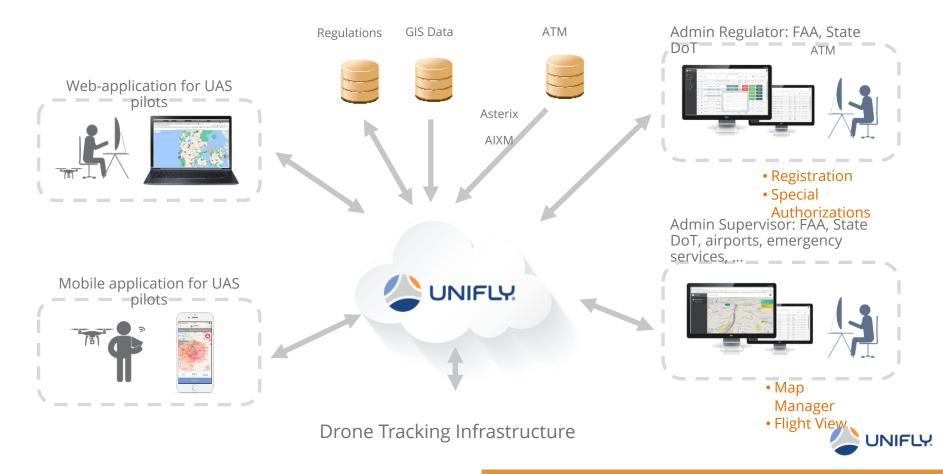

### Unifly's UTM Software Architecture

#### UTM solution : roles & responsibilities