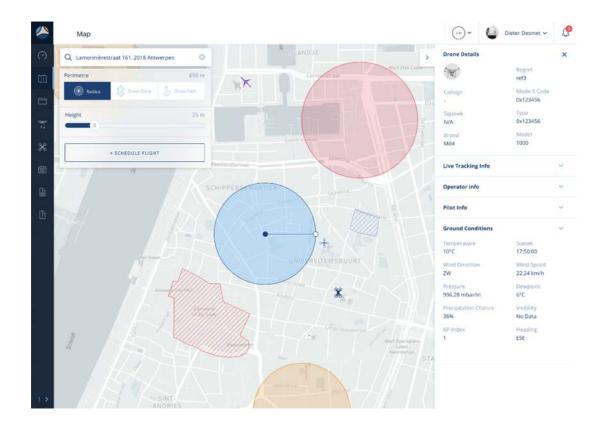

#### **Ultimate Situational Awareness for ATC**

Visualisation Manned Unmanned ( Dynamic ) Airspace No-drone Areas

Deconflicting

Unmanned/Unmanned Unmanned/manned Unmanned/ No drone zones

Replay