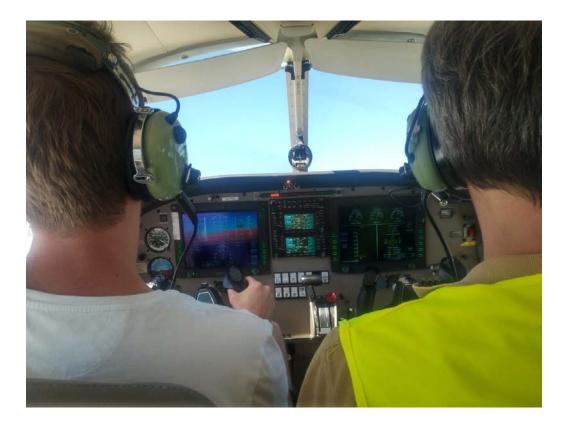

#### UTM/ATM integration for Situational Awareness

#### **Increase Situational Awareness**

- Before flight
  - Drone pilots: State Intentions = +/- flight plan

- During Flight
  - Track position of drones
  - Track position of A/C
  - Resolve potential conflicts.
  - Communicate with Drone operators & Aircraft Pilots