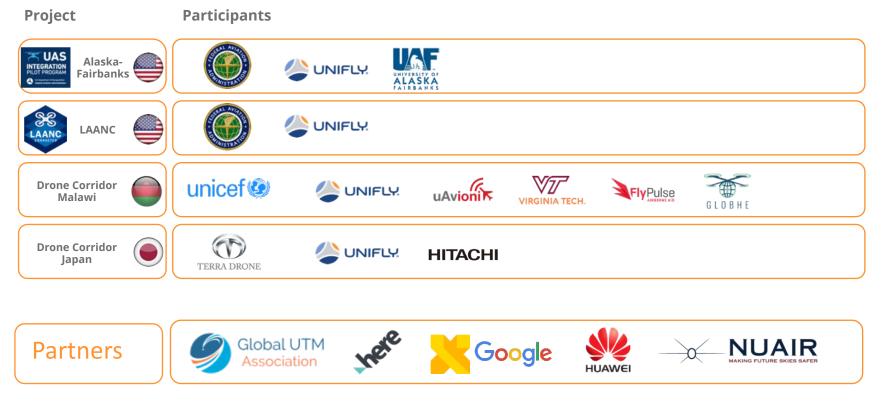

tional Awareness & Alerting for users (2)



#### **Tracking Technologies**

- No "fit for all"
- Depending on the situation

Satellite

Low Power ADSB

GPS location via LTE network

FLARM

Wifi via GCS

Drone Radar

Tracking app



#### **Regulator's Challenge**

- How do you regulate "Tracking"
- Prescriptive : Use XYZ technology
- Performance based regulation
  - situation A needs X availability / precision
  - Situation B needs Y availability / precision
  - Situation C needs Z availability / precision
- Acceptable means of compliance
- Test / Validate / Certify e.g. NUAIR Test Site

### **References: National Deployments**







**DFS** Deutsche Flugsicherung

# NAVIAIR

50 000 + registered Users



#### References: Unifly & Europe's U-Space



#### Refereces: Unifly's Global Reach



CONFIDENTIAL

## Thank you for your attention

IIIII

111111