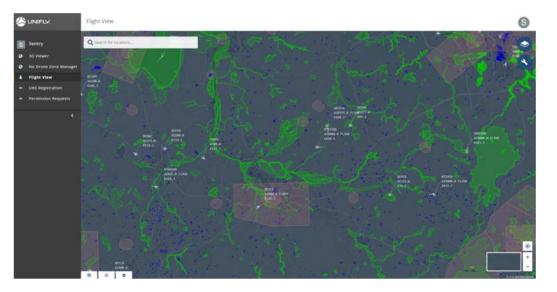

#### **Ultimate Situational Awareness for ATC**

Visualisation Manned Unmanned ( Dynamic ) Airspace No-drone Areas

Deconflicting

Unmanned/Unmanned Unmanned/manned Unmanned/ No drone zones

Replay

#### Situational Awareness & Alerting for users (1)

#### Situational Awareness & Alerting for users (2)