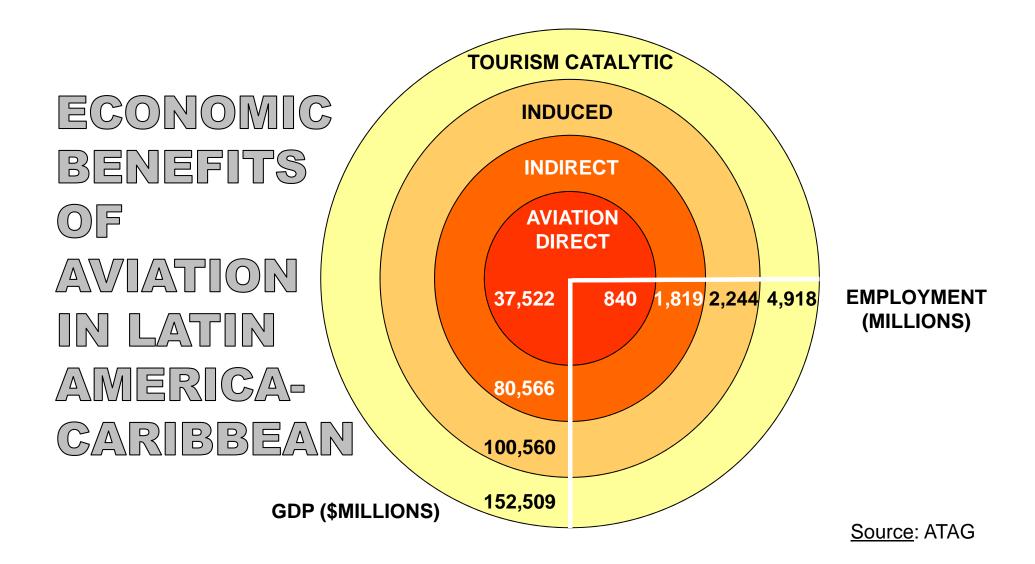

Leading, representing and serving the global airport community www.aci.aero



### TOTAL WORLDWIDE PASSENGERS (2003–2013)





#### PASSENGER GROWTH

#### BY REGION (2013)



## TOTAL FORECASTED PASSENGER GROWTH BY REGION

|        | ***************************** | 2012 | 2013 | 2014 | 2015 | 2016 | 2021 | 2031 | 2011-2016 | 2011-2031 |
|--------|-------------------------------|------|------|------|------|------|------|------|-----------|-----------|
|        | Africa                        | 4.8% | 6.2% | 6.2% | 5.7% | 5.5% | 5.1% | 4.7% | 5.7%      | 5.0%      |
| ****** | Asia/Pacific                  | 7.0% | 7.7% | 7.6% | 7.3% | 7.1% | 6.1% | 5.4% | 7.3%      | 6.0%      |
| -      | Europe                        | 2.0% | 3.6% | 4.2% | 3.7% | 3.4% | 3.1% | 2.5% | 3.4%      | 2.9%      |
|        | Lat America/Caribbean         | 5.3% | 6.8% | 6.4% | 6.0% | 5.5% | 5.2% | 4.8% | 6.0%      | 5.2%      |
|