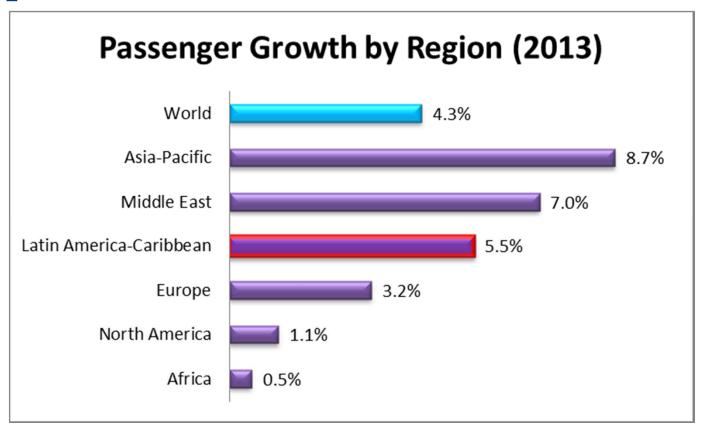

Leading, representing and serving the global airport community www.aci.aero



### TOTAL WORLDWIDE PASSENGERS (2003–2013)





#### PASSENGER GROWTH

#### BY REGION (2013)



## TOTAL FORECASTED PASSENGER GROWTH BY REGION

|        | ***************************** | 2012 | 2013 | 2014 | 2015 | 2016 | 2021 | 2031 | 2011-2016 | 2011-2031 |
|--------|-------------------------------|------|------|------|------|------|------|------|-----------|-----------|
|        | Africa                        | 4.8% | 6.2% | 6.2% | 5.7% | 5.5% | 5.1% | 4.7% | 5.7%      | 5.0%      |
| ****** | Asia/Pacific                  | 7.0% | 7.7% | 7.6% | 7.3% | 7.1% | 6.1% | 5.4% | 7.3%      | 6.0%      |
| -      | Europe                        | 2.0% | 3.6% | 4.2% | 3.7% | 3.4% | 3.1% | 2.5% | 3.4%      | 2.9%      |
|        | Lat America/Caribbean         | 5.3% | 6.8% | 6.4% | 6.0% | 5.5% | 5.2% | 4.8% | 6.0%      | 5.2%      |
|        | Middle East                   | 7.0% | 7.3%