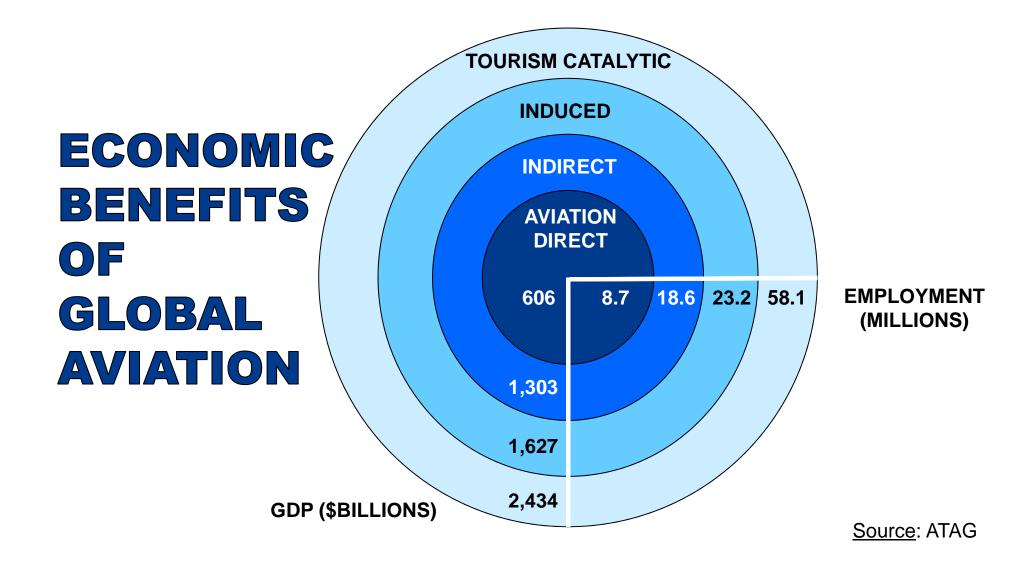

Leading, representing and serving the global airport community www.aci.aero



### TOTAL WORLDWIDE PASSENGERS (2003–2013)





#### PASSENGER GROWTH

#### BY REGION (2013)



## TOTAL FORECASTED PASSENGER GROWTH BY REGION

|        | ***************************** | 2012 | 2013 | 2014 | 2015 | 2016 | 2021 | 2031 | 2011-2016 | 2011-2031 |
|--------|-------------------------------|------|------|------|------|------|------|------|-----------|-----------|
|        | Africa                        | 4.8% | 6.2% | 6.2% | 5.7% | 5.5% | 5.1% | 4.7% | 5.7%      | 5.0%      |
| ****** | Asia/Pacific                  | 7.0% | 7.7% | 7.6% | 7.3% | 7.1% | 6.1% | 5.4% | 7.3%      | 6.0%      |
| -      | Europe                        | 2.0% | 3.6% | 4.2% | 3.7% | 3.4% | 3.1% | 2.5% | 3.4%      | 2.9%      |
|        | Lat America/Caribbean         | 5.3% | 6.8% | 6.4% | 6.0% | 5.5