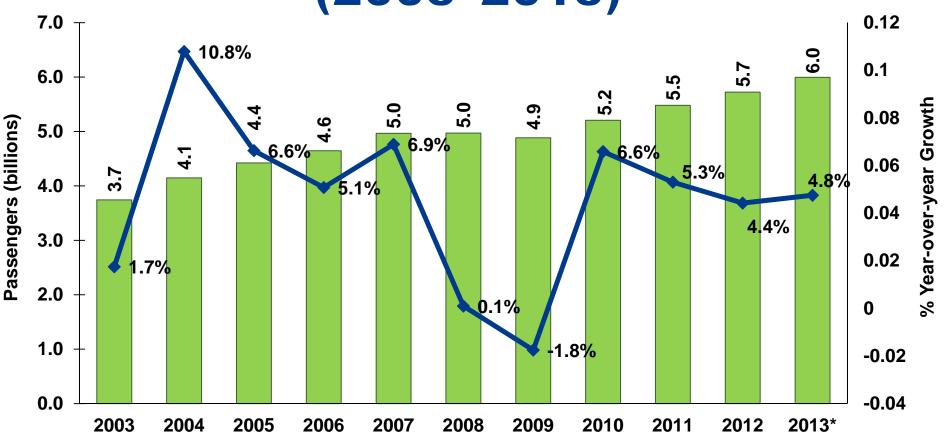

### TOTAL WORLDWIDE PASSENGERS (2003–2013)

#### PASSENGER GROWTH

#### BY REGION (2013)