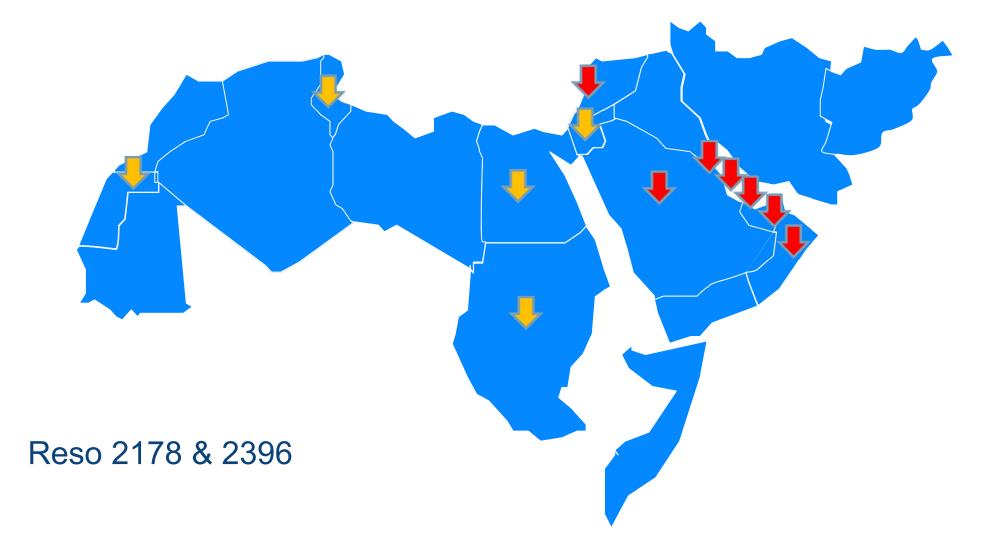

raathens Regional Aviation AB        | 80.74%                                      |
| TF         | Braathens Regional Aviation AB        | 80.74%                                      |



#### **Mobile Boarding Pass - MBP**

- 7 94 countries globally
- Saudi Arabia, UAE, Qatar, Bahrain, Lebanon, Jordan, & Egypt.





## **Home Printed Bag Tag - HPBT**

- 7 41 countries globally
- Saudi Arabia, UAE, Qatar, Bahrain, & Egypt.





#### **Electronic Bag Tag - EBT**

- □ 33 countries globally
- Qatar





## Baggage tracking – Reso 753

→ What?

"IATA members shall maintain an accurate inventory of baggage by monitoring the acquisition and delivery of baggage."

Effective June, 2018



## Baggage tracking – Reso 753

#### 







## **API/PNR MENA Overview**





## **API/PNR MENA Overview**



### API/PNR Issues

## "ASK" from States!

# **ICAO DOC 9082**

- Transparency
- Consultation
- Cost-relatedness
- Non-discrimination





**THANK YOU!**