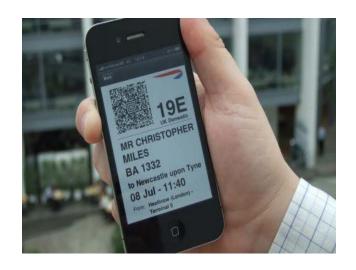

#### **Mobile Boarding Pass - MBP**

- 7 94 countries globally
- Saudi Arabia, UAE, Qatar, Bahrain, Lebanon, Jordan, & Egypt.