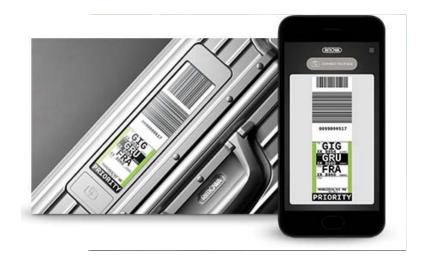

## **Home Printed Bag Tag - HPBT**

- 7 41 countries globally
- Saudi Arabia, UAE, Qatar, Bahrain, & Egypt.

#### **Electronic Bag Tag - EBT**

- □ 33 countries globally
- Qatar