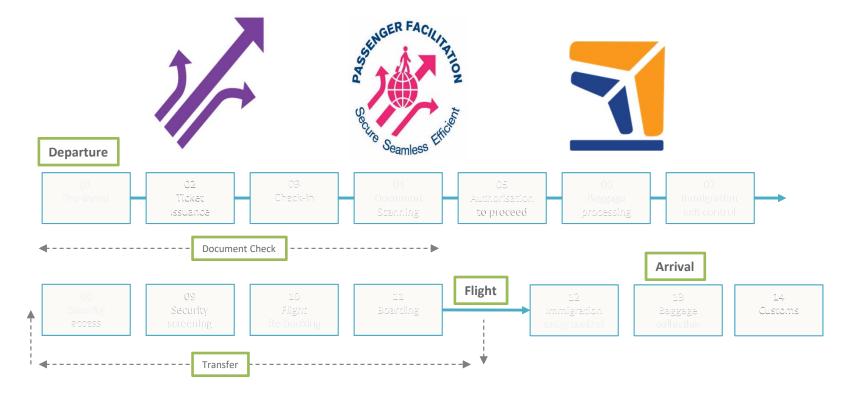

– CUSS implementation Guide [effective Dec 2008] last updated – January 2011



#### Flight Re-Booking

Mobile • Online • Kiosk

R91701k - Flight Re-Booking Implementation



#### Bags Ready-to-Go

Home printed • Electronic • Kiosk

RP1701f – Self-Service Baggage, Check-in Bags Ready to Go Implementation Guide, 3™ Edition - June 2016



Self-Boarding

R91701k – Self-Boarding Implementation Guide, 2<sup>nd</sup> Edition – March 2015



#### **Document Check**

Mobile • Online • Kiosk

891701d – Self-Service Automated Document Check Implementation Guide, 1<sup>st</sup> Edition - January 2010



#### **Bags Recovery**

Mobile • Online • Kiosk

RP1701k – Bags Recovery Implementation Guide last updated – September 2011



## IATA Passenger Experience



#### → The 14 steps end-to-end process





#### Top Fast Travel Platinum Airlines (January 2018)

| AL<br>CODE | AIRLINE                               | % OF PASSENGERS OFFERED WITH FAST<br>TRAVEL |
|------------|---------------------------------------|---------------------------------------------|
| AS         | Alaska Airlines                       | 96.19%                                      |
| LH         | Deutsche Lufthansa AG                 | 95.98%                                      |
| LX         | Swiss International Air Lines         | 95.10%                                      |
| NZ         | Air New Zealand                       | 91.62%                                      |
| SK         | Scandinavian Airlines Systems         | 89.01%                                      |
| HA         | Hawaiian Airlines I