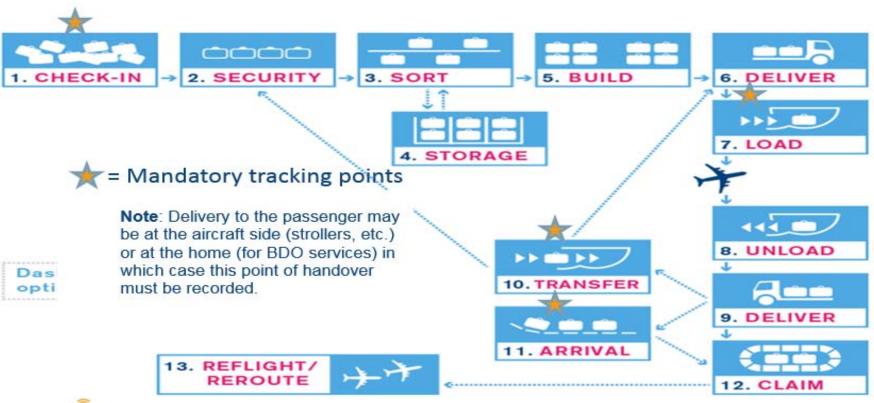

## Baggage tracking – Reso 753

→ What?

"IATA members shall maintain an accurate inventory of baggage by monitoring the acquisition and delivery of baggage."

Effective June, 2018

## Baggage tracking – Reso 753