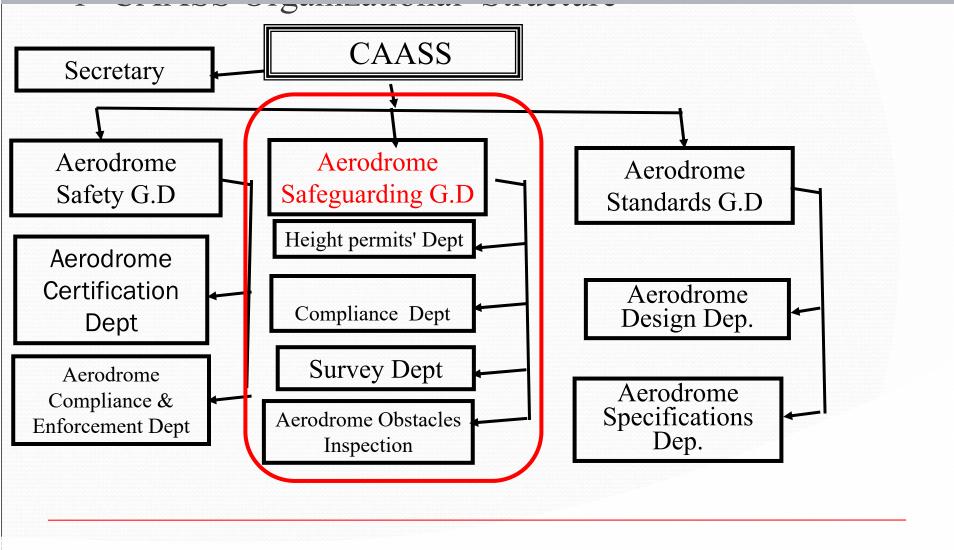

# 4 – Safeguarding Structure :

**Obstacles** Inspection

NCLB Workshop Cairo 1-5 October 2017

# 4 – Safeguarding Structure :

**Obstacles** Inspection

As you set your Law; regulatory system; your employment structure and your PPM;

You will need to set implementation roles which starts now from the Operator in accordance to each airport calcification.