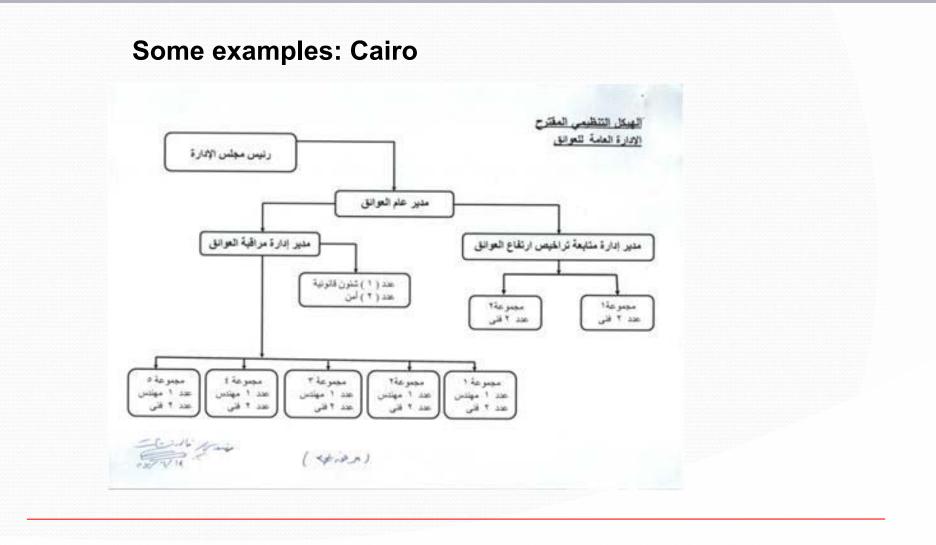

sterial decrees**
- 4. Safeguarding Structure
- 5. Operator Structure
- 6. Challenges to implement the safeguarding enforcement
- 7. Tools





### 2- Operator

likely to infringe any of the obstacle limitation surfaces is discovered by inspection programme before it may become a problem.
This inspection programme should also include a daily observation of all obstacle lights, both on and off the airport, and corrective action in the case of light failure





unit under supervision of the aerodrome manager, according to the functional structure of each of the airports category whither its A (international) or Class B airports (Local). The size and the administrative level deemed appropriate by the company concerned to the size of the Urban development work surrounding areas,



















#### Form of information you need to buildings inside

#### aerodromes

|         |               |             |               | س المباني داخل المطار                         | حم       |                                |                                               |                           |       |
|---------|---------------|-------------|---------------|-----------------------------------------------|----------|--------------------------------|-----------------------------------------------|---------------------------|-------|
| ملاحظات | تاريخ الترخيص | رقم الترخيص | تاريخ الإنشاء | الجهة التابع لها المنشأ                       | الارتفاع | الاحداثيات                     | اسم المنشأ                                    | تاريخ الحصر               | مسلسل |
|         | -