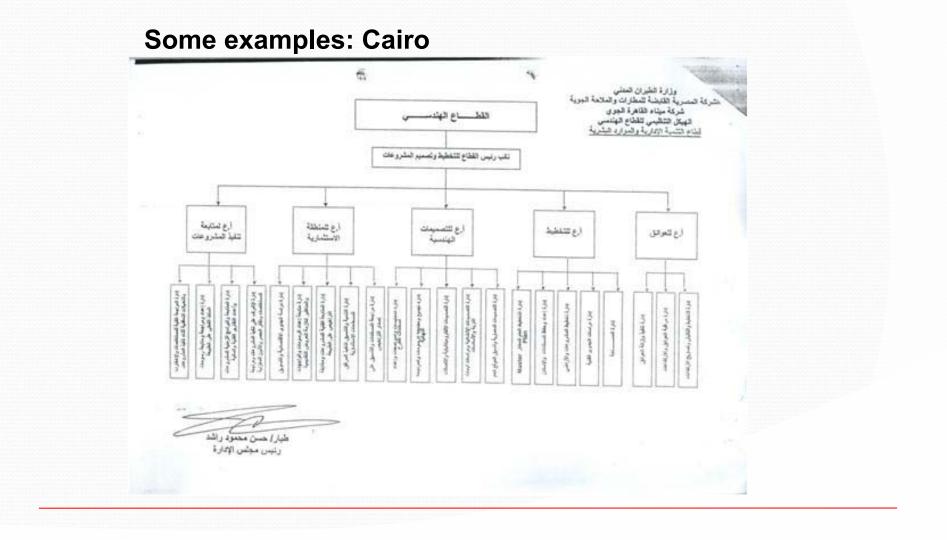

t ministerial decrees**
- 4. Safeguarding Structure
- 5. Operator Structure
- 6. Challenges to implement the safeguarding enforcement
- 7. Tools





### 2- Operator

likely to infringe any of the obstacle limitation surfaces is discovered by inspection programme before it may become a problem.
This inspection programme should also include a daily observation of all obstacle lights, both on and off the airport, and corrective action in the case of light failure





unit under supervision of the aerodrome manager, according to the functional structure of each of the airports category whither its A (international) or Class B airports (Local). The size and the administrative level deemed appropriate by the company concerned to the size of the Urban development work surrounding areas,



















#### Form of information you need to buildings inside

#### aerodromes

|         |               |             |               | س المباني داخل المطار                         | حم       |                                |                                               |                           |       |
|---------|---------------|-------------|---------------|-----------------------------------------------|----------|--------------------------------|-----------------------------------------------|---------------------------|-------|
| ملاحظات | تاريخ الترخيص | رقم الترخيص | تاريخ الإنشاء | الجهة التابع لها المنشأ                       | الارتفاع | الاحداثيات                     | اسم المنشأ                                    | تاريخ الحصر               | مسلسل |
|         | -