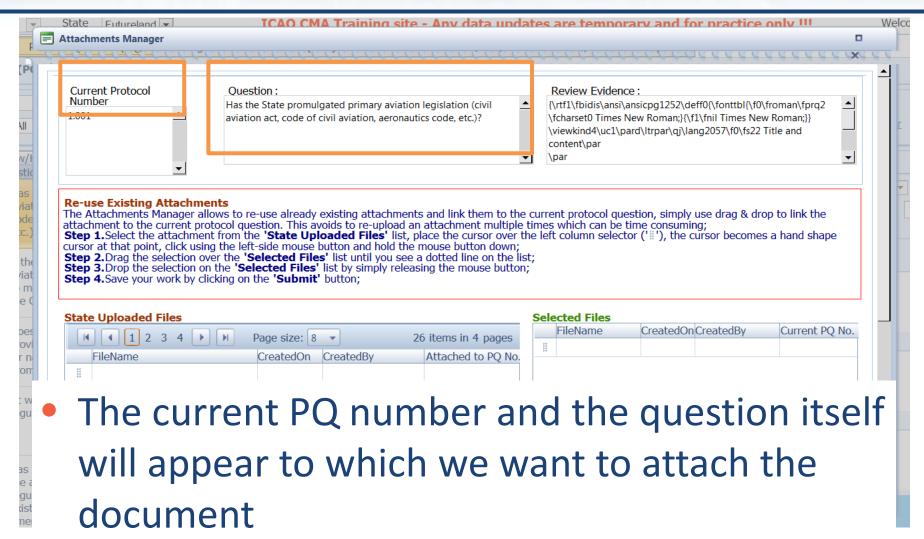

At the bottom left, a list of all existing evidence attached shows up

 Select the existing attachment to be used and drag it to the right side for it to be re-used.

Once dragged and dropped, the attachment will be placed on the "selected files" side.