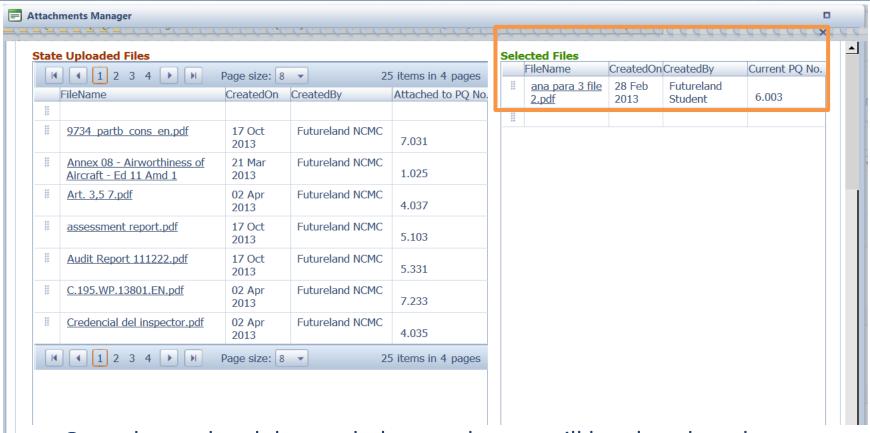

At the bottom left, a list of all existing evidence attached shows up

 Select the existing attachment to be used and drag it to the right side for it to be re-used.

Once dragged and dropped, the attachment will be placed on the "selected files" side.

More then one attachments can be used by applying this method

6 February 2017 Page 8

SelectFileAttachment.aspx?ProtocolFindingID=185106

| Existing Attachments The attachment you want to use already existing file. This avoids Attachments Manager | already exists, no need to re-upload the attachment, just simply use the 'Attachments Manager' feature below to attach an to re-upload an attachment multiple times which can be time consuming.                                                                                                                                                                                                                                                                                                                         |
|------------------------------------------------------------------------------------------------------------|--------------------------------------------------------------------------------------------------------------------------------------------------------------------------------------------------------------------------------------------------------------------------------------------------------------------------------------------------------------------------------------------------------------------------------------------------------------------------------------------------------------------------|
| Step 1. Use the 'Select' button                                                                            | needs to be uploaded, just simply follow the following 3 steps: to select new file attachments, limited to 10 files and maximum of 10 MB per file, file formats accepted are PDF or XPS; utton to upload files, depending of the size of the files seelected and the internet speed, this can take some time to process; ther the 'Save as Draft' button or the 'Submit to ICAO' button; the 'Refresh File Attachments' button to refresh the list of uploaded attachments.  9734 partb cons en.pdf 455,211 bytes Delete |
| Refresh File Attachments                                                                                   |                                                                                                                                                                                                                                                                                                                                                                                                                                                                                                                          |
|                                                                                                            | Save as Draft Submit to ICA                                                                                                                                                                                                                                                                                                                                                                                                                                                                                              |