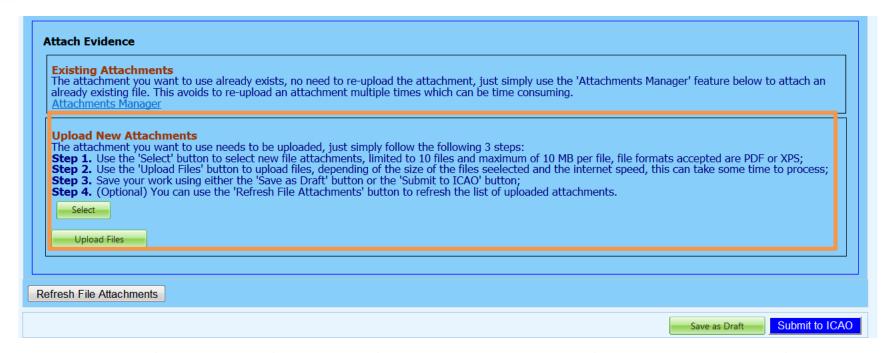

#### Attaching individual evidence

 We already know how to attach individual evidences using the 4 steps and <u>select</u> and <u>upload files</u> tabs.

- Now we will learn on how to re-use an existing attachment for a PQ by linking it to one or more other PQs.
- Click on "Attachment Manager"