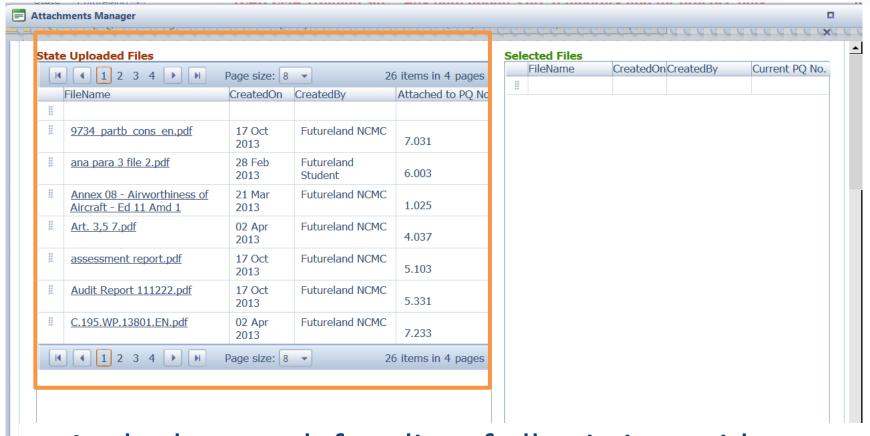

At the bottom left, a list of all existing evidence attached shows up

 Select the existing attachment to be used and drag it to the right side for it to be re-used.

Once dragged and dropped, the attachment will be placed on the "selected files" side.

More then one attachments can be used by applying this method

6 February 2017 Page 8

SelectFileAttachment.aspx?ProtocolFindingID=185106

| Existing Attachments The attachment you want to use already existing file. This avoids Attachments Manager | already exists, no need to re-upload the attachment, just simply use the 'Attachments Manager' feature below to attach an to re-upload an attachment multiple times which can be time consuming.                                                                                                                                                                                                                                                                                                                         |
|------------------------------------------------------------------------------------------------------------|--------------------------------------------------------------------------------------------------------------------------------------------------------------------------------------------------------------------------------------------------------------------------------------------------------------------------------------------------------------------------------------------------------------------------------------------------------------------------------------------------------------------------|
| Step 1. Use the 'Select' button                                                                            | needs to be uploaded, just simply follow the following 3 steps: to select new file attachments, limited to 10 files and maximum of 10 MB per file, file formats accepted are PDF or XPS; utton to upload files, depending of the size of the files seelected and the internet speed, this can take some time to process; ther the 'Save as Draft' button or the 'Submit to ICAO' button; the 'Refresh File Attachments' button to refresh the list of uploaded attachments.  9734 partb cons en.pdf 455,211 bytes Delete |
| Refresh File Attachments                                                                                   |                                                                                                                                                                                                                                                                                                                                                                                                                                                                                                                          |
|                                                                                                            | Save as Draft Submit to ICA                                                                                                                                                                                                                                                                                                                                                                                                                                                                                              |