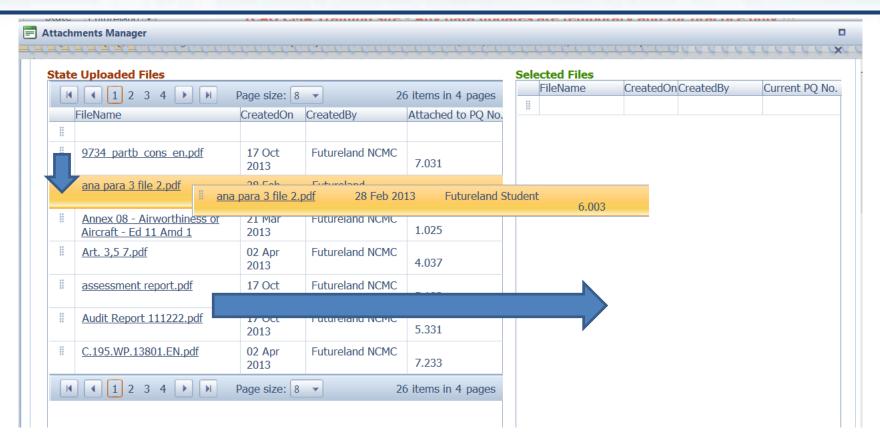

At the bottom left, a list of all existing evidence attached shows up

 Select the existing attachment to be used and drag it to the right side for it to be re-used.

Once dragged and dropped, the attachment will be placed on the "selected files" side.

More then one attachments can be used by applying this method

6 February 2017 Page 8

SelectFileAttachment.aspx?ProtocolFindingID=185106

| Existing Attachments The attachment you want to use already existing file. This avoids Attachments Manager | already exists, no need to re-upload the attachment, just simply use the 'Attachments Manager' feature below to attach an to re-upload an attachment multiple times which can be time consuming.                                                                                                                                                                                                                                                                                                                         |
|------------------------------------------------------------------------------------------------------------|--------------------------------------------------------------------------------------------------------------------------------------------------------------------------------------------------------------------------------------------------------------------------------------------------------------------------------------------------------------------------------------------------------------------------------------------------------------------------------------------------------------------------|
| Step 1. Use the 'Select' button                                                                            | needs to be uploaded, just simply follow the following 3 steps: to select new file attachments, limited to 10 files and maximum of 10 MB per file, file formats accepted are PDF or XPS; utton to upload files, depending of the size of the files seelected and the internet speed, this can take some time to process; ther the 'Save as Draft' button or the 'Submit to ICAO' button; the 'Refresh File Attachments' button to refresh the list of uploaded attachments.  9734 partb cons en.pdf 455,211 bytes Delete |
| Refresh File Attachments                                                                                   |                                                                                                                                                                                                                                                                                                                                                                                                                                                                                                                          |
|                                                                                                            | Save as Draft Submit to ICA                                                                                                                                                                                                                                                                                                                                                                                                                                                                                              |