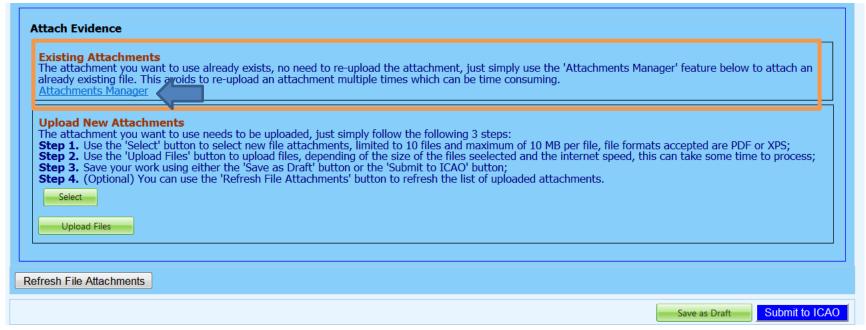

#### Attaching individual evidence

 We already know how to attach individual evidences using the 4 steps and <u>select</u> and <u>upload files</u> tabs.

- Now we will learn on how to re-use an existing attachment for a PQ by linking it to one or more other PQs.
- Click on "Attachment Manager"