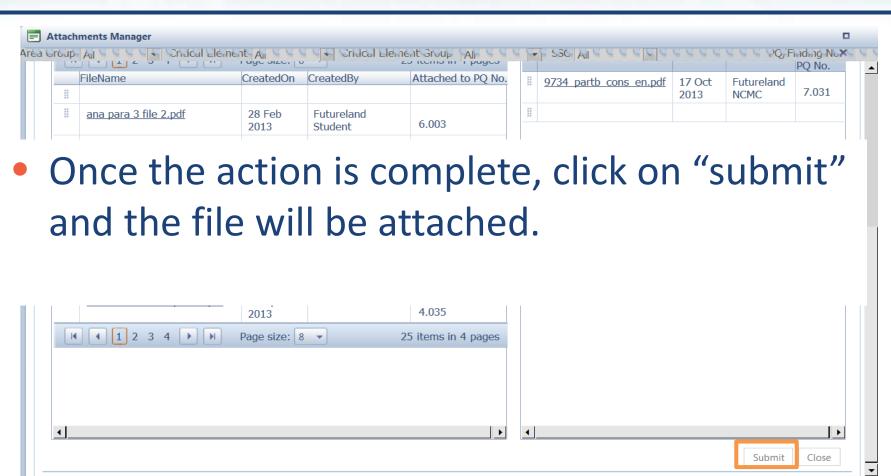

- The file will automatically appear on the PQ.
- Save the action by clicking on "Save as Draft"

Submit to ICAO when ready