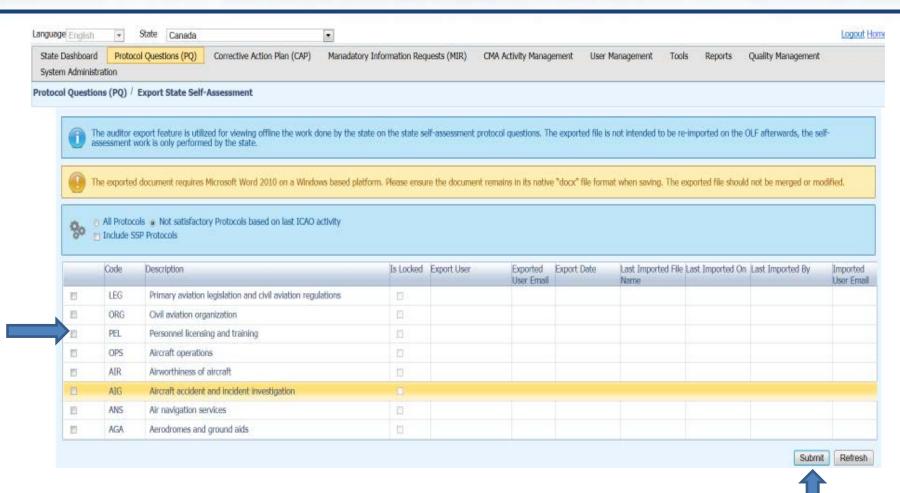

#### Select area then click submit

## Once work complete import back the word document

| Dashboard  | Protocol Question (PQ)                                                                                                                                                                                                     | Finding & Recommendation | (F&R) Corrective Action Plan (CAP)           | User Management   |  |  |
|------------|----------------------------------------------------------------------------------------------------------------------------------------------------------------------------------------------------------------------------|--------------------------|----------------------------------------------|-------------------|--|--|
| l Question | Manage State Self-As                                                                                                                                                                                                       | -                        | (rary corrective Action Figure (CAL)         | Oser Management   |  |  |
|            | Export Protocol Self-Assessment Checklist                                                                                                                                                                                  |                          |                                              |                   |  |  |
|            | Import Protocol Self-A                                                                                                                                                                                                     | Assessment Checklist     | on of the self-assessment protocol qu        | uestions offline. |  |  |
|            | The exported document requires Microsoft Word 2010 on a Windows based platform. Please ensure the exported file should not be merged or modified.   All Protocols   Not satisfactory Protocols based on last ICAO activity |                          |                                              |                   |  |  |
|            | Code                                                                                                                                                                                                                       | Description              |                                              |                   |  |  |
|            | LEG                                                                                                                                                                                                                        | primary aviation leg     | slation and civil aviation regulations       |                   |  |  |
|            | ORG                                                                                                                                                                                                                        | civil aviation organiz   | civil aviation organization                  |                   |  |  |
|            | PEL                                                                                                                                                                                                                        | personnel licensing      | personnel licensing and training             |                   |  |  |
|            | <b>▼</b> OPS                                                                                                                                                                                                               | DPS aircraft operations  |                                              |                   |  |  |
|            |                                                                                                                                                                                                                            | airworthiness of airc    | airworthiness of aircraft                    |                   |  |  |
|            | AIG                                                                                                                                                                                                                        | aircraft accident and    | aircraft accident and incident investigation |                   |  |  |
|            | ANS                                                                                                                                                                                                                        | air navigation servic    | air navigation services                      |                   |  |  |
|            | AGA                                                                                                                                                                                                                        | aerodromes and gro       | aerodromes and ground aids                   |                   |  |  |
|            |                                                                                                                                                                                                                            | ,                        |                                              |                   |  |  |
|            |                                                                                                                                                                                                                            |                          |                                              |                   |  |  |
|            |                                                                                                                                                                                                                            |                          |                                              |                   |  |  |
|            |                                                                                                                                                                                                                            |                          |                                              |                   |  |  |