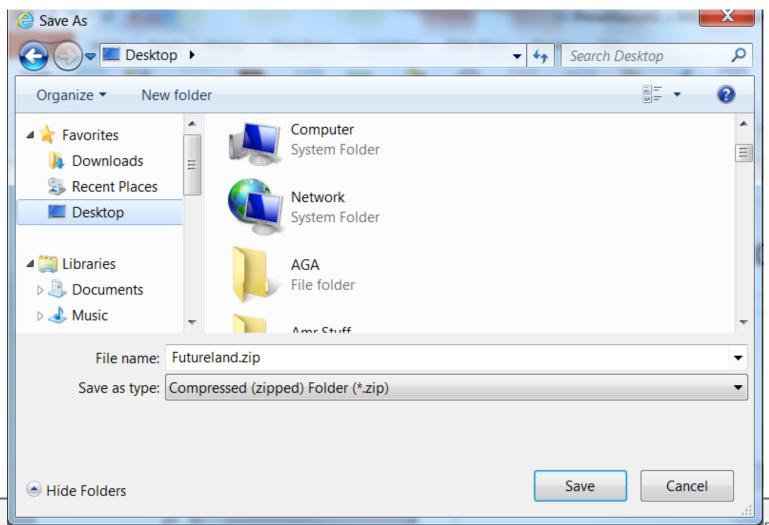

### Save as

# Save the document on the drive (outside the zip folder)

6 Februa

Page 6