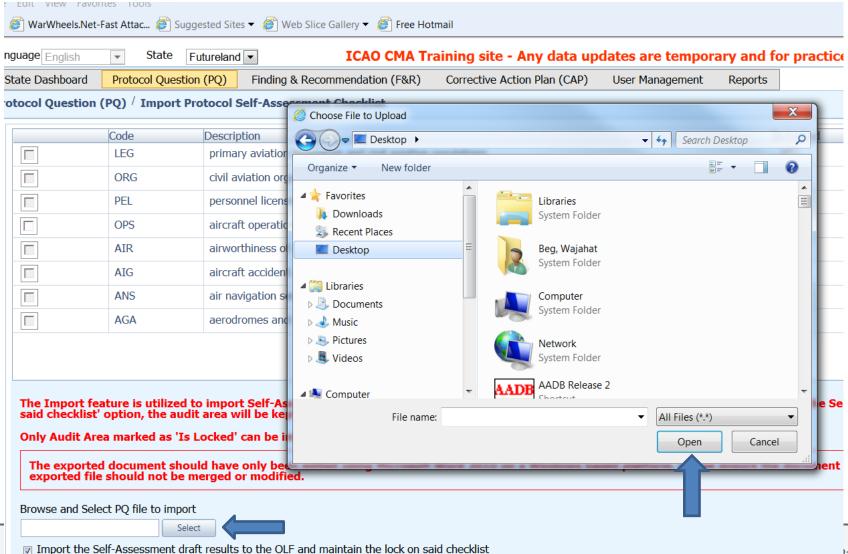

# Click on select to browse the document then press open

### Once loaded, select the area, uncheck the "lock" option and click on submit