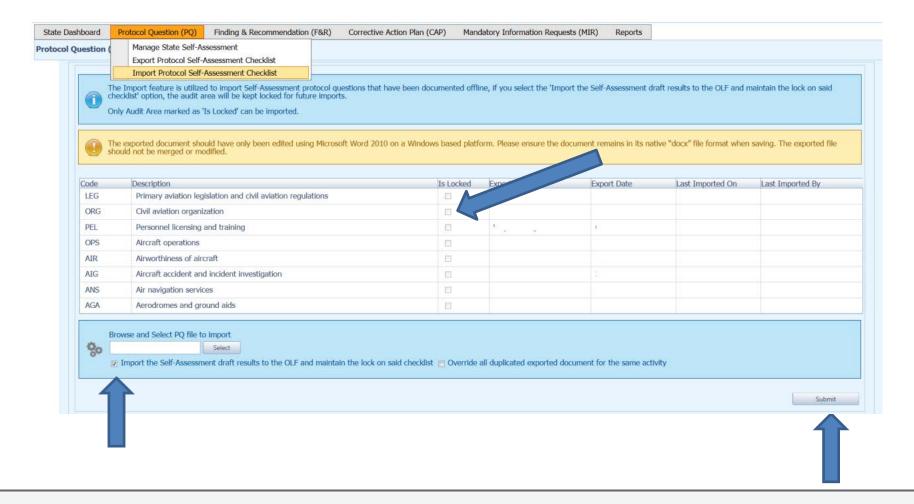

## Once work complete import back the word document

| Dashboard  | Protocol Question (PQ)                                                                                                                                                                                                     | Finding & Recommendation | (F&R) Corrective Action Plan (CAP)           | User Management   |  |  |
|------------|----------------------------------------------------------------------------------------------------------------------------------------------------------------------------------------------------------------------------|--------------------------|----------------------------------------------|-------------------|--|--|
| l Question | Manage State Self-As                                                                                                                                                                                                       | -                        | (rary corrective Action Figure (CAL)         | Oser Management   |  |  |
|            | Export Protocol Self-Assessment Checklist                                                                                                                                                                                  |                          |                                              |                   |  |  |
|            | Import Protocol Self-A                                                                                                                                                                                                     | Assessment Checklist     | on of the self-assessment protocol qu        | uestions offline. |  |  |
|            | The exported document requires Microsoft Word 2010 on a Windows based platform. Please ensure the exported file should not be merged or modified.   All Protocols   Not satisfactory Protocols based on last ICAO activity |                          |                                              |                   |  |  |
|            | Code                                                                                                                                                                                                                       | Description              |                                              |                   |  |  |
|            | LEG                                                                                                                                                                                                                        | primary aviation leg     | slation and civil aviation regulations       |                   |  |  |
|            | ORG                                                                                                                                                                                                                        | civil aviation organiz   | civil aviation organization                  |                   |  |  |
|            | PEL                                                                                                                                                                                                                        | personnel licensing      | personnel licensing and training             |                   |  |  |
|            | <b>▼</b> OPS                                                                                                                                                                                                               | DPS aircraft operations  |                                              |                   |  |  |
|            |                                                                                                                                                                                                                            | airworthiness of airc    | airworthiness of aircraft                    |                   |  |  |
|            | AIG                                                                                                                                                                                                                        | aircraft accident and    | aircraft accident and incident investigation |                   |  |  |
|            | ANS                                                                                                                                                                                                                        | air navigation servic    | air navigation services                      |                   |  |  |
|            | AGA                                                                                                                                                                                                                        | aerodromes and gro       | aerodromes and ground aids                   |                   |  |  |
|            |                                                                                                                                                                                                                            | ,                        |                                              |                   |  |  |
|            |                                                                                                                                                                                                                            |                          |                                              |                   |  |  |
|            |                                                                                                                                                                                                                            |                          |                                              |                   |  |  |
|            |                                                                                                                                                                                                                            |                          |                                              |                   |  |  |

# Click on select to browse the document then press open

### Once loaded, select the area, uncheck the "lock" option and click on submit