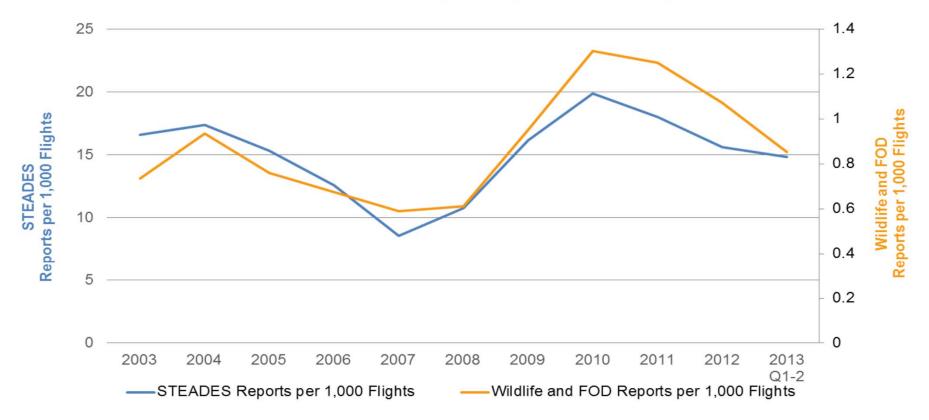

Wildlife Reports per 1,000 Flights

FOD Reports per 1,000 Flights

#### **Operational Effect**

**MENA Wildlife Reports per 1,000 Flights** 

**MENA FOD Reports per 1,000 Flights** 

**MENA Wildlife and FOD Reports per Country** 