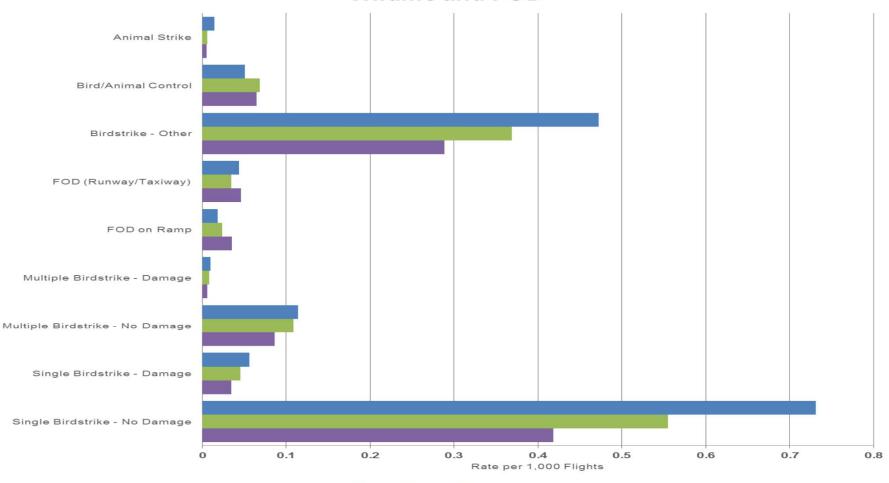

#### **Operational Effect**

**MENA Wildlife Reports per 1,000 Flights** 

**MENA FOD Reports per 1,000 Flights** 

**MENA Wildlife and FOD Reports per Country** 

## Wildlife Hazard Control Descriptors

- Inadequacies with/or unsatisfactory bird or animal control at a departure or arrival airport (Bird/Animal Control)
- Single birdstrike with no damage found on inspection
- Single birdstrike with resultant damage
- Multiple birdstrike with no damage found on inspection
- Multiple birdstrike with resultant damage
- A strike by an animal during the take-off or landing phase