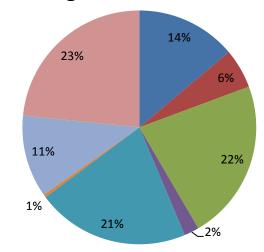

Global      | Region<br>MENA | Country | Airport |
|----------------------------------|-------------|----------------|---------|---------|
| Total Reports in GADM<br>STEADES | 469,013     | 19,749         | 916     | 653     |
| Total World Flights              | 141,324,832 | -              | -       | -       |
| Total GADM STEADES Flights       | 26,674,947  | -              | -       | -       |
| % of World Flights               | 19%         | -              | -       | -       |

- A. Airside Infrastructure
- B. Communications & Navigation
- C. Air Traffic Management
- D. Aeronautical & Airport
  Information Services
  E. Airport Cround Services
- E. Airport Ground Services
- F. Meteorological Services
- G. Weather
- H. Outcomes



**Country Occurrence** 



**Region Occurrence** 



**Occurrence Airport** 



## Wildlife Hazard Control Descriptors

- Inadequacies with/or unsatisfactory bird or animal control at a departure or arrival airport (Bird/Animal Control)
- Single birdstrike with no damage found on inspection
- Single birdstrike with resultant damage
- Multiple birdstrike with no damage found on inspection
- Multiple birdstrike with resultant damage
- A strike by an animal during the take-off or landing phase

#### Wildlife Hazard Analysis



Copyright 2013 International Air Transport Association (IATA). All Rights Reserved. No part of this graph may be reproduced, recast, reformatted or transmitted in any form by any means, electronic or mechanical, including photocopying, recording or any information storage and retrieval system, without the prior written