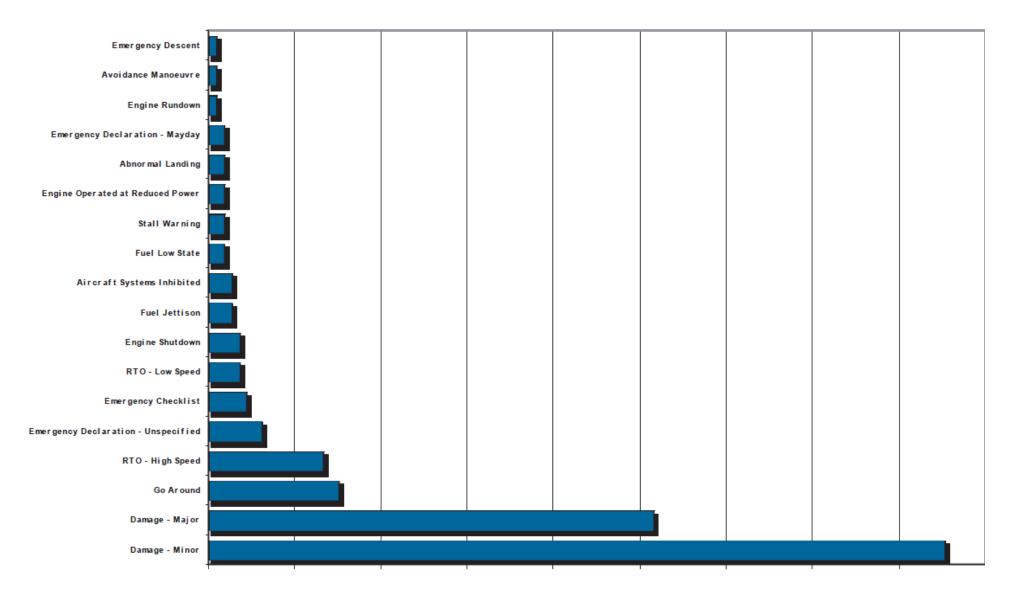

|                                                              |                                                          |  |  |  |  |
| Cone                                                                                                                           |                                                                                                    |                                                                                              |                                                              | S My Computer                                            |  |  |  |  |





Wildlife Reports per 1,000 Flights



FOD Reports per 1,000 Flights



### Phase of Flight



#### Immediate Effect



Wildlife and FOD



■ 2011 ■ 2012 ■ 2013 Q1 & Q2

#### **Operational Effect**



**MENA Wildlife Reports per 1,000 Flights** 



**MENA FOD Reports per 1,000 Flights** 





**MENA Wildlife and FOD Reports per Country** 



#### GADM Airport Analysis Example

A high level analysis of airport and or specific reports captured in GADM STEADES 2009 to 2012

# GADM STEADES Report Distribution

#### 

|                                  | Global      | Region<br>MENA | Country | Airport |
|----------------------------------|-------------|----------------|---------|---------|
| Total Reports in GADM<br>STEADES | 469,013     | 19,749         | 916     | 653     |
| Total World Flights              | 141,324,832 | -              | -       | -       |
| Total GADM STEADES Flights       | 26,674,947