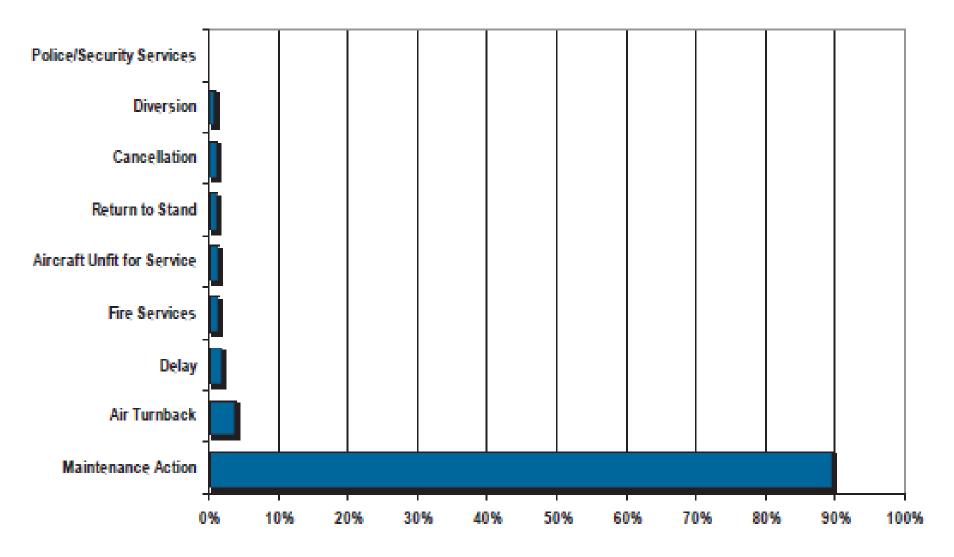

|                                                              |                                                          |  |  |  |  |
| Cone                                                                                                                           |                                                                                                    |                                                                                              |                                                              | S My Computer                                            |  |  |  |  |





Wildlife Reports per 1,000 Flights



FOD Reports per 1,000 Flights



### Phase of Flight



#### Immediate Effect



Wildlife and FOD



■ 2011 ■ 2012 ■ 2013 Q1 & Q2

#### **Operational Effect**



**MENA Wildlife Reports per 1,000 Flights** 



**MENA FOD Reports per 1,000 Flights** 





**MENA Wildlife and FOD Reports per Country** 



#### GADM Airport Analysis Example

A high level analysis of airport and or specific reports captured in GADM STEADES 2009 to 2012

# GADM STEADES Report Distribution

#### 

|                                  | Global      | Region<br>MENA | Country | Airport |
|----------------------------------|-------------|----------------|---------|---------|
| Total Reports in GADM<br>STEADES | 469,013     | 19,749         | 916     | 653     |
| Total World Flights              | 141,324,832 | -              | -       | -       |
| Total GADM STEADES Flights       | 26,674,947  | -              | -       | -       |
| % of World Flights               | 19%