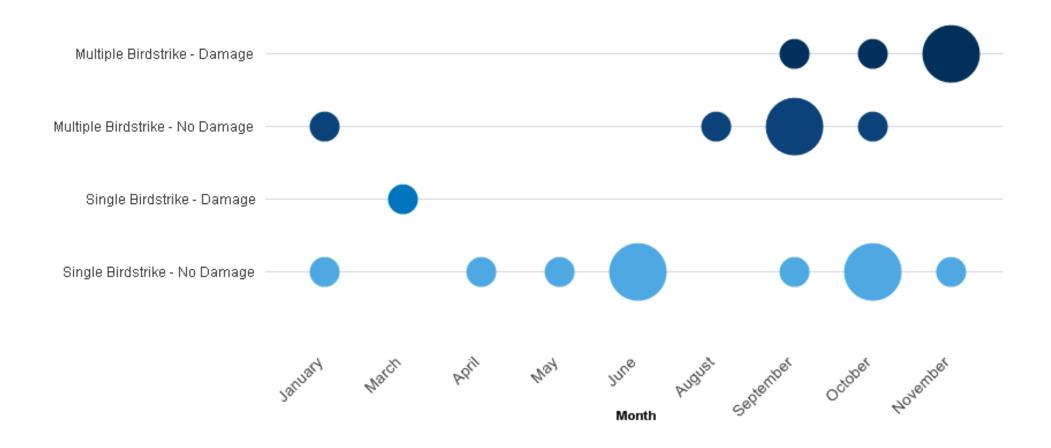

## Wildlife Hazard Control by Month

#### Wildlife Hazard Analysis

Copyright 2013 International Air Transport Association (IATA). All Rights Reserved. No part of this graph may be reproduced, recast, reformatted or transmitted in any form by any means, electronic or mechanical, including photocopying, recording or any information storage and retrieval system, without the prior written consent of IATA, Senior Vice President, Operations & Infrastructure.