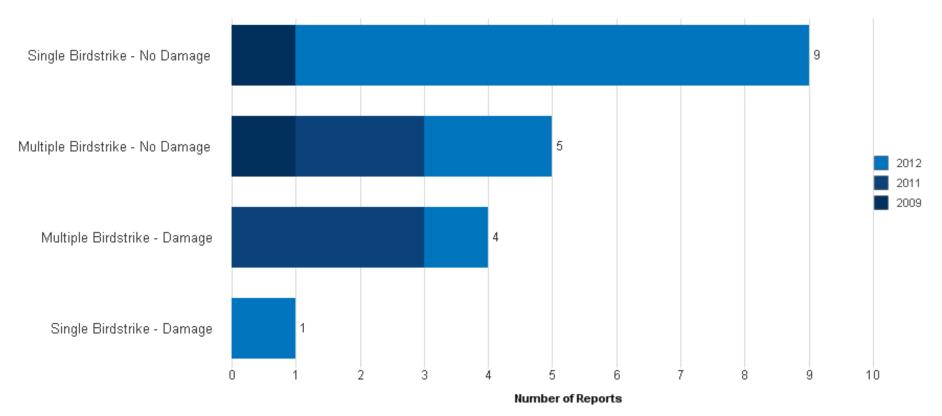

## Wildlife Hazard Control Descriptors

- Inadequacies with/or unsatisfactory bird or animal control at a departure or arrival airport (Bird/Animal Control)
- Single birdstrike with no damage found on inspection
- Single birdstrike with resultant damage
- Multiple birdstrike with no damage found on inspection
- Multiple birdstrike with resultant damage
- A strike by an animal during the take-off or landing phase

#### Wildlife Hazard Analysis

Copyright 2013 International Air Transport Association (IATA). All Rights Reserved. No part of this graph may be reproduced, recast, reformatted or transmitted in any form by any means, electronic or mechanical, including photocopying, recording or any information storage and retrieval system, without the prior written consent of IATA, Senior Vice President, Operations & Infrastructure.