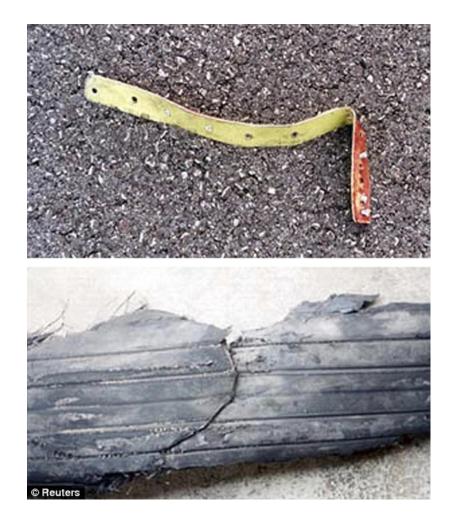

## Definitions

 FOD: Any object that does not belong in or near airplanes and, as a result, can injure airport or airline personnel and damage airplanes. (Boeing)