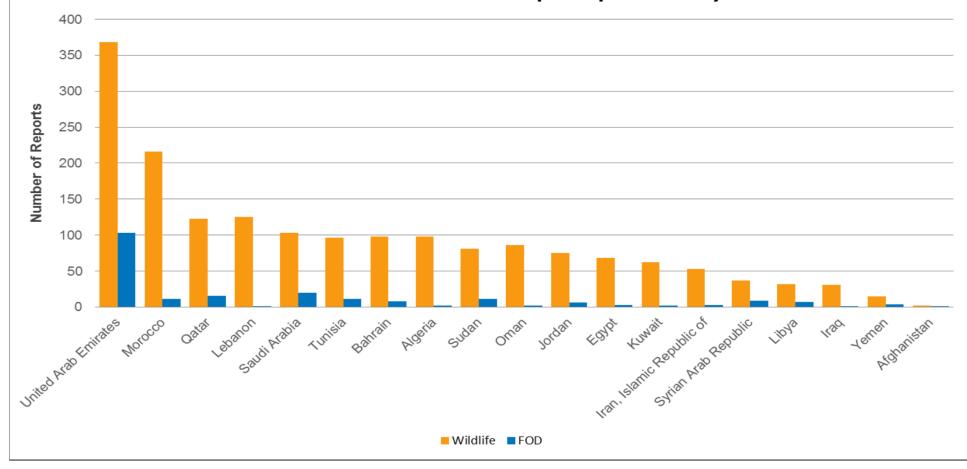

#### **Operational Effect**

**MENA Wildlife Reports per 1,000 Flights** 

**MENA FOD Reports per 1,000 Flights** 

**MENA Wildlife and FOD Reports per Country** 