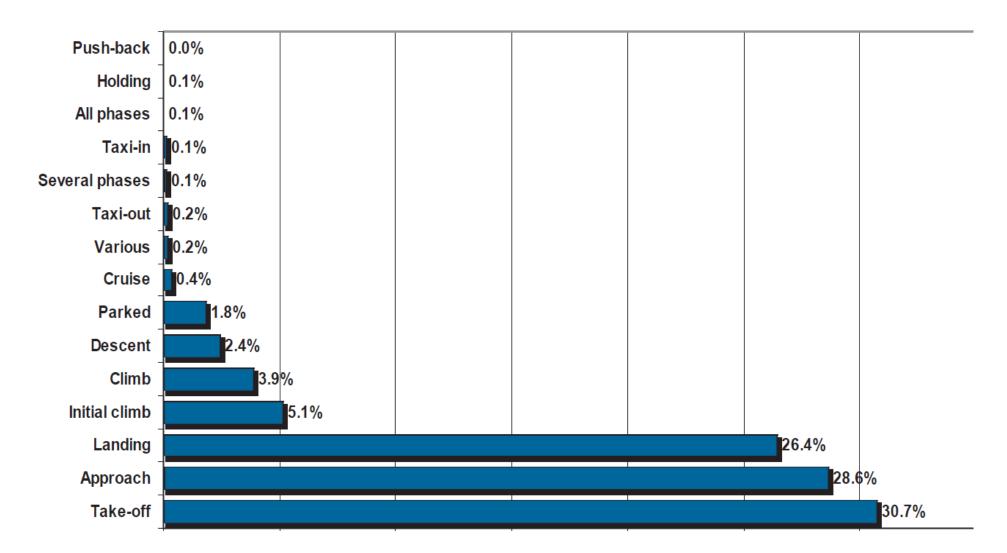

|                                                                                              |                                                              |                                                          |  |  |  |  |
| Cone                                                                                                                           |                                                                                                    |                                                                                              |                                                              | S My Computer                                            |  |  |  |  |





Wildlife Reports per 1,000 Flights



FOD Reports per 1,000 Flights



### Phase of Flight



#### Immediate Effect



Wildlife and FOD



■ 2011 ■ 2012 ■ 2013 Q1 & Q2

#### **Operational Effect**



**MENA Wildlife Reports per 1,000 Flights** 



**MENA FOD Reports per 1,000 Flights** 





**MENA Wildlife and FOD Reports per Country** 



#### GADM Airport Analysis Example

A high level analysis of airport and or specific reports captured in GADM STEADES 2009 to 2012

# GADM STEADES Report Distribution

#### 

|                                  | Global      | Region<br>MENA | Country | Airport |
|----------------------------------|-------------|----------------|---------|---------|
| Total Reports in GADM<br>STEADES | 469,013     | 19,749         | 916     | 653     |
| Total World Flights              | 141,324,832 | -              | -       | -       |
| Total GADM STEADES F