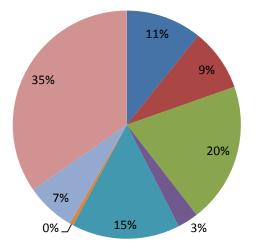

| Global      | Region<br>MENA | Country | Airport |
|----------------------------------|-------------|----------------|---------|---------|
| Total Reports in GADM<br>STEADES | 469,013     | 19,749         | 916     | 653     |
| Total World Flights              | 141,324,832 | -              | -       | -       |
| Total GADM STEADES Flights       | 26,674,947  | -              | -       | -       |
| % of World Flights               | 19%         | -              | -       | -       |

- A. Airside Infrastructure
- B. Communications & Navigation
- C. Air Traffic Management
- D. Aeronautical & Airport
  Information Services
  E. Airport Cround Services
- E. Airport Ground Services
- F. Meteorological Services
- G. Weather
- H. Outcomes



**Country Occurrence** 



**Region Occurrence** 



**Occurrence Airport** 



## Wildlife Hazard Control Descriptors

- Inadequacies with/or unsatisfactory bird or animal control at a departure or arrival airport (Bird/Animal Control)
- Single birdstrike with no damage found on inspection
- Single birdstrike with resultant damage
- Multiple birdstrike with no damage found on inspection
- Multiple birdstrike with resultant damage
- A strike by an animal during the take-off or landing phase

#### Wildlife Hazard Analysis



Copyright 2013 International Air Transport Association (IATA). All Rights Reserved. No part of this graph may be reproduced, recast, reformatted or transmitted in any form by any means, electronic or mechanical, including photocopying, recording or any information storage and retrieval system,