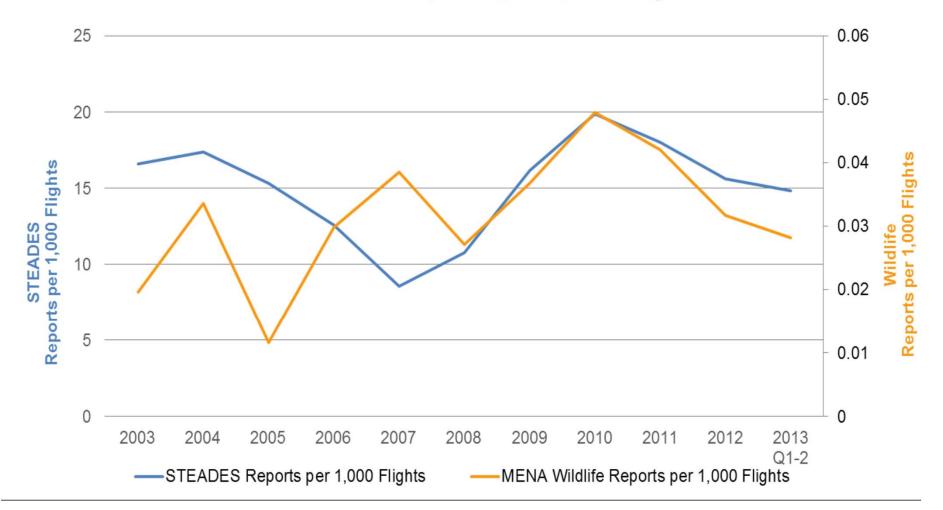

Wildlife Reports per 1,000 Flights

FOD Reports per 1,000 Flights

#### **Operational Effect**

**MENA Wildlife Reports per 1,000 Flights** 

**MENA FOD Reports per 1,000 Flights** 

**MENA Wildlife and FOD Reports per Country** 