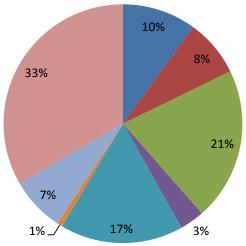

- A. Airside Infrastructure
- B. Communications & Navigation
- C. Air Traffic Management
- D. Aeronautical & Airport
  Information Services
  E. Airport Cround Services
- E. Airport Ground Services
- F. Meteorological Services
- G. Weather
- H. Outcomes

## **TOPICS OF INTEREST**

- AIRSIDE INFRASTRUCTURE
- WILDLIFE HAZARD CONTROL
- COMMUNICATIONS & NAVIGATION
- AIR TRAFFIC MANAGEMENT
- AERONAUTICAL & AIRPORT INFORMATION SERVICES
- AIRPORT GROUND SERVICES
- METEOROLOGICAL SERVICES
- WEATHER