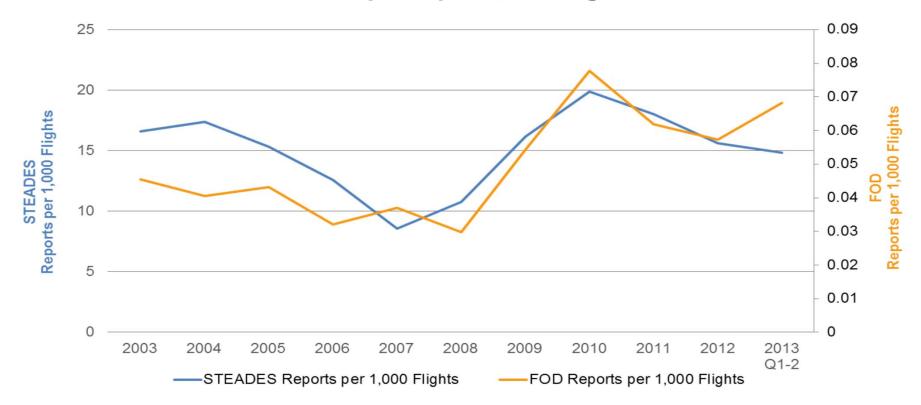

|                                                                                              |                                                              |                                                          |  |  |  |  |
| Cone                                                                                                                           |                                                                                                    |                                                                                              |                                                              | S My Computer                                            |  |  |  |  |





Wildlife Reports per 1,000 Flights



FOD Reports per 1,000 Flights



### Phase of Flight



#### Immediate Effect



Wildlife and FOD



■ 2011 ■ 2012 ■ 2013 Q1 & Q2

#### **Operational Effect**



**MENA Wildlife Reports per 1,000 Flights** 



**MENA FOD Reports per 1,000 Flights** 





**MENA Wildlife and FOD Reports per Country** 



#### GADM Airport Analysis Example

A high level analysis of airport and or specific reports captured in GADM STEADES 2009 to 2012

# GADM STEADES Report Distribution

#### 

|                                  | Global      | Region<br>MENA | Country | Airport |
|----------------------------------|-------------|----------------|---------|---------|
| Total Reports in GADM<br>STEADES | 469,013     | 19,749         | 916     | 653     |
| Total World Flights              | 141,324,832 | -              | -       | -       |