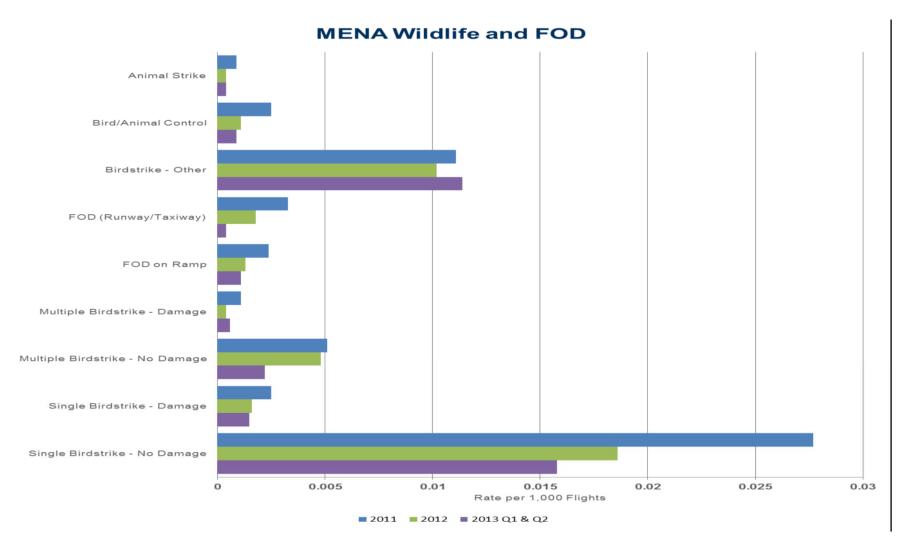

#### Immediate Effect

Wildlife and FOD

■ 2011 ■ 2012 ■ 2013 Q1 & Q2

#### **Operational Effect**

**MENA Wildlife Reports per 1,000 Flights** 

**MENA FOD Reports per 1,000 Flights** 

**MENA Wildlife and FOD Reports per Country** 