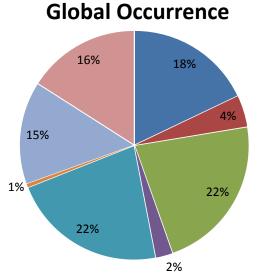

ibution

#### 

|                                  | Global      | Region<br>MENA | Country | Airport |
|----------------------------------|-------------|----------------|---------|---------|
| Total Reports in GADM<br>STEADES | 469,013     | 19,749         | 916     | 653     |
| Total World Flights              | 141,324,832 | -              | -       | -       |
| Total GADM STEADES Flights       | 26,674,947  | -              | -       | -       |
| % of World Flights               | 19%         | -              | -       | -       |

- A. Airside Infrastructure
- B. Communications & Navigation
- C. Air Traffic Management
- D. Aeronautical & Airport
  Information Services
  E. Airport Cround Services
- E. Airport Ground Services
- F. Meteorological Services
- G. Weather
- H. Outcomes



**Country Occurrence** 



**Region Occurrence** 



**Occurrence Airport** 



## Wildlife Hazard Control Descriptors

- Inadequacies with/or unsatisfactory bird or animal control at a departure or arrival airport (Bird/Animal Control)
- Single birdstrike with no damage found on inspection
- Single birdstrike with resultant damage
- Multiple birdstrike with no damage found on inspection
- Multiple birdstrike with resultant damage
- A strike by an animal during the take-off or landing phase

#### Wildlife Hazard Analysis



Copyright 2013 International Air Transport Association (IATA). All Rights Reserved. No part of this graph may be reproduced, recast, reformatted or transmitted in any form by any means, electronic or mechanical, including photocopying, recording or any information sto