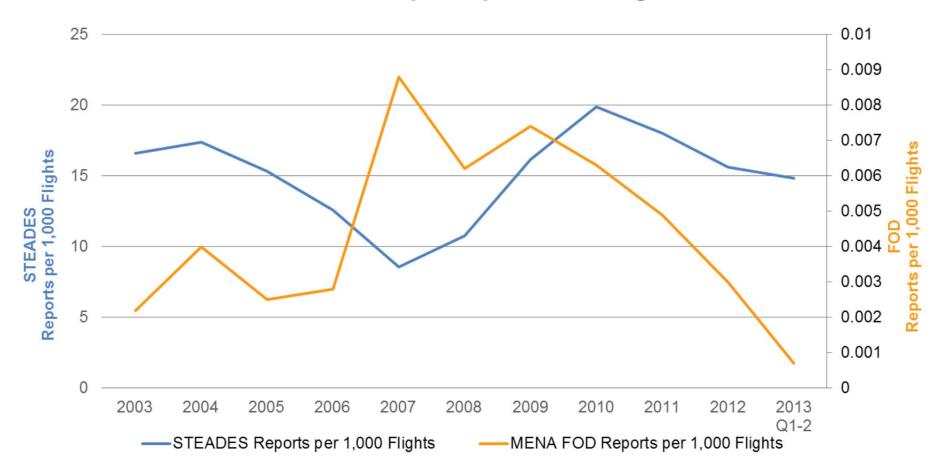

Wildlife Reports per 1,000 Flights

FOD Reports per 1,000 Flights

#### **Operational Effect**

**MENA Wildlife Reports per 1,000 Flights** 

**MENA FOD Reports per 1,000 Flights** 

**MENA Wildlife and FOD Reports per Country** 