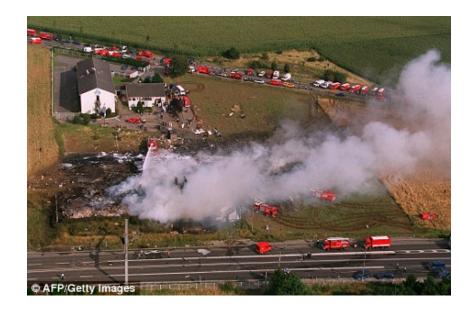

## Definitions

 Wildlife: Any wild animal, including without limitation any wild mammal, bird, reptile, fish, amphibian, mollusk, crustacean, arthropod, coelenterate, or other invertebrate, including any part, product, egg, or offspring thereof. (FAA)