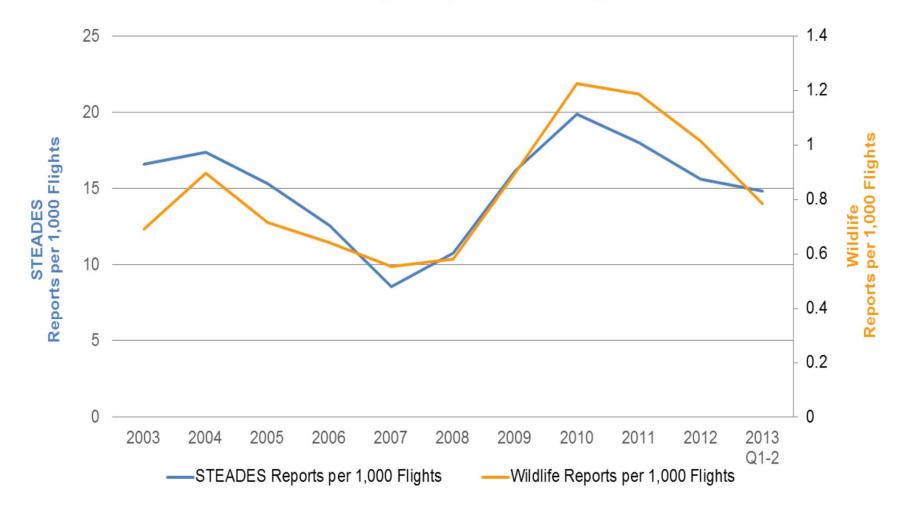

Wildlife Reports per 1,000 Flights

FOD Reports per 1,000 Flights

#### **Operational Effect**

**MENA Wildlife Reports per 1,000 Flights** 

**MENA FOD Reports per 1,000 Flights** 

**MENA Wildlife and FOD Reports per Country** 