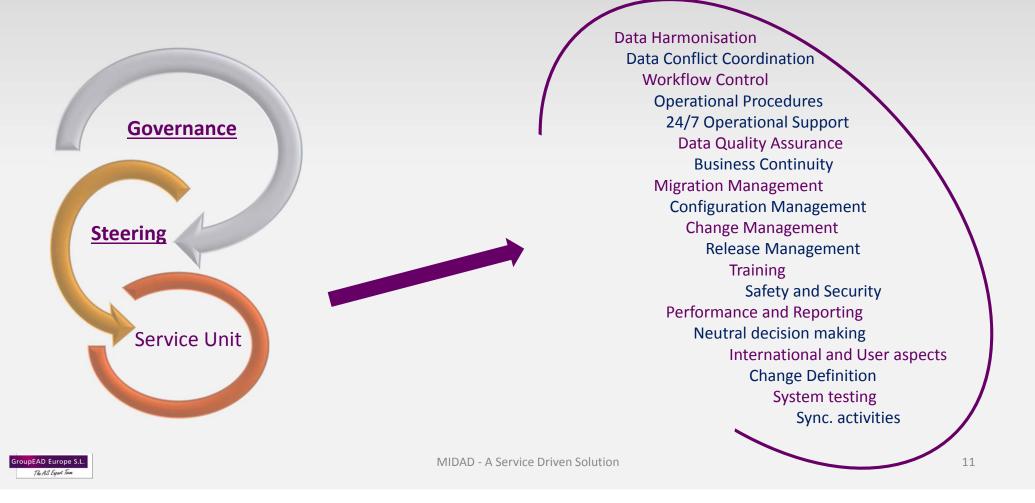

### MIDAD Service Unit

#### A neutral body representing all states that supports the MIDAD