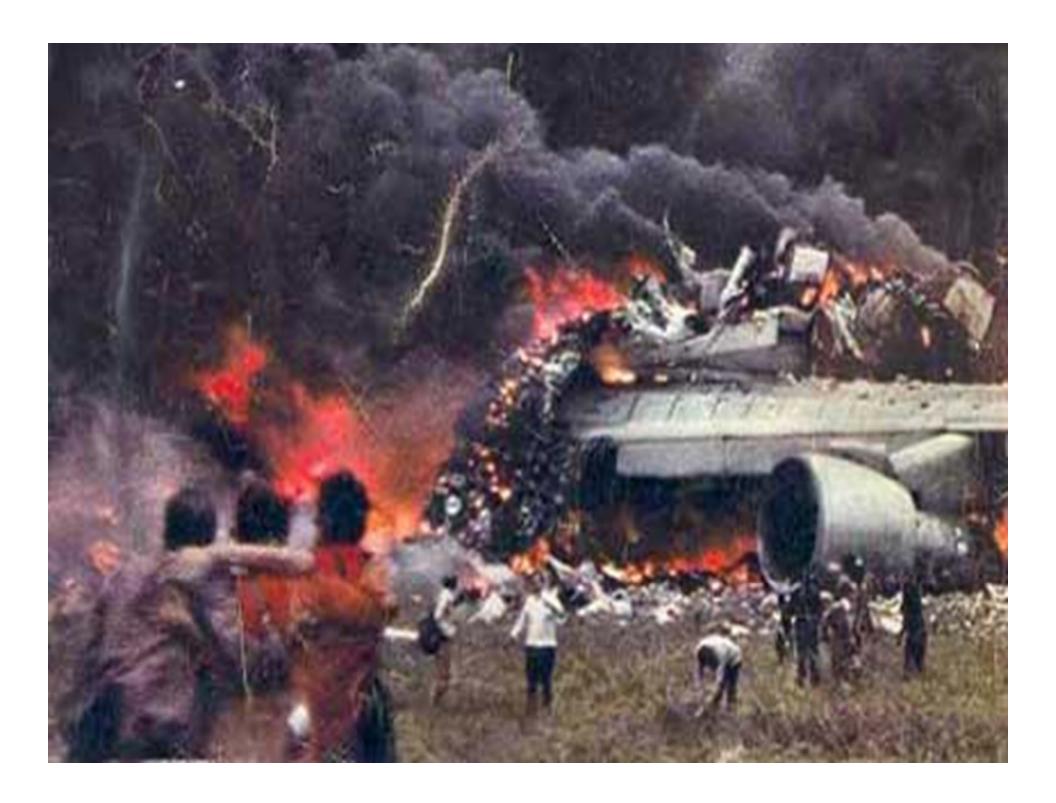

|  |

| DXB Peak Hour Departures |             |                      |                      |  |
|--------------------------|-------------|----------------------|----------------------|--|
|                          | True Demand | Stand<br>Constrained | Planning<br>Capacity |  |
| 2012                     | 44          | 37                   | 36                   |  |
| 2014                     | 57          | 43                   | 40                   |  |
| 2016                     | 65          | 45                   | 43                   |  |
| 2018                     | 69          | 45                   | 44                   |  |
| 2020                     | 72          | 45                   | 45                   |  |



## 12,500















# Are we really safe?























### Thank you