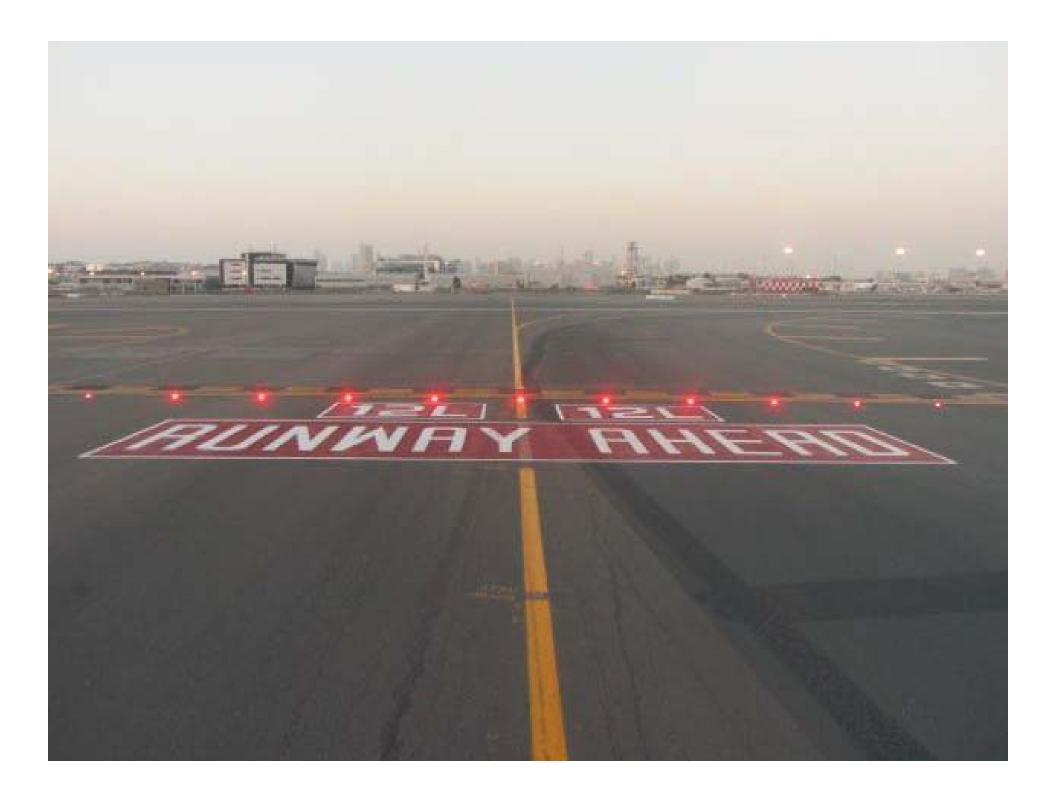

DXB Peak Hour Departures |             |                      |                      |  |
|--------------------------|-------------|----------------------|----------------------|--|
|                          | True Demand | Stand<br>Constrained | Planning<br>Capacity |  |
| 2012                     | 44          | 37                   | 36                   |  |
| 2014                     | 57          | 43                   | 40                   |  |
| 2016                     | 65          | 45                   | 43                   |  |
| 2018                     | 69          | 45                   | 44                   |  |
| 2020                     | 72          | 45                   | 45                   |  |



## 12,500















# Are we really safe?























### Thank you