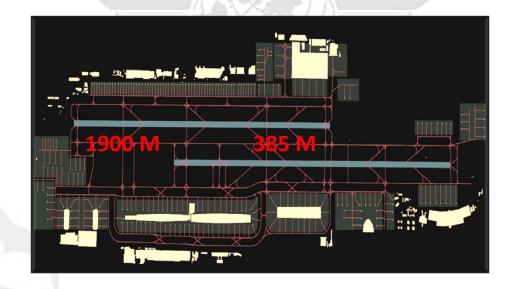

### **Today's Operation**

| Year | ARR |
|------|-----|
| 2013 | 32  |

ONE ARRIVAL & ONE DEPARTURE RUNWAY ("SEGREGATED OPERATIONS")

- Runways are spaced only 385 metres apart
- Runway thresholds staggered by 1,900 metres
- Current separation standards are Minimum Radar Separation or Wake Turbulence Separation
- DXB daily traffic mix is unusual: 4%
   Super, 57% Heavy, 38% Medium