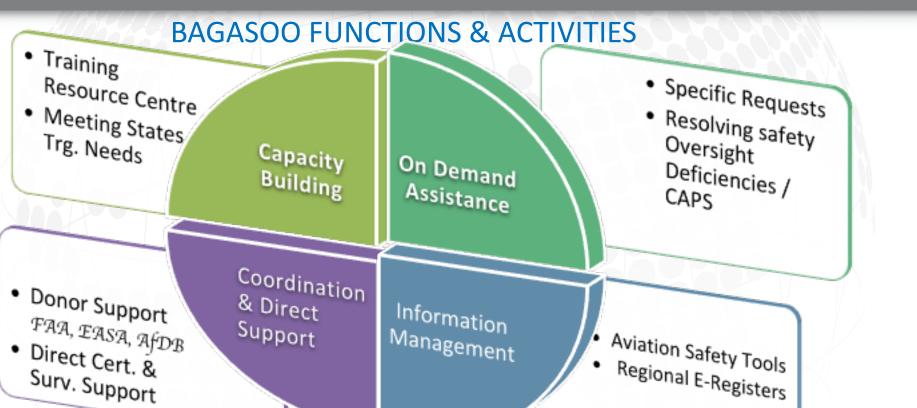

# Forum On Regional Safety Oversight Organisations (RSOOs) For Global Aviation Safety

22 – 24 March 2017 Ezulwini, Swaziland

11 、

BAGASOO