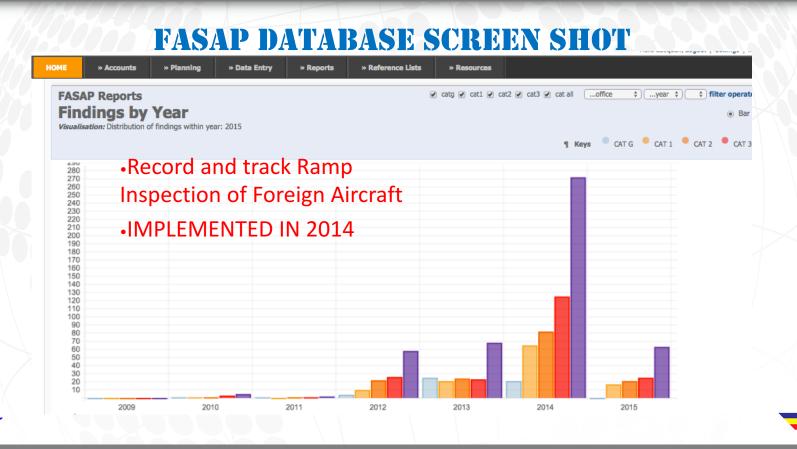

### ITRAQS

Inspector Training Records and Qualification System **FASAP** Foreign Aircraft Safety Assessment Programme

BAGASOO