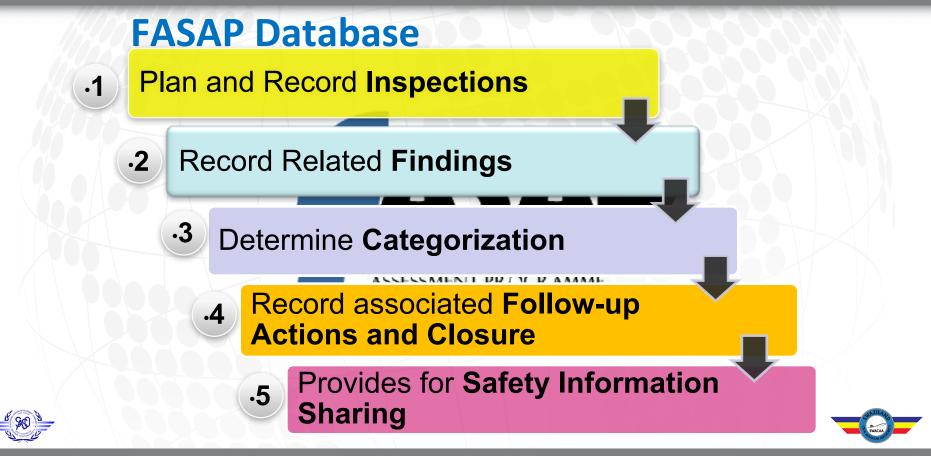

### ITRAQS

Inspector Training Records and Qualification System **FASAP** Foreign Aircraft Safety Assessment Programme

BAGASOO