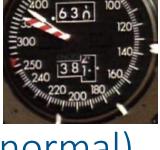

❖Inappropriate cruise speeds (⚠slower than

normal)

- Windshear encounter
- Excessive cabin altitude (> 10,000 ft)
- ❖Inconsistencies of engine parameters (EPR vs N₁)
- Height loss during take-off or go-around
- Performance of ACAS RA manoeuvres (rate of climb/descent, altitude deviation, ....) ....