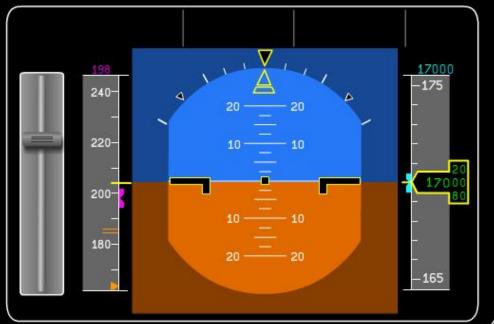

#### **Key questions**

- Which parameters to use?
- What are the thresholds?
- How to filter out nuisance from legitimate activations?

- Excessive bank angle (xx° for more than y sec)
- Excessive pitch angle (e.g. <-ww° or >zz°.....y sec)
- Legitimate stall warning activation
- Legitimate overspeed warning