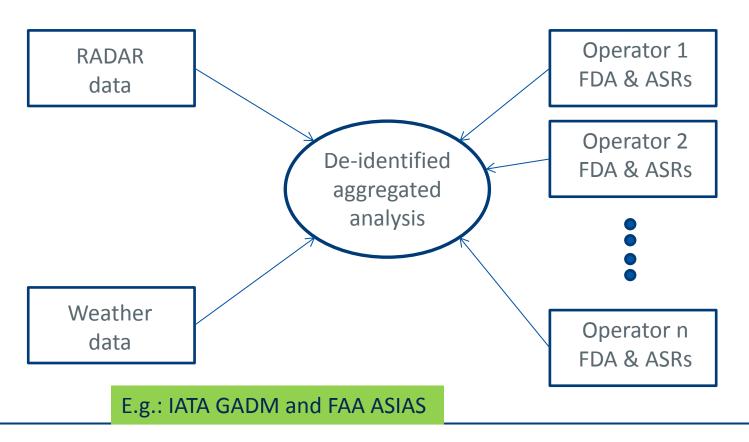

### Monitor UPRT effectiveness using SPIs – Regulators

Voluntary collaborative data sharing

Voluntary collaborative data sharing

Share safety data

UPRT instructor qualifications are key to success

19 December 2016 27

North American Central American Western and European and Eastern and South American ICA0 Central African North Atlantic Southern African Asia and Pacific Asia and Pacific and Caribbean Middle East (NACC) Office (SAM) Office Headquarters (WACAF) Office (EUR/NAT) Office (MID) Office (ESAF) Office (APAC) Sub-office (APAC) Office Dakar Paris Cairo Nairobi Mexico City Lima Montréal Beijing Bangkok THANK YOU