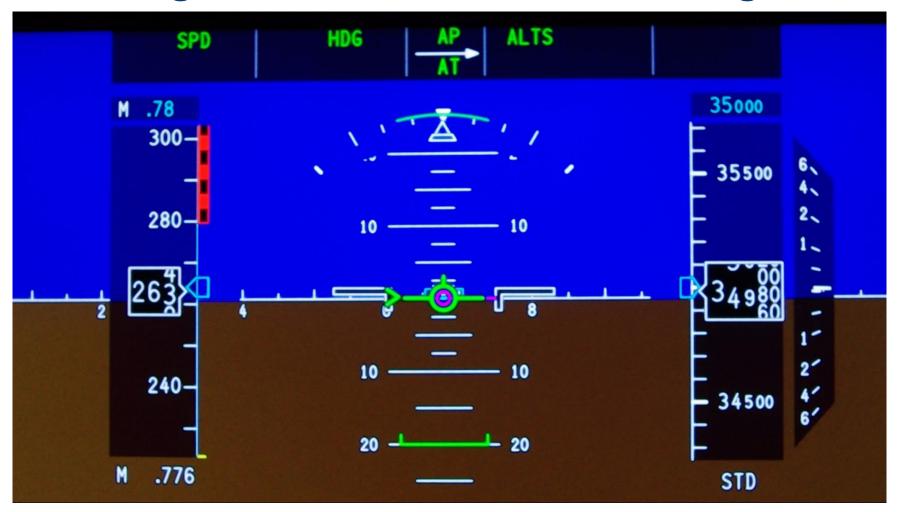

- Inappropriate RoC
- Autopilot self-disconnect events
- Inappropriate use of rudder in jet aircraft

Max altitude

 Animation that illustrates some of the parameters to monitor:

ATIK

- Animation that illustrates an inappropriate RoC:
  - CSeries climbing at 1500 fpm