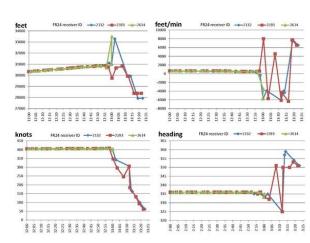

- Inappropriate RoC
- Autopilot self-disconnect events
- Inappropriate use of rudder in jet aircraft

Max altitude

 Animation that illustrates some of the parameters to monitor:

ATIK

- Animation that illustrates an inappropriate RoC:
  - CSeries climbing at 1500 fpm