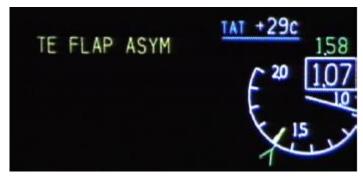

#### **Key questions**

- Which parameters to use?
- What are the thresholds?
- How to filter out nuisance from legitimate activations?

- Excessive bank angle (xx° for more than y sec)
- Excessive pitch angle (e.g. <-ww° or >zz°.....y sec)
- Legitimate stall warning activation
- Legitimate overspeed warning