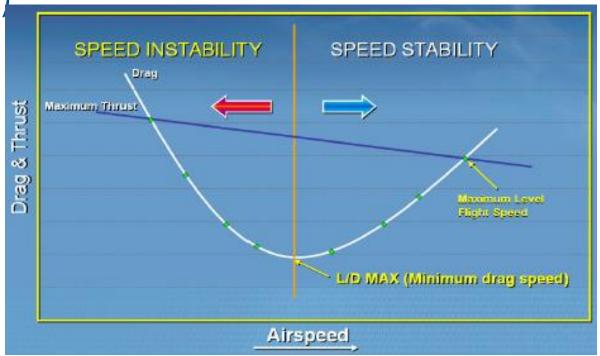

#### **Key questions**

- Which parameters to use?
- What are the thresholds?
- How to filter out nuisance from legitimate activations?

- Excessive bank angle (xx° for more than y sec)
- Excessive pitch angle (e.g. <-ww° or >zz°.....y sec)
- Legitimate stall warning activation
- Legitimate overspeed warning

- Inappropriate RoC
- Autopilot self-disconnect events
- Inappropriate use of rudder in jet aircraft

Max altitude

 Animation that illustrates some of the parameters to monitor:

ATIK

- Animation that illustrates an inappropriate RoC:
  - CSeries climbing at 1500 fpm

❖Inappropriate cruise speeds (⚠slower than

normal)

- Windshear encounter
- Excessive cabin altitude (> 10,000 ft)
- ❖Inconsistencies of engine parameters (EPR vs N₁)
- Height loss during take-off or go-around
- Performance of ACAS RA manoeuvres (rate of climb/descent, altitude deviation, ....) ....