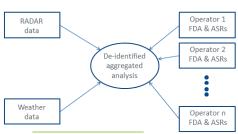

### Monitor UPRT effectiveness using SPIs – Regulators

Voluntary collaborative data sharing