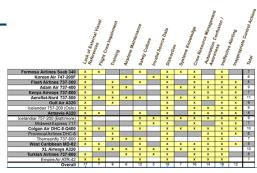

#### LOC-I contributing factors

| Formosa Airlines Saab 340                                                                                                                                                                                                                                                                                                                                                                                                                                                                                                                                                                                                                                                                                                                                                                                                                                                                                                                                                                                                                                                                                                                                                                                                                                                                                                                                                                                                                                                                                                                                                                                                                                                                                                                                                                                                                                                                                                                                                                                                                                                                                                      |                                | ack of Eve | Flight C. | rew Impairment<br>Training | Airplane M. | Safety Cuit |   | Distraction |     | Crew Res. | Automation C | These Confusion | Inappropries | Total Control Actions |
|--------------------------------------------------------------------------------------------------------------------------------------------------------------------------------------------------------------------------------------------------------------------------------------------------------------------------------------------------------------------------------------------------------------------------------------------------------------------------------------------------------------------------------------------------------------------------------------------------------------------------------------------------------------------------------------------------------------------------------------------------------------------------------------------------------------------------------------------------------------------------------------------------------------------------------------------------------------------------------------------------------------------------------------------------------------------------------------------------------------------------------------------------------------------------------------------------------------------------------------------------------------------------------------------------------------------------------------------------------------------------------------------------------------------------------------------------------------------------------------------------------------------------------------------------------------------------------------------------------------------------------------------------------------------------------------------------------------------------------------------------------------------------------------------------------------------------------------------------------------------------------------------------------------------------------------------------------------------------------------------------------------------------------------------------------------------------------------------------------------------------------|--------------------------------|------------|-----------|----------------------------|-------------|-------------|---|-------------|-----|-----------|--------------|-----------------|--------------|-----------------------|
| Formosa Airlines Saab 340                                                                                                                                                                                                                                                                                                                                                                                                                                                                                                                                                                                                                                                                                                                                                                                                                                                                                                                                                                                                                                                                                                                                                                                                                                                                                                                                                                                                                                                                                                                                                                                                                                                                                                                                                                                                                                                                                                                                                                                                                                                                                                      | Events                         | ~i &       | Į,        | Ę                          | Ą           | လို         | Ţ | ΪQ          | र्ज | ن         | 4 4          | ž               | ξ            | 20                    |
| Korean Air 747-200F   X                                                                                                                                                                                                                                                                                                                                                                                                                                                                                                                                                                                                                                                                                                                                                                                                                                                                                                                                                                                                                                                                                                                                                                                                                                                                                                                                                                                                                                                                                                                                                                                                                                                                                                                                                                                                                                                                                                                                                                                                                                                                                                        | Formosa Airlines Saab 340      | х          |           |                            |             |             |   |             |     |           |              |                 |              | 7                     |
| Adam Air 737-400   x   x   x   x   x   x   x   x   x   x   x   x   x   x   x   x   x   x   x   x   x   x   x   x   x   x   x   x   x   x   x   x   x   x   x   x   x   x   x   x   x   x   x   x   x   x   x   x   x   x   x   x   x   x   x   x   x   x   x   x   x   x   x   x   x   x   x   x   x   x   x   x   x   x   x   x   x   x   x   x   x   x   x   x   x   x   x   x   x   x   x   x   x   x   x   x   x   x   x   x   x   x   x   x   x                                                                                                                                                                                                                                                                                                                                                                                                                                                                                                                                                                                                                                                                                                                                                                                                                                                                                                                                                                                                                                                                                                                                                                                                                                                                                                                                                                                                                                                                                                                                                                                                                                                                           |                                | х          |           |                            | х           |             | х | х           |     | х         |              | х               |              | 6                     |
| National Note                                                                                                                                                                                                                                                                                                                                                                                                                                                                                                                                                                                                                                                                                                                                                                                                                                                                                                                                                                                                                                                                                                                                                                                                                                                                                                                                                                                                                                                                                                                                                                                                                                                                                                                                                                                                                                                                                                                                                                                                                                                                                                                  | Flash Airlines 737-300         | х          |           | х                          |             | х           |   | х           |     | х         | х            | х               | х            | 8                     |
| Aeroflot-Nord 737-500                                                                                                                                                                                                                                                                                                                                                                                                                                                                                                                                                                                                                                                                                                                                                                                                                                                                                                                                                                                                                                                                                                                                                                                                                                                                                                                                                                                                                                                                                                                                                                                                                                                                                                                                                                                                                                                                                                                                                                                                                                                                                                          | Adam Air 737-400               | х          |           | х                          | х           |             |   | х           | х   | х         | х            | х               | х            | 9                     |
| Colgan Air DHC-8-Q400                                                                                                                                                                                                                                                                                                                                                                                                                                                                                                                                                                                                                                                                                                                                                                                                                                                                                                                                                                                                                                                                                                                                                                                                                                                                                                                                                                                                                                                                                                                                                                                                                                                                                                                                                                                                                                                                                                                                                                                                                                                                                                          | Kenya Airways 737-800          | х          |           | х                          |             |             |   | х           |     | х         | х            | х               | х            | 7                     |
| Icelandair 757-200 (Oslo)   x                                                                                                                                                                                                                                                                                                                                                                                                                                                                                                                                                                                                                                                                                                                                                                                                                                                                                                                                                                                                                                                                                                                                                                                                                                                                                                                                                                                                                                                                                                                                                                                                                                                                                                                                                                                                                                                                                                                                                                                                                                                                                                  | Aeroflot-Nord 737-500          | х          | х         | х                          | х           | х           |   | х           | х   | х         | х            | х               | х            | 11                    |
| Armavia A320                                                                                                                                                                                                                                                                                                                                                                                                                                                                                                                                                                                                                                                                                                                                                                                                                                                                                                                                                                                                                                                                                                                                                                                                                                                                                                                                                                                                                                                                                                                                                                                                                                                                                                                                                                                                                                                                                                                                                                                                                                                                                                                   |                                | х          |           | х                          |             |             |   | х           |     | х         |              | х               | х            | 6                     |
| Icelandiar 757-200 (Baltimore)                                                                                                                                                                                                                                                                                                                                                                                                                                                                                                                                                                                                                                                                                                                                                                                                                                                                                                                                                                                                                                                                                                                                                                                                                                                                                                                                                                                                                                                                                                                                                                                                                                                                                                                                                                                                                                                                                                                                                                                                                                                                                                 | Icelandair 757-200 (Oslo)      | х          |           |                            |             |             |   | х           |     | х         | х            | х               | х            | 6                     |
| Midwest Express 717   x   x   x   x   x   x   x   x   7     Colgan Air DHC-8-Q400   x   x   x   x   x   x   x   x   x   x   x   x   x   x   x   x   x   x   x   x   x   x   x   x   x   x   x   x   x   x   x   x   x   x   x   x   x   x   x   x   x   x   x   x   x   x   x   x   x   x   x   x   x   x   x   x   x   x   x   x   x   x   x   x   x   x   x   x   x   x   x   x   x   x   x   x   x   x   x   x   x   x   x   x   x   x   x   x   x   x   x   x   x                                                                                                                                                                                                                                                                                                                                                                                                                                                                                                                                                                                                                                                                                                                                                                                                                                                                                                                                                                                                                                                                                                                                                                                                                                                                                                                                                                                                                                                                                                                                                                                                                                                          |                                | х          | х         |                            |             | х           |   | х           |     | х         | х            | Х               | х            | 8                     |
| Colgan Air DHC-8-Q400                                                                                                                                                                                                                                                                                                                                                                                                                                                                                                                                                                                                                                                                                                                                                                                                                                                                                                                                                                                                                                                                                                                                                                                                                                                                                                                                                                                                                                                                                                                                                                                                                                                                                                                                                                                                                                                                                                                                                                                                                                                                                                          | lcelandiar 757-200 (Baltimore) | Х          |           |                            |             | Х           | Х | Х           | Х   | Х         | Х            | Х               | Х            |                       |
| Provincial Airlines DHC-8   x   x   x   x   x   x   x   x   6     Thomsonfly 737-800   x   x   x   x   x   x   x   7     West Caribbean MD-82   x   x   x   x   x   x   x   x   x   y   y   y   y   y   y   y   y   y   y   y   y   y   y   y   y   y   y   y   y   y   y   y   y   y   y   y   y   y   y   y   y   y   y   y   y   y   y   y   y   y   y   y   y   y   y   y   y   y   y   y   y   y   y   y   y   y   y   y   y   y   y   y   y   y   y   y   y   y   y   y   y   y                                                                                                                                                                                                                                                                                                                                                                                                                                                                                                                                                                                                                                                                                                                                                                                                                                                                                                                                                                                                                                                                                                                                                                                                                                                                                                                                                                                                                                                                                                                                                                                                                                          | Midwest Express 717            | х          |           |                            |             | х           | х | х           |     | х         |              | х               | х            | 7                     |
| Thomsonfly 737-800                                                                                                                                                                                                                                                                                                                                                                                                                                                                                                                                                                                                                                                                                                                                                                                                                                                                                                                                                                                                                                                                                                                                                                                                                                                                                                                                                                                                                                                                                                                                                                                                                                                                                                                                                                                                                                                                                                                                                                                                                                                                                                             |                                | Х          | х         | х                          |             | х           |   | х           | х   | х         | х            | х               | х            | 10                    |
| West Caribbean MD-82   x   x   x   x   x   x   x   x   y   y   y   y   y   y   y   y   y   y   y   y   y   y   y   y   y   y   y   y   y   y   y   y   y   y   y   y   y   y   y   y   y   y   y   y   y   y   y   y   y   y   y   y   y   y   y   y   y   y   y   y   y   y   y   y   y   y   y   y   y   y   y   y   y   y   y   y   y   y   y   y   y   y   y   y   y   y   y   y   y   y   y   y   y   y   y   y   y   y   y   y   y   y   y   y   y                                                                                                                                                                                                                                                                                                                                                                                                                                                                                                                                                                                                                                                                                                                                                                                                                                                                                                                                                                                                                                                                                                                                                                                                                                                                                                                                                                                                                                                                                                                                                                                                                                                                       |                                | Х          |           | х                          |             |             |   | х           |     |           | х            | Х               | х            | _                     |
| XL Airways A320 x x x x x x x x x x x x x x x x x x x x x x x x x x x x x x x x x x x x x x x x x x x x x x x x x x x x x x x x x x x x x x x x x x x x x x x x x x x x x x x x x x x x x x x x x x x x x x x x x x x x x x x x x x x x x x x x x x x x x                                                                                                                                                                                                                                                                                                                                                                                                                                                                                                                                                                                                                                                                                                                                                                                                                                                                                                                                                                                                                                                                                                                                                                                                                                                                                                                                                                                                                                                                                                                                                                                                                                                                                                                                                                                                                                                                      |                                | х          |           | х                          | х           | х           |   | х           |     |           | х            | х               |              |                       |
| Turkish Airlines 737-800   x   x   x   x   x   x   x   x   8     Empire Air ATR-42   x   x   x   x   x   x   x   x   7                                                                                                                                                                                                                                                                                                                                                                                                                                                                                                                                                                                                                                                                                                                                                                                                                                                                                                                                                                                                                                                                                                                                                                                                                                                                                                                                                                                                                                                                                                                                                                                                                                                                                                                                                                                                                                                                                                                                                                                                         | West Caribbean MD-82           | Х          | х         |                            |             | х           |   | х           | х   | х         | х            | х               | х            | 9                     |
| Empire Air ATR-42   x   x   x   x   x   7                                                                                                                                                                                                                                                                                                                                                                                                                                                                                                                                                                                                                                                                                                                                                                                                                                                                                                                                                                                                                                                                                                                                                                                                                                                                                                                                                                                                                                                                                                                                                                                                                                                                                                                                                                                                                                                                                                                                                                                                                                                                                      |                                |            | х         | х                          | х           | х           | х | х           | х   | х         | х            | х               |              |                       |
| Emplic / til | Turkish Airlines 737-800       | х          |           |                            | х           | х           | х | х           |     | х         | х            | х               |              | 8                     |
|                                                                                                                                                                                                                                                                                                                                                                                                                                                                                                                                                                                                                                                                                                                                                                                                                                                                                                                                                                                                                                                                                                                                                                                                                                                                                                                                                                                                                                                                                                                                                                                                                                                                                                                                                                                                                                                                                                                                                                                                                                                                                                                                | Empire Air ATR-42              |            | Х         |                            |             |             |   |             |     | Х         | х            |                 |              | 7                     |
| Overall   17   7   9   6   12   5   18   7   16   14   18   12                                                                                                                                                                                                                                                                                                                                                                                                                                                                                                                                                                                                                                                                                                                                                                                                                                                                                                                                                                                                                                                                                                                                                                                                                                                                                                                                                                                                                                                                                                                                                                                                                                                                                                                                                                                                                                                                                                                                                                                                                                                                 | Overall                        | 17         | 7         | 9                          | 6           | 12          | 5 | 18          | 7   | 16        | 14           | 18              | 12           |                       |