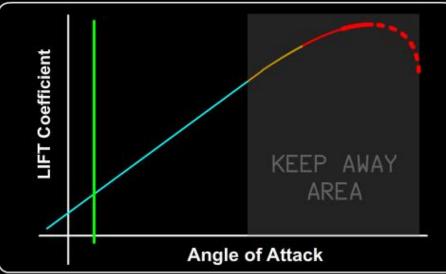

ation system
  - Instruments (airspeed, attitude, TAT,...)
  - Warning systems



- Flight data analysis (FDA = FOQA)
  - Define parameters to monitor and their threshold
  - Analysts review each event

Let us look at some examples of parameters and thresholds (many will be type-specific)

#### **Key questions**

- Which parameters to use?
- What are the thresholds?
- How to filter out nuisance from legitimate activations?



- Excessive bank angle (xx° for more than y sec)
- Excessive pitch angle (e.g. <-ww° or >zz°.....y sec)
- Legitimate stall warning activation
- Legitimate overspeed warning



- Inappropriate RoC
- Autopilot self-disconnect events
- Inappropriate use of rudder in jet aircraft



Max altitude

 Animation that illustrates some of the parameters to monitor:





ATIK





- Animation that illustrates an inappropriate RoC:
  - CSeries climbing at 1500 fpm



❖Inappropriate cruise speeds (⚠slower than

normal)



- Windshear encounter
- Excessive cabin altitude (> 10,000 ft)
- ❖Inconsistencies of engine parameters (EPR vs N₁)
- Height loss during take-off or go-around
- Performance of ACAS RA manoeuvres (rate of climb/descent, altitude deviation, ....) ....





- Pilot performance
  - In manoeuvre-based training
  - In scenario-based training
    - Crew assessment critical!
  - Line training and line checks
  - Recurrent training knowledge needs assessments
  - Monitoring manual flight opportunities and skills



- Air safety, incident and accident reports
  - Analysis of voluntary reports that involve pre-LOC-I conditions, e.g.:
    - Report of aircraft s