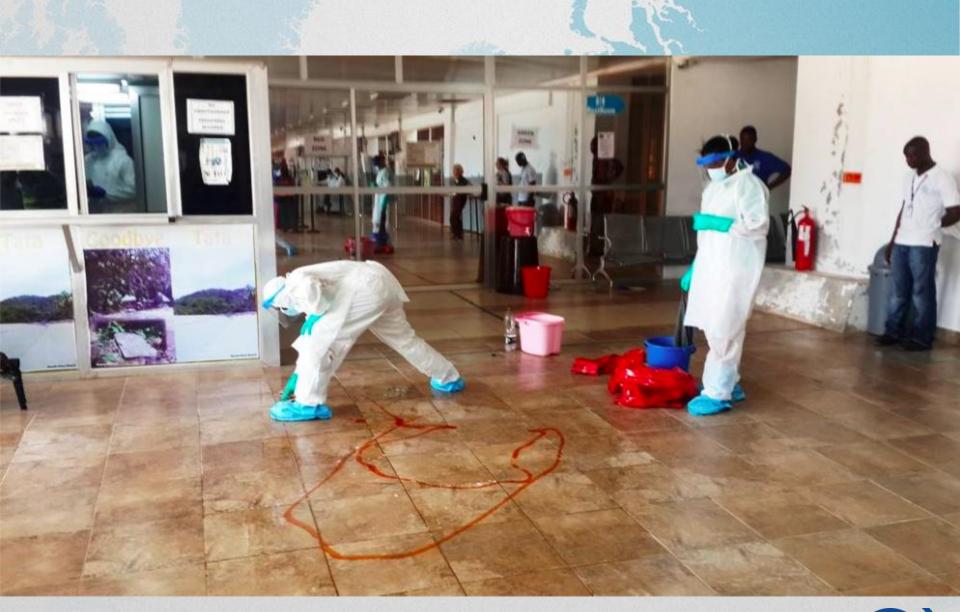

monitored by IOM, at Freetown Airport represent an essential part of our daily risk assessment. Thanks to these crucial screenings, Brussels Airlines is able to keep the air bridge between Sierra Leone and the rest of the world." Dirk Vrebos, Vice President Operations, Brussels Airlines





### Health and Humanitarian Border Management — <u>Health Security</u>

#### Many Lines of Defense for Health Security

- Staff commuting from EVD areas identified as greatest threat to airport health security
- Additional outer ring of basic health screening for anyone entering the airport site – 24 hour
- IOM monitoring covers entire airpory site 24 hour
- ISAT digital mapping of addresses / quarantien overlay
- 5 isolation rooms, 2 ambulances, 1 recieving ETU for consistancy in referal practices







# Health Emergency Simulation Exercise Film







#### Republic of Sierra Leone





Ebola Virus Disease (EVD)
Exit and Entry Health Screening

**Standard Operating Procedures (SOP)** 



#### IOM HEALTH AND HUMANITARIAN BORDER MANAGEMENT (HHBM) FRAMEWORK



09-APR-2015



### Thank you

For more information please find us online at: www.facebook.com/iomsierraleone