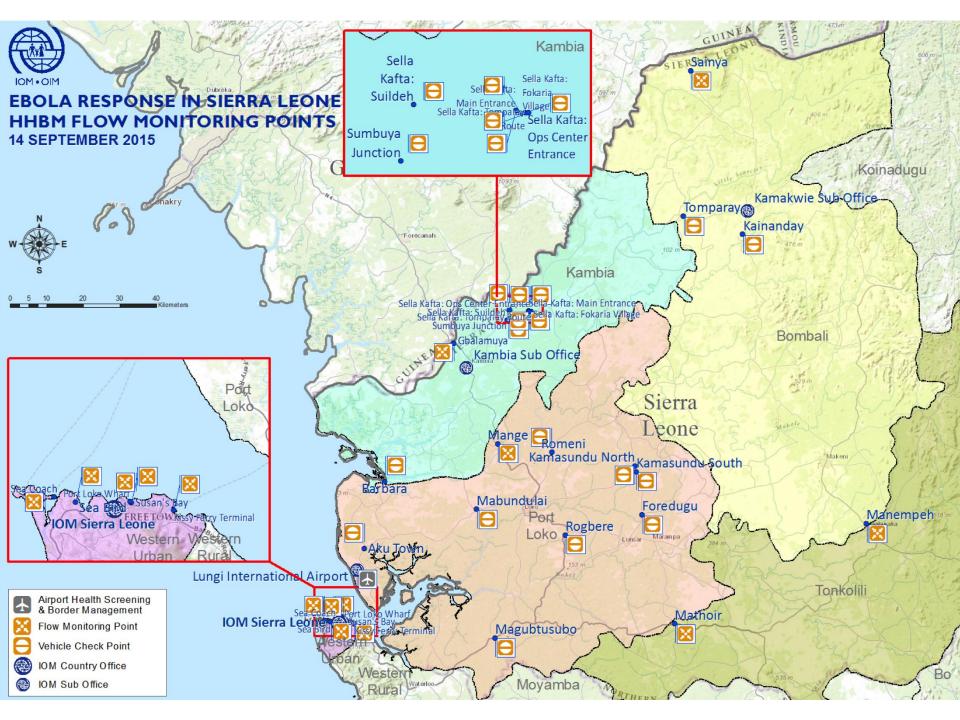

#### Many Lines of Defense for Health Security

- Staff commuting from EVD areas identified as greatest threat to airport health security
- Additional outer ring of basic health screening for anyone entering the airport site – 24 hour
- IOM monitoring covers entire airpory site 24 hour
- ISAT digital mapping of addresses / quarantien overlay
- 5 isolation rooms, 2 ambulances, 1 recieving ETU for consistancy in referal practices