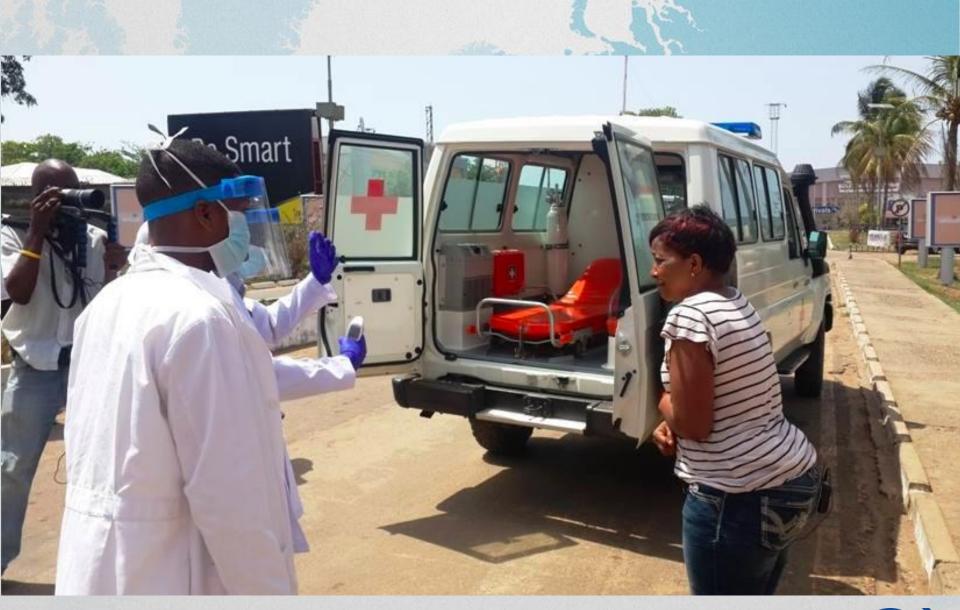

#### Many Lines of Defense for Health Security

- Staff commuting from EVD areas identified as greatest threat to airport health security
- Additional outer ring of basic health screening for anyone entering the airport site – 24 hour
- IOM monitoring covers entire airpory site 24 hour
- ISAT digital mapping of addresses / quarantien overlay
- 5 isolation rooms, 2 ambulances, 1 recieving ETU for consistancy in referal practices