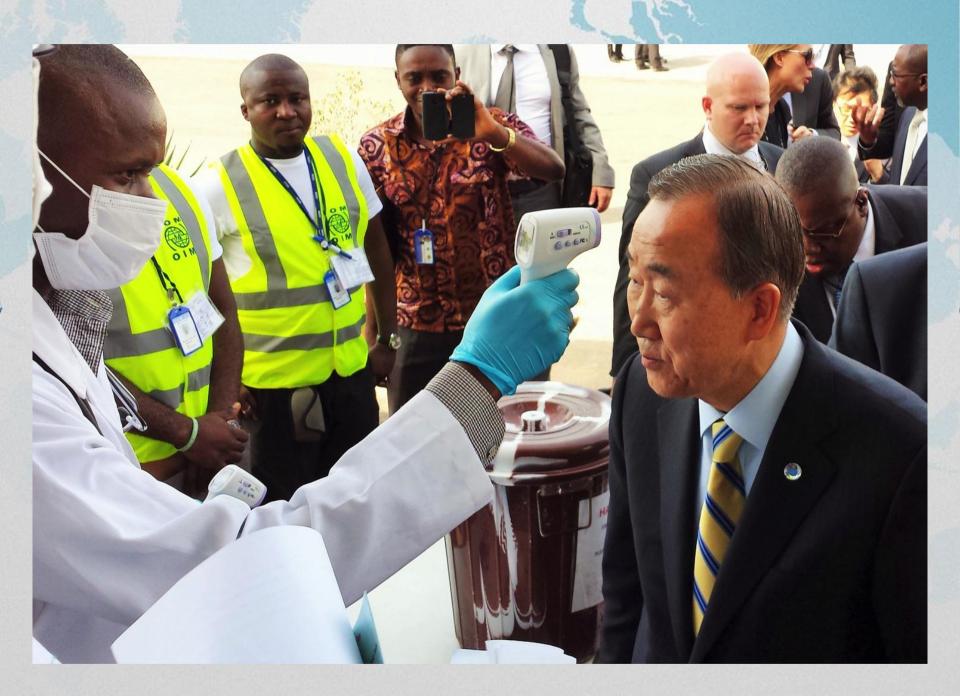

#### Entry and Exit Health Screening - Why?

"We are extremely grateful for the support we get on a daily basis from all at FNA, IOM and CDC. The health screenings carried out by Airport staff, and monitored by IOM, at Freetown Airport represent an essential part of our daily risk assessment. Thanks to these crucial screenings, Brussels Airlines is able to keep the air bridge between Sierra Leone and the rest of the world." Dirk Vrebos, Vice President Operations, Brussels Airlines