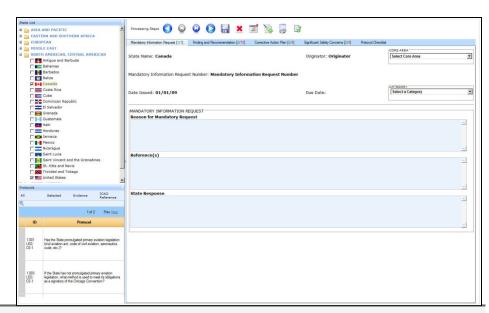

### **Mandatory Information Request (MIR)**

#### **ICAO**

Manage MIR.

✓ Requests States to submit specific information and documentation

- ✓ Includes the following information when issuing MIRs
  - Relevant PQ(s)
  - Reason and reference for requesting information
  - Due date for requested information
- ✓ Records the result of review on submitted information and updates the status of MIR (closed/open/escalated to Findings/SSC)

# **Mandatory Information Request (MIR)**

#### ■ States

- ✓ Request extension of the due date
- ✓ Respond with evidence requested
- √ Supply requested information and/or documentation

Note: For the time being, emails will serve as a main tool for ICAO to issue MIR until the online application is in place