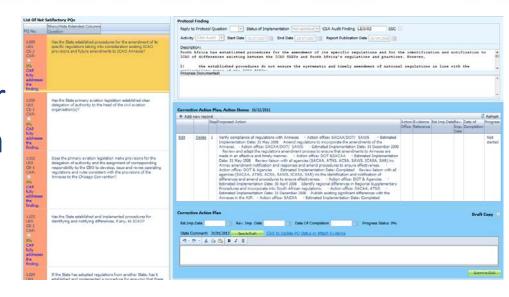

# **Corrective Action Plan (CAP)**

#### ☐ States

- ✓ View and search Finding(s) issued to a State
- √ View CAPs submitted during the CSA audit cycle
- √ Submit/update a CAP to address a Finding
  - A list of proposed actions
  - Action office(s) to the proposed actions
  - Estimated implementation date (dd/mm/yyyy)
  - Revised implementation date, when required
- ✓ Provide regular progress reports on a CAP
  - Completion (%) for each proposed action
  - Date of completion
  - Supporting objective evidence (reference)

#### ☐ ICAO

- ✓ Record status of a CAP r eview (In progress/Com pleted)
- ✓ Record result of a revie w on a proposed CAP with comments
- ✓ Monitor progress made to a CAP