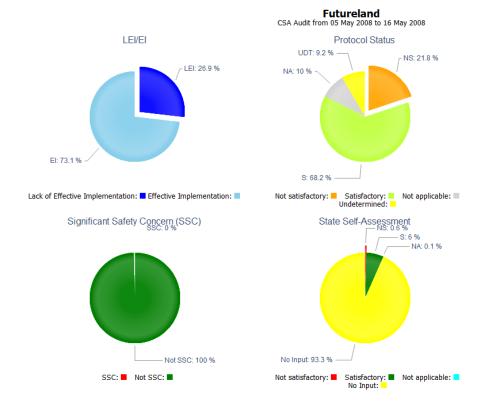

#### State Dashboard

#### Futureland

CSA Audit from 05 May 2008 to 16 May 2008