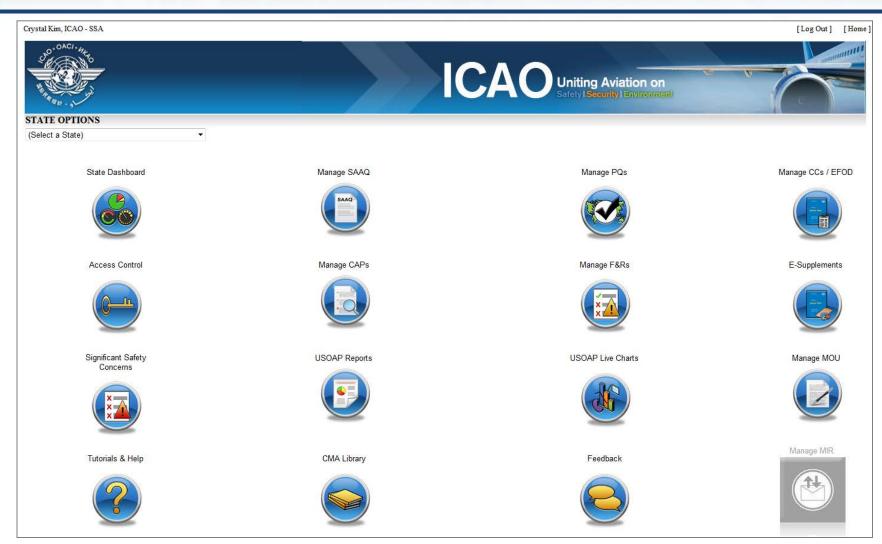

# **USOAP CMA Workshop**

#### Module 5

Updates on CMA Online Framework and Electronic Filing of Differences (EFOD) system

#### **Contents**



- Overview of CMA Online Framework
- Functionalities of each component
- Implementation of revised protocol questions
- Update on EFOD
- > Finding of Differences Task Force (FDTF)



#### **Overview of CMA Online Framework**

## CMA Online framework is....



- ☐ A suite of web-integrated applications and centralized database systems which includes:
  - ✓ Collection of safety-related information and documents from different sources
  - ✓ Monitoring and reporting of safety oversight activities by ICAO and Member States

Page 4

# Access through...



# ☐ ICAO USOAP Restricted Website (www.icao.int/usoap)



# **Modules/Components**





# **OLF Modules/Components**





#### States' OLF functions



- Manage OLF user accounts
- Keep up-to-date SAAQ and CC/EFOD
- Provide a CAP update and/or progress per corresponding protocol finding
- Provide self-assessment of each "Not Satisfactory" PQ
- Respond to MIRs



# Functionalities of each component

#### **State Dashboard**



# ☐ States (NCMCs) can view:







#### **State Dashboard**



# ☐ States (NCMCs) can view:

#### State Dashboard



#### Futureland

CSA Audit from 05 May 2008 to 16 May 2008



#### **Access Control**



#### □ NCMCs

- ✓ Have a full control of user accounts for the State
  - Issuing additional user accounts
  - Deactivating invalid user accounts
  - Setting individual user rights/permissions

#### ■ Individual users

- ✓ Manage user profile informa