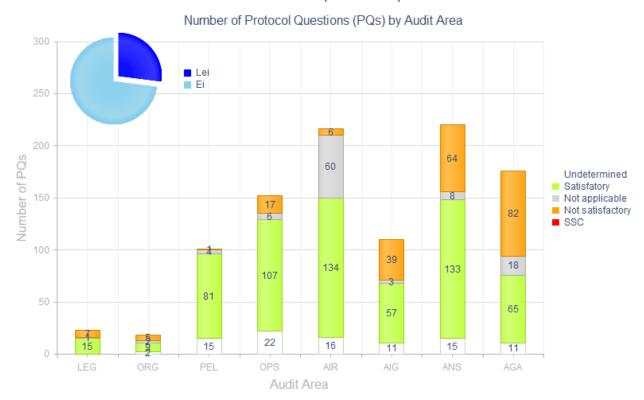

# **Protocol Questions (PQs)**

#### States

Manage PQs

- ✓ View and search PQs
- ✓ Conduct a **self-assessment** on safety oversight system

- Provide implementation status of new questions
- Attach evidence documents

#### ☐ ICAO

- ✓ Keep Protocol Questions updated
- ✓ Update status of State's PQ based on latest CMA activities
- ✓ Generate the State LEI
- ✓ Collect information from external stakeholders

# **Protocol Questions (PQs)**

|                             | Search a PQ                                                                                                                                                                                                                                                                                         |                                                                                                                                                                                                                                                                                                                                                                                                                                                            |  |  |  |  |  |  |  |  |  |  |
|-----------------------------|-----------------------------------------------------------------------------------------------------------------------------------------------------------------------------------------------------------------------------------------------------------------------------------------------------|------------------------------------------------------------------------------------------------------------------------------------------------------------------------------------------------------------------------------------------------------------------------------------------------------------------------------------------------------------------------------------------------------------------------------------------------------------|--|--|--|--|--|--|--|--|--|--|
| Status of Imple             | ementation AII 🔻 Audit Area OPS 🔻 Audit Area Gr                                                                                                                                                                                                                                                     | roup All ▼ Critical Element All ▼ Critical Element Group All ▼ SSC All ▼ PQ/Finding No. Clear                                                                                                                                                                                                                                                                                                                                                              |  |  |  |  |  |  |  |  |  |  |
|                             | Select a PQ                                                                                                                                                                                                                                                                                         | Status of Implementation by ICAO – View-only                                                                                                                                                                                                                                                                                                                                                                                                               |  |  |  |  |  |  |  |  |  |  |
| 4.001<br>OPS<br>CE-2<br>N/S | Has the State promulgated aircraft operations regulations to enable the State to implement the provisions of ICAO Annex 6?                                                                                                                                                                          | Reply to Protocol Question Status of Implementation Not satisfact CSA Audit Finding OPS/01 SSC Activity ICAO Coord Start Date 26/03/2012 End Date 30/03/2012 Report Publication Date 31/08/2012 Description:                                                                                                                                                                                                                                               |  |  |  |  |  |  |  |  |  |  |
| 4.003<br>OPS<br>CE-2<br>N/S | Has the State developed and implemented procedures for the amendment of its enabling regulations?                                                                                                                                                                                                   | Hungary has promulgated aircraft operations regulations in the form of the Ministerial Decree No. 20 of 2002, which is based on the Joint Aviation Requirements (JAR) Operations (OPS). However, this Decree brings into force the JAR OPS through its Amendment 2; while in practice, Hungary applies some of the later JAR OPS amendments (the latest being amendment 13). Not all provisions of ICAO Annex 6 are reflected in the national regulations. |  |  |  |  |  |  |  |  |  |  |
| 4.005<br>OPS<br>CE-2<br>N/S | Has the State developed and implemented a procedure for identifying and notifying differences, if any, to ICAO?                                                                                                                                                                                     | Progress Documented: Translate                                                                                                                                                                                                                                                                                                                                                                                                                             |  |  |  |  |  |  |  |  |  |  |
| 4.007<br>OPS<br>CE-2<br>N/A | If the State has adopted aircraft operations regulations from another State, has it developed and implemented a procedure for ensuring that these regulations comply with ICAO Annex 6 initially and on an ongoing basis subsequent to an Annex amendment or an amendment by the originating State? | Evidence: Translate                                                                                                                                                                                                                                                                                                                                                                                                                                        |  |  |  |  |  |  |  |  |  |  |
| 4.009<br>OPS<br>CE-2<br>S   | Are copies of the aircraft operations enabling regulations (including directives, orders, circulars, publications, etc.) applicable in the State readily available to the public?                                                                                                                   | Self-Assessment by States  Reply to Protocol Question Status of Implementation Last Modified Click To View CAP                                                                                                                                                                                                                                                                                                                                             |  |  |  |  |  |  |  |  |  |  |
| 4.011<br>OP5<br>CE-2<br>S   | Has the State published in the AIP, Part 1 GEN, significant differences between its operating regulations and practices and related ICAO SARPs and procedures to ensure users have ready access to this information.                                                                                | _Remarks:                                                                                                                                                                                                                                                                                                                                                                                                                                                  |  |  |  |  |  |  |  |  |  |  |
| 4.021<br>OPS<br>CE-3<br>S   | Has the State established an organizational structure for aircraft operations e.g. directorate/department/ division/section/office for the certification of commercial air transport operations?                                                                                                    | Upload/attach evidence                                                                                                                                                                                                                                                                                                                                                                                                                                     |  |  |  |  |  |  |  |  |  |  |
| 4.023<br>OPS<br>CE-5<br>S   | Has the State established and documented procedures for coordination on certification, licensing and approval activities with other relevant areas such as airworthiness of aircraft and/or personnel licensing?                                                                                    | Attach evidence (e.g. PDF or XPS), limited to 10 files and maximum of 10 MB per file                                                                                                                                                                                                                                                                                                                                                                       |  |  |  |  |  |  |  |  |  |  |
| Page size: 8                |                                                                                                                                                                                                                                                                                                     | Linites (a Rice                                                                                                                                                                                                                                                                                                                                                                                                                                            |  |  |  |  |  |  |  |  |  |  |