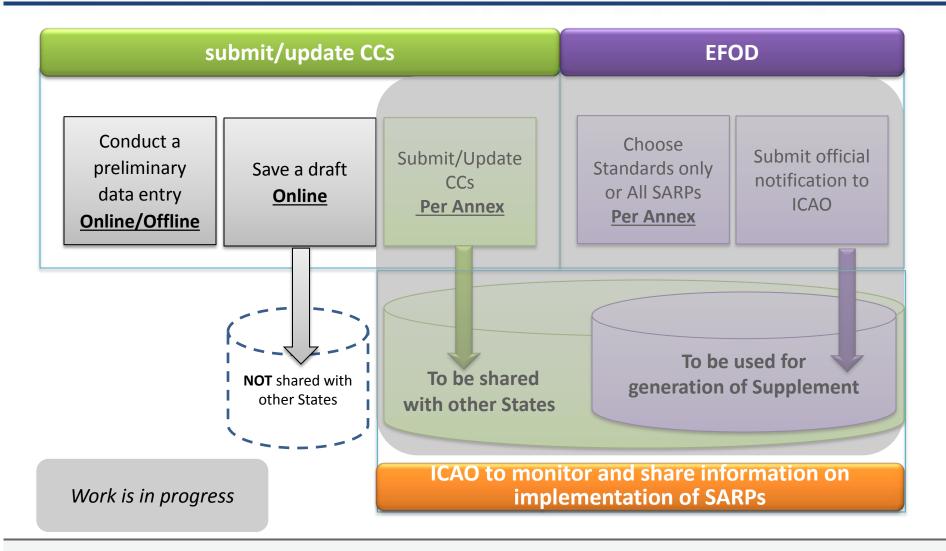

# **Updating EFOD**

# **Verification by States**

- ☐ In April 2011, States were requested to: (SL AN 1/1-11/28)
  - ✓ Recognize EFOD as an alternative means of filing of differences
  - ✓ Verify and confirm the data in EFOD which had previously been submitted through CC under USOAP
    - Over 100 States have been updating data in EFOD
    - 45 States sent replies (34 States completed verification, 11 States submitted plan for completion)