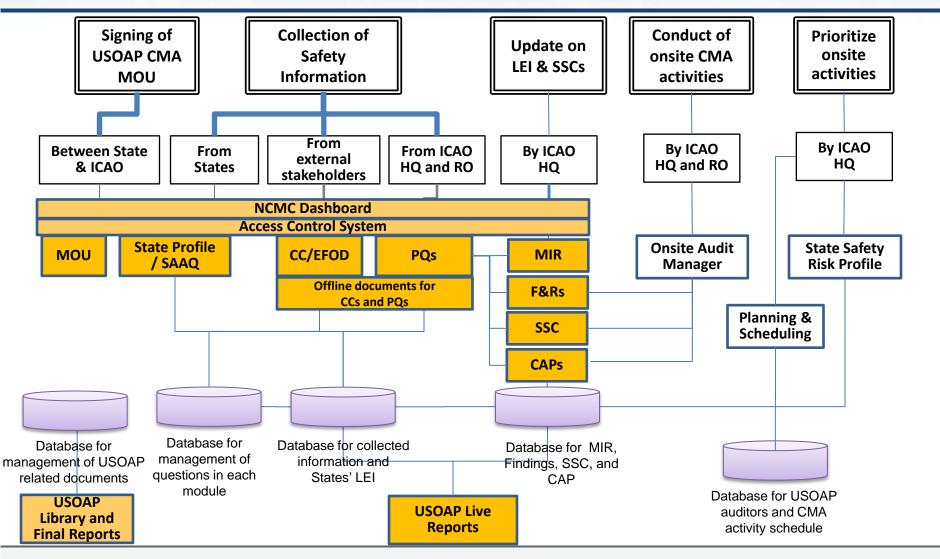

## CMA Online framework is....

- ☐ A suite of web-integrated applications and centralized database systems which includes:
  - ✓ Collection of safety-related information and documents from different sources
  - ✓ Monitoring and reporting of safety oversight activities by ICAO and Member States

| 1. The onli | ne Framework is a web-integrated system which includes:             |  |
|-------------|---------------------------------------------------------------------|--|
|             | of safety-related information and documents from different sources, |  |
| and         | of safety oversight activities by ICAO and Member States            |  |