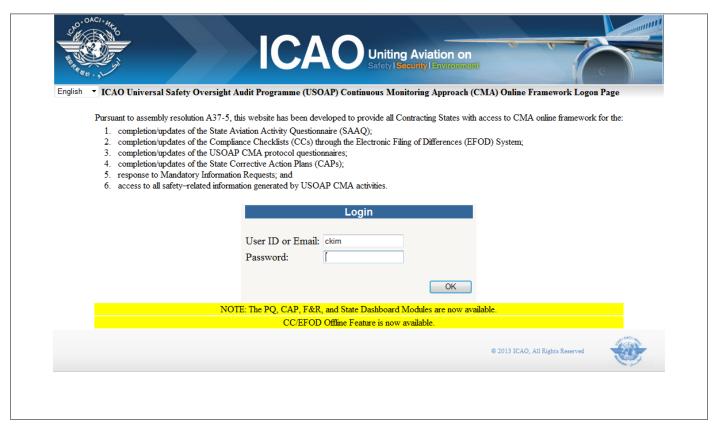

# **USOAP CMA Workshop**

#### Module 5

Updates on CMA Online Framework and Electronic Filing of Differences (EFOD) system

#### **Contents**



- Overview of CMA Online Framework
- Functionalities of each component
- Implementation of revised protocol questions
- Update on EFOD
- > Finding of Differences Task Force (FDTF)



#### **Overview of CMA Online Framework**

## CMA Online framework is....



- ☐ A suite of web-integrated applications and centralized database systems which includes:
  - ✓ Collection of safety-related information and documents from different sources
  - ✓ Monitoring and reporting of safety oversight activities by ICAO and Member States

Page 4

# Access through...



# ☐ ICAO USOAP Restricted Website (www.icao.int/usoap)



# **Modules/Components**





# **OLF Modules/Components**





#### States' OLF functions



- Manage OLF user accounts
- Keep up-to-date SAAQ and CC/EFOD
- Provide a CAP update and/or progress per corresponding protocol finding
- Provide self-assessment of each "Not Satisfactory" PQ
- Respond to MIRs



# Functionalities of each component

#### **State Dashboard**



# ☐ States (NCMCs) can view:







#### **State Dashboard**



# ☐ States (NCMCs) can view:

#### State Dashboard



#### Futureland

CSA Audit from 05 May 2008 to 16 May 2008



#### **Access Control**



#### □ NCMCs

- ✓ Have a full control of user accounts for the State
  - Issuing additional user accounts
  - Deactivating invalid user accounts
  - Setting individual user rights/permissions

#### ■ Individual users

-