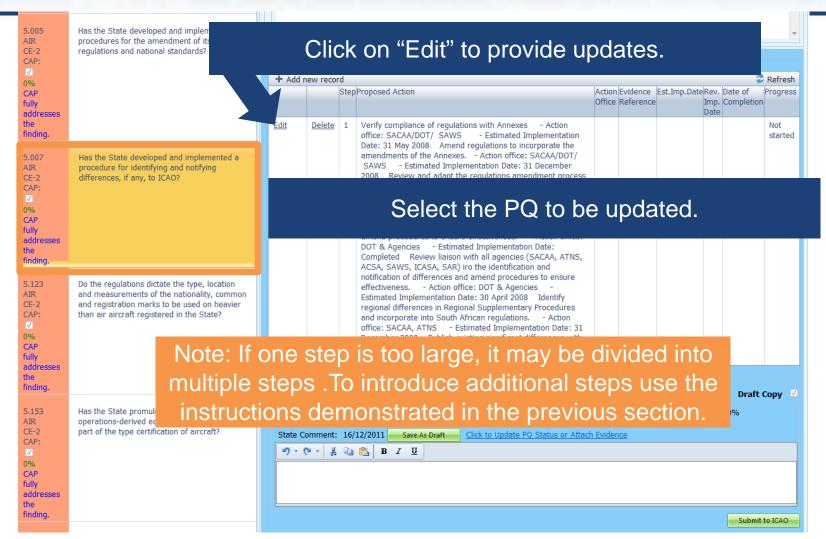

### How to conduct self-assessment

- States shall complete PQs by:
  - Conducting self-assessment; and
  - Providing remarks/evidence.
- The self-assessment tool in the OLF provides States with functionalities to:
  - Indicate and update the status of implementation for each PQ; and
  - Submit evidence.
- The self-assessment tool may also be used by States to:
  - conduct internal audits;
  - prepare for ICAO USOAP CMA activities; and
  - monitor their own civil aviation safety oversight system.

- ICAO will review and validate the level of implementation indicated by States and update and publish it on the OLF.
- This may lead to an update of States' LEI.
- ICAO will periodically revise the PQs in order to reflect amendments made to the referenced documents.
- It is therefore important for States to always refer to the latest revision of the referenced document.