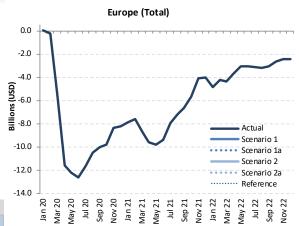

# Europe accounted for over half of the world international traffic in 2021

### Domestic passenger traffic has been recovering ahead of international