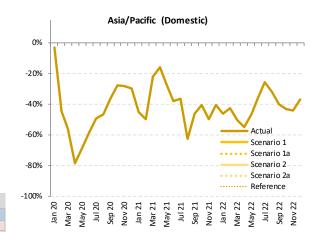

## Asia/Pacific and North America have experienced 20% to 25% less decline in domestic passenger traffic than international in 2020

International seat capacity reduction (7-day average, compared to 2019)

### Domestic passenger traffic has been recovering ahead of international