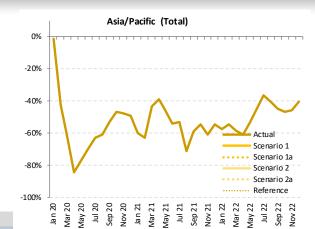

| 468,900   | 176,070    | 176,070     | 176,070    | 176,070     | 176,070   | -232,533    | -56.9% | -7,029     | -3.8%  | -292,830    | -62.5%   |
| 2Q        | 450,313   | 193,894    | 193,894     | 193,894    | 193,894     | 193,894   | -218,460    | -53.0% | -27,537    | -12.4% | -256,419    | -56.9%   |
| 3Q        | 492,150   | 261,077    | 261,077     | 261,077    | 261,077     | 261,077   | -176,149    | -40.3% | 91,034     | 53.5%  | -231,073    | -47.0%   |
| 4Q        | 488,295   | 237,420    | 237,420     | 237,420    | 237,420     | 237,420   | -187,837    | -44.2% | 52,857     | 28.6%  | -250,875    | -51.4%   |
| Total     | 1,899,658 | 868,461    | 868,461     | 868,461    | 868,461     | 868,461   | -814,978    | -48.4% | 109,326    | 14.4%  | -1,031,197  | -54.3%   |





## ICAO UNITING AVIATION

## **Passenger revenue**

|           |         |          |           | i        | Passenger | revenue (l | JSD, millio | n) - Asia/F | Pacific Inte | rnational |         |          |           |            |            |
|-----------|---------|----------|-----------|----------|-----------|------------|-------------|-------------|--------------|-----------|---------|----------|-----------|------------|------------|
| Year      | 2019    |          |           | 202      | 20        |            |             |             |              |           | 202     | 21       |           |            |            |
| Month     | Actual  | Baseline | Estimated | Compared | l to 2019 | Compared t | to Baseline | Baseline    | Estimated    | Compared  | to 2019 | Compa