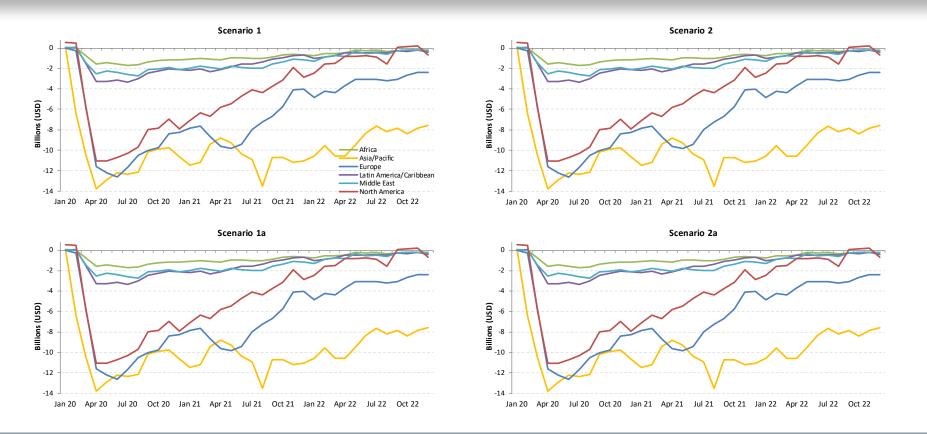

### 2020-2022 Results: Global

2022 results herein reflect the latest operational data and schedules filed by airlines but are **<u>subject to change</u>**, and will be updated with more information available.

- Three (3) key impact indicators under four (4) paths of two (2) scenarios:
  - Change of passenger seat capacity (supply, %)
  - Change of passenger numbers (demand)
  - Change of gross passenger operating revenues of airlines
- Comparison to:
  - Baseline scenario
  - 2019 level
  - 2020/2021 levels
- Break-down by:
  - International and domestic
  - Month, quarter and year

Estimation based on actual results of January 2020 to November 2022 are used for the key impact indicators.