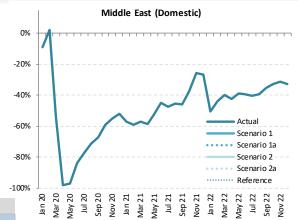

### Domestic passenger traffic has been recovering ahead of international

# The outbreak timing impacts when domestic traffic bottoms out in each region