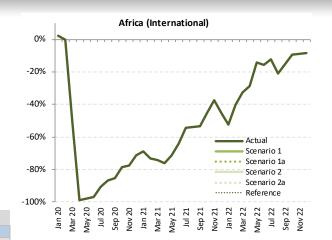

International passenger traffic (2022, vs. 2019)

- Overall reduction of 34% of seats offered by airlines
- Overall reduction of 656 million passengers (-35%)
- Approx. USD 123 billion loss of gross operating revenues of airlines