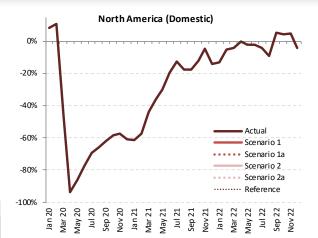

## Asia/Pacific and North America have experienced 20% to 25% less decline in domestic passenger traffic than international in 2020

International seat capacity reduction (7-day average, compared to 2019)

### Domestic passenger traffic has been recovering ahead of international