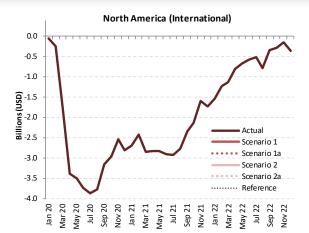

## Asia/Pacific and North America have experienced 20% to 25% less decline in domestic passenger traffic than international in 2020

International seat capacity reduction (7-day average, compared to 2019)

### Domestic passenger traffic has been recovering ahead of international