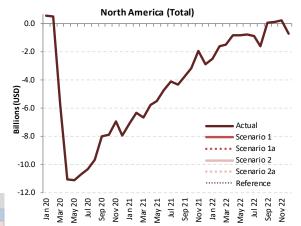

# North America overtook China with over 30% share of world domestic passengers in 2021

## Asia/Pacific and North America have experienced 20% to 25% less decline in domestic passenger traffic than international in 2020

International seat capacity reduction (7-day average, compared to 2019)

### Domestic passenger traffic has been recovering ahead of international