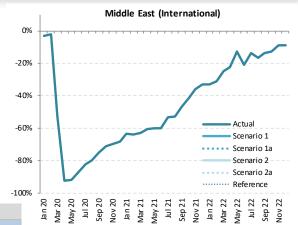

### Domestic passenger traffic has been recovering ahead of international

# The outbreak timing impacts when domestic traffic bottoms out in each region