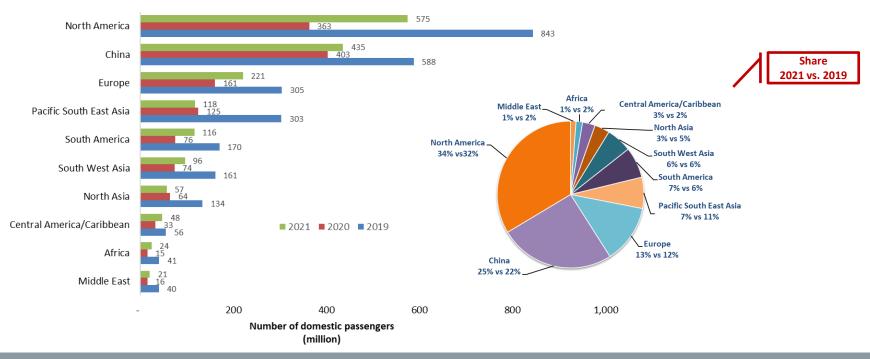

# North America overtook China with over 30% share of world domestic passengers in 2021

## Number of domestic passengers by Route Group (2019-2020-2021)

Domestic seat capacity reduction

(7-day average, compared to 2019)