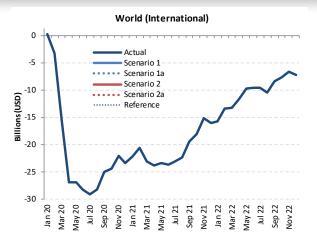

### 2020-2022 Results: Global

2022 results herein reflect the latest operational data and schedules filed by airlines but are **<u>subject to change</u>**, and will be updated with more information available.

International passenger traffic (2022, vs. 2019)

- Overall reduction of 34% of seats offered by airlines
- Overall reduction of 656 million passengers (-35%)
- Approx. USD 123 billion loss of gross operating revenues of airlines