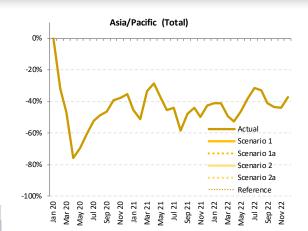

#### Comparison of total seat capacity by region (7-day average, compared to 2019)

The COVID-19 impact on world scheduled passenger traffic for year 2022 (estimated results), compared to 2019 levels:

- Overall reduction of 25% of seats offered by airlines
- Overall reduction of 1,280 million passengers (-29%)
- Approx. **USD 175 billion loss** of gross passenger operating revenues of airlines

## Asia/Pacific and North America have experienced 20% to 25% less decline in domestic passenger traffic than international in 2020

International seat capacity reduction (7-day average, compared to 2019)