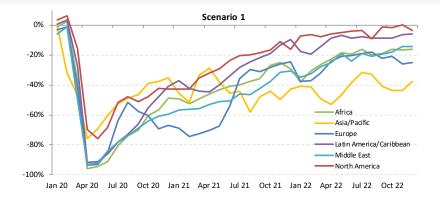

#### Scenario 1: Nike swoosh- and W-shaped

#### International

- Path 1: Smooth capacity recovery by picking up pent-up demand but at a diminishing rate of growth
- Path 1a: Capacity to start with smooth recovery but then turn back down due to over-capacity
- Domestic
  - Path 1: Swift capacity rebound pushed by pent-up demand but at a diminishing rate of growth
  - Path 1a: Capacity to start with smooth recovery but then turn back down due to over-capacity