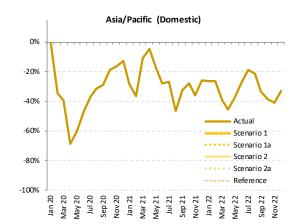

#### Comparison of total seat capacity by region (7-day average, compared to 2019)

The COVID-19 impact on world scheduled passenger traffic for year 2022 (estimated results), compared to 2019 levels:

- Overall reduction of 25% of seats offered by airlines
- Overall reduction of 1,280 million passengers (-29%)
- Approx. **USD 175 billion loss** of gross passenger operating revenues of airlines

## Asia/Pacific and North America have experienced 20% to 25% less decline in domestic passenger traffic than international in 2020

International seat capacity reduction (7-day average, compared to 2019)

### Domestic passenger traffic has been recovering ahead of international