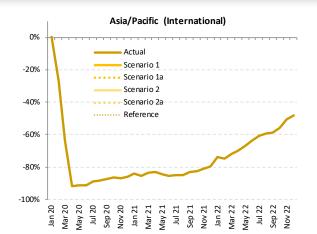

#### Comparison of total seat capacity by region (7-day average, compared to 2019)

The COVID-19 impact on world scheduled passenger traffic for year 2022 (estimated results), compared to 2019 levels:

- Overall reduction of 25% of seats offered by airlines
- Overall reduction of 1,280 million passengers (-29%)
- Approx. **USD 175 billion loss** of gross passenger operating revenues of airlines

# International share of passenger traffic decreased in all regions in 2019-2020-2021

## Asia/Pacific and North America have experienced 20% to 25% less decline in domestic passenger traffic than international in 2020

International seat capacity reduction (7-day average, compared to 2019)