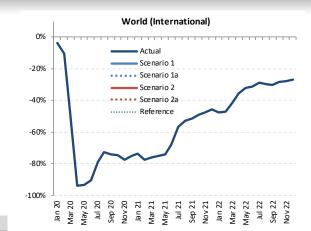

# Moderate recovery in domestic travel while international travel remained stagnant

#### Monthly passenger numbers in 2020-21-22 vs. 2019

International Domestic — 2019 total