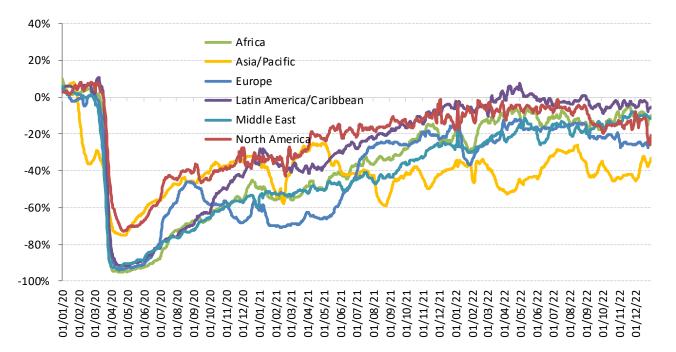

#### Comparison of total seat capacity by region (7-day average, compared to 2019)

The COVID-19 impact on world scheduled passenger traffic for year 2022 (estimated results), compared to 2019 levels:

- Overall reduction of 25% of seats offered by airlines
- Overall reduction of 1,280 million passengers (-29%)
- Approx. **USD 175 billion loss** of gross passenger operating revenues of airlines