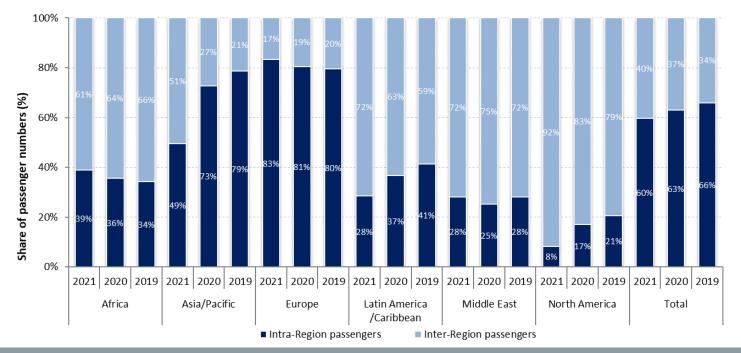

# International share of passenger traffic decreased in all regions in 2019-2020-2021

## Share of international-domestic passenger traffic by region (2019-2020-2021, based on from/to State)