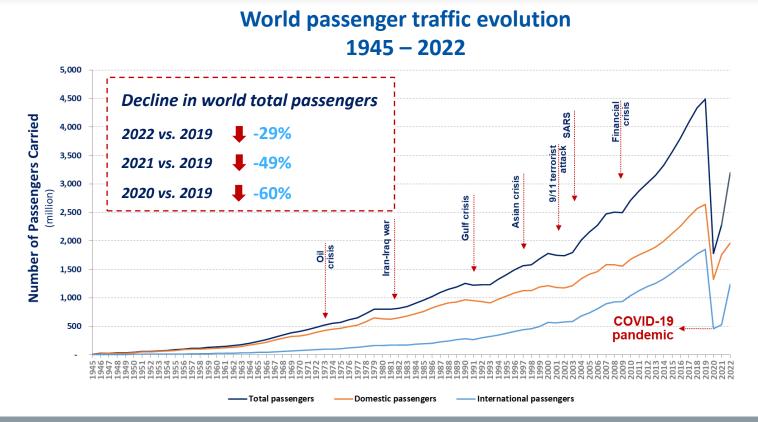

### **Executive Summary: Economic Impact in Brief**

2022 results herein are **subject to change**, and will be updated with more information available.

The COVID-19 impact on world scheduled passenger traffic for year 2020 (actual results), compared to 2019 levels:

- Overall reduction of **50% of seats offered by airlines**
- Overall reduction of 2,703 million passengers (-60%)
- Approx. **USD 372 billion loss** of gross passenger operating revenues of airlines

The COVID-19 impact on world scheduled passenger traffic for year 2021 (preliminary estimates), compared to 2019 levels:

- Overall reduction of 40% of seats offered by airlines
- Overall reduction of 2,201 million passengers (-49%)
- Approx. USD 324 billion loss of gross passenger operating revenues of airlines

#### Comparison of total seat capacity by region (7-day average, compared to 2019)

The COVID-19 impact on world scheduled passenger traffic for year 2022 (estimated results), compared to 2019 levels:

- Overall reduction of 25% of seats offered by airlines
- Overall reduction of 1,280 million passengers (-29%)
- Approx. **USD 175 billion loss** of gross passenger operating revenues of airlines