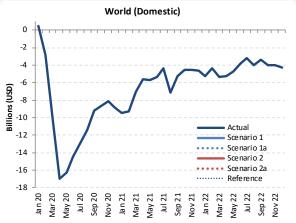

### 2020-2022 Results: Global

2022 results herein reflect the latest operational data and schedules filed by airlines but are **<u>subject to change</u>**, and will be updated with more information available.

Domestic passenger traffic (2022, vs. 2019)

- Overall reduction of 19% of seats offered by airlines
- Overall reduction of 625 million passengers (-24%)
- Approx. USD 52 billion loss of gross operating revenues of airlines