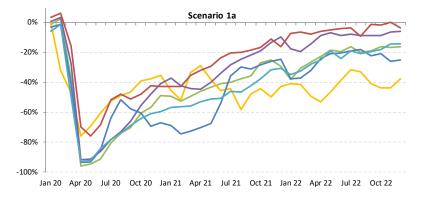

#### Scenario 1: Nike swoosh- and W-shaped

#### International

- Path 1: Smooth capacity recovery by picking up pent-up demand but at a diminishing rate of growth
- Path 1a: Capacity to start with smooth recovery but then turn back down due to over-capacity
- Domestic
  - Path 1: Swift capacity rebound pushed by pent-up demand but at a diminishing rate of growth
  - Path 1a: Capacity to start with smooth recovery but then turn back down due to over-capacity