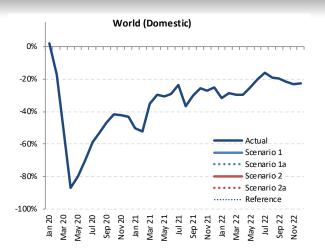

#### Monthly passenger numbers in 2020-21-22 vs. 2019

International Domestic — 2019 total

Domestic passenger traffic (2022, vs. 2019)

- Overall reduction of 19% of seats offered by airlines
- Overall reduction of 625 million passengers (-24%)
- Approx. USD 52 billion loss of gross operating revenues of airlines