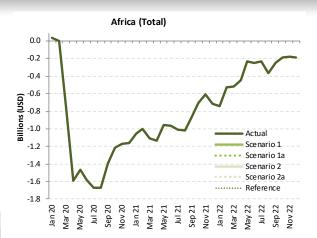

#### Comparison of total seat capacity by region (7-day average, compared to 2019)

The COVID-19 impact on world scheduled passenger traffic for year 2022 (estimated results), compared to 2019 levels:

- Overall reduction of 25% of seats offered by airlines
- Overall reduction of 1,280 million passengers (-29%)
- Approx. **USD 175 billion loss** of gross passenger operating revenues of airlines

## Asia/Pacific and North America have experienced 20% to 25% less decline in domestic passenger traffic than international in 2020

International seat capacity reduction (7-day average, compared to 2019)

### Domestic passenger traffic has been recovering ahead of international