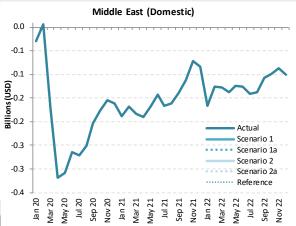

| 868      | 515        | 515         | 515        | 515         | 515       | -421       | -44.9% | 120        | 30.4%  | -353          | -40.6%   |
| 2Q        | 953      | 573        | 573         | 573        | 573         | 573       | -387       | -40.3% | 114        | 24.9%  | -380          | -39.9%   |
| 3Q        | 995      | 619        | 619         | 619        | 619         | 619       | -386       | -38.4% | 82         | 15.3%  | -376          | -37.8%   |
| 4Q        | 757      | 600        | 600         | 600        | 600         | 600       | -287       | -32.4% | -20        | -3.2%  | -156          | -20.7%   |
| Total     | 3,572    | 2,307      | 2,307       | 2,307      | 2,307       | 2,307     | -1,480     | -39.1% | 297        | 14.8%  | -1,265        | -35.4%   |





|           |        |          |           | Passen   | iger reven | ue (USD, r | nillion) - N | liddle Eas | t Internatio | onal + Dor | nestic  |          |           |            |            |
|-----------|--------|----------|-----------|----------|------------|------------|--------------|------------|--------------|------------|---------|----------|-----------|------------|------------|
| Year      | 2019   |          |           | 202      | 20         |            |              |            |              |            | 202     | 21       |           |            |            |
| Month     | Actual | Baseline | Estimated | Compared | d to 2019  | Compared   | to Baseline  | Baseline   | Estimated    | Compared   | to 2019 | Compared | d to 2020 | Compared t | o Baseline |
| wo