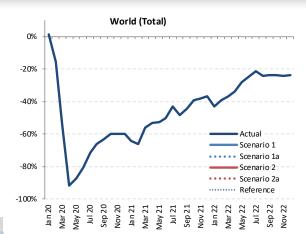

#### Monthly passenger numbers in 2020-21-22 vs. 2019

International Domestic — 2019 total

#### Comparison of total seat capacity by region (7-day average, compared to 2019)

The COVID-19 impact on world scheduled passenger traffic for year 2022 (estimated results), compared to 2019 levels:

- Overall reduction of 25% of seats offered by airlines
- Overall reduction of 1,280 million passengers (-29%)
- Approx. **USD 175 billion loss** of gross passenger operating revenues of airlines