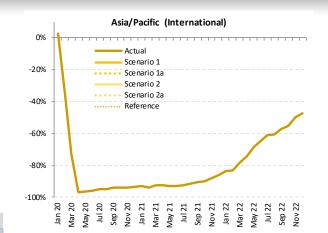

## Asia/Pacific and North America have experienced 20% to 25% less decline in domestic passenger traffic than international in 2020

International seat capacity reduction (7-day average, compared to 2019)