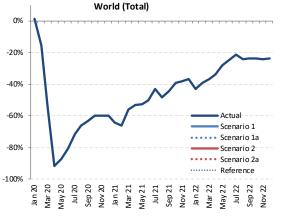

#### Monthly passenger numbers in 2020-21-22 vs. 2019

International Domestic — 2019 total

#### Comparison of total seat capacity by region (7-day average, compared to 2019)

The COVID-19 impact on world scheduled passenger traffic for year 2022 (estimated results), compared to 2019 levels:

- Overall reduction of 25% of seats offered by airlines
- Overall reduction of 1,280 million passengers (-29%)
- Approx. **USD 175 billion loss** of gross passenger operating revenues of airlines