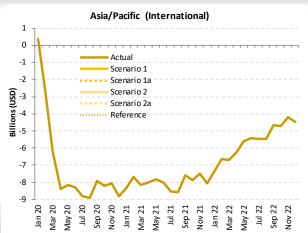

## Asia/Pacific and North America have experienced 20% to 25% less decline in domestic passenger traffic than international in 2020

International seat capacity reduction (7-day average, compared to 2019)