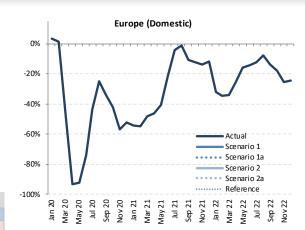

45,681     | 45,681      | 45,681    | -23,014    | -33.5% | 12,917     | 39.4%  | -22,690              | -33.2% |  |
| 2Q        | 78,811   | 64,318     | 64,318      | 64,318     | 64,318      | 64,318    | -14,239    | -18.1% | 13,458     | 26.5%  | -14,493              | -18.4% |  |
| 3Q        | 86,630   | 75,334     | 75,334      | 75,334     | 75,334      | 75,334    | -9,433     | -11.1% | -5,021     | -6.2%  | -11,296              | -13.0% |  |
| 4Q        | 72,733   | 56,330     | 56,330      | 56,330     | 56,330      | 56,330    | -16,295    | -22.4% | -7,178     | -11.3% | -16,403              | -22.6% |  |
| Total     | 306,544  | 241,662    | 241,662     | 241,662    | 241,662     | 241,662   | -62,980    | -20.7% | 14,177     | 6.2%   | -64,882              | -21.2% |  |





## **Passenger number**

|           | Passenger Number (thousand) - Europe International + Domestic |           |           |          |           |          |                      |           |           |          |           |                  |        |                      |        |
|-----------|---------------------------------------------------------------|-----------|-----------|----------|-----------|----------|----------------------|-----------|-----------|----------|-----------|------------------|--------|----------------------|--------|
| Year      | 2019                                                          |           |           | 202      | 20        |          | 2021                 |           |           |          |           |                  |        |