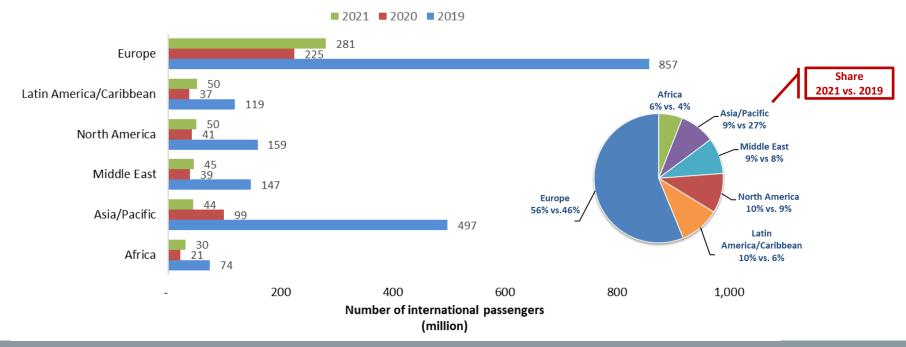

# Europe accounted for over half of the world international traffic in 2021

# Number of international passengers by region (2019-2020-2021, based on from/to State)