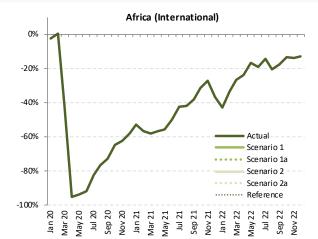

International passenger traffic (2022, vs. 2019)

- Overall reduction of 34% of seats offered by airlines
- Overall reduction of 656 million passengers (-35%)
- Approx. USD 123 billion loss of gross operating revenues of airlines