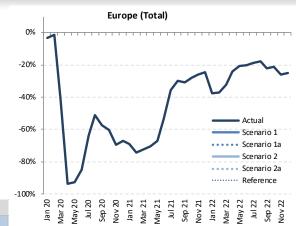

| 189,878    | 189,878     | 189,878    | 189,878     | 189,878   | -104,539      | -35.5% | 107,038    | 129.2% | -120,487    | -38.8%   |
| 2Q        | 395,490   | 291,206    | 291,206     | 291,206    | 291,206     | 291,206   | -80,165       | -21.6% | 155,325    | 114.3% | -104,284    | -26.4%   |
| 3Q        | 441,177   | 329,446    | 329,446     | 329,446    | 329,446     | 329,446   | -79,874       | -19.5% | 51,457     | 18.5%  | -111,731    | -25.3%   |
| 4Q        | 336,588   | 247,821    | 247,821     | 247,821    | 247,821     | 247,821   | -77,421       | -23.8% | 8,422      | 3.5%   | -88,767     | -26.4%   |
| Total     | 1,483,620 | 1,058,351  | 1,058,351   | 1,058,351  | 1,058,351   | 1,058,351 | -342,000      | -24.4% | 322,242    | 43.8%  | -425,269    | -28.7%   |





ICAO UNITING AVIATION

## **Passenger number**

|           |         |          |           |          | Passen    | ger Numb   | er (thousa  | nd) - Euro | pe Interna | tional   |           |          |           |            |             |
|-----------|---------|----------|-----------|----------|-----------|------------|-------------|------------|------------|----------|-----------|----------|-----------|------------|-------------|
| Year      | 2019    |          |           | 202      | 20        |            |             |            |            |          | 202       | 1        |           |            |             |
| Month     | Actual  | Baseline | Estimated | Compared | d to 2019 | Compared t | to Baseline | Baseline   | Estimated  | Compared | i to 2019 | Compared | i t