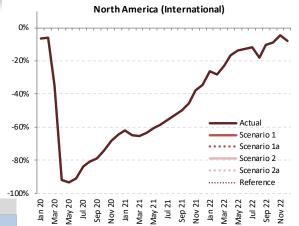

### 2020-2022 Results: Global

2022 results herein reflect the latest operational data and schedules filed by airlines but are **<u>subject to change</u>**, and will be updated with more information available.

- Three (3) key impact indicators under four (4) paths of two (2) scenarios:
  - Change of passenger seat capacity (supply, %)
  - Change of passenger numbers (demand)
  - Change of gross passenger operating revenues of airlines
- Comparison to:
  - Baseline scenario
  - 2019 level
  - 2020/2021 levels
- Break-down by:
  - International and domestic
  - Month, quarter and year

Estimation based on actual results of January 2020 to November 2022 are used for the key impact indicators.