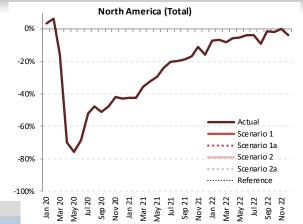

### 2020-2022 Results: Global

2022 results herein reflect the latest operational data and schedules filed by airlines but are **<u>subject to change</u>**, and will be updated with more information available.

- Three (3) key impact indicators under four (4) paths of two (2) scenarios:
  - Change of passenger seat capacity (supply, %)
  - Change of passenger numbers (demand)
  - Change of gross passenger operating revenues of airlines
- Comparison to:
  - Baseline scenario
  - 2019 level
  - 2020/2021 levels
- Break-down by:
  - International and domestic
  - Month, quarter and year

Estimation based on actual results of January 2020 to November 2022 are used for the key impact indicators.