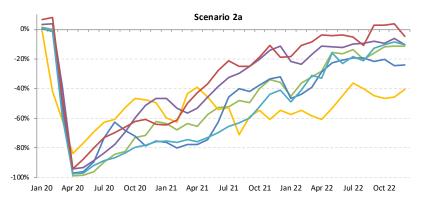

#### Scenario 2: U- and L-shaped

- International
  - Path 2: Accelerating the return to trend growth after slow progression of capacity recovery
  - Path 2a: Capacity recovery at diminishing speed due to respite and continuous demand slump
- Domestic
  - Path 2: Gradual capacity recovery, followed by the acceleration of growth
  - Path 2a: Capacity recovery at diminishing speed due to sluggish demand growth