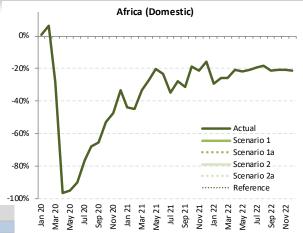

Domestic passenger traffic (2022, vs. 2019)

- Overall reduction of 19% of seats offered by airlines
- Overall reduction of 625 million passengers (-24%)
- Approx. USD 52 billion loss of gross operating revenues of airlines