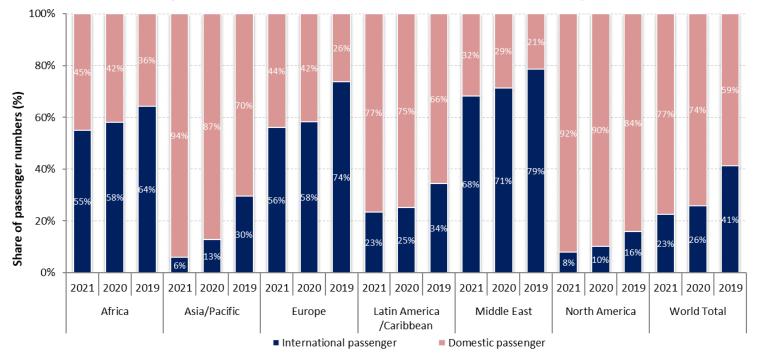

# International share of passenger traffic decreased in all regions in 2019-2020-2021

## Share of international-domestic passenger traffic by region (2019-2020-2021, based on from/to State)