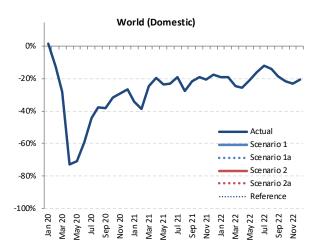

# Moderate recovery in domestic travel while international travel remained stagnant

#### Monthly passenger numbers in 2020-21-22 vs. 2019

International Domestic — 2019 total