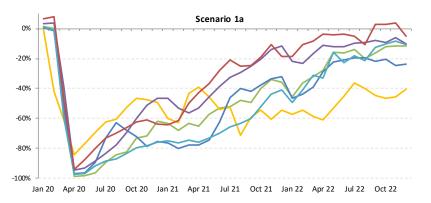

#### Scenario 1: Nike swoosh- and W-shaped

#### International

- Path 1: Smooth capacity recovery by picking up pent-up demand but at a diminishing rate of growth
- Path 1a: Capacity to start with smooth recovery but then turn back down due to over-capacity
- Domestic
  - Path 1: Swift capacity rebound pushed by pent-up demand but at a diminishing rate of growth
  - Path 1a: Capacity to start with smooth recovery but then turn back down due to over-capacity