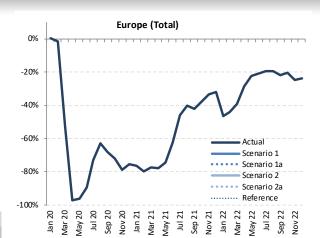

133,642     | 133,642   | -101,173    | -43.1% | 82,034      | 159.0% | -115,527             | -46.4% |  |
| 2Q        | 331,712   | 236,123    | 236,123     | 236,123    | 236,123     | 236,123   | -73,513     | -23.7% | 147,035     | 165.0% | -95,588              | -28.8% |  |
| 3Q        | 380,397   | 280,058    | 280,058     | 280,058    | 280,058     | 280,058   | -70,922     | -20.2% | 78,583      | 39.0%  | -100,339             | -26.4% |  |
| 4Q        | 276,941   | 205,656    | 205,656     | 205,656    | 205,656     | 205,656   | -60,477     | -22.7% | 31,686      | 18.2%  | -71,285              | -25.7% |  |
| Total     | 1,238,219 | 855,480    | 855,480     | 855,480    | 855,480     | 855,480   | -306,084    | -26.4% | 339,338     | 65.7%  | -382,739             | -30.9% |  |







|           | Passenger revenue (USD, million) - Europe International |          |           |          |           |            |                      |         |           |                  |        |                  |        |                      |        |  |
|-----------|---------------------------------------------------------|----------|-----------|----------|-----------|------------|----------------------|---------|-----------|------------------|--------|------------------|--------|----------------------|--------|--|
| Year      | 2019                                                    |          |           | 202      | 20        |            |                      | 2021    |           |                  |        |                  |        |                      |