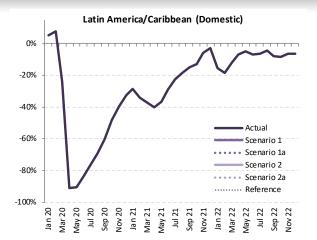

,112   | 57,750     | 57,750      | 57,750     | 57,750      | 57,750    | -10,283     | -15.1% | 12,204     | 26.8%  | -19,362       | -25.1%   |
| 2Q        | 77,412   | 62,050     | 62,050      | 62,050     | 62,050      | 62,050    | -4,194      | -6.3%  | 19,135     | 44.6%  | -15,361       | -19.8%   |
| 3Q        | 80,500   | 66,329     | 66,329      | 66,329     | 66,329      | 66,329    | -4,437      | -6.3%  | 8,818      | 15.3%  | -14,172       | -17.6%   |
| 4Q        | 78,709   | 65,832     | 65,832      | 65,832     | 65,832      | 65,832    | -4,992      | -7.0%  | 54         | 0.1%   | -12,877       | -16.4%   |
| Total     | 313,733  | 251,960    | 251,960     | 251,960    | 251,960     | 251,960   | -23,906     | -8.7%  | 40,211     | 19.0%  | -61,772       | -19.7%   |





# **Seat capacity**

|           |         |          |           | Seat Capa | acity (tho | usand) - La | tin Ameri  | ca/Caribbe | ean Interna | ational + D | omestic   |          |         |            |            |
|-----------|---------|----------|-----------|-----------|------------|-------------|------------|------------|-------------|-------------|-----------|----------|---------|------------|------------|
| Year      | 2019    |          |           | 202       | 20         |             |            |            |             |             | 202       | 21       |         |            |            |
| Month     | Actual  | Baseline | Estimated | Compared  | to 2019    | Compared t  | o Baseline | Baseline   | Estimated   | Compared    | i to 2019 | Compared | to 2020 | Compa