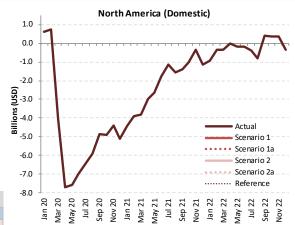

# North America overtook China with over 30% share of world domestic passengers in 2021

## Asia/Pacific and North America have experienced 20% to 25% less decline in domestic passenger traffic than international in 2020

International seat capacity reduction (7-day average, compared to 2019)

### Domestic passenger traffic has been recovering ahead of international