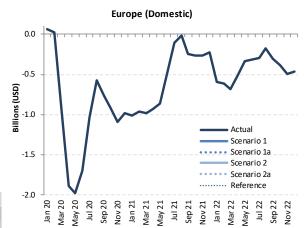

| 5,621    | 3,756      | 3,756       | 3,756        | 3,756      | 3,756     | -1,892     | -33.5% | 1,062      | 39.4%  | -1,865      | -33.2%   |
| 2Q        | 6,479    | 5,288      | 5,288       | 5,288        | 5,288      | 5,288     | -1,171     | -18.1% | 1,106      | 26.5%  | -1,192      | -18.4%   |
| 3Q        | 7,122    | 6,194      | 6,194       | 6,194        | 6,194      | 6,194     | -776       | -11.1% | -413       | -6.2%  | -929        | -13.0%   |
| 4Q        | 5,980    | 4,631      | 4,631       | 4,631        | 4,631      | 4,631     | -1,340     | -22.4% | -590       | -11.3% | -1,349      | -22.6%   |
| Total     | 25,203   | 19,868     | 19,868      | 19,868       | 19,868     | 19,868    | -5,178     | -20.7% | 1,166      | 6.2%   | -5,334      | -21.2%   |





|           |         |          |           | Pass     | enger rev | enue (USD  | , million) - | Europe In | nternation | al + Dome | stic    |          |           |            |            |
|-----------|---------|----------|-----------|----------|-----------|------------|--------------|-----------|------------|-----------|---------|----------|-----------|------------|------------|
| Year      | 2019    |          |           | 202      | 20        |            |              |           |            |           | 202     | 21       |           |            |            |
| Month     | Actual  | Baseline | Estimated | Compared | d to 2019 | Compared t | to Baseline  | Baseline  | Estimated  | Compared  | to 2019 | Compared | d to 2020 | Compared t | o Baseline |
| wonth     | а