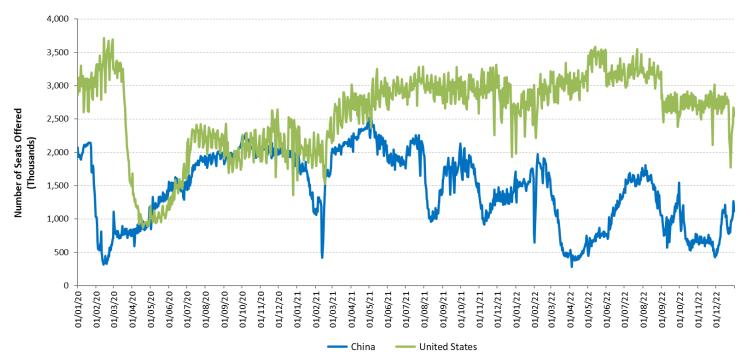

#### China domestic passenger traffic experienced significant volatility during the recovery course due to the renewed outbreaks

# The outbreak timing impacts when domestic traffic bottoms out in each region

#### Capacity evolution of two largest domestic markets China and United States since January 2020

For international passenger traffic, share of Intra-Region traffic further decreased in 2021