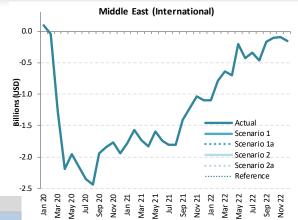

| 3,830        | 3,830      | 3,830      | 3,830       | 3,830     | -2,522      | -39.7% | 2,568      | 203.6% | -2,997        | -43.9%   |
| 2Q        | 7,554    | 5,250        | 5,250      | 5,250      | 5,250       | 5,250     | -1,332      | -20.2% | 3,837      | 271.6% | -2,305        | -30.5%   |
| 3Q        | 8,122    | 6,544        | 6,544      | 6,544      | 6,544       | 6,544     | -981        | -13.0% | 4,046      | 162.0% | -1,578        | -19.4%   |
| 4Q        | 7,429    | 6,290        | 6,290      | 6,290      | 6,290       | 6,290     | -353        | -5.3%  | 3,000      | 91.2%  | -1,140        | -15.3%   |
| Total     | 29,933   | 21,913       | 21,913     | 21,913     | 21,913      | 21,913    | -5,188      | -19.1% | 13,451     | 159.0% | -8,020        | -26.8%   |





|           |        |          |           |          | Passenge  | er revenue | (USD, mill  | ion) - Mid | dle East Do | omestic  |           |          |           |            |            |
|-----------|--------|----------|-----------|----------|-----------|------------|-------------|------------|-------------|----------|-----------|----------|-----------|------------|------------|
| Year      | 2019   |          |           | 20       | 20        |            |             |            |             |          | 202       | 21       |           |            |            |
| Month     | Actual | Baseline | Estimated | Compared | i to 2019 | Compared   | to Baseline | Baseline   | Estimated   | Compared | l to 2019 | Compared | i to 2020 | Compared t | o Baseline |
| wonth     | а