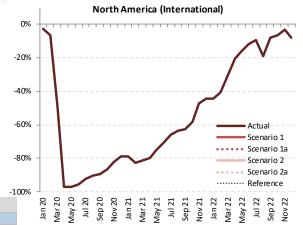

## Asia/Pacific and North America have experienced 20% to 25% less decline in domestic passenger traffic than international in 2020

International seat capacity reduction (7-day average, compared to 2019)

### Domestic passenger traffic has been recovering ahead of international