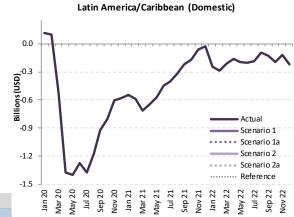

### Domestic passenger traffic has been recovering ahead of international

# The outbreak timing impacts when domestic traffic bottoms out in each region