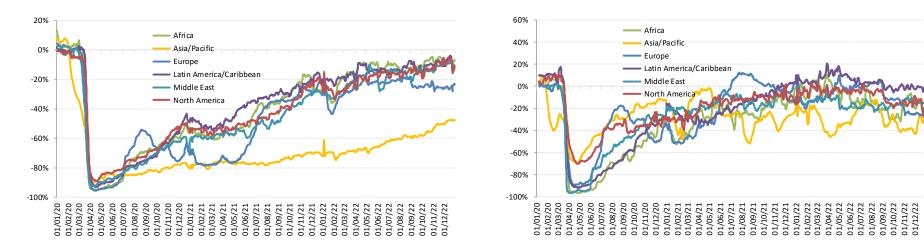

#### Comparison of total seat capacity by region (7-day average, compared to 2019)

The COVID-19 impact on world scheduled passenger traffic for year 2022 (estimated results), compared to 2019 levels:

- Overall reduction of 25% of seats offered by airlines
- Overall reduction of 1,280 million passengers (-29%)
- Approx. **USD 175 billion loss** of gross passenger operating revenues of airlines