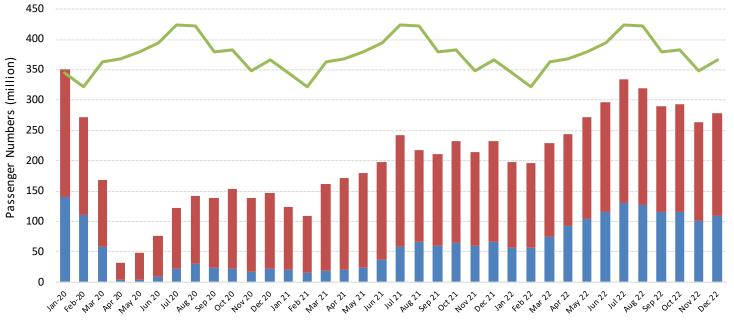

# Moderate recovery in domestic travel while international travel remained stagnant

#### Monthly passenger numbers in 2020-21-22 vs. 2019

International Domestic — 2019 total