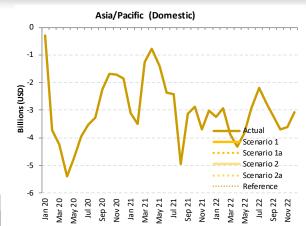

## Asia/Pacific and North America have experienced 20% to 25% less decline in domestic passenger traffic than international in 2020

International seat capacity reduction (7-day average, compared to 2019)

### Domestic passenger traffic has been recovering ahead of international