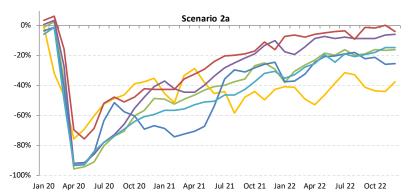

#### Scenario 2: U- and L-shaped

- International
  - Path 2: Accelerating the return to trend growth after slow progression of capacity recovery
  - Path 2a: Capacity recovery at diminishing speed due to respite and continuous demand slump
- Domestic
  - Path 2: Gradual capacity recovery, followed by the acceleration of growth
  - Path 2a: Capacity recovery at diminishing speed due to sluggish demand growth