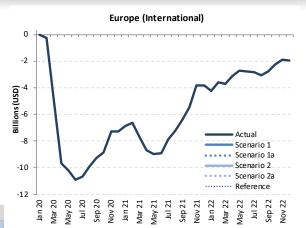

| -50.8% |  |  |
| 2Q        | 35,071   | 23,313                      | 23,313      | 23,313       | 23,313     | 23,313    | -8,617      | -27.0% | 17,976     | 336.8% | -11,758              | -33.5% |  |  |
| 3Q        | 40,641   | 27,990                      | 27,990      | 27,990       | 27,990     | 27,990    | -8,632      | -23.6% | 12,898     | 85.5%  | -12,652              | -31.1% |  |  |
| 4Q        | 29,574   | 21,525                      | 21,525      | 21,525       | 21,525     | 21,525    | -6,136      | -22.2% | 6,965      | 47.8%  | -8,049               | -27.2% |  |  |
| Total     | 131,204  | 85,590                      | 85,590      | 85,590       | 85,590     | 85,590    | -34,934     | -29.0% | 47,528     | 124.9% | -45,613              | -34.8% |  |  |





|        |                |     |          |           |         | Passen    | ger reven | ue (USD, m  | illion) - Eu | Irope Dom | estic    |           |          |           |            |            |
|--------|----------------|-----|----------|-----------|---------|-----------|-----------|-------------|--------------|-----------|----------|-----------|----------|-----------|------------|------------|
| Year   | 2019           |     |          |           | 20      | 20        |           |             |              |           |          | 202       | 21       |           |            |            |
|        | Actua          | I I | Baseline | Estimated | Compare | d to 2019 | Compared  | to Baseline | Baseline     | Estimated | Compared | d to 2019 | Compared | d to 2020 | Compar