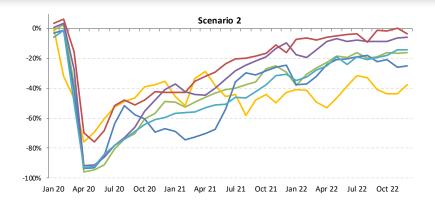

#### Scenario 2: U- and L-shaped

- International
  - Path 2: Accelerating the return to trend growth after slow progression of capacity recovery
  - Path 2a: Capacity recovery at diminishing speed due to respite and continuous demand slump
- Domestic
  - Path 2: Gradual capacity recovery, followed by the acceleration of growth
  - Path 2a: Capacity recovery at diminishing speed due to sluggish demand growth