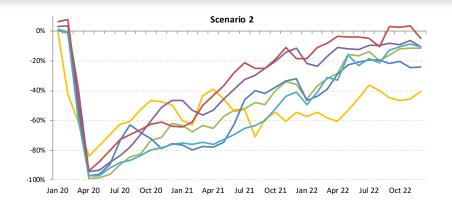

#### Scenario 2: U- and L-shaped

- International
  - Path 2: Accelerating the return to trend growth after slow progression of capacity recovery
  - Path 2a: Capacity recovery at diminishing speed due to respite and continuous demand slump
- Domestic
  - Path 2: Gradual capacity recovery, followed by the acceleration of growth
  - Path 2a: Capacity recovery at diminishing speed due to sluggish demand growth