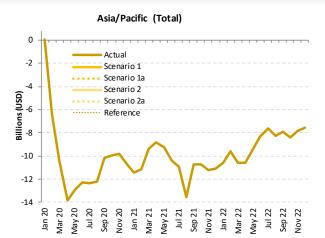

#### Comparison of total seat capacity by region (7-day average, compared to 2019)

The COVID-19 impact on world scheduled passenger traffic for year 2022 (estimated results), compared to 2019 levels:

- Overall reduction of 25% of seats offered by airlines
- Overall reduction of 1,280 million passengers (-29%)
- Approx. **USD 175 billion loss** of gross passenger operating revenues of airlines