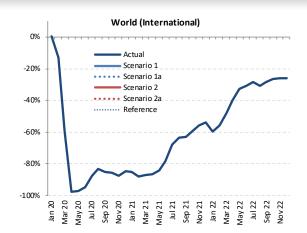

#### Monthly passenger numbers in 2020-21-22 vs. 2019

International Domestic — 2019 total

International passenger traffic (2022, vs. 2019)

- Overall reduction of 34% of seats offered by airlines
- Overall reduction of 656 million passengers (-35%)
- Approx. USD 123 billion loss of gross operating revenues of airlines