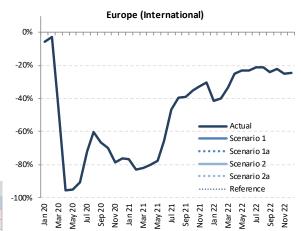

#### Comparison of total seat capacity by region (7-day average, compared to 2019)

The COVID-19 impact on world scheduled passenger traffic for year 2022 (estimated results), compared to 2019 levels:

- Overall reduction of 25% of seats offered by airlines
- Overall reduction of 1,280 million passengers (-29%)
- Approx. **USD 175 billion loss** of gross passenger operating revenues of airlines