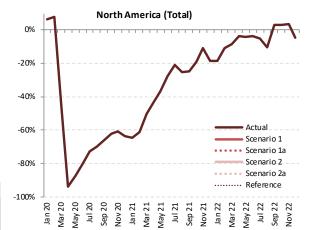

| 247,729   | 201,242    | 201,242     | 201,242    | 201,242     | 201,242   | -28,333     | -12.3% | 104,975    | 109.0% | -46,487     | -18.8%   |
| 2Q        | 293,563   | 252,423    | 252,423     | 252,423    | 252,423     | 252,423   | -9,808      | -3.7%  | 83,708     | 49.6%  | -41,140     | -14.0%   |
| 3Q        | 308,976   | 253,478    | 253,478     | 253,478    | 253,478     | 253,478   | -11,958     | -4.5%  | 50,696     | 25.0%  | -55,498     | -18.0%   |
| 4Q        | 270,488   | 246,021    | 246,021     | 246,021    | 246,021     | 246,021   | 1,186       | 0.5%   | 41,066     | 20.0%  | -24,467     | -9.0%    |
| Total     | 1,120,756 | 953,164    | 953,164     | 953,164    | 953,164     | 953,164   | -48,913     | -4.9%  | 280,445    | 41.7%  | -167,591    | -15.0%   |





|           |        |          |           | Pa       | issenger re | evenue (US | D, million  | ) - North A | merica Int | ernationa | I       |          |           |            |            |
|-----------|--------|----------|-----------|----------|-------------|------------|-------------|-------------|------------|-----------|---------|----------|-----------|------------|------------|
| Year      | 2019   |          |           | 20       | 20          |            |             |             |            |           | 202     | 21       |           |            |            |
| Month     | Actual | Baseline | Estimated | Compared | d to 2019   | Compared   | to Baseline | Baseline    | Estimated  | Compared  | to 2019 | Compared | d to 2020 | Compared t | o Baseline |
| wonth