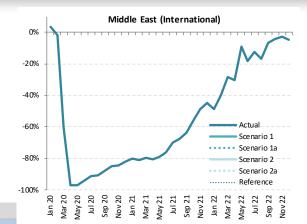

### Domestic passenger traffic has been recovering ahead of international

# The outbreak timing impacts when domestic traffic bottoms out in each region