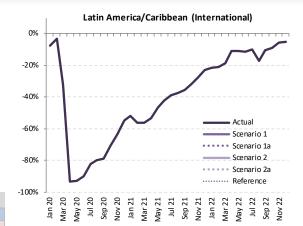

| 38,260   | 31,471     | 31,471      | 31,471     | 31,471      | 31,471    | -8,121      | -20.5% | 13,614     | 76.2%  | -6,789      | -17.7%   |
| 2Q        | 39,133   | 31,898     | 31,898      | 31,898     | 31,898      | 31,898    | -3,951      | -11.0% | 13,024     | 69.0%  | -7,235      | -18.5%   |
| 3Q        | 38,947   | 31,106     | 31,106      | 31,106     | 31,106      | 31,106    | -4,452      | -12.5% | 8,818      | 39.6%  | -7,841      | -20.1%   |
| 4Q        | 37,771   | 33,548     | 33,548      | 33,548     | 33,548      | 33,548    | -2,315      | -6.5%  | 7,416      | 28.4%  | -4,223      | -11.2%   |
| Total     | 154,110  | 128,023    | 128,023     | 128,023    | 128,023     | 128,023   | -18,840     | -12.8% | 42,871     | 50.3%  | -26,087     | -16.9%   |





# **Seat capacity**

|           |         |          |           | s        | eat Capaci | ity (thousa | and) - Latii | n America, | /Caribbean | Domestic |         |          |         |            |             |
|-----------|---------|----------|-----------|----------|------------|-------------|--------------|------------|------------|----------|---------|----------|---------|------------|-------------|
| Year      | 2019    |          |           | 202      | 20         |             |              |            |            |          | 202     | 21       |         |            |             |
| Month     | Actual  | Baseline | Estimated | Compared | i to 2019  | Compared t  | to Baseline  | Baseline   | Estimated  | Compared | to 2019 | Compared | to 2020 | Compared t | to Baseli