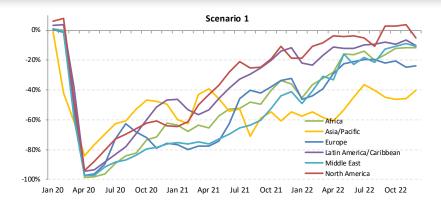

#### Scenario 1: Nike swoosh- and W-shaped

#### International

- Path 1: Smooth capacity recovery by picking up pent-up demand but at a diminishing rate of growth
- Path 1a: Capacity to start with smooth recovery but then turn back down due to over-capacity
- Domestic
  - Path 1: Swift capacity rebound pushed by pent-up demand but at a diminishing rate of growth
  - Path 1a: Capacity to start with smooth recovery but then turn back down due to over-capacity