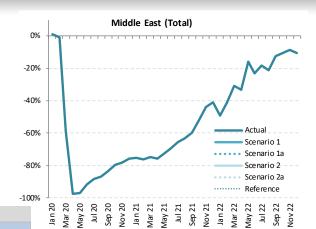

-34,428    | -75.9%     |
| 2Q        | 45,869  | 48,325   | 2,095     | -43,774  | -95.4%    | -46,230    | -95.7%      | 49,155    | 12,443     | -33,426   | -72.9%  | 10,348   | 494.0%    | -36,713    | -74.7%     |
| 3Q        | 51,504  | 52,678   | 6,954     | -44,550  | -86.5%    | -45,723    | -86.8%      | 53,251    | 18,990     | -32,514   | -63.1%  | 12,036   | 173.1%    | -34,261    | -64.3%     |
| 4Q        | 45,408  | 45,721   | 9,985     | -35,423  | -78.0%    | -35,736    | -78.2%      | 46,454    | 24,715     | -20,693   | -45.6%  | 14,730   | 147.5%    | -21,739    | -46.8%     |
| Total     | 187,235 | 192,513  | 54,493    | -132,742 | -70.9%    | -138,020   | -71.7%      | 194,238   | 67,097     | -120,138  | -64.2%  | 12,604   | 23.1%     | -127,141   | -65.5%     |



Passenger Number (thousand) - Middle East International + Domestic

2022

|          |                                                                                                                                                                   |                                                                                                                                                                                                                                                                                                                                                                                                                                                                 |