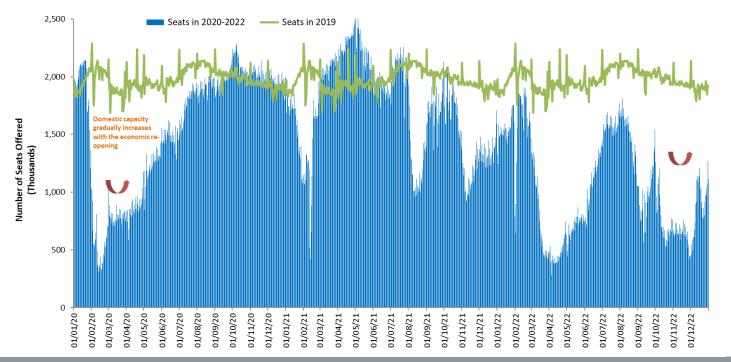

# Moderate recovery in domestic travel while international travel remained stagnant

#### Monthly passenger numbers in 2020-21-22 vs. 2019

International Domestic — 2019 total