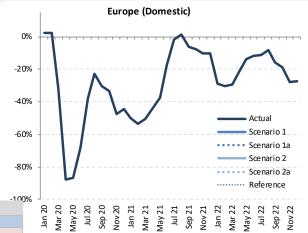

#### Comparison of total seat capacity by region (7-day average, compared to 2019)

The COVID-19 impact on world scheduled passenger traffic for year 2022 (estimated results), compared to 2019 levels:

- Overall reduction of 25% of seats offered by airlines
- Overall reduction of 1,280 million passengers (-29%)
- Approx. **USD 175 billion loss** of gross passenger operating revenues of airlines