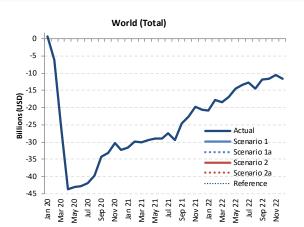

### 2020-2022 Results: Global

2022 results herein reflect the latest operational data and schedules filed by airlines but are **<u>subject to change</u>**, and will be updated with more information available.

#### Comparison of total seat capacity by region (7-day average, compared to 2019)

The COVID-19 impact on world scheduled passenger traffic for year 2022 (estimated results), compared to 2019 levels:

- Overall reduction of 25% of seats offered by airlines
- Overall reduction of 1,280 million passengers (-29%)
- Approx. **USD 175 billion loss** of gross passenger operating revenues of airlines