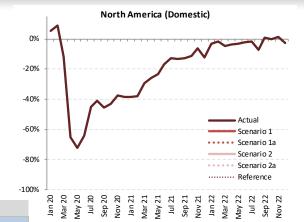

### 2020-2022 Results: Global

2022 results herein reflect the latest operational data and schedules filed by airlines but are **<u>subject to change</u>**, and will be updated with more information available.

- Three (3) key impact indicators under four (4) paths of two (2) scenarios:
  - Change of passenger seat capacity (supply, %)
  - Change of passenger numbers (demand)
  - Change of gross passenger operating revenues of airlines
- Comparison to:
  - Baseline scenario
  - 2019 level
  - 2020/2021 levels
- Break-down by:
  - International and domestic
  - Month, quarter and year

Estimation based on actual results of January 2020 to November 2022 are used for the key impact indicators.