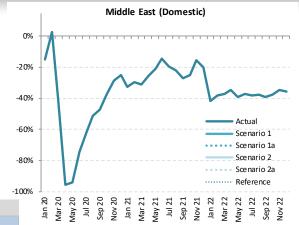

### Domestic passenger traffic has been recovering ahead of international

# The outbreak timing impacts when domestic traffic bottoms out in each region