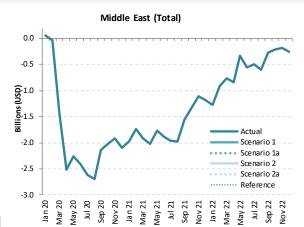

### 2020-2022 Results: Global

2022 results herein reflect the latest operational data and schedules filed by airlines but are **<u>subject to change</u>**, and will be updated with more information available.

- Three (3) key impact indicators under four (4) paths of two (2) scenarios:
  - Change of passenger seat capacity (supply, %)
  - Change of passenger numbers (demand)
  - Change of gross passenger operating revenues of airlines
- Comparison to:
  - Baseline scenario
  - 2019 level
  - 2020/2021 levels
- Break-down by:
  - International and domestic
  - Month, quarter and year

Estimation based on actual results of January 2020 to November 2022 are used for the key impact indicators.