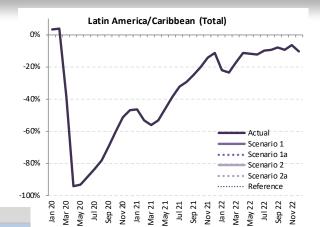

2Q        | 83,363  | 88,492   | 6,579     | -76,783    | -92.1%     | -81,913    | -92.6%      | 92,272      | 45,097     | -38,266   | -45.9%    | 38,518   | 585.4%    | -47,175    | -51.1%     |
| 3Q        | 87,569  | 91,416   | 19,838    | -67,731    | -77.3%     | -71,578    | -78.3%      | 95,562      | 61,991     | -25,578   | -29.2%    | 42,153   | 212.5%    | -33,571    | -35.1%     |
| 4Q        | 86,841  | 89,019   | 41,256    | -45,585    | -52.5%     | -47,763    | -53.7%      | 92,666      | 73,702     | -13,139   | -15.1%    | 32,446   | 78.6%     | -18,963    | -20.5%     |
| Total     | 344,637 | 359,094  | 145,368   | -199,269   | -57.8%     | -213,726   | -59.5%      | 372,668     | 222,613    | -122,025  | -35.4%    | 77,245   | 53.1%     | -150,055   | -40.3%     |



### Passenger Number (thousand) - Latin America/Caribbean International + Domestic

| Year      |          |            |             |            |             |           | 2           | 2022   |             |        |             |          |
|-----------|----------|------------|-------------|------------|-------------|-----------|-------------|--------|-------------|--------|-------------|----------|
| Month     | Baseline | Scenario 1 | Scenario 1a | Scenario 2 | Scenario 2a | Reference | Compared to | 2019   | Compared to | 0 2021 | Compared to | Baseline |
| wonth     | f        |            | g           |            |             | -         | g-a         | g/a-1  | g-e         | g/e-1  | g-f         | f/g-1    |
| January   | 32,805   | 24,158     | 24,158      | 24,158     | 2