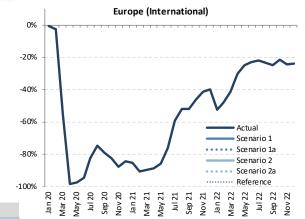

-89.3%      |
| 2Q        | 231,080 | 238,282  | 7,246     | -223,834 | -96.9%    | -231,036   | -97.0%      | 244,021    | 38,229     | -192,851 | -83.5%    | 30,983   | 427.6%    | -205,792   | -84.3%      |
| 3Q        | 266,213 | 274,712  | 56,360    | -209,853 | -78.8%    | -218,352   | -79.5%      | 282,548    | 121,120    | -145,093 | -54.5%    | 64,760   | 114.9%    | -161,427   | -57.1%      |
| 4Q        | 193,509 | 197,051  | 29,550    | -163,959 | -84.7%    | -167,501   | -85.0%      | 199,453    | 110,462    | -83,046  | -42.9%    | 80,913   | 273.8%    | -88,990    | -44.6%      |
| Total     | 856,922 | 883,523  | 224,537   | -632,385 | -73.8%    | -658,986   | -74.6%      | 901,651    | 288,657    | -568,265 | -66.3%    | 64,120   | 28.6%     | -612,993   | -68.0%      |



|           | Passenger Number (thousand) - Europe International |            |             |            |             |           |            |        |            |        |                      |        |  |  |
|-----------|----------------------------------------------------|------------|-------------|------------|-------------|-----------|------------|--------|------------|--------|----------------------|--------|--|--|
| Year      | 2022                                               |            |             |            |             |           |            |        |            |        |                      |        |  |  |
| Month     | Baseline                                           | Scenario 1 | Scenario 1a | Scenario 2 | Scenario 2a | Reference | Compared t | o 2019