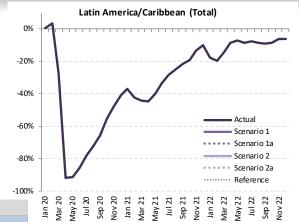

| 115,371  | 89,220     | 89,220      | 89,220     | 89,220      | 89,220    | -18,404     | -17.1% | 25,818     | 40.7%  | -26,151     | -22.7%   |
| 2Q        | 116,545  | 93,949     | 93,949      | 93,949     | 93,949      | 93,949    | -8,145      | -8.0%  | 32,159     | 52.0%  | -22,596     | -19.4%   |
| 3Q        | 119,447  | 97,434     | 97,434      | 97,434     | 97,434      | 97,434    | -8,889      | -8.4%  | 17,635     | 22.1%  | -22,012     | -18.4%   |
| 4Q        | 116,480  | 99,380     | 99,380      | 99,380     | 99,380      | 99,380    | -7,308      | -6.8%  | 7,470      | 8.1%   | -17,100     | -14.7%   |
| Total     | 467,842  | 379,983    | 379,983     | 379,983    | 379,983     | 379,983   | -42,746     | -10.1% | 83,082     | 28.0%  | -87,859     | -18.8%   |







|           |         |          |           | Passer   | nger Numl | ber (thous | and) - Lati | n America | /Caribbea | n Internat | ional     |          |           |            |            |
|-----------|---------|----------|-----------|----------|-----------|------------|-------------|-----------|-----------|------------|-----------|----------|-----------|------------|------------|
| Year      | 2019    |          |           | 20       | 20        |            |             |           |           |            | 202       | 21       |           |            |            |
| Mariah    | Actual  | Baseline | Estimated | Compared | d to 2019 | Compared t | to Baseline | Baseline  | Estimated | Compared   | i to 2019 | Compared | l to 2020 | Compared t | o Baseline |
| Month     |