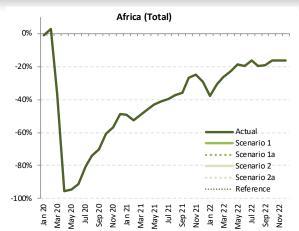

#### Comparison of total seat capacity by region (7-day average, compared to 2019)

The COVID-19 impact on world scheduled passenger traffic for year 2022 (estimated results), compared to 2019 levels:

- Overall reduction of 25% of seats offered by airlines
- Overall reduction of 1,280 million passengers (-29%)
- Approx. **USD 175 billion loss** of gross passenger operating revenues of airlines