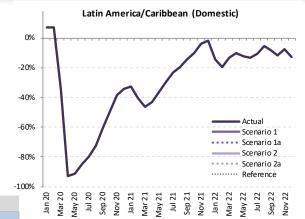

-27,761    | -45.2%     |
| 2Q        | 54,105  | 58,126   | 5,463     | -48,642  | -89.9%    | -52,663   | -90.6%      | 61,084     | 34,432      | -19,673  | -36.4%  | 28,969   | 530.2%    | -26,652    | -43.6%     |
| 3Q        | 58,168  | 60,856   | 16,774    | -41,394  | -71.2%    | -44,082   | -72.4%      | 64,146     | 47,080      | -11,087  | -19.1%  | 30,307   | 180.7%    | -17,066    | -26.6%     |
| 4Q        | 58,199  | 60,594   | 34,577    | -23,622  | -40.6%    | -26,017   | -42.9%      | 63,172     | 55,215      | -2,984   | -5.1%   | 20,638   | 59.7%     | -7,957     | -12.6%     |
| Total     | 225,995 | 238,565  | 108,780   | -117,215 | -51.9%    | -129,785  | -54.4%      | 249,782    | 170,346     | -55,649  | -24.6%  | 61,566   | 56.6%     | -79,436    | -31.8%     |



Passenger Number (thousand) - Latin America/Caribbean Domestic

| Year      |          |            |             |            |             |           |             | 2022   |            |        |             |          |
|-----------|----------|------------|-------------|------------|-------------|-----------|-------------|--------|------------|--------|-------------|----------|
| Month     | Baseline | Scenario 1 | Scenario 1a | Scenario 2 | Scenario 2a | Reference | Compared to | o 2019 | Compared t | o 2021 | Compared to | Baseline |
| wonth     | f        |            | ę           | 1          |             | -         | g-a         | g/a-1  | g-e        | g/e-1  | g-f         | f/g-1    |
| January   | 22,204   | 17,127     | 17,127      | 17,127     | 17,127      | 17,127    |