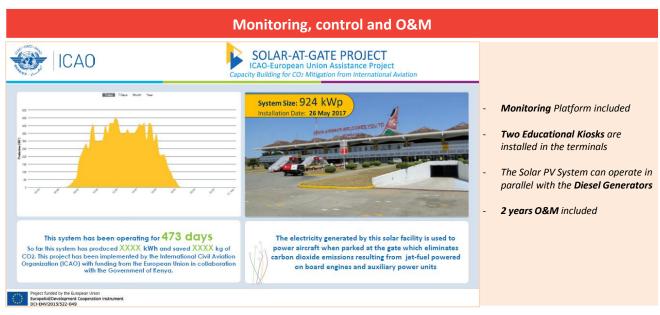

## London Distillers Solar Rooftop – Athi River, Kenya

Solar PV Rooftop

Size: 924 kWp

Energy Generation: ≈1,400,000 kWh/year

Year: 2017