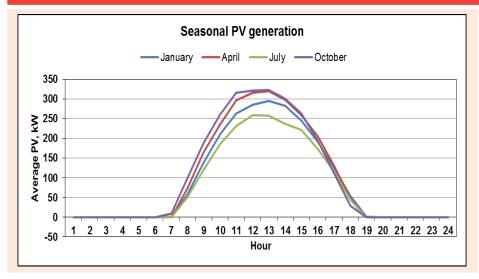

# The final site layout

- 507 kWp Solar PV System
- Ground mounted
- 1,560 Solar PV Modules
- **11 x 40 kW Inverters** (440 kVA Total AC Power)
- Energy generated: more than **833,100 kWh/year** (expected)