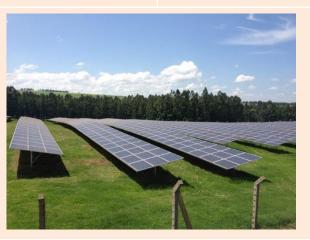

## Williamson Tea Solar Farm – Kericho, Kenya

Ground-mounted

Size: 1,000 kWp

Energy Generation: ≈1,800,000 kWh/year

Year: 2014