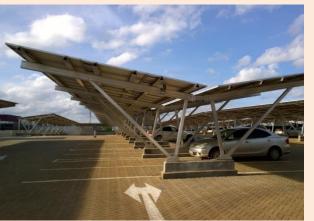

## Garden City Solar Carport – Nairobi, Kenya

Solar PV Carport Size: 858 kWp Energy Generation: ≈1,330,000 kWh/year Year: 2015