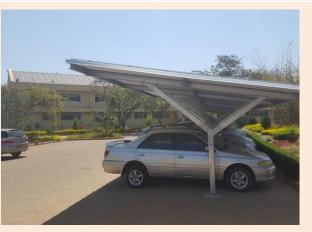

## Garden City Solar Carport – Nairobi, Kenya

Solar PV Carport Size: 858 kWp Energy Generation: ≈1,330,000 kWh/year Year: 2015