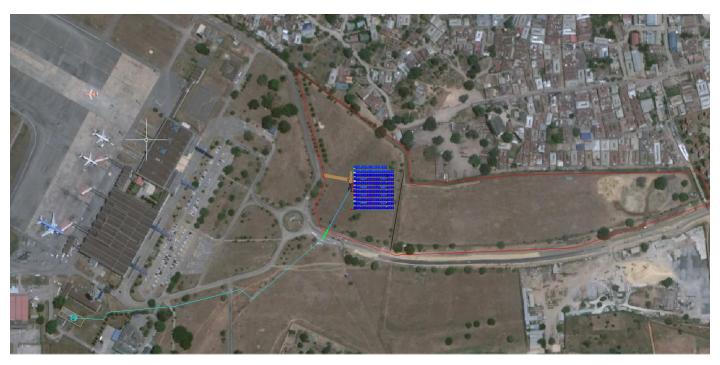

## **Overall PV Layout**

# The final site layout

- 507 kWp Solar PV System
- Ground mounted
- 1,560 Solar PV Modules
- **11 x 40 kW Inverters** (440 kVA Total AC Power)
- Energy generated: more than **833,100 kWh/year** (expected)