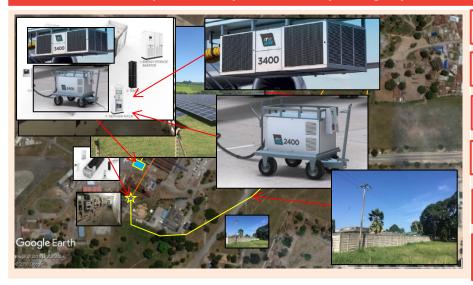

### 507 kWp Solar PV System + Battery Storage System + PCA & GPU units

- 507 kWp Solar PV System ground mounted.
- 11kV Transmission line connecting to the Main DB.
- The Solar Energy is used as primary source of Power in both terminals.
- Battery system connected at the
  Distribution Board of the Terminal 1.
- The Battery System supplies power to the 6 gates.
- GPU and PCA mobile units are plugged to the connection points installed at the gates

## **Airport Gate Equipment**

PCA - 3400 Series, 210 type