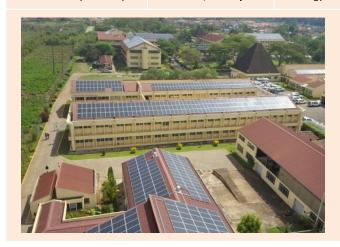

## ICIPE Solar Project – Nairobi and Homa Bay, Kenya

Solar PV Rooftop and Carport

Size: 1,200 kWp

Energy Generation: ≈1,900,000 kWh/year

Year: 2016