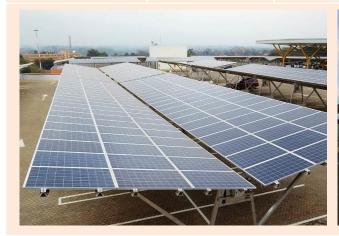

## London Distillers Solar Rooftop – Athi River, Kenya

Solar PV Rooftop

Size: 924 kWp

Energy Generation: ≈1,400,000 kWh/year

Year: 2017