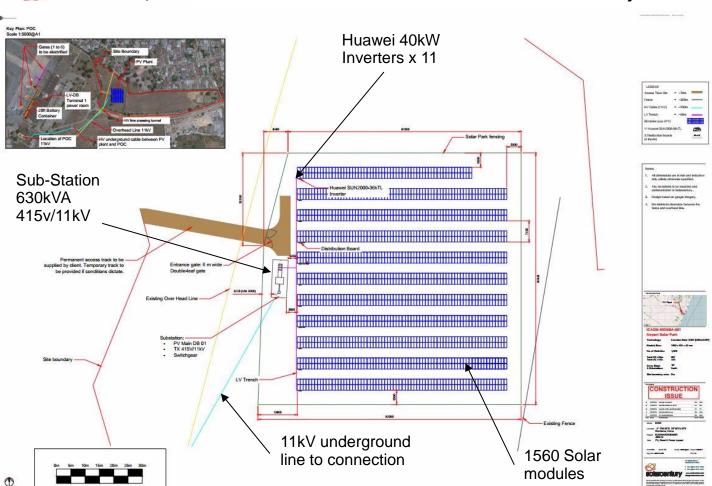

## **Overall PV Layout**

# The final site layout

- 507 kWp Solar PV System
- Ground mounted
- 1,560 Solar PV Modules
- **11 x 40 kW Inverters** (440 kVA Total AC Power)
- Energy generated: more than **833,100 kWh/year** (expected)