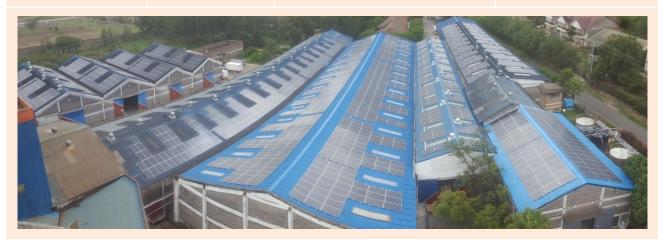

## London Distillers Solar Rooftop – Athi River, Kenya

Solar PV Rooftop

Size: 924 kWp

Energy Generation: ≈1,400,000 kWh/year

Year: 2017