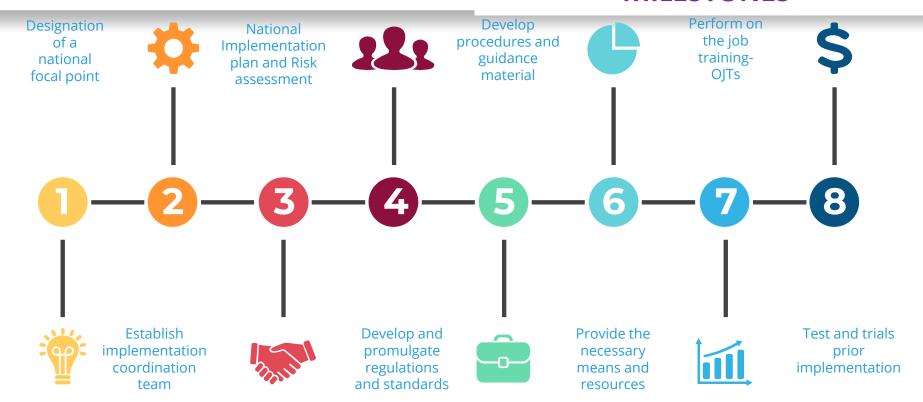

# Table of contents







IMPLEMENTATION MILESTONES



**GLOBAL STATUS** 



**REGIONAL STATUS** 



**GRF MAP** 



## **BACKGROUND**



2008

Proposal for amendments related to the new **GRF** methodology



ICAO/ACI GRF 2019 Global symposium



Final applicability date

2021

2015

2016

2019

2020

Establishment of **Friction Task** Force(FTF)

Adoption by the council 207th session





Postponement of the applicability date





# KEY IMPLEMENTATION MILESTONES



100%

## **GLOBAL STATUS**



#### **REGIONAL STATUS ESAF REGION** Conakry CÔTE D'IVOIRE Abuja ETHIOPIA CENTRAL AFRICAN REPUBLIC SIERRA LEONE Porto-Novo SOUTH SUDAN Yamoussoukro • Juba Lomé Banqui CAMEROON Malé SOMALIA Yaoundé Mogadishu GUINEA Libreville GABON Nairobi CONGO (DRC) Bujumbura Victoria Kinshasa TANZANIA Luanda MÁLAWI ZAMBIA Lilongwe Lusaka Harare Antananarivo ZIMBABWE MADAGASCAR Saint-Denis • Indian NAMIBA Ocean BOTSWANA MOZAMBIQUE Pretoria SOUTH AFRICA Cape Town Microsoft Bing © 2022 Microsoft Corporation Terms 65.0% 50.0% 55.0% 70.0% 50.0% 45.0% 50.0% Average by Milestones State / Admin GRF2 GRF4 GRF7 GRF10 GRF11 GRF14 GRF15

B

**WACAF REGION** 

0%

## **REGIONAL STATUS**



Average by Milestones 75.0% 41.7% 54.2% 33.3% 37.5% 25.0% 87.5% GRF2 GRF4 GRF7 GRF11 GRF14 GRF15