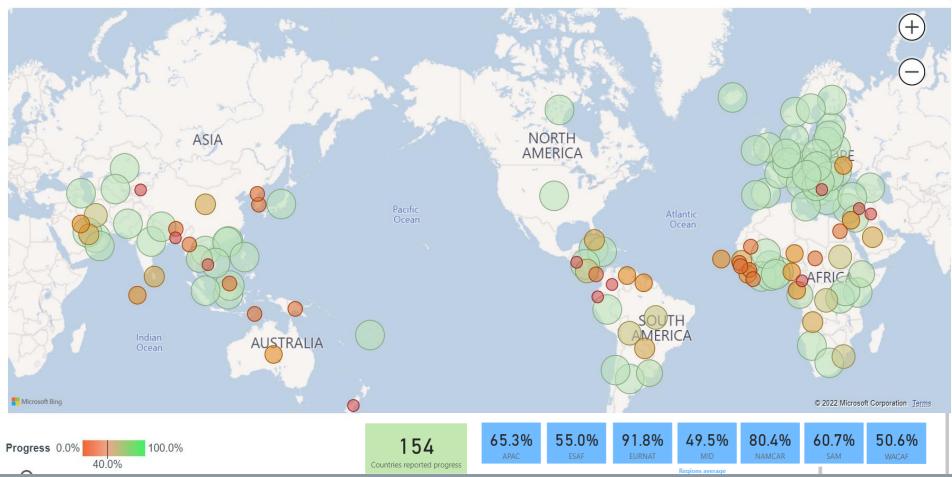

# Table of contents







IMPLEMENTATION MILESTONES



**GLOBAL STATUS** 



**REGIONAL STATUS** 



**GRF MAP** 



## **BACKGROUND**



2008

Proposal for amendments related to the new **GRF** methodology



ICAO/ACI GRF 2019 Global symposium



Final applicability date

2021

2015

2016

2019

2020

Establishment of **Friction Task** Force(FTF)

Adoption by the council 207th session





Postponement of the applicability date





# KEY IMPLEMENTATION MILESTONES



100%

## **GLOBAL STATUS**



#### **REGIONAL STATUS ESAF REGION** Conakry CÔTE D'IVOIRE Abuja ETHIOPIA CENTRAL AFRICAN REPUBLIC SIERRA LEONE Porto-Novo SOUTH SUDAN Yamoussoukro • Juba Lomé Banqui CAMEROON Malé SOMALIA Yaoundé Mogadishu GUINEA Libreville GABON Nairobi CONGO (DRC) Bujumbura Victoria Kinshasa TANZANIA Luanda MÁLAWI ZAMBIA Lilongwe Lusaka Harare Antananarivo ZIMBABWE MADAGASCAR Saint-Denis • Indian NAMIBA Ocean BOTSWANA MOZAMBIQUE Pretoria SOUTH AFRICA Cape Town Microsoft Bing © 2022 Microsoft Corporation Terms 65.0% 50.0% 55.0% 70.0% 50.0% 45.0% 50.0% Average by Milestones State / Admin GRF2 GRF4 GRF7 GRF10 GRF11 GRF14 GRF15

B

**WACAF REGION** 

0%

## **REGIONAL STATUS**



Average by Milestones 75.0% 41.7% 54.2% 33.3% 37.5% 25.0% 87.5% GRF2 GRF4 GRF7 GRF11 GRF14 GRF15 State / Admin GRF10

OAF 24

#