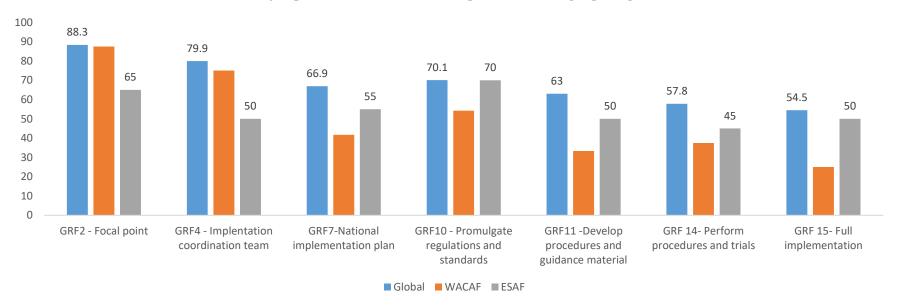

akry CÔTE D'IVOIRE Abuja ETHIOPIA CENTRAL AFRICAN REPUBLIC SIERRA LEONE Porto-Novo SOUTH SUDAN Yamoussoukro • Juba Lomé Banqui CAMEROON Malé SOMALIA Yaoundé Mogadishu GUINEA Libreville GABON Nairobi CONGO (DRC) Bujumbura Victoria Kinshasa TANZANIA Luanda MÁLAWI ZAMBIA Lilongwe Lusaka Harare Antananarivo ZIMBABWE MADAGASCAR Saint-Denis • Indian NAMIBA Ocean BOTSWANA MOZAMBIQUE Pretoria SOUTH AFRICA Cape Town Microsoft Bing © 2022 Microsoft Corporation Terms 65.0% 50.0% 55.0% 70.0% 50.0% 45.0% 50.0% Average by Milestones State / Admin GRF2 GRF4 GRF7 GRF10 GRF11 GRF14 GRF15

B

**WACAF REGION** 

0%

## **REGIONAL STATUS**



Average by Milestones 75.0% 41.7% 54.2% 33.3% 37.5% 25.0% 87.5% GRF2 GRF4 GRF7 GRF11 GRF14 GRF15 State / Admin GRF10

OAF 24

## **% GRF IMPLEMENTATION BY MILESTONES**





## **GRF MAP**



## **GRF** website:

https://www.icao.int/safety/Pages/GRF.aspx

- GRF map
- GRF Global Symposium
- Regional workshops
- Training

All Recordings and Presentations are available