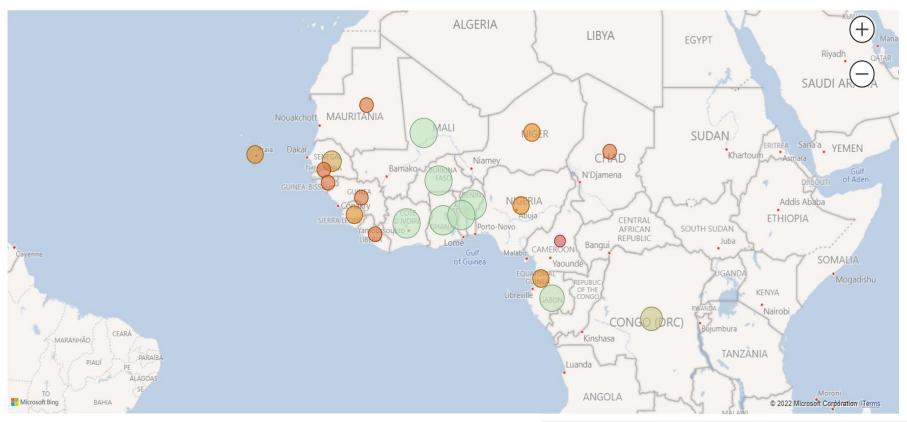

B

**WACAF REGION** 

0%

## **REGIONAL STATUS**

Average by Milestones 75.0% 41.7% 54.2% 33.3% 37.5% 25.0% 87.5% GRF2 GRF4 GRF7 GRF11 GRF14 GRF15 State / Admin GRF10

OAF 24