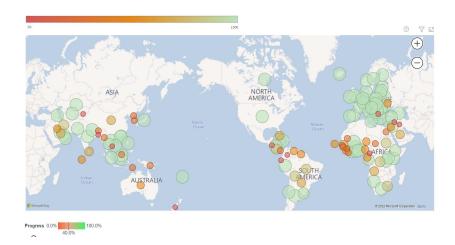

## **GRF MAP**

## **GRF** website:

https://www.icao.int/safety/Pages/GRF.aspx

- GRF map
- GRF Global Symposium
- Regional workshops
- Training

All Recordings and Presentations are available