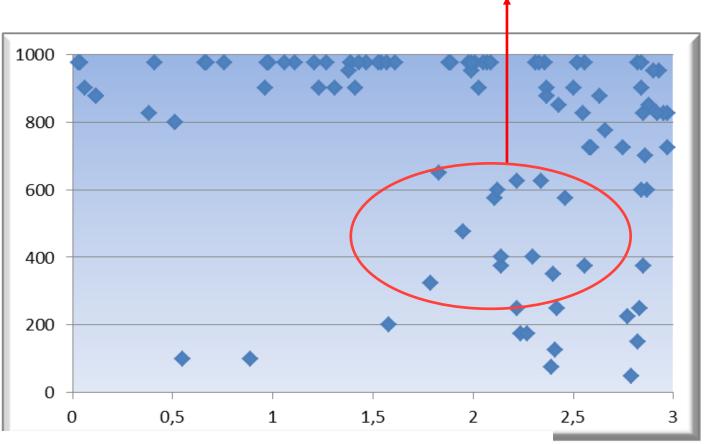

#### AN ACCURATE PICTURE OF THE SAFETY

Have you ever challenged the risk perception of your ATCO?

Automated tools with radar's use