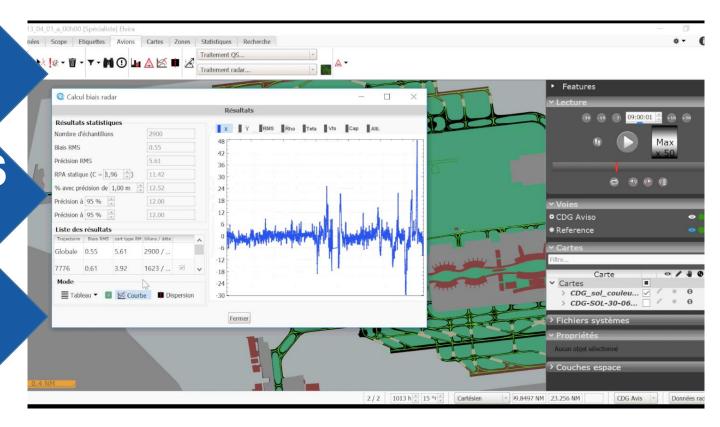

#### MONITOR SENSORS' PERFORMANCE

Check the reliability and precision of sensors:

- ADSB
- Ground radar