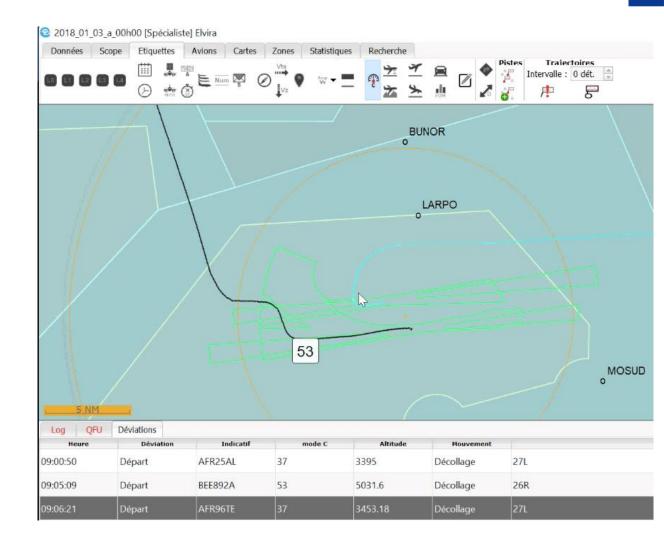

Automated tools with radar's use



#### INTRODUCING ELVIRA®



#### INTRODUCING ELVIRA®

To record, visualise and analyse radar tracks

Developed by





- To manage :
  - Safety
  - Environnement
  - Technical supervision







#### INTRODUCING ELVIRA®

• 280 users

• 70 licences

• 5 continents



CDG Airport: « The centerpiece of our safety management system »

Skeyes: « My team is enthusiastics to use ELVIRA's many functionalities »



#### **ELVIRA ASSETS**

#### **PLAYBACK**

## COMMUNICATIONS RECORD

**STATISTICS** 





#### MANAGE SAFETY

Loss of separation / safety nets

- Aircraft counting`
- Runway incursion
- Non-compliant approach





#### **OPTIMIZE ENVIRONMENT**

#### Detect and analyse:

- Continuous descent operations
- Penetration in environmental protected volumes





#### MONITOR SENSORS' PERFORMANCE

Check the reliability and precision of sensors:

- ADSB
- Ground radar





#### THANK YOU FOR YOUR ATTENTION

For demos with your data, please contact:

Elodie de CAZENOVE elodie.de-cazenove@fracs.aero

7 Avenue Édouard Belin 31055 Toulouse Cedex 4 +33 5 62 17 45 64 contact@fracs.aero