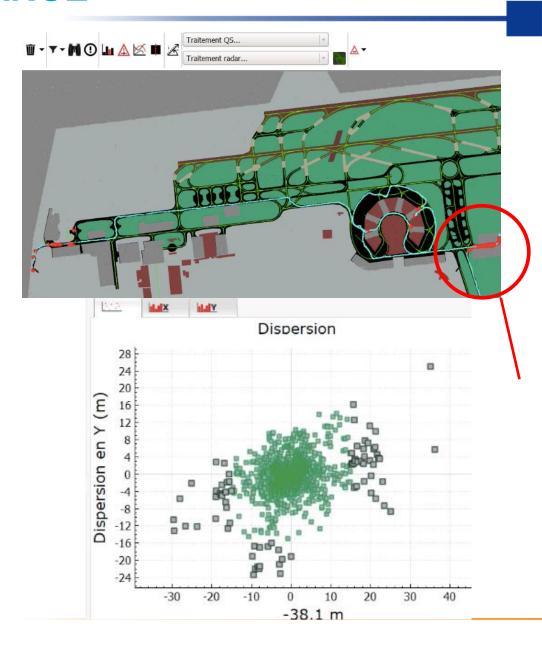

#### MONITOR SENSORS' PERFORMANCE

Check the reliability and precision of sensors:

- ADSB
- Ground radar