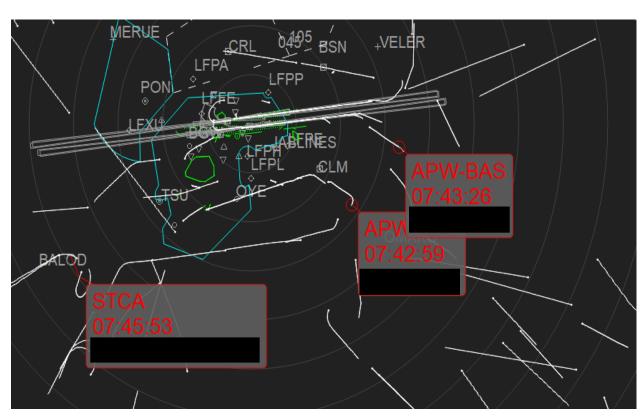

#### MANAGE SAFETY

Loss of separation / safety nets

- Aircraft counting`
- Runway incursion
- Non-compliant approach