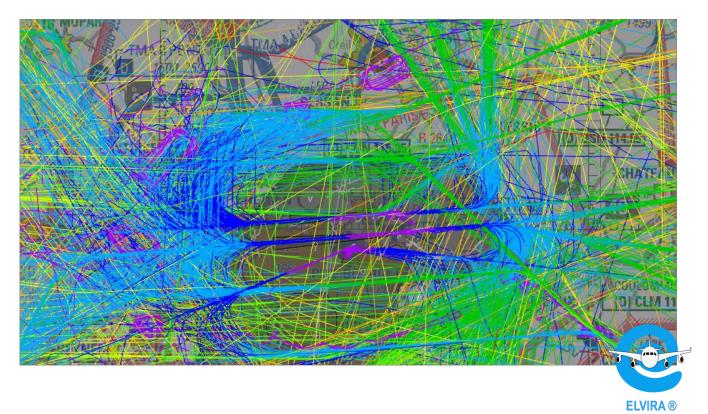

#### AN ACCURATE PICTURE OF THE SAFETY

Have you ever challenged the risk perception of your ATCO?

Automated tools with radar's use

#### INTRODUCING ELVIRA®

To record, visualise and analyse radar tracks

Developed by

- To manage :
  - Safety
  - Environnement
  - Technical supervision