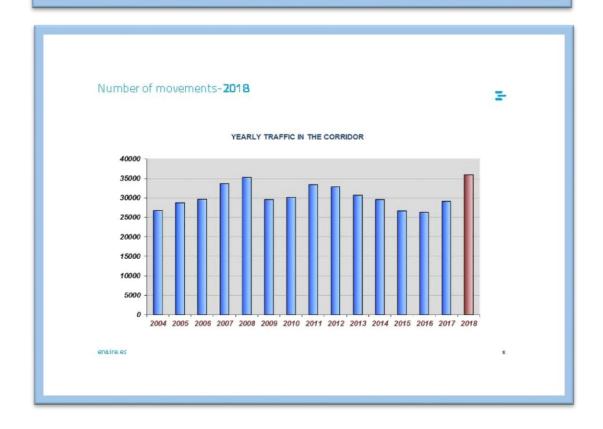

## Traffic per ATS route

|      | TOTAL | RANDOM<br>ROUTE | UN741 | UN866 | UN873 | UN857 |
|------|-------|-----------------|-------|-------|-------|-------|
| 2004 | 26793 | 1052            | 7179  | 4960  | 11219 | 2383  |
| 2005 | 28762 | 1413            | 7220  | 5534  | 11609 | 2986  |
| 2006 | 29687 | 1429            | 7935  | 5037  | 12442 | 2844  |
| 2007 | 33708 | 1424            | 9039  | 6389  | 13484 | 3372  |
| 2008 | 35319 | 1399            | 8486  | 8113  | 13314 | 4007  |
| 2009 | 29622 | 845             | 6383  | 7173  | 11320 | 3901  |
| 2010 | 30102 | 399             | 5605  | 7466  | 12170 | 4462  |
| 2011 | 33414 | 261             | 5999  | 81 29 | 14172 | 4853  |
| 2012 | 32869 | 292             | 5009  | 8237  | 15129 | 4202  |
| 2013 | 30645 | 388             | 4968  | 6634  | 14477 | 4178  |
| 2014 | 29582 | 2310            | 3204  | 5650  | 13919 | 4499  |
| 2015 | 26681 | 2529            | 21 21 | 5330  | 13134 | 3567  |
| 2016 | 26359 | 2643            | 1840  | 4201  | 14383 | 3292  |
| 2017 | 29154 | 2933            | 1843  | 4745  | 16053 | 3580  |
| 2018 | 35960 | 3956            | 2369  | 5055  | 19670 | 4910  |