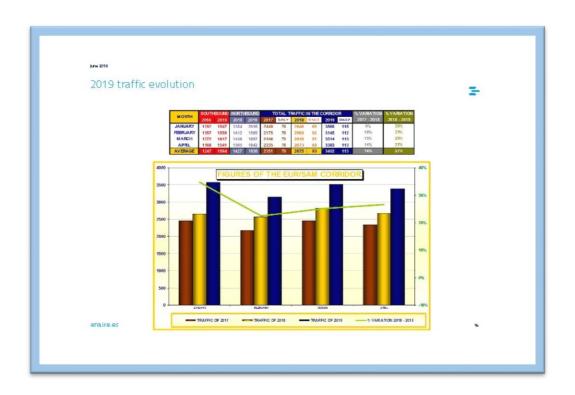

## Number of movements TOTAL TRAFFIC IN THE CORRIDOR FIGURES OF SOUTHBOUND NORTHBOUND MONTHLY DAILY 14674 81 2009 2010 2011 2012 2013 2014 2015 81 16019 17988 92 15867 15547 2430 13607

enaire.es

## Traffic per ATS route

|      | TOTAL | RANDOM<br>ROUTE | UN741 | UN866 | UN873 | UN857 |
|------|-------|-----------------|-------|-------|-------|-------|
| 2004 | 26793 | 1052            | 7179  | 4960  | 11219 | 2383  |
| 2005 | 28762 | 1413            | 7220  | 5534  | 11609 | 2986  |
| 2006 | 29687 | 1429            | 7935  | 5037  | 12442 | 2844  |
| 2007 | 33708 | 1424            | 9039  | 6389  | 13484 | 3372  |
| 2008 | 35319 | 1399            | 8486  | 8113  | 13314 | 4007  |
| 2009 | 29622 | 845             | 6383  | 7173  | 11320 | 3901  |
| 2010 | 30102 | 399             | 5605  | 7466  | 12170 | 4462  |
| 2011 | 33414 | 261             | 5999  | 81 29 | 14172 | 4853  |
| 2012 | 32869 | 292             | 5009  | 8237  | 15129 | 4202  |
| 2013 | 30645 | 388             | 4968  | 6634  | 14477 | 4178  |
| 2014 | 29582 | 2310            | 3204  | 5650  | 13919 | 4499  |
| 2015 | 26681 | 2529            | 21 21 | 5330  | 13134 | 3567  |
| 2016 | 26359 | 2643            | 1840  | 4201  | 14383 | 3292  |
| 2017 | 29154 | 2933            | 1843  | 4745  | 16053 | 3580  |
| 2018 | 35960 | 3956            | 2369  | 5055  | 19670 | 4910  |

## Daily traffic

|      | TOTAL<br>CORREDOR | RANDOM ROUTE |       | UN741 |      | UN866 |     | UN873 |     | UN857 |       |
|------|-------------------|--------------|-------|-------|------|-------|-----|-------|-----|-------|-------|
|      |                   | DAILY        | %     | DAILY | 9/6  | DAILY | 96  | DAILY | 96  | DAILY | %     |
| 2004 | 73                | 3            | 4%    | 20    | 27%  | 14    | 19% | 31    | 42% | 7     | 10%   |
| 2005 | 79                | 4            | 5%    | 20    | 25%  | 15    | 19% | 32    | 41% | 8     | 10%   |
| 2006 | 81                | 4            | 5%    | 22    | 27%  | 14    | 17% | 34    | 42% | 8     | 10%   |
| 2007 | 92                | 4            | 4%    | 25    | 27%  | 18    | 20% | 37    | 40% | 9     | 10%   |
| 2008 | 97                | 4            | 4%    | 23    | 24%  | 22    | 23% | 36    | 37% | 11    | 1 19% |
| 2009 | 81                | 2            | 2%    | 17    | 21%  | 20    | 25% | 31    | 38% | 11    | 14%   |
| 2010 | 82                | 1            | 19%   | 15    | 189% | 20    | 24% | 33    | 40% | 12    | 15%   |
| 2011 | 92                | 1            | 196   | 16    | 17%  | 22    | 24% | 39    | 42% | 13    | 14%   |
| 2012 | 91                | 1            | 196   | 14    | 15%  | 23    | 25% | 42    | 46% | 12    | 13%   |
| 2013 | 84                | 1            | 196   | 14    | 17%  | 18    | 21% | 40    | 48% | 11    | 13%   |
| 2014 | 81                | 6            | 7%    | 9     | 1196 | 15    | 19% | 38    | 47% | 12    | 15%   |
| 2015 | 73                | 7            | 109%  | 6     | 89%  | 15    | 21% | 36    | 49% | 10    | 14%   |
| 2016 | 72                | 7            | 109/6 | 5     | 79/6 | 12    | 17% | 39    | 54% | 9     | 13%   |
| 2017 | 80                | 8            | 109%  | 5     | 69%  | 13    | 16% | 44    | 55% | 10    | 13%   |
| 2018 | 99                | 11           | 119/6 | 7     | 75%  | 14    | 14% | 54    | 55% | 13    | 13%   |