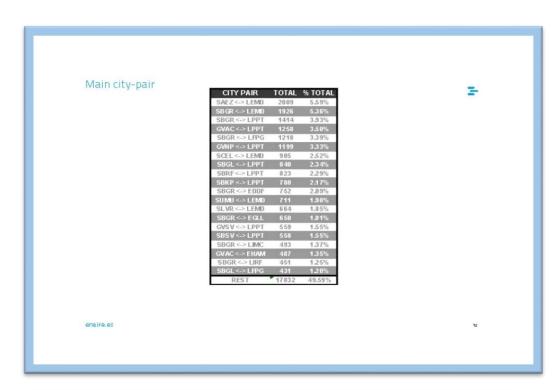

4%   |
| 2012 | 91                | 1            | 196   | 14    | 15%  | 23    | 25% | 42    | 46% | 12    | 13%   |
| 2013 | 84                | 1            | 196   | 14    | 17%  | 18    | 21% | 40    | 48% | 11    | 13%   |
| 2014 | 81                | 6            | 7%    | 9     | 1196 | 15    | 19% | 38    | 47% | 12    | 15%   |
| 2015 | 73                | 7            | 109%  | 6     | 89%  | 15    | 21% | 36    | 49% | 10    | 14%   |
| 2016 | 72                | 7            | 109/6 | 5     | 79/6 | 12    | 17% | 39    | 54% | 9     | 13%   |
| 2017 | 80                | 8            | 109%  | 5     | 69%  | 13    | 16% | 44    | 55% | 10    | 13%   |
| 2018 | 99                | 11           | 119/6 | 7     | 75%  | 14    | 14% | 54    | 55% | 13    | 13%   |

enaire.es