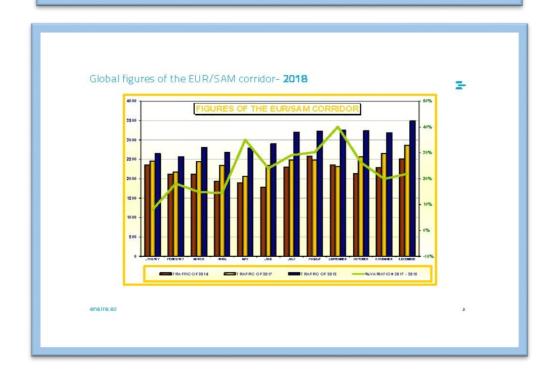

## Number of movements TOTAL TRAFFIC IN THE CORRIDOR FIGURES OF SOUTHBOUND NORTHBOUND MONTHLY DAILY 14674 81 2009 2010 2011 2012 2013 2014 2015 81 16019 17988 92 15867 15547 2430 13607

enaire.es