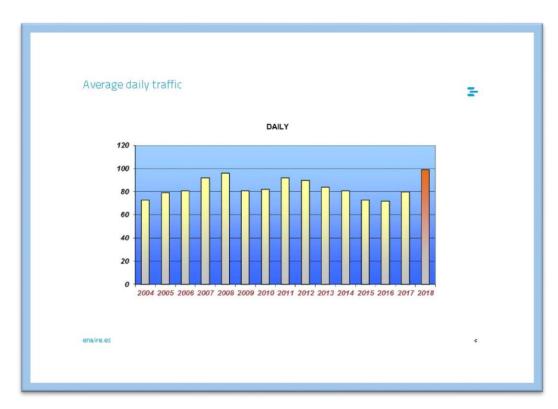

## Daily traffic

|      | TOTAL<br>CORREDOR | RANDOM ROUTE |       | UN741 |      | UN866 |     | UN873 |     | UN857 |       |
|------|-------------------|--------------|-------|-------|------|-------|-----|-------|-----|-------|-------|
|      |                   | DAILY        | %     | DAILY | 9/6  | DAILY | 96  | DAILY | 96  | DAILY | %     |
| 2004 | 73                | 3            | 4%    | 20    | 27%  | 14    | 19% | 31    | 42% | 7     | 10%   |
| 2005 | 79                | 4            | 5%    | 20    | 25%  | 15    | 19% | 32    | 41% | 8     | 10%   |
| 2006 | 81                | 4            | 5%    | 22    | 27%  | 14    | 17% | 34    | 42% | 8     | 10%   |
| 2007 | 92                | 4            | 4%    | 25    | 27%  | 18    | 20% | 37    | 40% | 9     | 10%   |
| 2008 | 97                | 4            | 4%    | 23    | 24%  | 22    | 23% | 36    | 37% | 11    | 1 19% |
| 2009 | 81                | 2            | 2%    | 17    | 21%  | 20    | 25% | 31    | 38% | 11    | 14%   |
| 2010 | 82                | 1            | 19%   | 15    | 189% | 20    | 24% | 33    | 40% | 12    | 15%   |
| 2011 | 92                | 1            | 196   | 16    | 17%  | 22    | 24% | 39    | 42% | 13    | 14%   |
| 2012 | 91                | 1            | 196   | 14    | 15%  | 23    | 25% | 42    | 46% | 12    | 13%   |
| 2013 | 84                | 1            | 196   | 14    | 17%  | 18    | 21% | 40    | 48% | 11    | 13%   |
| 2014 | 81                | 6            | 7%    | 9     | 1196 | 15    | 19% | 38    | 47% | 12    | 15%   |
| 2015 | 73                | 7            | 109%  | 6     | 89%  | 15    | 21% | 36    | 49% | 10    | 14%   |
| 2016 | 72                | 7            | 109/6 | 5     | 79/6 | 12    | 17% | 39    | 54% | 9     | 13%   |
| 2017 | 80                | 8            | 109%  | 5     | 69%  | 13    | 16% | 44    | 55% | 10    | 13%   |
| 2018 | 99                | 11           | 119/6 | 7     | 75%  | 14    | 14% | 54    | 55% | 13    | 13%   |