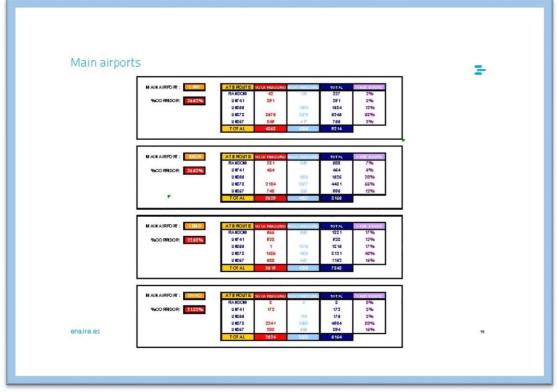

14%   |
| 2012 | 91                | 1            | 196   | 14    | 15%  | 23    | 25% | 42    | 46% | 12    | 13%   |
| 2013 | 84                | 1            | 196   | 14    | 17%  | 18    | 21% | 40    | 48% | 11    | 13%   |
| 2014 | 81                | 6            | 7%    | 9     | 1196 | 15    | 19% | 38    | 47% | 12    | 15%   |
| 2015 | 73                | 7            | 109%  | 6     | 89%  | 15    | 21% | 36    | 49% | 10    | 14%   |
| 2016 | 72                | 7            | 109/6 | 5     | 79/6 | 12    | 17% | 39    | 54% | 9     | 13%   |
| 2017 | 80                | 8            | 109%  | 5     | 69%  | 13    | 16% | 44    | 55% | 10    | 13%   |
| 2018 | 99                | 11           | 119/6 | 7     | 75%  | 14    | 14% | 54    | 55% | 13    | 13%   |

enaire.es