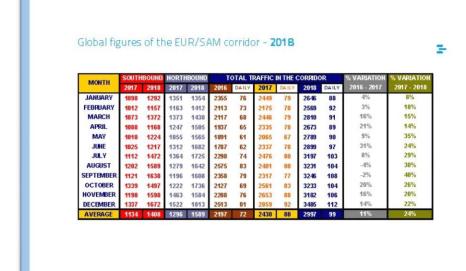

## Number of movements TOTAL TRAFFIC IN THE CORRIDOR FIGURES OF SOUTHBOUND NORTHBOUND MONTHLY DAILY 14674 81 2009 2010 2011 2012 2013 2014 2015 81 16019 17988 92 15867 15547 2430 13607

enaire.es