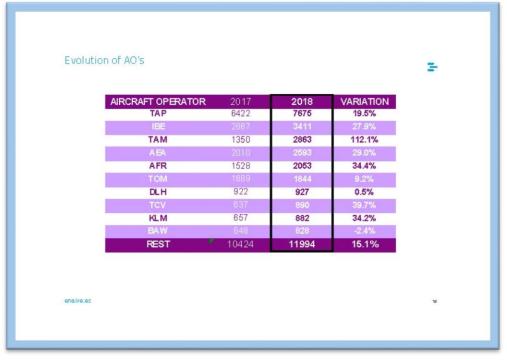

|
| 2012 | 91                | 1            | 196   | 14    | 15%  | 23    | 25% | 42    | 46% | 12    | 13%   |
| 2013 | 84                | 1            | 196   | 14    | 17%  | 18    | 21% | 40    | 48% | 11    | 13%   |
| 2014 | 81                | 6            | 7%    | 9     | 1196 | 15    | 19% | 38    | 47% | 12    | 15%   |
| 2015 | 73                | 7            | 109%  | 6     | 89%  | 15    | 21% | 36    | 49% | 10    | 14%   |
| 2016 | 72                | 7            | 109/6 | 5     | 79/6 | 12    | 17% | 39    | 54% | 9     | 13%   |
| 2017 | 80                | 8            | 109%  | 5     | 69%  | 13    | 16% | 44    | 55% | 10    | 13%   |
| 2018 | 99                | 11           | 119/6 | 7     | 75%  | 14    | 14% | 54    | 55% | 13    | 13%   |

enaire.es