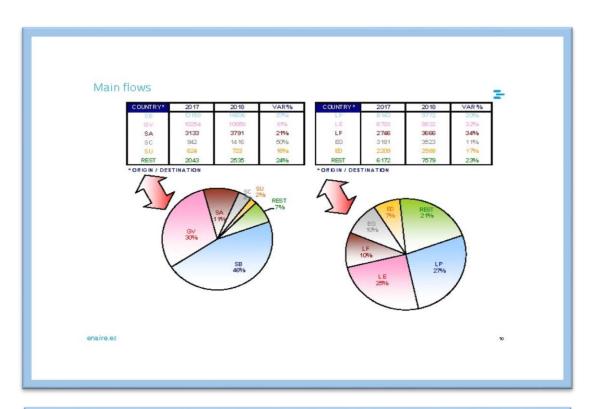

| 14%   |
| 2012 | 91                | 1            | 196   | 14    | 15%  | 23    | 25% | 42    | 46% | 12    | 13%   |
| 2013 | 84                | 1            | 196   | 14    | 17%  | 18    | 21% | 40    | 48% | 11    | 13%   |
| 2014 | 81                | 6            | 7%    | 9     | 1196 | 15    | 19% | 38    | 47% | 12    | 15%   |
| 2015 | 73                | 7            | 109%  | 6     | 89%  | 15    | 21% | 36    | 49% | 10    | 14%   |
| 2016 | 72                | 7            | 109/6 | 5     | 79/6 | 12    | 17% | 39    | 54% | 9     | 13%   |
| 2017 | 80                | 8            | 109%  | 5     | 69%  | 13    | 16% | 44    | 55% | 10    | 13%   |
| 2018 | 99                | 11           | 119/6 | 7     | 75%  | 14    | 14% | 54    | 55% | 13    | 13%   |

enaire.es