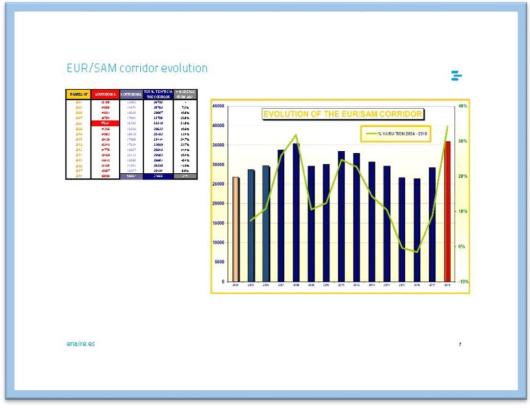

## Traffic per ATS route

|      | TOTAL | RANDOM<br>ROUTE | UN741 | UN866 | UN873 | UN857 |
|------|-------|-----------------|-------|-------|-------|-------|
| 2004 | 26793 | 1052            | 7179  | 4960  | 11219 | 2383  |
| 2005 | 28762 | 1413            | 7220  | 5534  | 11609 | 2986  |
| 2006 | 29687 | 1429            | 7935  | 5037  | 12442 | 2844  |
| 2007 | 33708 | 1424            | 9039  | 6389  | 13484 | 3372  |
| 2008 | 35319 | 1399            | 8486  | 8113  | 13314 | 4007  |
| 2009 | 29622 | 845             | 6383  | 7173  | 11320 | 3901  |
| 2010 | 30102 | 399             | 5605  | 7466  | 12170 | 4462  |
| 2011 | 33414 | 261             | 5999  | 81 29 | 14172 | 4853  |
| 2012 | 32869 | 292             | 5009  | 8237  | 15129 | 4202  |
| 2013 | 30645 | 388             | 4968  | 6634  | 14477 | 4178  |
| 2014 | 29582 | 2310            | 3204  | 5650  | 13919 | 4499  |
| 2015 | 26681 | 2529            | 21 21 | 5330  | 13134 | 3567  |
| 2016 | 26359 | 2643            | 1840  | 4201  | 14383 | 3292  |
| 2017 | 29154 | 2933            | 1843  | 4745  | 16053 | 3580  |
| 2018 | 35960 | 3956            | 2369  | 5055  | 19670 | 4910  |