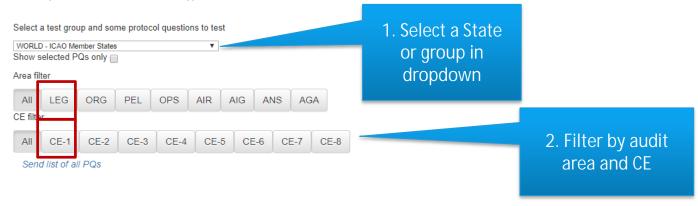

### Select World-ICAO Member States

- Find how many PQs are in ORG and CE-3
- Find which PQ # has the lowest EI for ORG and CE-3.

## Select your State

 Select your State. Based on the Matrix on (State Safety Briefing, USOAP Report, Solution Center), select the area and CE of which your State has the most open findings. Send the XLS file.