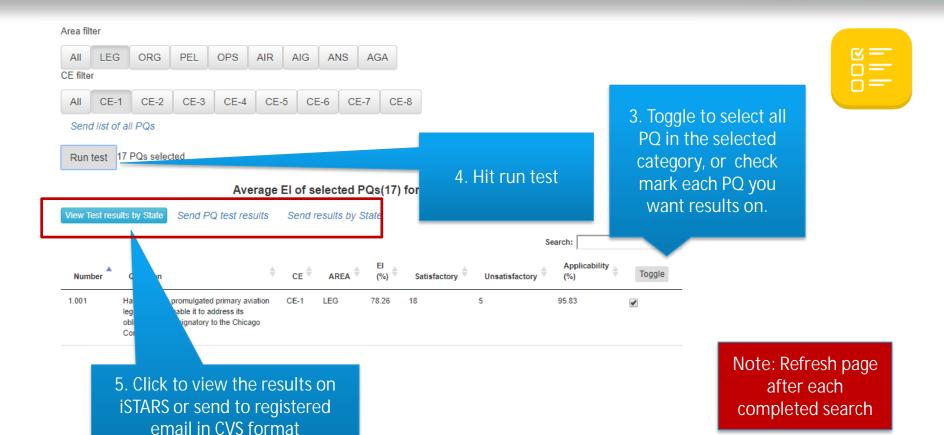

**Export Protocol Questions results in excel** 

## What information can you retain

- Detail information from States, Regions and Groups on PQ implementation status
- Which are the PQs with the lowest or highest El
- As a State, export in excel and use together with CAP and use as a tracking sheet
- As a Regional Office, obtain results of Region on detailed info which PQs may require assistance