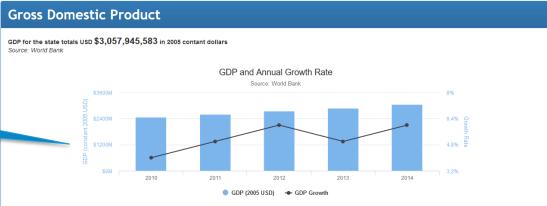

### **Economic Development Indicators for Togo**

Compare the above with your GDP