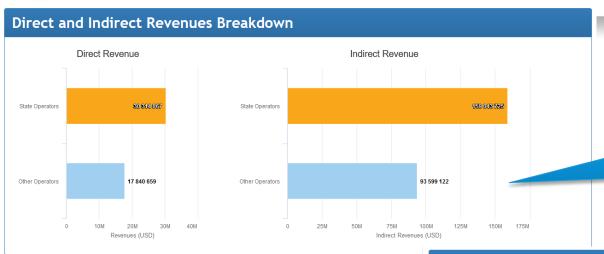

### **NO COUNTRY LEFT BEHIND**

Compare revenue generated by State operators versus other operators

Compare your State's departures to your region's overall departures