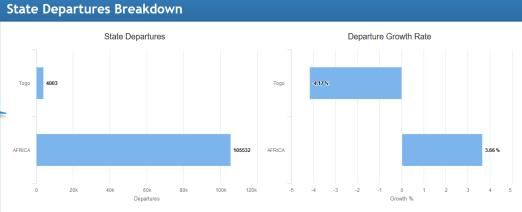

### **NO COUNTRY LEFT BEHIND**

Compare revenue generated by State operators versus other operators

Compare your State's departures to your region's overall departures