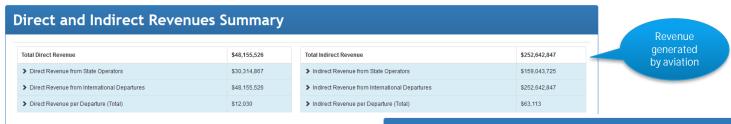

# What information can you retain?

- What is the direct/indirect revenue from State operators?
- What is the direct/indirect revenue from international departures?
- What is the direct/indirect revenue per departure?
- Compare the direct/indirect revenue from State operators versus other operators