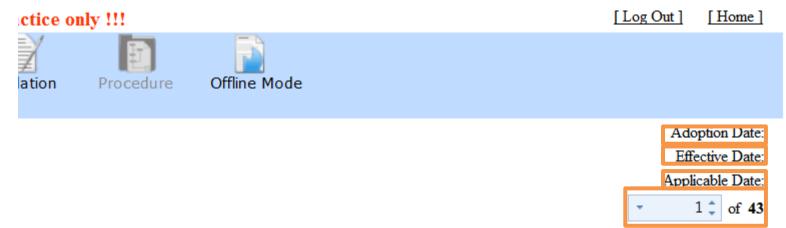

# Upon selection of an annex you see the following(on the right side)

iling of differences and completion of CC. ICAO publications shall continue

- Date of adoption
- Date of effectivity
- Date of applicability
- Number of provisions in the annex