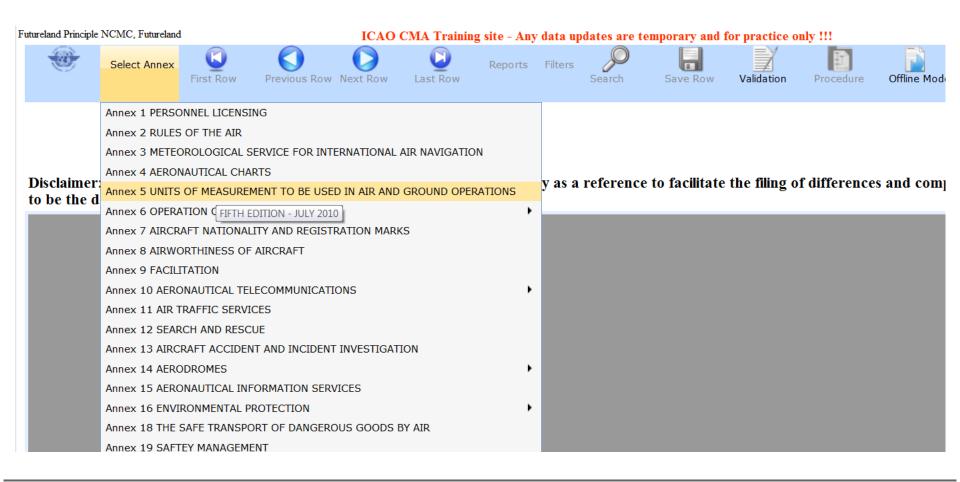

# Upon selection of an annex you see the following(on the left side)

Disclaimer: Annex information displayed on the EFOD System is provided only as a referen to be the definitive source of Annex information.

- Annex name and it's edition
- Amendment