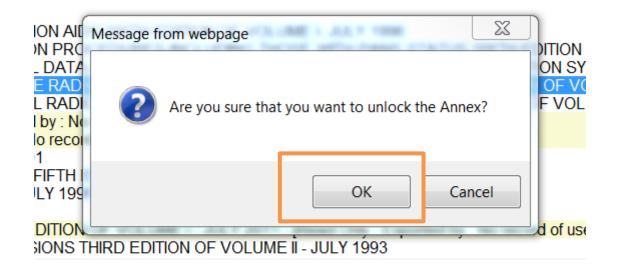

| Override |  |
|----------|--|
|          |  |

(Page 2 of 3)

Select the annex to be unlocked then click "Override"

• Click "OK" to carry on

• The annex will become unlocked and ready to be edited on line 1 July 2015 OACI