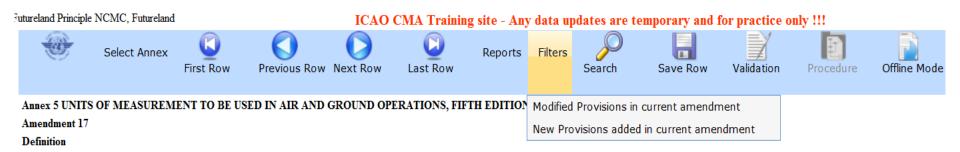

### Filters: Allows you to view all the modified and new provisions within the annex as a result of an annex amendment.