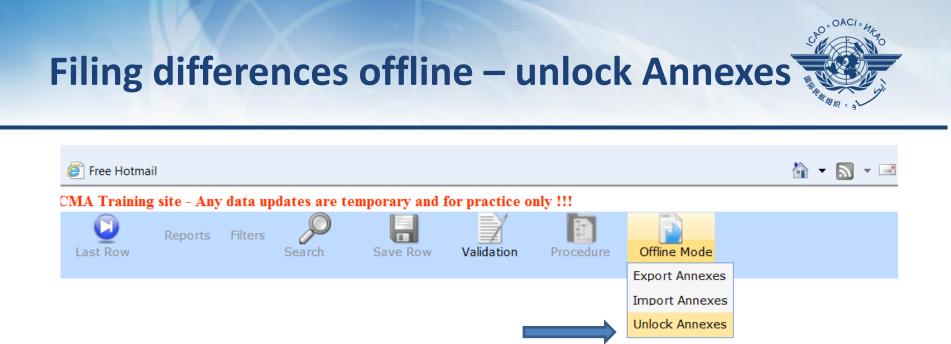

#### • Select the "unlock annex" option from the scroll down menu

|   |                                                                                                                                                                                                                                                                                                                                                                                                                                                                                                                                                                                                                                                                                                                                                 | ■ × |
|---|-------------------------------------------------------------------------------------------------------------------------------------------------------------------------------------------------------------------------------------------------------------------------------------------------------------------------------------------------------------------------------------------------------------------------------------------------------------------------------------------------------------------------------------------------------------------------------------------------------------------------------------------------------------------------------------------------------------------------------------------------|-----|
|   | Electronic Filing of Difference System Unlock Tool<br>Return to CC\EFOD                                                                                                                                                                                                                                                                                                                                                                                                                                                                                                                                                                                                                                                                         |     |
|   | <ul> <li>Please Note :<br/>Unlock Online Editing</li> <li>1. This feature is utilized to activate the online editing of compliance and differences information in the CCs/EFOD system.</li> <li>2. Once the online editing feature is activated, the previously downloaded files will become invalid for uploading.</li> <li>3. You would activate this feature if you decided that the file that you downloaded should not be uploaded to replace what is currently in the system (eg. Your file is corrupted, you are not sure that you have the correct version of the file, or you have lost your file). So, unlocking the online editing feature will allow you to go back to the version available at the time of downloading.</li> </ul> | н   |
|   | You have read and understand the above notice.                                                                                                                                                                                                                                                                                                                                                                                                                                                                                                                                                                                                                                                                                                  |     |
| L | Next>                                                                                                                                                                                                                                                                                                                                                                                                                                                                                                                                                                                                                                                                                                                                           | •   |

 After reading the note on unlocking and editing, tick in the box and click "next"