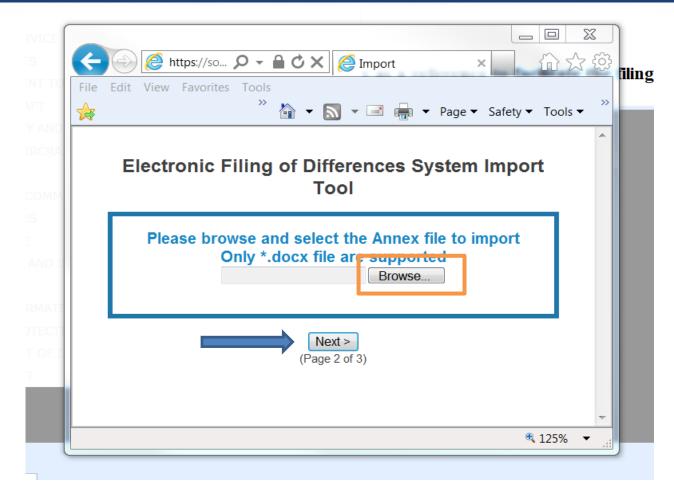

on the EFOD System is provided only as a reference to facilitate the filing of differences and completion of CC. ICAO publications mation.

Annexes can be imported back to the system once ready

- Once imported, the annex adopts the read/write mode and can be modified directly online
- Tick the box shown on next slide and click next when ready

Last Row

Previous Row Next Row

First Row

Proced

Save Row

Search

Validation

🙆 https://so... 🔎 🗕 🖒 🗙 🙋 Import Annexes × in) 57 iling of differ information displayed File Edit View Favorites Tools source of Annex info 🟠 💌 🔝 👻 🖃 🛖 💌 Page 💌 Safety 💌 Tools 💌 17 **Electronic Filing of Differences System Import** Tool Please Note : This import feature is utilized for the completion of the EFOD/CC system offline, Annexes data which currently resides in the database will be backed up and the newely imported data will be available. Annexes previously marked with the status of "Read Only - Exported" will be reset and online editing features will be made available. You have read and understand the above notice Next> 🔍 125%

• Select the docx file to be imported and click next

OAC

ystem is provided only as a reference to facilitate the filing of differences and completion of CC. ICAO put