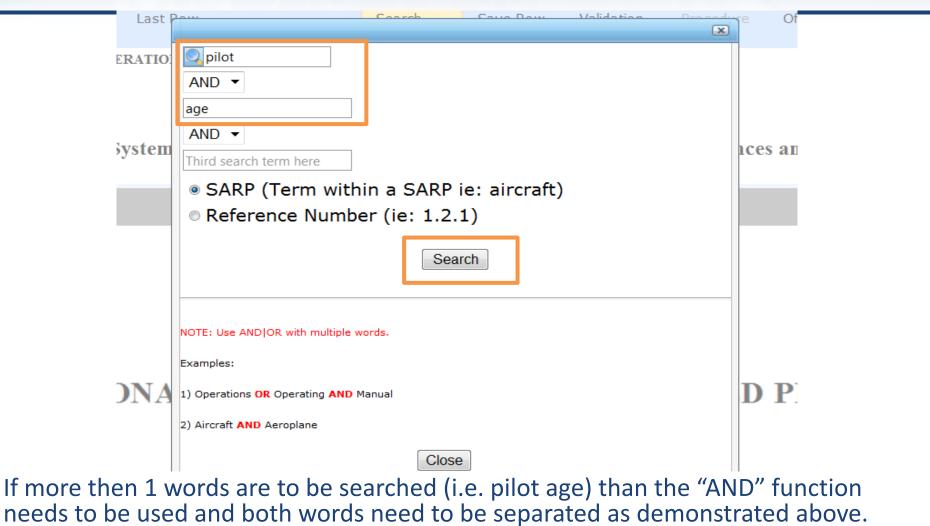

Search: Allows you to search by a provision number (by selecting

Reference number) or by a word (by selecting SARP).

#### Click search when ready

I JUIY ZUIS