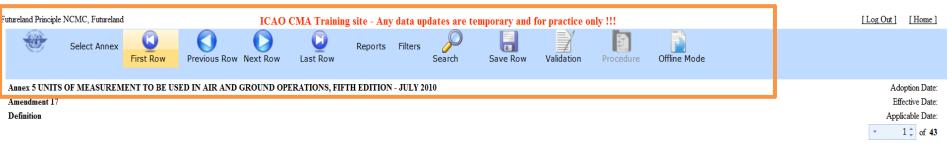

#### Page layout - menu

Disclaimer: Annex information displayed on the EFOD System is provided only as a reference to facilitate the filing of differences and completion of CC. ICAO publications shall continue to be the definitive source of Annex information.

## Menu: Allows you to conduct various functions in order to file a difference

1 July 2015

- Selection of annex (must be the first step)
- Scrolling menu to move to provisions within the annex