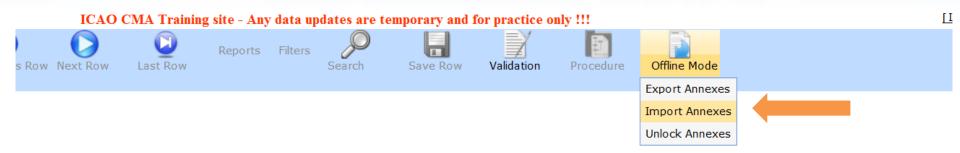

#### **Filing differences offline**

 For ease of management of task and for areas with reduced internet capability, the OLF allows to export the annex and file differences on a word document. Once done, this information can directly be imported back to the EFOD system.

#### • Select the "unlock annex" option from the scroll down menu

|   |                                                                                                                                                                                                                                                                                                                                                                                                                                                                                                                                                                                                                                                                                                                                                 | ■ × |
|---|-------------------------------------------------------------------------------------------------------------------------------------------------------------------------------------------------------------------------------------------------------------------------------------------------------------------------------------------------------------------------------------------------------------------------------------------------------------------------------------------------------------------------------------------------------------------------------------------------------------------------------------------------------------------------------------------------------------------------------------------------|-----|
|   | Electronic Filing of Difference System Unlock Tool<br>Return to CC\EFOD                                                                                                                                                                                                                                                                                                                                                                                                                                                                                                                                                                                                                                                                         |     |
|   | <ul> <li>Please Note :<br/>Unlock Online Editing</li> <li>1. This feature is utilized to activate the online editing of compliance and differences information in the CCs/EFOD system.</li> <li>2. Once the online editing feature is activated, the previously downloaded files will become invalid for uploading.</li> <li>3. You would activate this feature if you decided that the file that you downloaded should not be uploaded to replace what is currently in the system (eg. Your file is corrupted, you are not sure that you have the correct version of the file, or you have lost your file). So, unlocking the online editing feature will allow you to go back to the version available at the time of downloading.</li> </ul> | н   |
|   | You have read and understand the above notice.                                                                                                                                                                                                                                                                                                                                                                                                                                                                                                                                                                                                                                                                                                  |     |
| L | Next>                                                                                                                                                                                                                                                                                                                                                                                                                                                                                                                                                                                                                                                                                                                                           | •   |