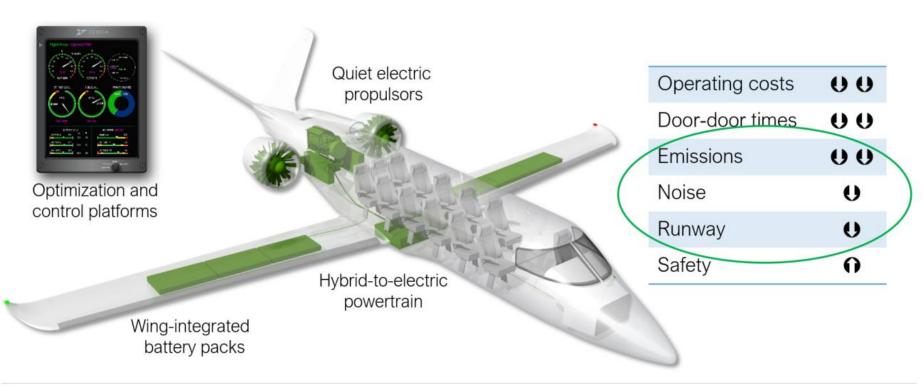

### Breakthrough series hybrid-to-electric regional aircraft

From 700 miles in the early 2020s to 1,000 miles by 2030

#### And "energy agnostic" all-electric propulsion