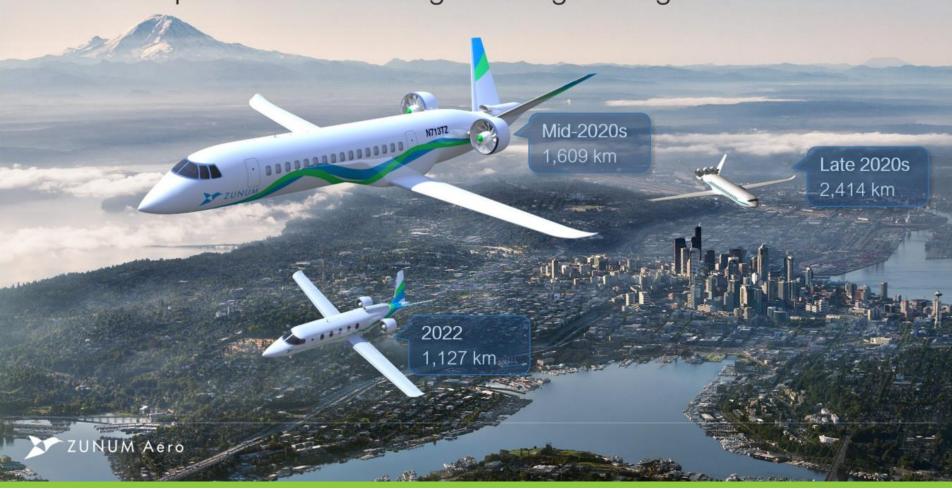

### Breakthrough series hybrid-to-electric regional aircraft

From 700 miles in the early 2020s to 1,000 miles by 2030