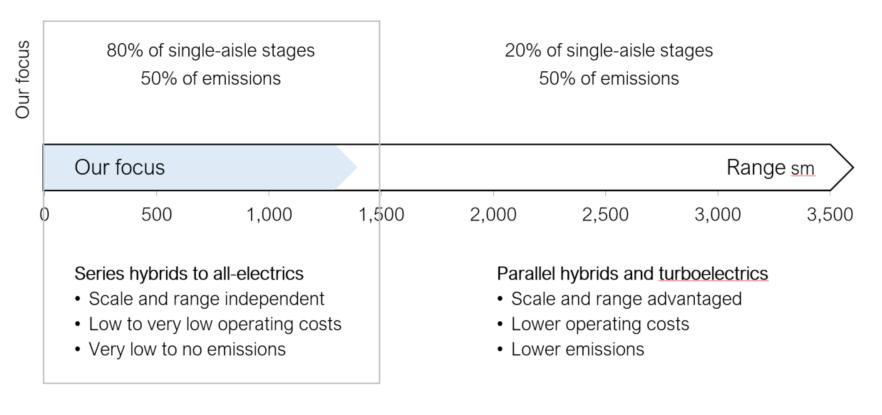

### Breakthrough series hybrid-to-electric regional aircraft

From 700 miles in the early 2020s to 1,000 miles by 2030

#### And "energy agnostic" all-electric propulsion