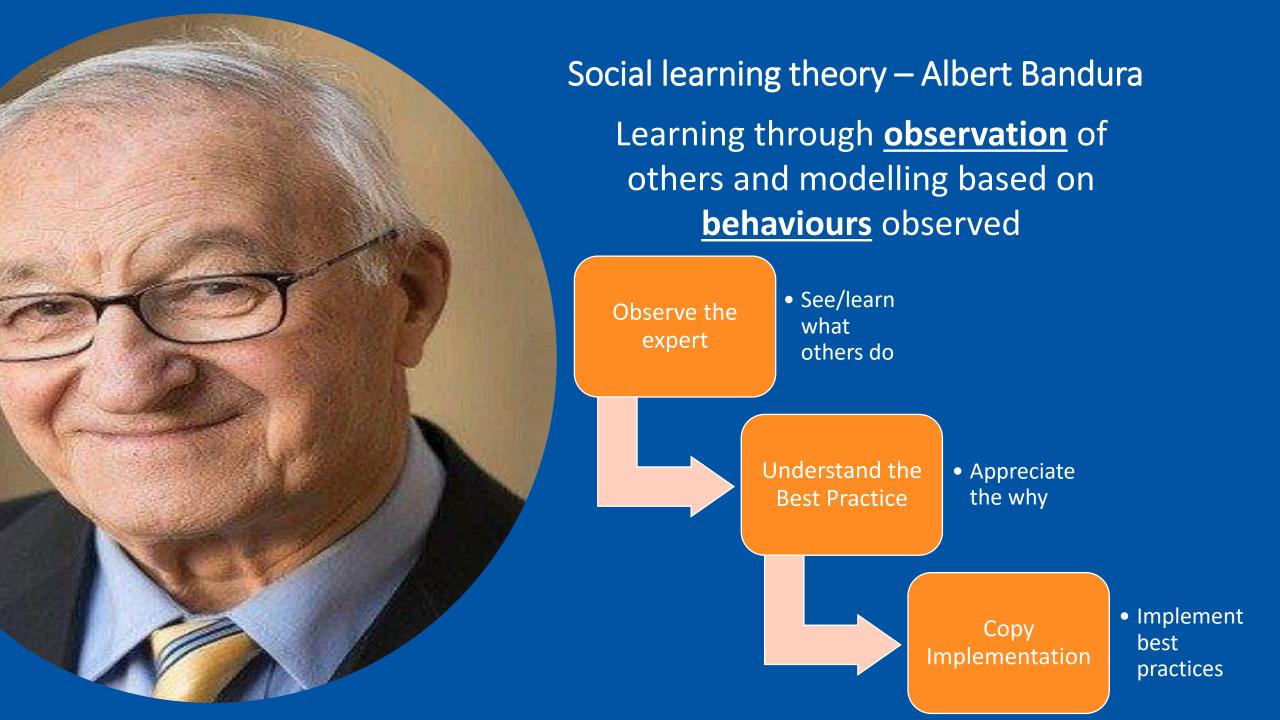

#### Social learning

Caters for all knowledge levels Up to date always Practical and jobfocussed

Only for one at a time Resource intensive