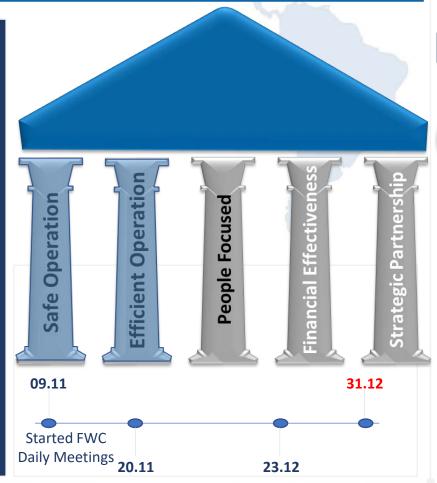

#### **Strategic Goal:**

To manage and control the expected volume of air traffic optimally (safely and efficiently) during the period of the FWC 2022 event in Qatar, and to apply best practices of the flexible use of airspace concept and traffic flow management.

#### This collaboration has led to multiple achievements including:

- Updating and signing 5 LoAs.
- Create and realignment of more than 7 routes.
- Establishment of ATS Sectors, Al-Hasa CTR & Dammam CTA a dynamic sector for TFC departing and arriving to Doha.
- Reduction of the minima separation.
- Conditional ATS Routes (FUA).