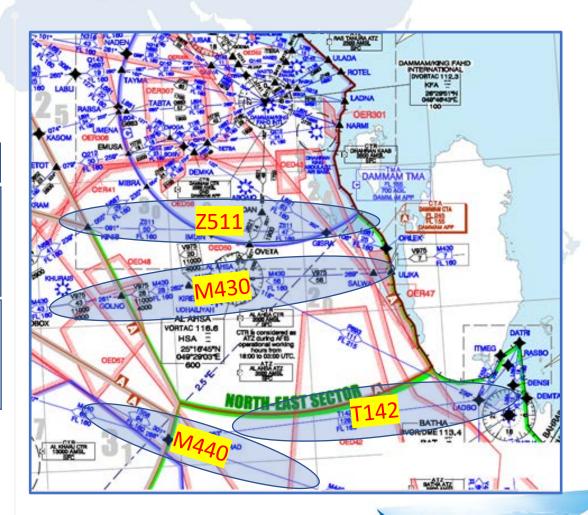

## ... Special World Cup ATS routes effective as of October 6<sup>th</sup> ...

Effective Date: 06 Oct 2022 (0700 LCL)
End Date: 31 Dec 2022 (2030 LCL)

| AWY          | LEVEL              | TIME                                                                                                                   |
|--------------|--------------------|------------------------------------------------------------------------------------------------------------------------|
| M430<br>Z511 | FL200 and<br>above | From 1300 to 1730 Local Time<br>From 2030 to 0700 Local Time<br>*M430 22-26-30/11/2022 24hrs<br>*Z511 26/11/2022 24hrs |
| T142<br>M440 | FL310 and above    | 24/7                                                                                                                   |