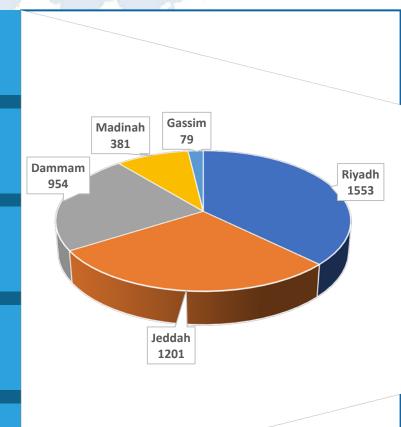

# Total for Overflying Traffic from/to Doha Airports during FWC period.

8771

09 Oct 2022 - 23 Dec 2022

Total for Airports Traffic from/to Doha Airports during FWC period.

Airports traffic Riyadh:1553

Jeddah:1201

Dammam:954

Madinah:381

Gassim: 79

09 Oct 2022 - 23 Dec 2022