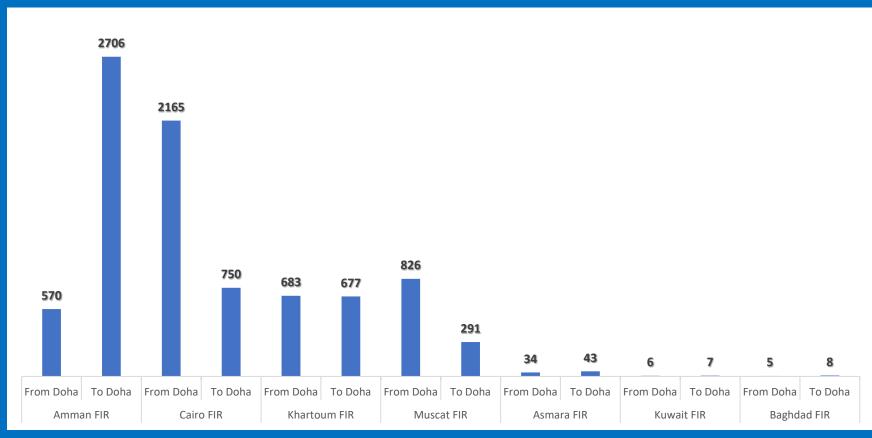

### Total for Traffic during FWC period.

All traffic departures or arrivals to Saudi airports from/to Doha airports, and all overflying traffic within Jeddah FIR from/to Doha airports.

12939

09 Oct 2022 - 23 Dec 2022

# Total for Overflying Traffic from/to Doha Airports during FWC period.

8771

09 Oct 2022 - 23 Dec 2022

Total for Airports Traffic from/to Doha Airports during FWC period.

Airports traffic Riyadh:1553

Jeddah:1201

Dammam:954

Madinah:381

Gassim: 79

09 Oct 2022 - 23 Dec 2022