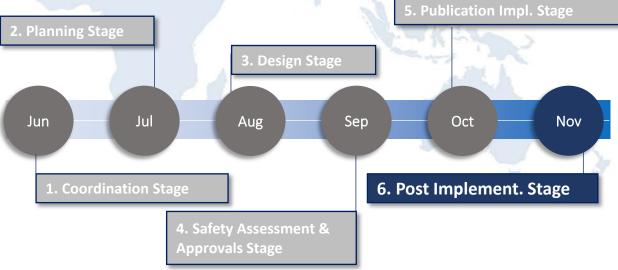

FWC Operation Plan Document

... these efforts were governed through different sets of committees (internal & external) that work in a full sync to ensure timely actions and sharing data across relevant stakeholders...

Ensure all the related LoAs with adjacent sectors and FIRs are updated prior to the airspace change and Include the MoM in the temporary procedure.

Provision of training plan and deliver adequate training to all involved ATCOs.

Publish AIP SUP to inform Airspace user regarding airspace changes.

Establish an operational procedure.