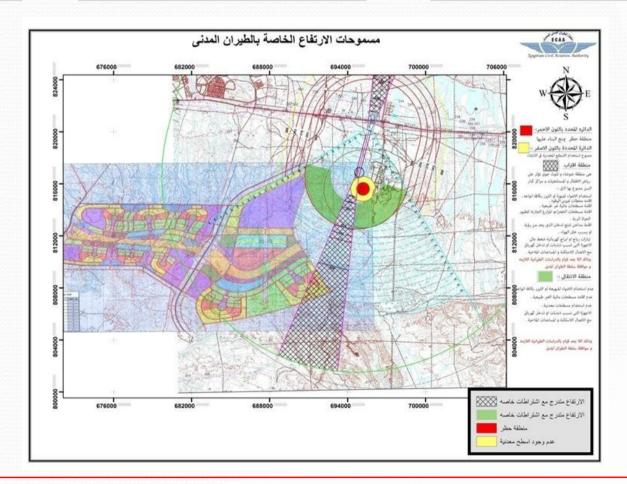

# عرض لطبيعة الاشتراطات المتبعه عند الترخيص لمسطحات الاراضى ذات الاستعمالات الخاصه LANDUSES

- بالنسبة للمواقع التي تقع في منطقة الاقتراب ، هي منطقة ضوضاء و تلوث جوى تؤثر على رياض الاطفال و المستشفيات و مراكز كبار السن . ممنوع بها الآتي:
  - ١ استخدام الاضواء المبهره و الليزر بكافة أنواعها.
    - ٢ اقامة محطات تموين وقود.
- ٣- اقامة مسطحات مائية غير طبيعية، مسطحات خضراء، او مزارع جاذبة للطيور و الحياة البرية.
  - ٤ اقامة مداخن تنتج الدخان الذي يحد من الرؤية و يسبب خلل الهواء.
- ٥- استخدام الاجهزة التي تسبب ذبنبات أو تدخل كهربائي مع الاتصالات اللاسلكية و المساعدات الملاحية، و ذلك الا بعد القيام بالدراسات الطيرانية اللازمة و موافقة سلطة الطيران المدني المصري.
- يلزم تقديم دراسة بيئية توضح تاثير نوع الاستغلال على الحياة البرية بالمنطقة المحيطة بالمطار قبل الترخيص بالبناء وذلك طبقا لأحكام القانون رقم ٢٨ لسنة ١٩٨١ وتعديلاته وقانون توجيه وتنظيم أعمال البناء رقم ١١٩ لسنة ٢٠٠٨.
- تعتبر هذه المناسيب استرشادية فقط ولا يعتد به كترخيص بالإرتفاع ، ويلزم الرجوع لسلطة الطيران المدنى بالمستندات اللازمة للدراسة لكل قطعة على حدة