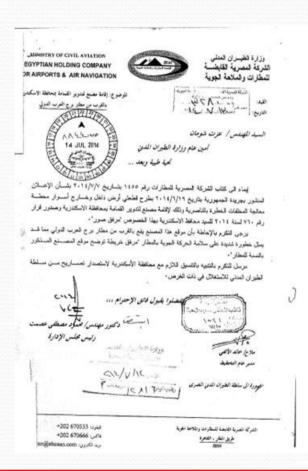

# عرض لطبيعة الاشتراطات المتبعه عند الترخيص لمسطحات الاراضى ذات الاستعمالات الخاصه LANDUSES

- بالنسبة للمواقع التي تقع في منطقة الاقتراب ، هي منطقة ضوضاء و تلوث جوى تؤثر على رياض الاطفال و المستشفيات و مراكز كبار السن . ممنوع بها الآتي:
  - ١ استخدام الاضواء المبهره و الليزر بكافة أنواعها.
    - ٢ اقامة محطات تموين وقود.
- ٣- اقامة مسطحات مائية غير طبيعية، مسطحات خضراء، او مزارع جاذبة للطيور و الحياة البرية.
  - ٤ اقامة مداخن تنتج الدخان الذي يحد من الرؤية و يسبب خلل الهواء.
- ٥- استخدام الاجهزة التي تسبب ذبنبات أو تدخل كهربائي مع الاتصالات اللاسلكية و المساعدات الملاحية، و ذلك الا بعد القيام بالدراسات الطيرانية اللازمة و موافقة سلطة الطيران المدني المصري.
- يلزم تقديم دراسة بيئية توضح تاثير نوع الاستغلال على الحياة البرية بالمنطقة المحيطة بالمطار قبل الترخيص بالبناء وذلك طبقا لأحكام القانون رقم ٢٨ لسنة ١٩٨١ وتعديلاته وقانون توجيه وتنظيم أعمال البناء رقم ١١٩ لسنة ٢٠٠٨.
- تعتبر هذه المناسيب استرشادية فقط ولا يعتد به كترخيص بالإرتفاع ، ويلزم الرجوع لسلطة الطيران المدنى بالمستندات اللازمة للدراسة لكل قطعة على حدة