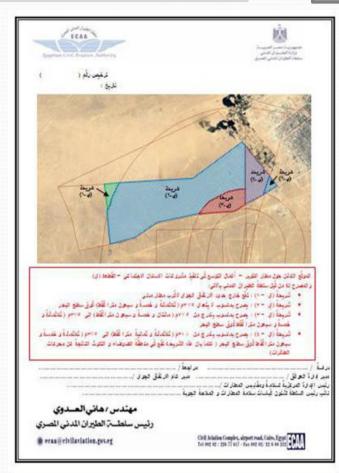

# عرض لطبيعة الاشتراطات المتبعه عند الترخيص لمسطحات الاراضى ذات الاستعمالات الخاصه LANDUSES

- بالنسبة للمواقع التي تقع في منطقة الاقتراب ، هي منطقة ضوضاء و تلوث جوى تؤثر على رياض الاطفال و المستشفيات و مراكز كبار السن . ممنوع بها الآتي:
  - ١ استخدام الاضواء المبهره و الليزر بكافة أنواعها.
    - ٢ اقامة محطات تموين وقود.
- ٣- اقامة مسطحات مائية غير طبيعية، مسطحات خضراء، او مزارع جاذبة للطيور و الحياة البرية.
  - ٤ اقامة مداخن تنتج الدخان الذي يحد من الرؤية و يسبب خلل الهواء.
- ٥- استخدام الاجهزة التي تسبب ذبنبات أو تدخل كهربائي مع الاتصالات اللاسلكية و المساعدات الملاحية، و ذلك الا بعد القيام بالدراسات الطيرانية اللازمة و موافقة سلطة الطيران المدني المصري.
- يلزم تقديم دراسة بيئية توضح تاثير نوع الاستغلال على الحياة البرية بالمنطقة المحيطة بالمطار قبل الترخيص بالبناء وذلك طبقا لأحكام القانون رقم ٢٨ لسنة ١٩٨١ وتعديلاته وقانون توجيه وتنظيم أعمال البناء رقم ١١٩ لسنة ٢٠٠٨.
- تعتبر هذه المناسيب استرشادية فقط ولا يعتد به كترخيص بالإرتفاع ، ويلزم الرجوع لسلطة الطيران المدنى بالمستندات اللازمة للدراسة لكل قطعة على حدة