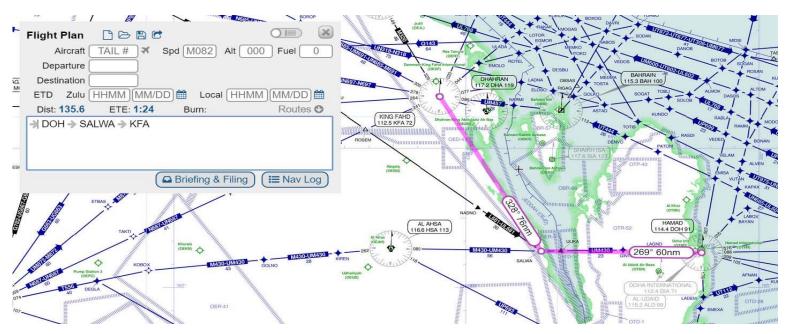

| MID/RC-3          | ATS Route Name:<br>New Route                     | Inter-Regional<br>Cross Reference<br>if any | N/A                   | Users<br>Priority | High           | Originator/Date | RDWG/1                             | Last updated             | New Proposal                        |
|-------------------|--------------------------------------------------|---------------------------------------------|-----------------------|-------------------|----------------|-----------------|------------------------------------|--------------------------|-------------------------------------|
| R                 | Route Description                                |                                             | Implementation Status |                   | MID ANP Status |                 | Action Taken / Required            |                          | Expected time frame for each Action |
| Flight Level Ban  | DOH-SALWA (M430)-KFA  Bahrain Qatar Saudi Arabia |                                             |                       |                   | No             | ot in the Plan  | To be addressed<br>and Saudi Arabi | with Bahrain, Qatar<br>a | - Quarter 4-2017                    |
| Potential traffic | flow: Doha Departures to North Af                | Prica and West Europe                       |                       |                   |                |                 | -                                  |                          |                                     |
| Justification     |                                                  |                                             |                       |                   |                |                 |                                    |                          |                                     |
| Benefits          |                                                  |                                             |                       |                   |                |                 |                                    |                          |                                     |
| Remarks           | ON HOLD                                          | ON HOLD                                     |                       |                   |                |                 |                                    |                          |                                     |