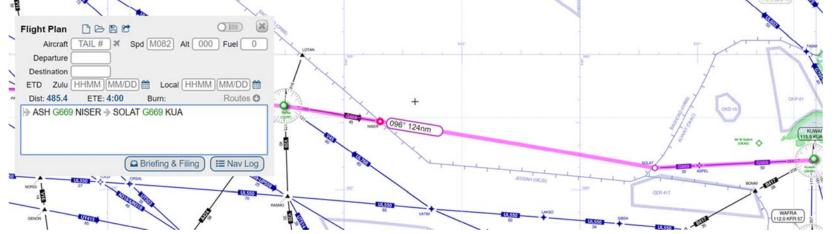

| MID/RC-11      | ATS Route No<br>New Route                                                   | ame: G669                              | Inter-Regional<br>Cross Reference<br>if any |                       | Users<br>Priority | MID    | Originator/Date |                           | Last updated           | New Proposal                              |
|----------------|-----------------------------------------------------------------------------|----------------------------------------|---------------------------------------------|-----------------------|-------------------|--------|-----------------|---------------------------|------------------------|-------------------------------------------|
|                | Route Descripti                                                             | on                                     | States Concerned                            | Implementati          | on Status         | MI     | ID ANP Status   | Action Tal                | ken / Required         | Expected time<br>frame for each<br>Action |
|                | NISER and SOLA<br>and: FLAS TBD                                             |                                        | Saudi Arabia<br>Iraq and Kuwait             | Not Implemented       |                   |        |                 | To be addressed<br>Kuwait | l with Saudi, Iraq and | - Quarter 2-2018                          |
| Levant to/from | ential traffic flow:<br>ant to/from North Gulf<br>ant to/from Iran/Far East |                                        |                                             |                       |                   | N      | lot in the Plan |                           |                        |                                           |
| Justification  |                                                                             | Re-instate G669 as                     | it used to be active for o                  | ertain flows in certa | in periods of the | e year |                 |                           |                        |                                           |
| Benefits       |                                                                             | Reduce track miles<br>Enable optimum d | and air miles due to avo                    | idance of seasonal jo | et-stream         |        |                 |                           |                        |                                           |
| Remarks        |                                                                             |                                        |                                             |                       |                   |        |                 |                           |                        |                                           |
|                | Plan                                                                        |                                        | 000 Fuel 0                                  | LOTAN                 | . 1               | ter    |                 |                           |                        | 2.3 GAV 70)                               |