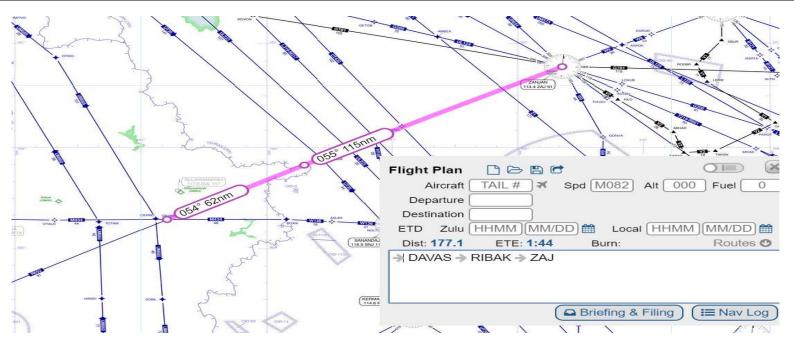

| MID/RC-4                         | ATS Route Name:<br>New Route                                        | Inter-Regional<br>Cross Reference<br>if any | N/A                   | Users<br>Priority | High           | Originator/Date | RDWG/1                  | Last updated       | New Proposal                        |
|----------------------------------|---------------------------------------------------------------------|---------------------------------------------|-----------------------|-------------------|----------------|-----------------|-------------------------|--------------------|-------------------------------------|
| ]                                | Route Description                                                   | States Concerned                            | Implementation Status |                   | MID ANP Status |                 | Action Taken / Required |                    | Expected time frame for each Action |
| DAVAS-RIBAK<br>R652              | X-ZANJAN (ZAJ) extension to                                         | Iran                                        | Not Implemented       |                   |                |                 | To be addressed         | with Iran and Iraq | - Quarter 4-2017                    |
| Flight Level Ba                  | Flight Level Band: Westbound                                        |                                             |                       |                   | No             | ot in the Plan  |                         |                    |                                     |
| Potential traffi<br>Baghdad FIRs | Potential traffic flow: traffic to/from Tehran FIR through Amman an |                                             |                       |                   | 2.0            |                 |                         |                    |                                     |
| Justification                    |                                                                     |                                             |                       |                   |                |                 |                         |                    |                                     |
| Benefits                         | s                                                                   |                                             |                       |                   |                |                 |                         |                    |                                     |
| Remarks                          |                                                                     |                                             |                       |                   |                |                 |                         |                    |                                     |