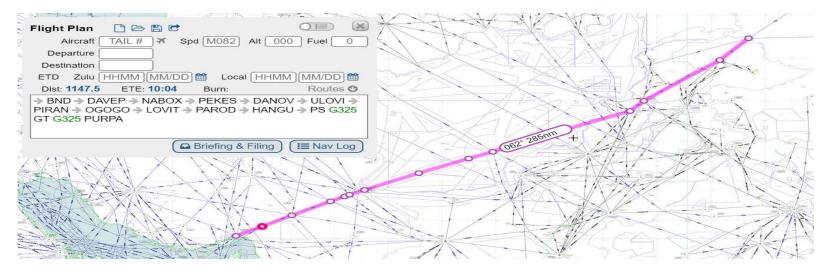

B-12

|                             |                                                                             |                                             |                 | B-12              |        |                                         |                 |                                         |                                     |
|-----------------------------|-----------------------------------------------------------------------------|---------------------------------------------|-----------------|-------------------|--------|-----------------------------------------|-----------------|-----------------------------------------|-------------------------------------|
| MID/RC-9b                   | ATS Route Name:<br>New Route                                                | Inter-Regional<br>Cross Reference<br>if any | APAC            | Users<br>Priority | High   | Originator/Date                         | RDWG/1          | Last updated                            | New Proposal                        |
|                             | Route Description                                                           | States Concerned                            | Implementatio   | on Status         | MII    | D ANP Status                            | Action Tal      | en / Required                           | Expected time frame for each Action |
| A453-PAROD-<br>SABAR then G | DUDEG-PATOX-OKB-IMGES-<br>206 to PURPA                                      | Afghanistan                                 | Not Implemented |                   |        |                                         | To be addressed | with Afghanistan.<br>to the AIRARD TF/2 | - Quarter 4-2017                    |
| Flight Level Ba             | and: FLAS TBD                                                               | _                                           | ]               |                   | No     | ot in the Plan                          | meeting         |                                         |                                     |
| Potential traffi            | ic flow: Gulf Traffic from/to Fareast                                       | t                                           |                 |                   |        |                                         |                 |                                         |                                     |
| Justification               |                                                                             |                                             |                 |                   |        |                                         |                 |                                         |                                     |
| Benefits                    |                                                                             |                                             |                 |                   |        |                                         |                 |                                         |                                     |
| Remarks                     |                                                                             |                                             |                 |                   |        |                                         | 1               |                                         |                                     |
| Remarks                     |                                                                             |                                             | L=3' \          |                   | 11 1 7 | / * · · · · · · · · · · · · · · · · · · | ECEN DO LONG    | 1 1 12                                  |                                     |
| 1                           |                                                                             | NACON                                       |                 |                   | 1/1    | A STACE                                 | DA AAR          | No                                      |                                     |
| Flia                        | ht Plan 📋 🗁 🖺 😅                                                             |                                             | OI              | $\otimes$         | 1      | The second second                       |                 |                                         | 3                                   |
| *                           |                                                                             | Spd M082 Alt                                | 000 Fuel 0      | $\neg \setminus $ | THE    | THE STATE OF                            |                 | Jan Jan                                 | 0                                   |
| · .                         | Departure Departure                                                         | opa (Mooz) 7 m                              |                 | <b>-</b> / (      | 115    | X                                       | 7 38//          | Cma                                     |                                     |
| 5                           | estination                                                                  |                                             |                 |                   | -3     |                                         |                 | 063° 205nm                              | - L                                 |
| ET                          |                                                                             | D# Local HHI                                | MM (MM/DD) #    | <b>a</b>          |        | 4 634                                   | 1               | 7/19                                    | A. C.                               |
|                             | st: 1146.6 ETE: 10:11                                                       | Burn:                                       | Routes          |                   |        |                                         | 0               |                                         |                                     |
| → E<br>PIR                  | BND -> DAVEP -> NABOX<br>RAN -> OGOGO -> LOVIT                              | → PEKES → DAN<br>→ PAROD → DUD              | NOV → ULOVI     |                   |        |                                         | +               |                                         |                                     |
| * -                         |                                                                             | Briefing & Filing                           | I≣ Nav Log      | 0 >               | (-4    |                                         |                 |                                         | ET.                                 |
|                             | BND DAVEP NABOX PEKES DAN PIRAN OGOGO LOVIT PAROD DUD OKB IMGES SABAR PURPA |                                             |                 |                   |        |                                         |                 |                                         |                                     |