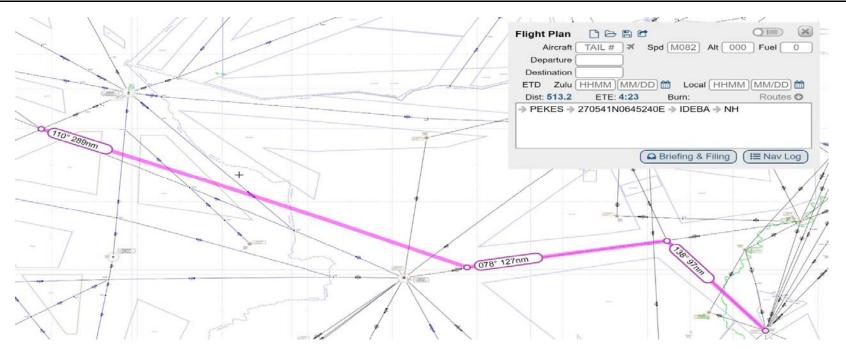

| MID/RC-9a                        | ATS Route Name:<br>New Route                                                                                | Inter-Regional<br>Cross Reference<br>if any | APAC            | Users High Originator/Date |     | RDWG/1       | Last updated | New Proposal                          |                                     |
|----------------------------------|-------------------------------------------------------------------------------------------------------------|---------------------------------------------|-----------------|----------------------------|-----|--------------|--------------|---------------------------------------|-------------------------------------|
| F                                | Route Description                                                                                           | States Concerned                            | Implementatio   | on Status                  | MII | D ANP Status | Action Tal   | ken / Required                        | Expected time frame for each Action |
| A453-PAROD-H<br>Flight Level Bar | HANGU-G325-PURPA<br>nd: FLAS TBD                                                                            | Afghanistan                                 | Not Implemented | Not in the Plan            |     |              |              | with Afghanistan.<br>d to AIRARD TF/2 | - Quarter 4-2017                    |
| Potential traffic                | flow: Gulf Traffic from/to l                                                                                | Fareast                                     |                 |                            |     |              | _            |                                       |                                     |
| Justification                    |                                                                                                             |                                             |                 |                            |     |              |              |                                       |                                     |
| Benefits                         |                                                                                                             |                                             |                 |                            |     |              |              |                                       |                                     |
| Remarks                          | emarks 9a and 9b are high priority. However, in case only one option could be implemented 9a has preference |                                             |                 |                            |     |              |              |                                       |                                     |