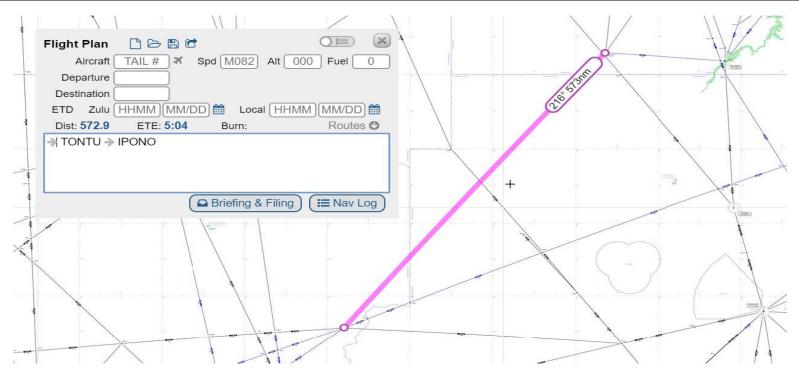

| MID/RC-7                             | ATS Route Name:<br>New Route                             | Inter-Regional<br>Cross Reference<br>if any | N/A                   | Users<br>Priority | High           | Originator/Date | RDWG/1                  | Last updated      | New Proposal                              |
|--------------------------------------|----------------------------------------------------------|---------------------------------------------|-----------------------|-------------------|----------------|-----------------|-------------------------|-------------------|-------------------------------------------|
|                                      | Route Description                                        | States Concerned                            | Implementation Status |                   | MID ANP Status |                 | Action Taken / Required |                   | Expected time<br>frame for each<br>Action |
|                                      | TONTU-IPONO Egypt Flight Level Band: Bidirectional Sudan |                                             | Not Implemented       |                   | No             | ot in the Plan  | To be addresse<br>Sudan | ed with Egypt and | - Quarter 4-2017                          |
| Potential traffi<br>west/south Afric | c flow: from Egypt, Jordan and Leb                       | anon, etc. to Chad and                      |                       |                   |                |                 |                         |                   |                                           |
| Justification                        |                                                          |                                             |                       |                   |                |                 |                         |                   |                                           |
| Benefits                             | its                                                      |                                             |                       |                   |                |                 |                         |                   |                                           |
| Remarks                              |                                                          |                                             |                       |                   |                |                 |                         |                   |                                           |