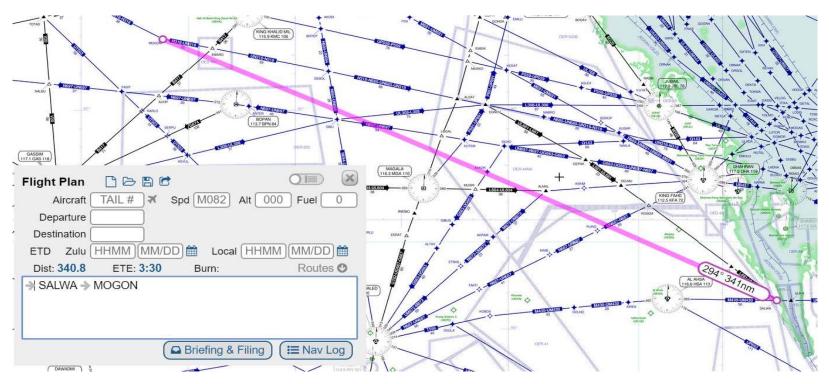

| MID/RC-5                               | ATS Route Name:<br>New Route | Inter-Regional<br>Cross Reference<br>if any | N/A                   | Users<br>Priority | High           | Originator/Date                    | RDWG/1                   | Last updated     | New Proposal                        |
|----------------------------------------|------------------------------|---------------------------------------------|-----------------------|-------------------|----------------|------------------------------------|--------------------------|------------------|-------------------------------------|
|                                        | Route Description            | States Concerned                            | Implementation Status |                   | MID ANP Status |                                    | Action Taken / Required  |                  | Expected time frame for each Action |
| SALWA-MOGON Bahrain Qatar Saudi Arabia |                              | Not Implemented                             |                       | No                | ot in the Plan | To be addressed<br>and Saudi Arabi | with Bahrain, Qatar<br>a | - Quarter 4-2017 |                                     |
| Potential traffic                      | c flow:                      |                                             |                       |                   |                |                                    |                          |                  |                                     |
| Justification                          |                              |                                             |                       |                   |                |                                    |                          |                  |                                     |
| Benefits                               |                              |                                             |                       |                   |                |                                    |                          |                  |                                     |
| Remarks                                | ON HOLD                      |                                             |                       |                   |                |                                    |                          |                  |                                     |