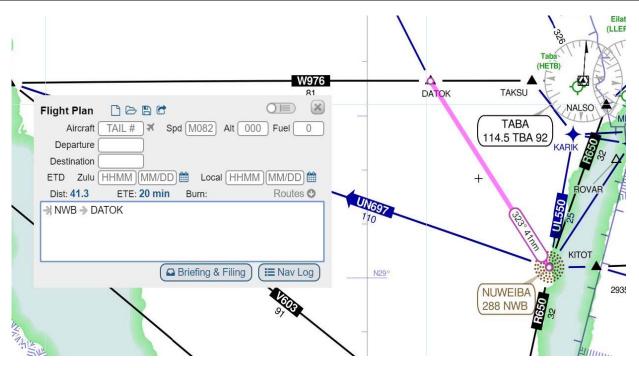

| MID/RC-2                  | ATS Route Name:<br>New Route         | Inter-Regional<br>Cross Reference<br>if any | N/A                   | Users<br>Priority | High   Originator/Date |                | RDWG/1                  | Last updated | New Proposal                        |
|---------------------------|--------------------------------------|---------------------------------------------|-----------------------|-------------------|------------------------|----------------|-------------------------|--------------|-------------------------------------|
|                           | Route Description                    | States Concerned                            | Implementation Status |                   | MID ANP Status         |                | Action Taken / Required |              | Expected time frame for each Action |
| NWB-DATOK Flight Level Ba | Flight Level Band: Westbound Egypt   |                                             |                       |                   | No                     | ot in the Plan | To be addressed         | with Egypt   | - Quarter 4-2017                    |
| Potential traffi          | c flow: Asia and Middle East traffic | to Europe                                   | Not in the Train      |                   |                        |                |                         |              |                                     |
| Justification             |                                      |                                             |                       |                   |                        |                |                         |              |                                     |
| Benefits                  |                                      |                                             |                       |                   |                        |                |                         |              |                                     |
| Remarks                   |                                      |                                             |                       |                   |                        |                |                         |              |                                     |