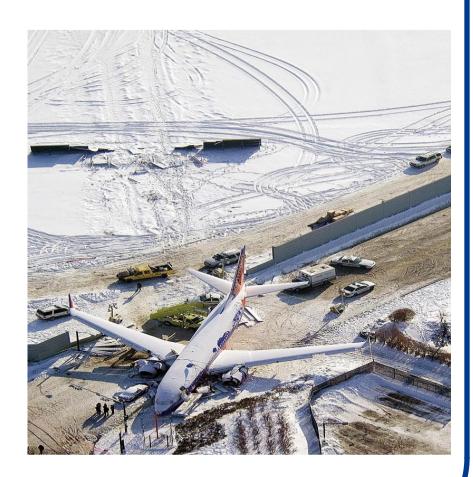

## **Runway Excursions**

- Relatively more frequent
  than Incursions
- Veer-offs as well as overruns
- On take-off as well as landing
- Main focus of current work by ICAO, ACI, Eurocontrol, etc