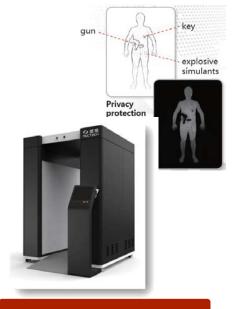

### **Design for Checkpoint Security**

Technologies for advanced body screening
All in non-intrusive way & Leave coats on without divesting metals

X-ray Backscatter

X-ray Penetration