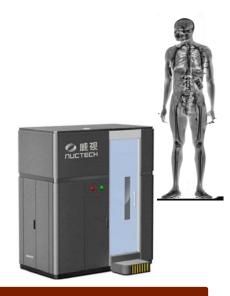

### **Design for Checkpoint Security**

Technologies for advanced body screening
All in non-intrusive way & Leave coats on without divesting metals

X-ray Backscatter

X-ray Penetration