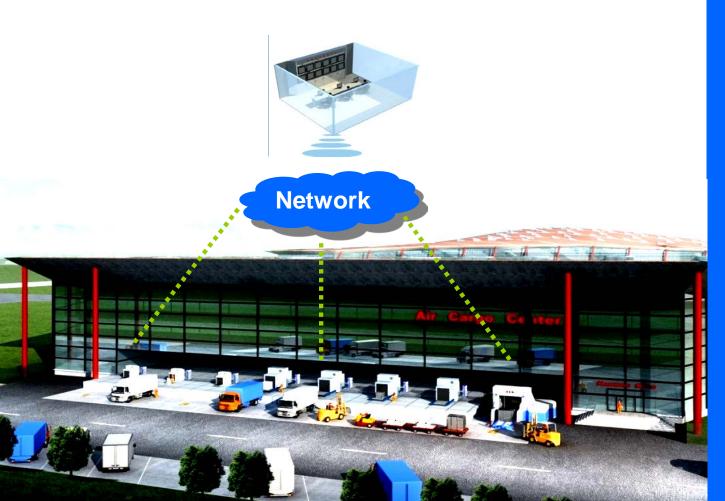

## **Design for Air Cargo Security**

Technologies tailored to the cargo being shipped for maximum efficiency

#### **Container screening**

Pallet cargo screening

Baggage screening