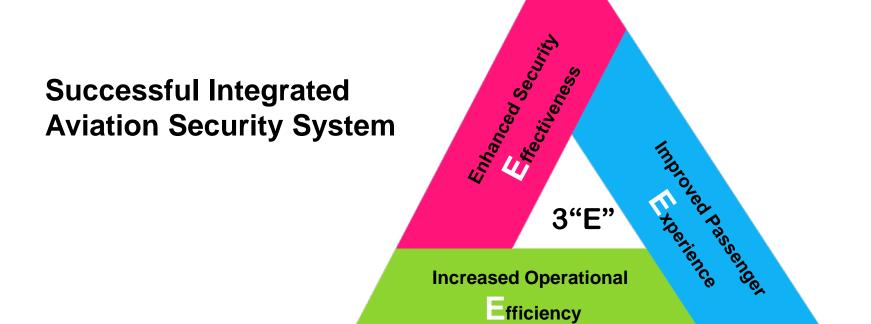

### **Design Response**

Passenger data collection & risk assessment

Security design - layered approach

Integrating new technologies

Reducing human impact and cost