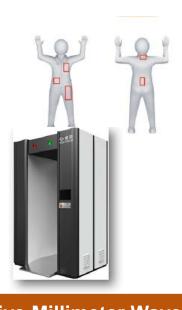

### **Design for Checkpoint Security**

Technologies for advanced body screening
All in non-intrusive way & Leave coats on without divesting metals

X-ray Backscatter

X-ray Penetration