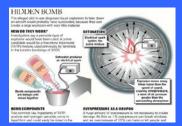

# Mind the Gap - Vulnerabilities & Challenges in Aviation Security Remain significantly vulnerable to new threats and terrorist attacks

#### Mind the Gap - Vulnerabilities & Challenges in Aviation Security

Goals of improving aviation security