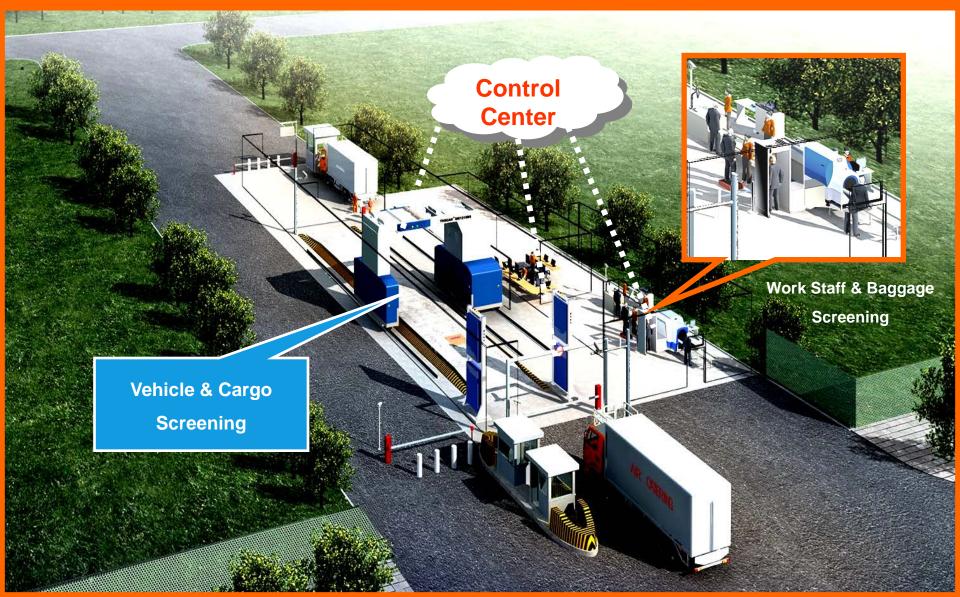

## **Design for Perimeter Access Security**

Increase layer of perimeter access security