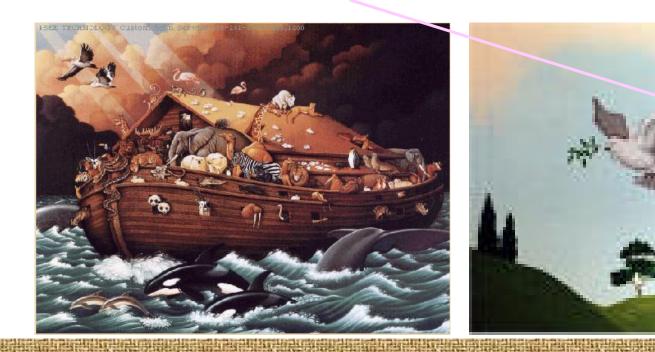

### THE FIRST (AUTONOMOUS!) UNMANNED AIRCRAFT OF MANKIND ?

Beyond the scope of ICAO RPAS manual !?....

### וישלח אָת היוֹנָה, מֵאחוֹ לדְאוֹת הַקְּלוּ הַמִּים, מְשָׁל פְּנֵי הָאָדְמָה And Noah sent forth a dove from him, to see if the waters were abated from off the face of the ground" ( Bible, Genesis VIII;8)