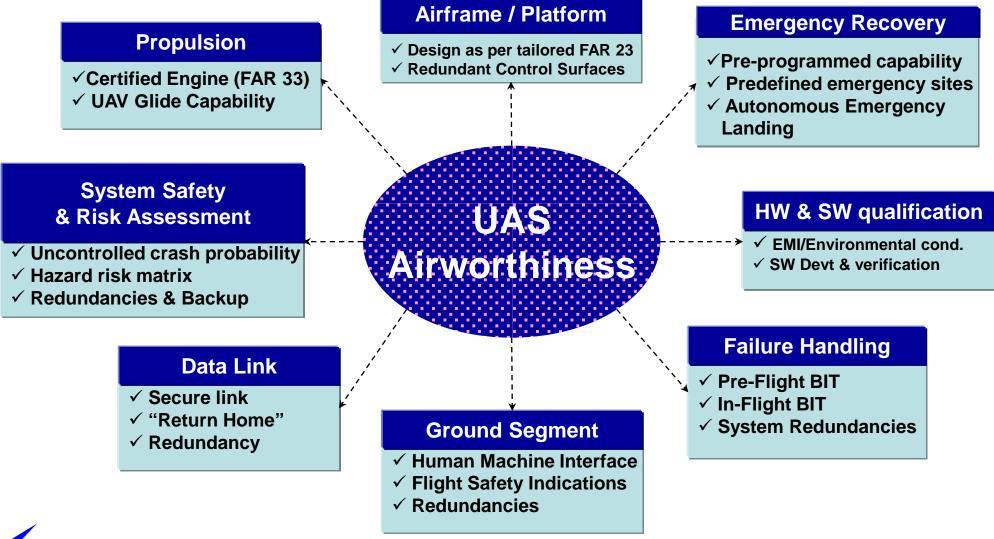

## **HERON Airworthiness Design Features**

## **Typical Airworthiness Data Package**

- System & Subsystem Descriptions
- System Hazard Analysis (based upon FTA, FMECA...) & Design Changes Safety Impact Assessment
- Airframe Substantiation (Loads & Stress & Flutter)
- Propulsion System Substantiation
- EMC/EMI tests
- LRU Equipment Qualification
- Software Development and Verification
- System Acceptance Test Reports (Ground and Flight)
- Manuals
  - Flight Manual, Operator Check List
  - Maintenance manuals