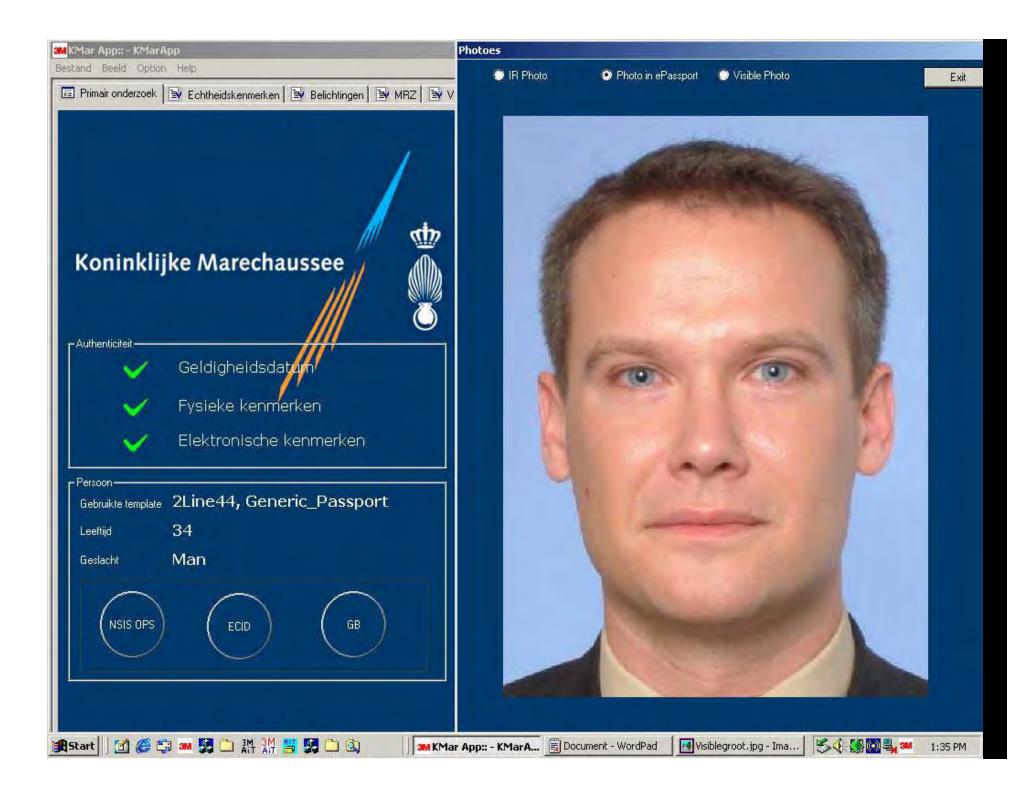

## **ICAO Standard MRTDs**

## **ICAO Standard MRTDs**

| Foto zichtbaar | Foto ePassport                | Persoonsinformatie                                                                                               |                |         |
|----------------|-------------------------------|------------------------------------------------------------------------------------------------------------------|----------------|---------|
|                |                               | Documentnummer                                                                                                   | S00000         |         |
| ant            |                               | Nationaliteit                                                                                                    | υτο            |         |
| -              | (alle)                        | Naam                                                                                                             | MUSTERMANN     |         |
| -              |                               | Voornamen                                                                                                        | MAX            |         |
| 0              |                               | Geboortedatum                                                                                                    | 01/01/72       |         |
|                |                               | Geldigheidsdatum                                                                                                 | 21/11/07       |         |
|                |                               | Geslacht                                                                                                         | M              |         |
| egel 1 RFID    | P < X O M M U S T E R M A N N | << MAX<<<<<<<<<                                                                                                  | <<<<<<         |         |
| egel 1 MRZ     | PSXOMMUSTERMANN               | < <max<<<<<<<<<<<<<<<<<<<<<<<<<<<<<<<<<<< td=""><td>*****</td><td></td></max<<<<<<<<<<<<<<<<<<<<<<<<<<<<<<<<<<<> | *****          |         |
| egel 2 RFID    | \$00000<<<6uto72              | 01013M0711216<<<<                                                                                                | <<<<<<         |         |
| egel 2 MRZ     | \$00000<<<601072              | 01013M0711216<<<<                                                                                                | <<<<<<<<<<<    |         |
|                |                               | Kon                                                                                                              | inklijke Marec | haussee |