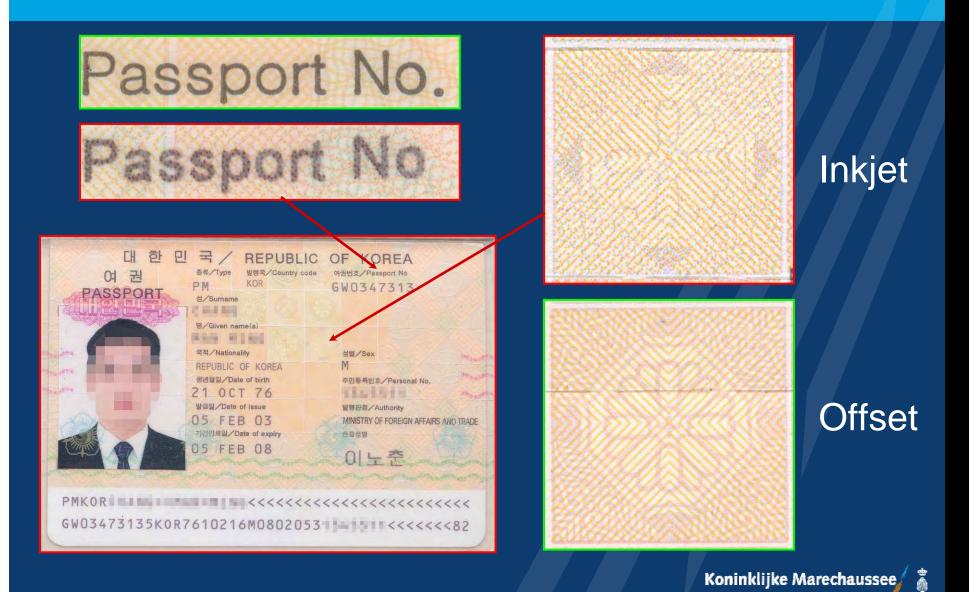

#### Passport from the Republic of Korea

PASSPORT

In this passport the original bio-data page is removed and replaced by a counterfeit bio-data page.

Koninklijke Marechaussee

#### Passport from the Republic of Korea

GENUINE

#### COUNTERFEIT

#### Passport from the Republic of Korea