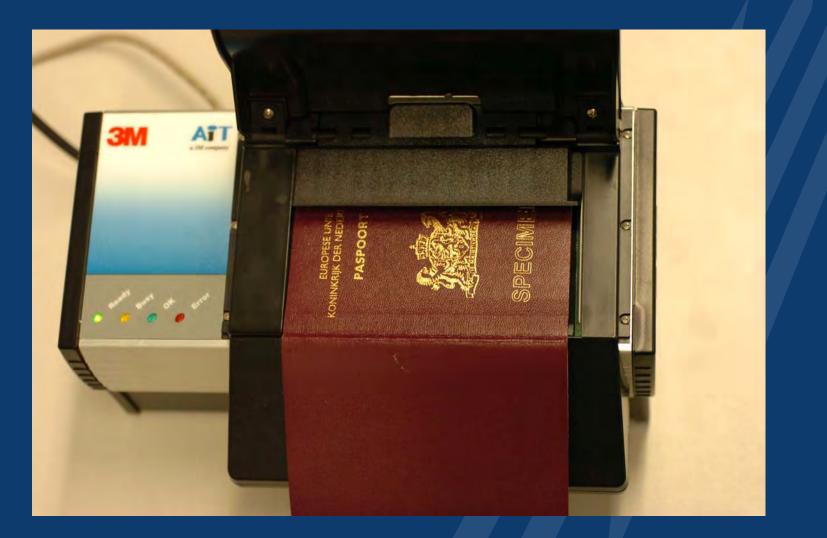

Passport from the Republic of Korea



## Passport from the Republic of Iraq



A blank Passport is stolen. Stamp of issuing authority is counterfeit. Residence permit of Sweden is forged. Exit-stamp of Arlanda is counterfeit. Passport from the Republic of Iraq

#### Stamp of the embassy of the Republic of Iraq in Stockholm







GENUINE

#### COUNTERFEIT

COUNTERFEIT

## Passport from the Republic of Iraq

#### Forged residence permit of Sweden







#### Counterfeit stamp

Equipment:

- Magnifying glass
- UV-lamp
- Retro check





- Reference microscope
- Docucenter

÷.

## Equipment



#### What can you do?

Private sector:

**Document training** 

Equipment

Information

Coöperate with .....







Koninklijke Marechaussee

## **ICAO Standard MRTDs**



## **ICAO Standard MRTDs**











| Foto zichtbaar | Foto ePassport                | Persoonsinformatie                                                                                               |                |         |
|----------------|-------------------------------|------------------------------------------------------------------------------------------------------------------|----------------|---------|
|                |                               | Documentnummer                                                                                                   | S00000         |         |
| ant            |                               | Nationaliteit                                                                                                    | υτο            |         |
| -              |