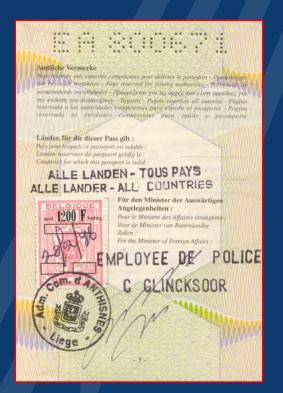

#### 5. Blank stolen

#### National passport of Belgium (checked by VIS/NSIS)

| 1. Name Nom<br>Num Summer Prekerie                                                                                                                                                                                                |           |
|-----------------------------------------------------------------------------------------------------------------------------------------------------------------------------------------------------------------------------------|-----------|
| 2. Vornamen Premons<br>Vornamen Given name: And drie<br>3. Staatsangehörigkeit - Nationalile<br>Nationaliteit - Nationality Belgier 4. Geschlecht - Seve<br>Geslacht - Seve                                                       | m         |
| 5. Geburtsdatum - Date de natissance<br>Geboorteduum - Date de natissance<br>Geboorteduum - Date of binh<br>18 - 11 - 1960<br>6. Geburtsort - Ueu de natissance<br>Geboortephase - Place of binh<br>Geboortephase - Place of binh | 6         |
| Datum van algilte Date of issue 20 - 02 - 1996                                                                                                                                                                                    |           |
| A Geldig tot - Date of expire<br>A Behörde - Autorige<br>A MANTHISNES                                                                                                                                                             | Com. d Ad |
| A. Unterschrift des Passinhabers's Signature du titulaire<br>Hondrekening sun de hunder - Holder's signature                                                                                                                      | Liege     |