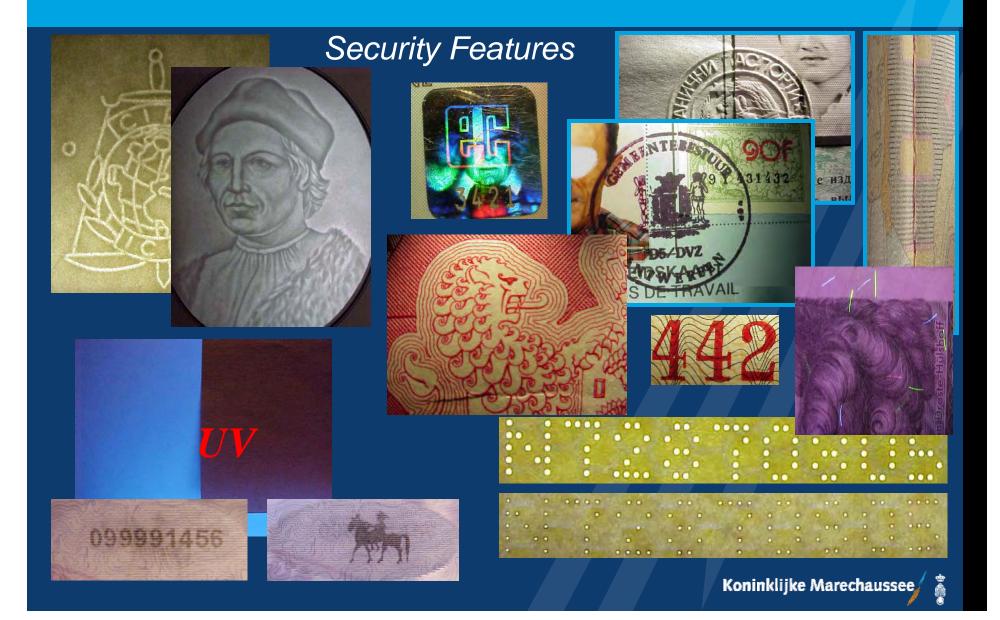

"BORDER CONTROL INSPECTION, Document Verification and Fraud, ICAO Standard MRTDs, Biometrics and Security"

> Head of the Expertisecenter Identityfraud and Documents Mr. Michel B. M. Oude Veldhuis

# **Royal Marechaussee**