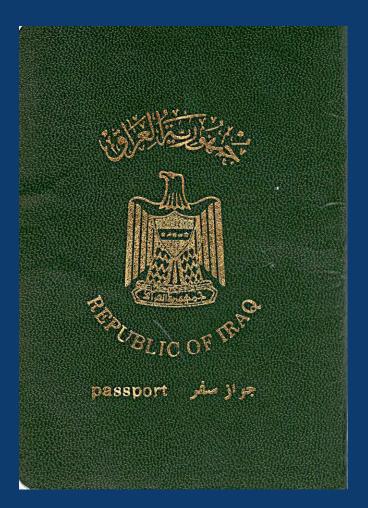

## Passport from the Republic of Iraq

A blank Passport is stolen. Stamp of issuing authority is counterfeit. Residence permit of Sweden is forged. Exit-stamp of Arlanda is counterfeit. Passport from the Republic of Iraq