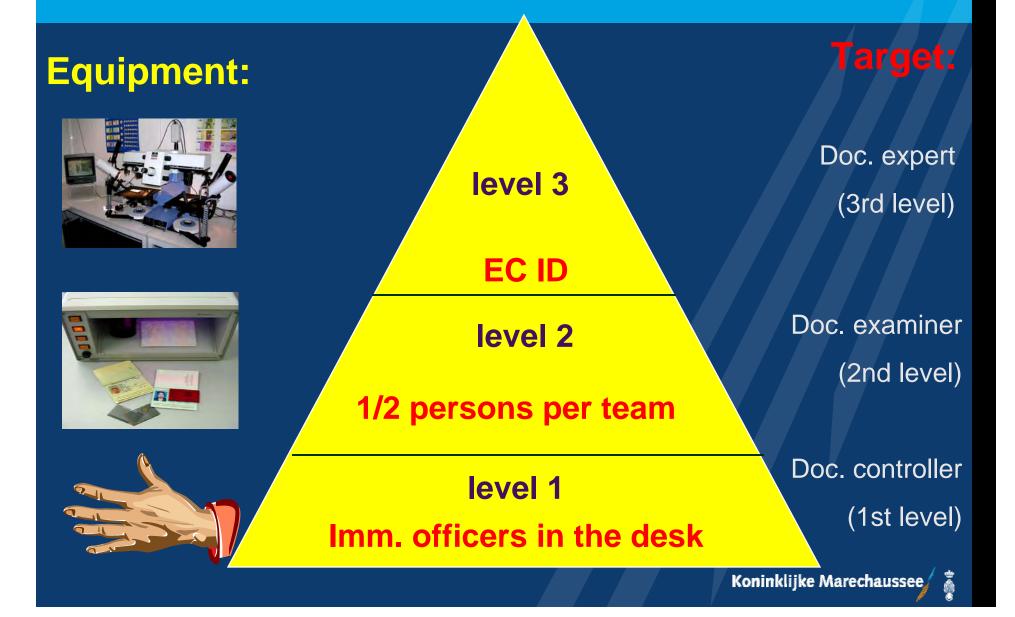

#### Counterfeit stamp

Equipment:

- Magnifying glass
- UV-lamp
- Retro check

- Reference microscope
- Docucenter

÷.

## Equipment