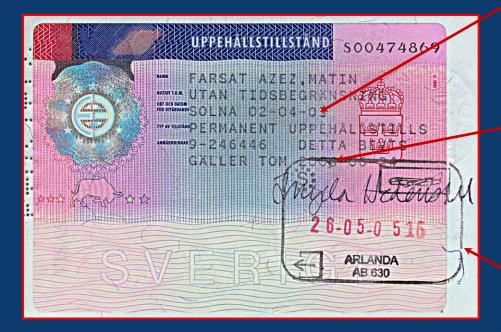

## Passport from the Republic of Iraq

A blank Passport is stolen. Stamp of issuing authority is counterfeit. Residence permit of Sweden is forged. Exit-stamp of Arlanda is counterfeit. Passport from the Republic of Iraq

#### Forged residence permit of Sweden