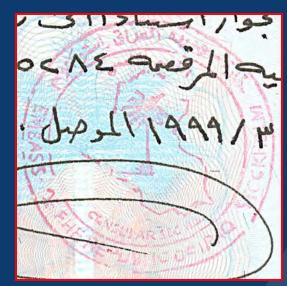

## Passport from the Republic of Iraq

#### Forged residence permit of Sweden

#### Counterfeit stamp

Equipment:

- Magnifying glass
- UV-lamp
- Retro check

- Reference microscope
- Docucenter

÷.