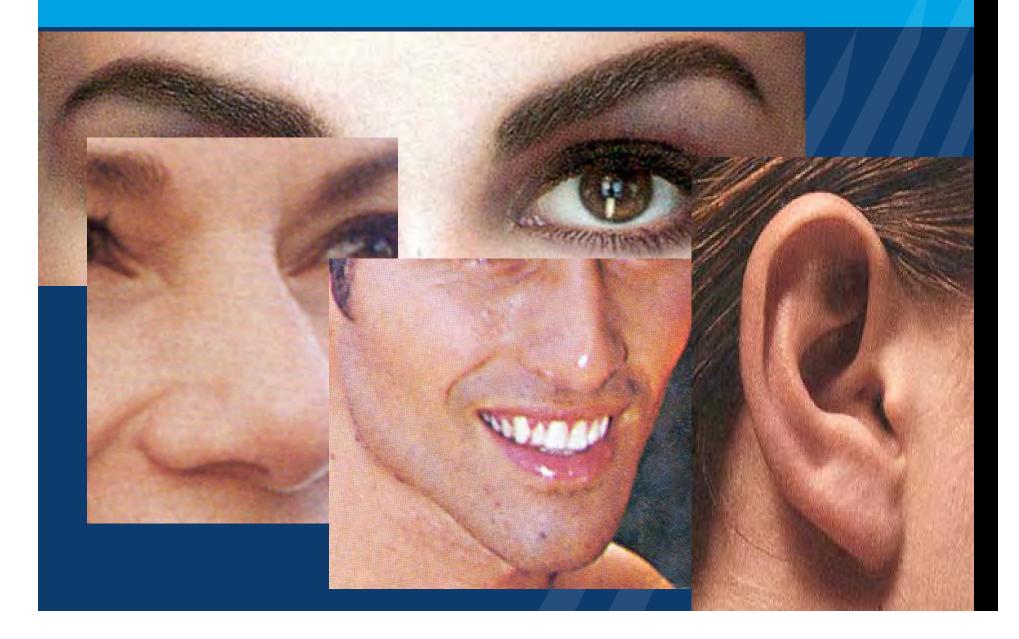

# The following facial features should be examined:

• Eyes

• Ears

- Nose
- Mouth

- Skin
- Bone structure