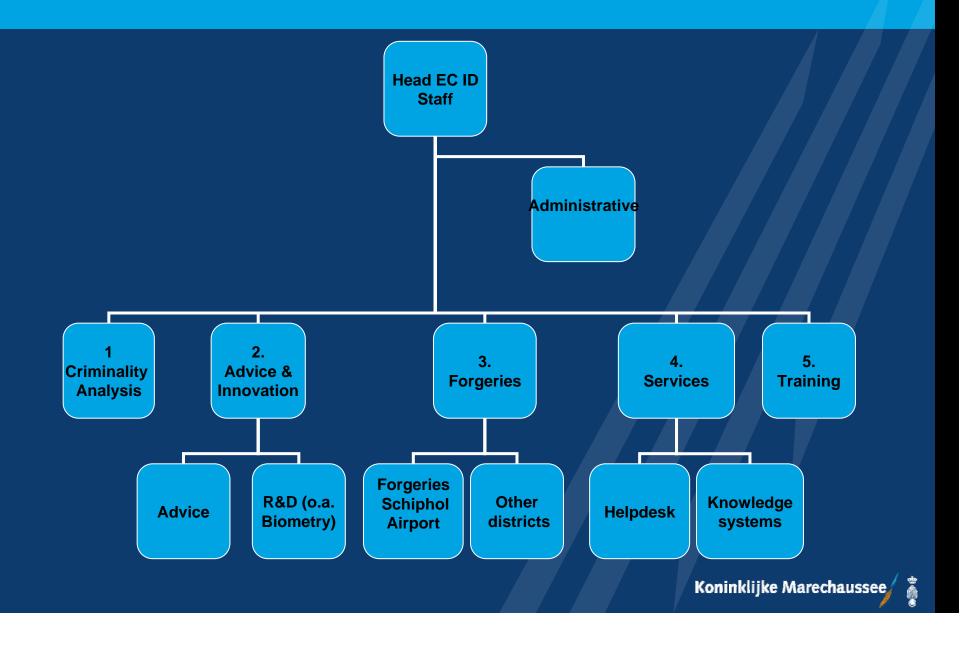

"BORDER CONTROL INSPECTION, Document Verification and Fraud, ICAO Standard MRTDs, Biometrics and Security"

> Head of the Expertisecenter Identityfraud and Documents Mr. Michel B. M. Oude Veldhuis