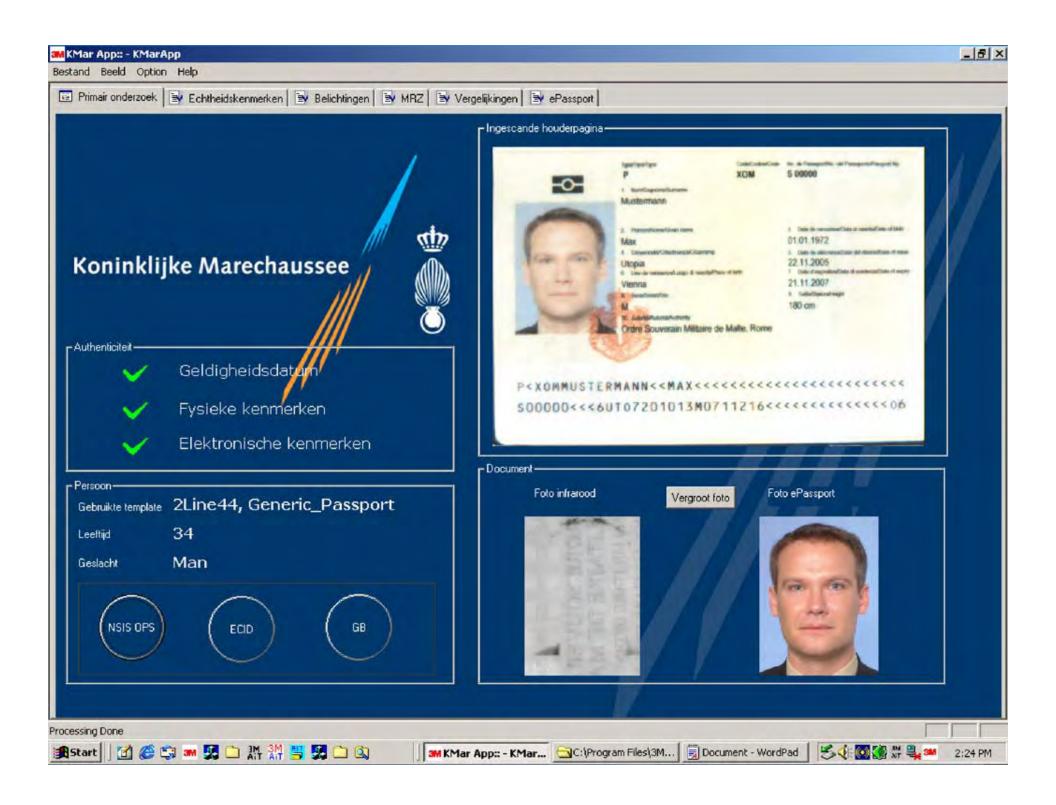

## **ICAO Standard MRTDs**

## **ICAO Standard MRTDs**

| Foto zichtbaar | Foto ePassport                | Persoonsinformatie                                                                                               |                |         |
|----------------|-------------------------------|------------------------------------------------------------------------------------------------------------------|----------------|---------|
|                |                               | Documentnummer                                                                                                   | S00000         |         |
| ant            |                               | Nationaliteit                                                                                                    | υτο            |         |
| -              | (alle)                        | Naam                                                                                                             | MUSTERMANN     |         |
| -              |                               | Voornamen                                                                                                        | MAX            |         |
| 0              |                               | Geboortedatum                                                                                                    | 01/01/72       |         |
|                |                               | Geldigheidsdatum                                                                                                 | 21/11/07       |         |
|                |                               | Geslacht                                                                                                         | M              |         |
| egel 1 RFID    | P < X O M M U S T E R M A N N | << MAX<<<<<<<<<                                                                                                  | <<<<<<         |         |
| egel 1 MRZ     | PSXOMMUSTERMANN               | < <max<<<<<<<<<<<<<<<<<<<<<<<<<<<<<<<<<<< td=""><td>*****</td><td></td></max<<<<<<<<<<<<<<<<<<<<<<<<<<<<<<<<<<<> | *****          |         |
| egel 2 RFID    | \$00000<<<6uto72              | 01013M0711216<<<<                                                                                                | <<<<<<         |         |
| egel 2 MRZ     | \$00000<<<601072              | 01013M0711216<<<<                                                                                                | <<<<<<<<<<<    |         |
|                |                               | Kon                                                                                                              | inklijke Marec | haussee |