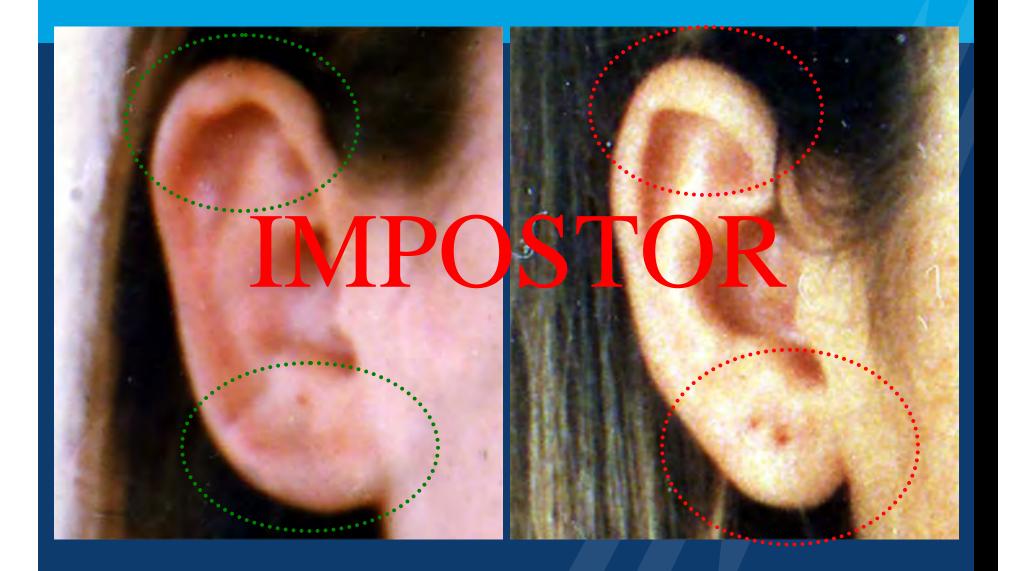

#### 3. Look a like

## **IMPOSTOR DETECTION**

# The following facial features should be examined:

• Eyes

• Ears

- Nose
- Mouth

- Skin
- Bone structure

# Let's look at some actual case comparisons:

-