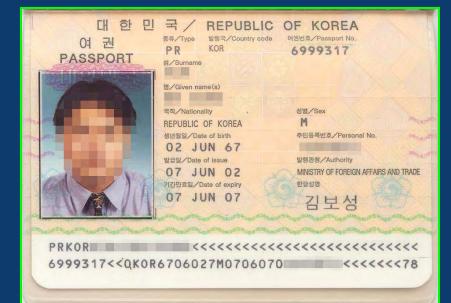

#### Passport from the Republic of Korea

PASSPORT

In this passport the original bio-data page is removed and replaced by a counterfeit bio-data page.

Koninklijke Marechaussee

#### Passport from the Republic of Korea

GENUINE

#### COUNTERFEIT

#### Passport from the Republic of Korea