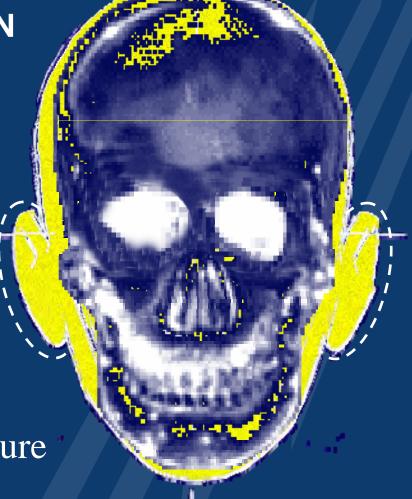

# The following facial features should be examined:

• Eyes

• Ears

- Nose
- Mouth

- Skin
- Bone structure