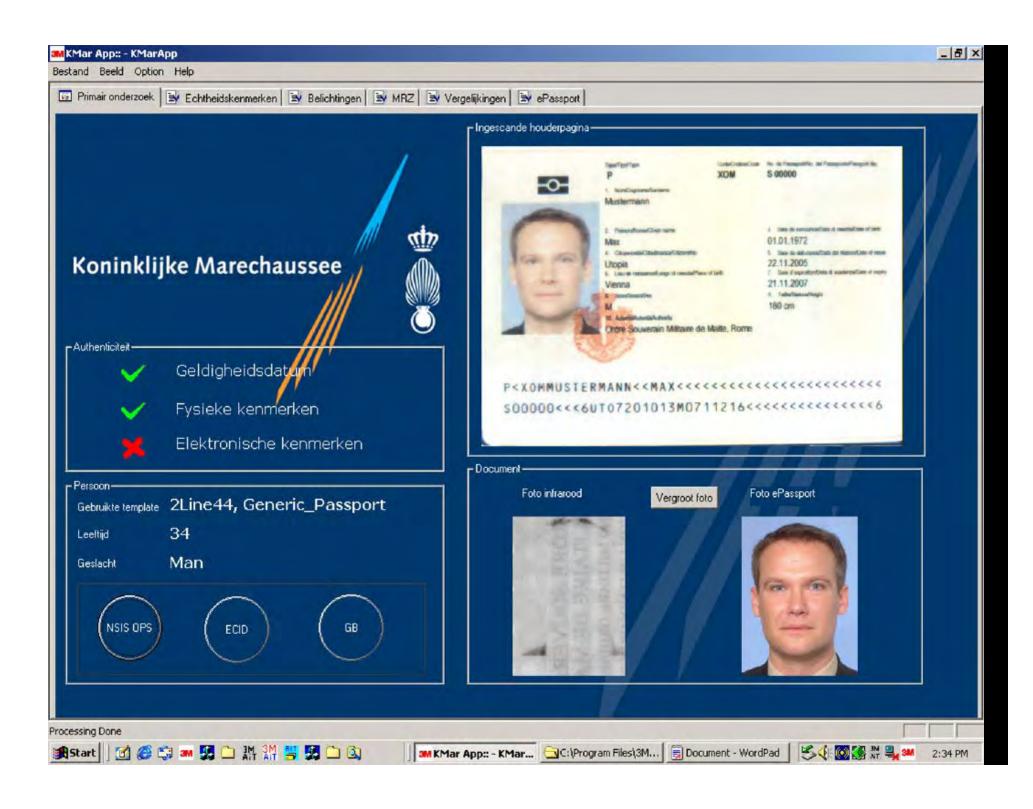

## **ICAO Standard MRTDs**

## **ICAO Standard MRTDs**

| Foto zichtbaar | Foto ePassport                | Persoonsinformatie                                                                                               |                |         |
|----------------|-------------------------------|------------------------------------------------------------------------------------------------------------------|----------------|---------|
|                |                               | Documentnummer                                                                                                   | S00000         |         |
| ant            |                               | Nationaliteit                                                                                                    | υτο            |         |
| -              | (alle)                        | Naam                                                                                                             | MUSTERMANN     |         |
| -              |                               | Voornamen                                                                                                        | MAX            |         |
| 0              |                               | Geboortedatum                                                                                                    | 01/01/72       |         |
|                |                               | Geldigheidsdatum                                                                                                 | 21/11/07       |         |
|                |                               | Geslacht                                                                                                         | M              |         |
| egel 1 RFID    | P < X O M M U S T E R M A N N | << MAX<<<<<<<<<                                                                                                  | <<<<<<         |         |
| egel 1 MRZ     | PSXOMMUSTERMANN               | < <max<<<<<<<<<<<<<<<<<<<<<<<<<<<<<<<<<<< td=""><td>*****</td><td></td></max<<<<<<<<<<<<<<<<<<<<<<<<<<<<<<<<<<<> | *****          |         |
| egel 2 RFID    | \$00000<<<6uto72              | 01013M0711216<<<<                                                                                                | <<<<<<         |         |
| egel 2 MRZ     | \$00000<<<601072              | 01013M0711216<<<<                                                                                                | <<<<<<<<<<<    |         |
|                |                               | Kon                                                                                                              | inklijke Marec | haussee |