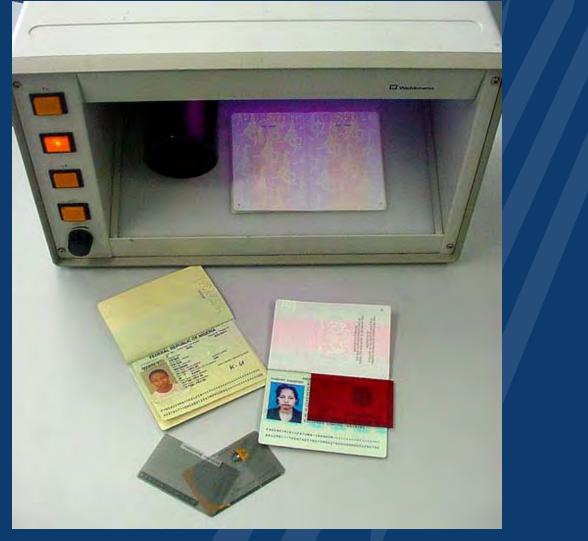

#### Travel documents, ID-cards etc.

Safe or not ?? Koninklijke Marechaussee

#### Counterfeit stamp

Equipment:

- Magnifying glass
- UV-lamp
- Retro check

- Reference microscope
- Docucenter

÷.

## Equipment