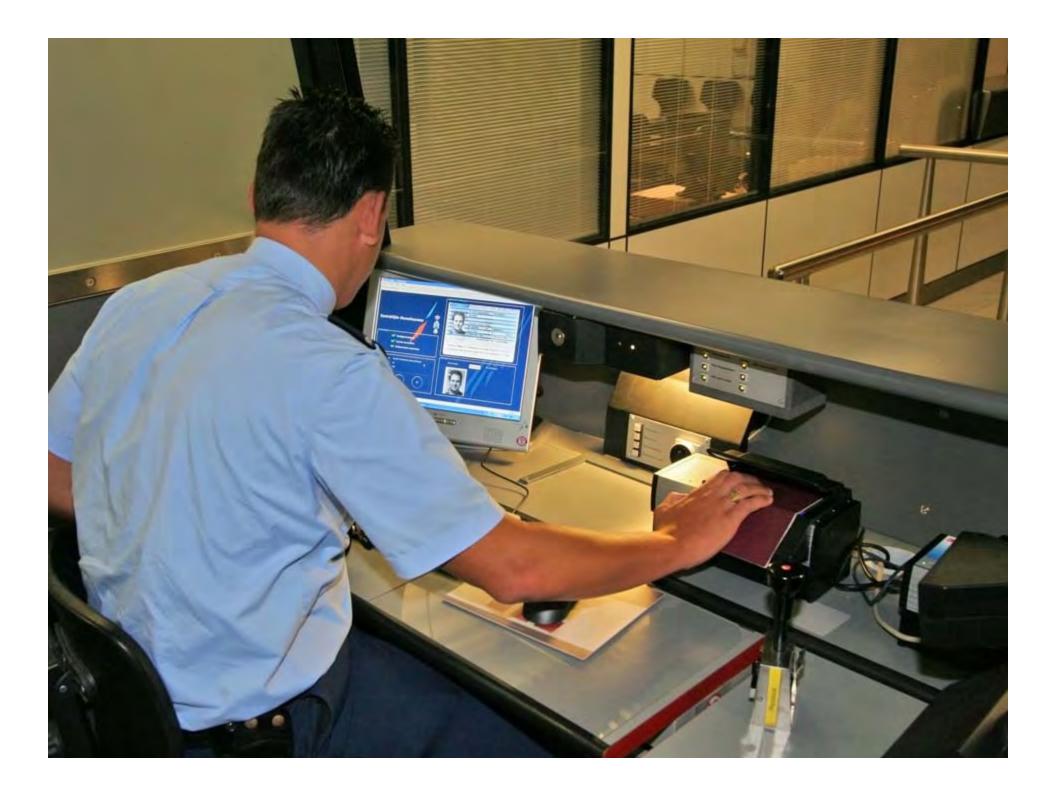

## **ICAO Standard MRTDs**

## **ICAO Standard MRTDs**

| Foto zichtbaar | Foto ePassport                | Persoonsinformatie                                                                                               |                |         |
|----------------|-------------------------------|------------------------------------------------------------------------------------------------------------------|----------------|---------|
|                |                               | Documentnummer                                                                                                   | S00000         |         |
| ant            |                               | Nationaliteit                                                                                                    | υτο            |         |
| -              | (alle)                        | Naam                                                                                                             | MUSTERMANN     |         |
| -              |                               | Voornamen                                                                                                        | MAX            |         |
| 0              |                               | Geboortedatum                                                                                                    | 01/01/72       |         |
|                |                               | Geldigheidsdatum                                                                                                 | 21/11/07       |         |
|                |                               | Geslacht                                                                                                         | M              |         |
| egel 1 RFID    | P < X O M M U S T E R M A N N | << MAX<<<<<<<<<                                                                                                  | <<<<<<         |         |
| egel 1 MRZ     | PSXOMMUSTERMANN               | < <max<<<<<<<<<<<<<<<<<<<<<<<<<<<<<<<<<<< td=""><td>*****</td><td></td></max<<<<<<<<<<<<<<<<<<<<<<<<<<<<<<<<<<<> | *****          |         |
| egel 2 RFID    | \$00000<<<6uto72              | 01013M0711216<<<<                                                                                                | <<<<<<         |         |
| egel 2 MRZ     | \$00000<<<601072              | 01013M0711216<<<<                                                                                                | <<<<<<<<<<<    |         |
|                |                               | Kon                                                                                                              | inklijke Marec | haussee |