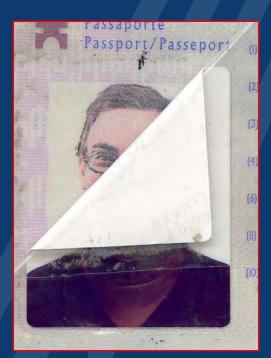

#### 3. Look a like

## **IMPOSTOR DETECTION**

# The following facial features should be examined:

• Eyes

• Ears

- Nose
- Mouth

- Skin
- Bone structure

# Let's look at some actual case comparisons:

-