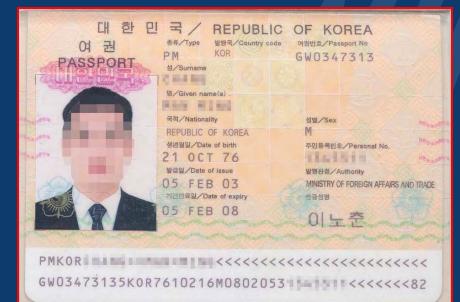

#### Passport from the Republic of Korea

PASSPORT

In this passport the original bio-data page is removed and replaced by a counterfeit bio-data page.

Koninklijke Marechaussee

#### Passport from the Republic of Korea

GENUINE

#### COUNTERFEIT

#### Passport from the Republic of Korea