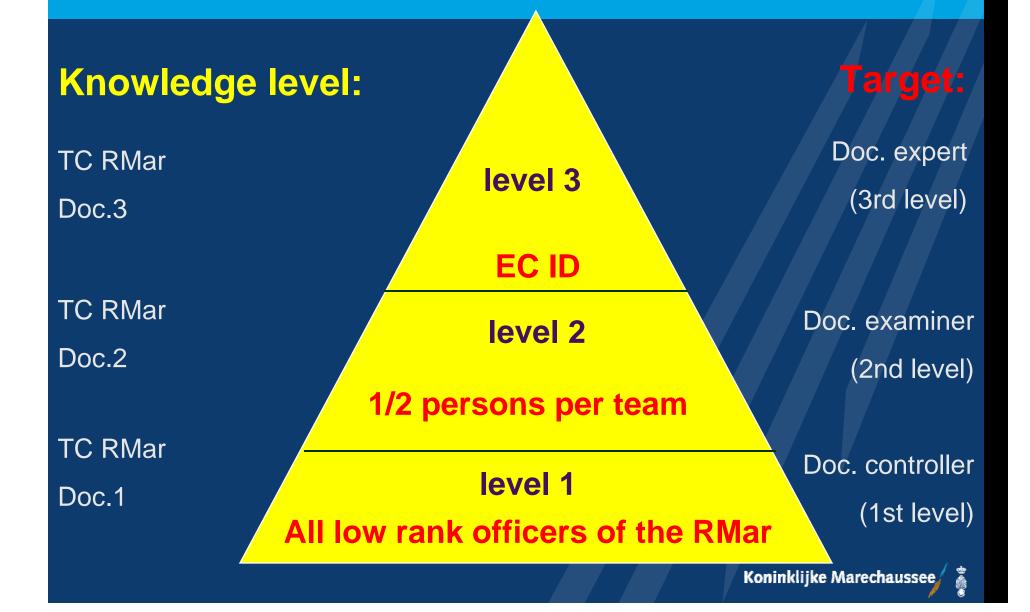

"BORDER CONTROL INSPECTION, Document Verification and Fraud, ICAO Standard MRTDs, Biometrics and Security"

> Head of the Expertisecenter Identityfraud and Documents Mr. Michel B. M. Oude Veldhuis