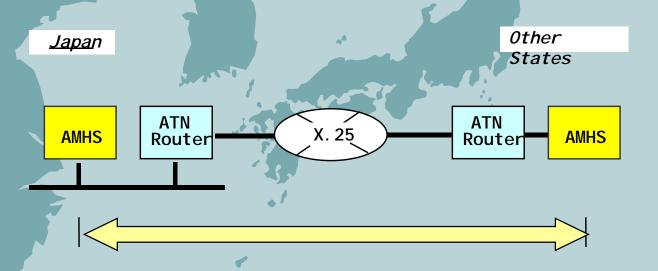

ATN Router Connection

AMHS Connection

-Lower Layer

AMHS of Japan

AMHS Connection-Upper Layer

T-CONNECT request RTSE OPEN request **AK TPDU** T-CONNECT confirmation RTSE OPEN accept ACSE RELEASE request ACSE RELEASE response T-DISCONNECT request T-DISCONNECT confirmation 9

AMHS of State

AMHS ConnectionAFTN Data Exchange

- AMHS Connection
  - AMHS Data Exchange

- Other Particular Test Items
  - -Specific Cases (USA)
  - -Combination of AFTN and AMHS
    Terminals (User Agents)
    (Australia)
  - Performance Measurement (Hong Kong, China)