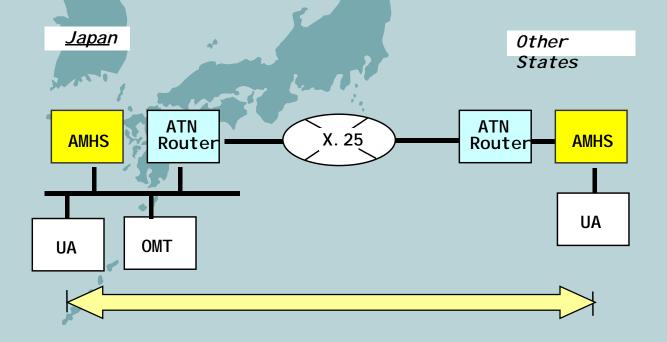

#### Connection with Australia

System Configuration

#### Connection with Australia

- Test Conducted
  - -General Test Items; resulted successfully
    - ATN Router Connection
    - AMHS Connection
      - Lower Layer (non-ATN)
      - Upper Layer
      - AFTN Data Exchange
  - Particular Test I tems ;
    resulted successfully

 Combination of AFTN and AMHS Terminals (User Agents)