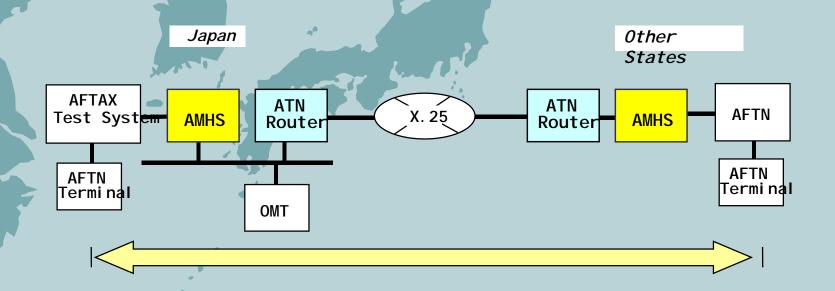

System Configuration

- Test Conducted
  - -General Test Items; resulted successfully
    - ATN Router Connection
    - AMHS Connection
      - Lower Layer
      - Upper Layer
      - AFTN Data Exchange
  - Particular Test I tems ;
    resulted successfully

Specific Cases

- Test Results (Specific Cases)
  - AFTN Acknowledgement message
  - Unknown address AFTN service
     message
  - -10 AFTN messages
  - -100 AFTN messages
  - AFTN message with maximum
    length
- NDR when AFTN message is
  - Some error case