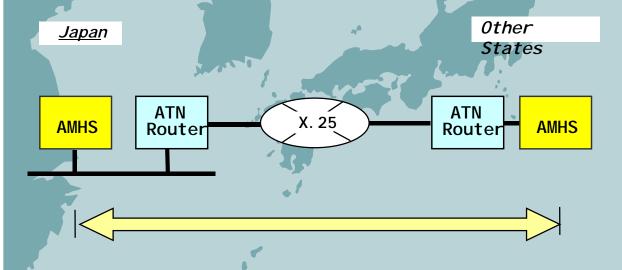

- CONTENTS
  - -General System Configuration
  - ATN Router Connection
  - AMHS Connection?
    - Lower Layer
    - Upper Layer
    - AFTN-Data Exchange
    - MH\$ Data Exchange

• General System Configuration

ATN Router Connection

AMHS Connection

-Lower Layer

AMHS of Japan

AMHS Connection-Upper Layer

T-CONNECT request RTSE OPEN request **AK TPDU** T-CONNECT confirmation RTSE OPEN accept ACSE RELEASE request ACSE RELEASE response T-DISCONNECT request T-DISCONNECT confirmation 9