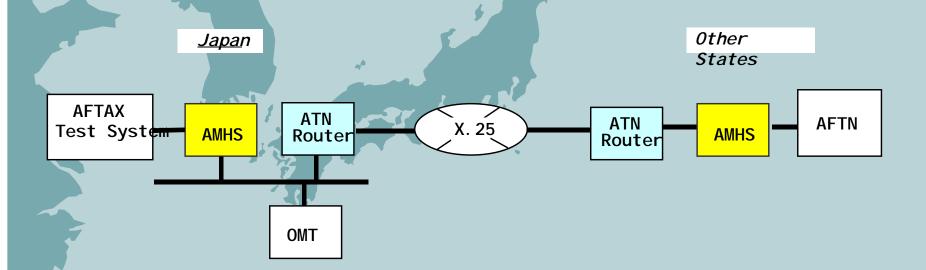

- CONTENTS
  - -General System Configuration
  - ATN Router Connection
  - AMHS Connection?
    - Lower Layer
    - Upper Layer
    - AFTN-Data Exchange
    - MH\$ Data Exchange

• General System Configuration

ATN Router Connection

AMHS Connection

-Lower Layer

AMHS of Japan

AMHS Connection-Upper Layer

T-CONNECT request RTSE OPEN request **AK TPDU** T-CONNECT confirmation RTSE OPEN accept ACSE RELEASE request ACSE RELEASE response T-DISCONNECT request T-DISCONNECT confirmation 9