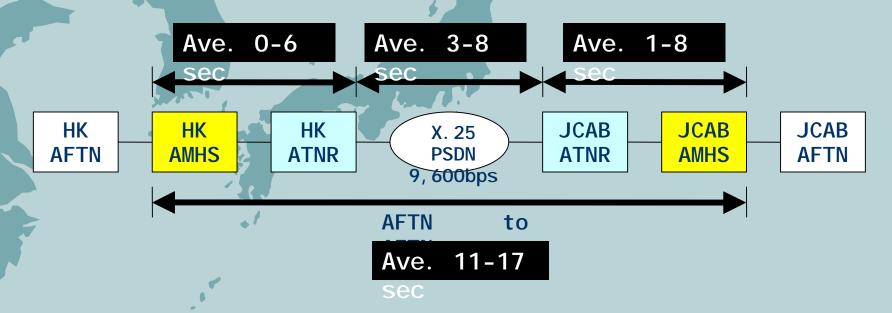

ection
      - Lower Layer (non-ATN)
      - Upper Layer
      - AFTN Data Exchange
  - Particular Test I tems ;
    resulted successfully



 Combination of AFTN and AMHS Terminals (User Agents)

## Connection with Australia Test Results

(Combination of AFTN and AMHS





- Back round
  - -2001 Jul: Agreement on Trial
  - -2001 Jul: Coordination of the detailed Specification
  - -17 Jul 2001: ATN Router connection
  - -25-27 Jul 2001 (3 days) : AMHS



System Configuration





- Test Conducted
  - -General Test Items; resulted successfully
    - ATN Router Connection
    - AMHS Connection
      - Lower Layer
      - Upper Layer
      - AFTN Data Exchange
  - Particular Test I tems ;
    resulted successfully
- O JCAB

• Performance Measurement

• Test Results (Performance Measurement)





### Other Topics in JCAB

- Experimental Connection
  - ATN Router Connection
    - 1998 Eurocontrol / 1999 Australia
  - CPDLC Connection (simulated airborne system)
    - Communication Application Level
    - 1999 Eurocontrol / 1999 Australia
  - -ADS Connection (simulated airborne system)



- Communication Application Level
- 2000 Eurocontrol / 2000 Australia

### Other Topics in JCAB

- Experimental ATN system (Laboratory Level)
  - CM (Context Management)
  - Man-machine for CPDLC and ADS
  - VDL and AMSS (simulation)
- Future plan (experimental for operation)
  - -DFIS, AIDC
  - -SARPs Edition 3
- Security, Directory Service, System

  Management

  26

#### CONCLUSION

- SARPs and AMHS & ATN Router (JCAB) are well evaluated
  - I CAO ATNP Evaluation highest test level "a"
    -