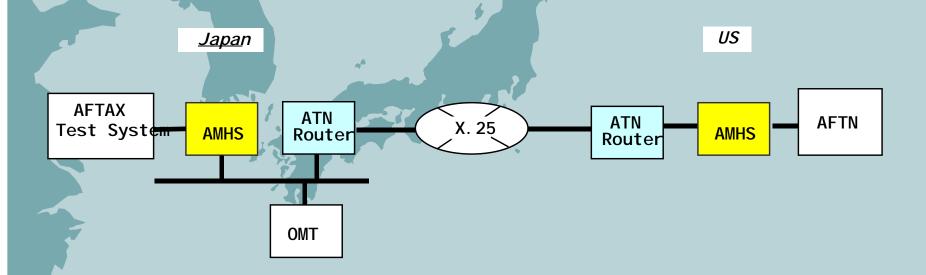

#### Background

- 1998 Feb : Agreement on Trial and Operation
- 1998 Feb Oct : Coordination of the detailed Specification
- -2000 Aug: ATN Router connection
- -2001 Jan 2002 Jan : AMHS Trial
  - Sep\_ 2000, Jan 2001: Pre-testing
  - Mar 2001: some issues
  - May 2001: 3 issues; rectified
  - Jul 2001: 3 issues; rectified
  - Nov 2001

System Configuration

- Test Conducted
  - -General Test Items; resulted successfully
    - ATN Router Connection
    - AMHS Connection
      - Lower Layer
      - Upper Layer
      - AFTN Data Exchange
  - Particular Test I tems ;
    resulted successfully

Specific Cases

- Test Results (Specific Cases)
  - AFTN Acknowledgement message
  - Unknown address AFTN service
     message
  - -10 AFTN messages
  - -100 AFTN messages
  - AFTN message with maximum
    length
- NDR when AFTN message is
  - Some error case