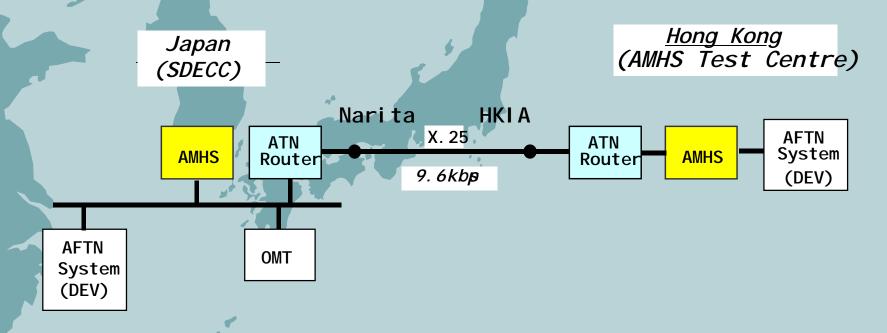

#### Background

- 1998 Feb : Agreement on Trial and Operation
- 1998 Feb Oct : Coordination of the detailed Specification
- -2000 Aug: ATN Router connection
- -2001 Jan 2002 Jan : AMHS Trial
  - Sep\_ 2000, Jan 2001: Pre-testing
  - Mar 2001: some issues
  - May 2001: 3 issues; rectified
  - Jul 2001: 3 issues; rectified
  - Nov 2001

System Configuration

- Test Conducted
  - -General Test Items; resulted successfully
    - ATN Router Connection
    - AMHS Connection
      - Lower Layer
      - Upper Layer
      - AFTN Data Exchange
  - Particular Test I tems ;
    resulted successfully