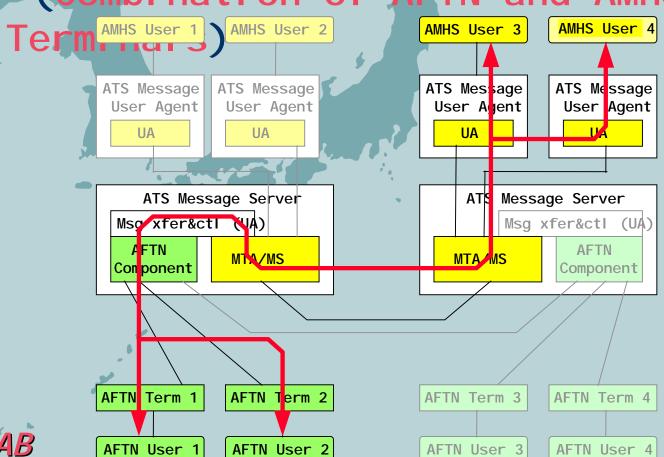

 Combination of AFTN and AMHS Terminals (User Agents)

## Connection with Australia Test Results

(Combination of AFTN and AMHS

- Back round
  - -2001 Jul: Agreement on Trial
  - -2001 Jul: Coordination of the detailed Specification
  - -17 Jul 2001: ATN Router connection
  - -25-27 Jul 2001 (3 days) : AMHS

System Configuration

- Test Conducted
  - -General Test Items; resulted successfully
    - ATN Router Connection
    - AMHS Connection
      - Lower Layer
      - Upper Layer
      - AFTN Data Exchange
  - Particular Test I tems ;
    resulted successfully
- O JCAB