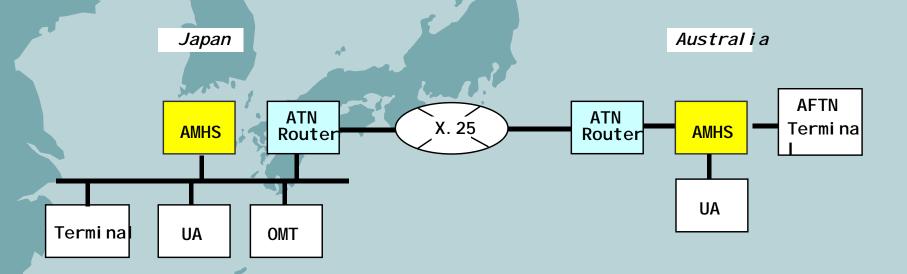

#### Connection with Australia

- Back round
  - -1999 Aug: Agreement on Trial
  - -1999 Oct 2000 May: Coordination of the detailed Specification
  - 1999 Nov: ATN Router connection
  - -2000 May: AMHS Trial

#### Connection with Australia

System Configuration

#### Connection with Australia

- Test Conducted
  - -General Test Items; resulted successfully
    - ATN Router Connection
    - AMHS Connection
      - Lower Layer (non-ATN)
      - Upper Layer
      - AFTN Data Exchange
  - Particular Test I tems ;
    resulted successfully