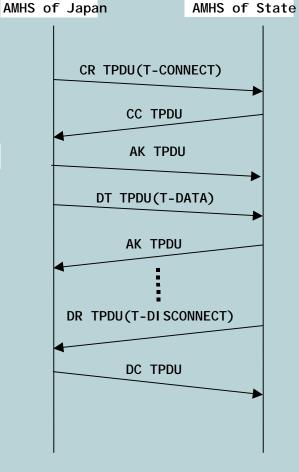

ATN Router Connection

AMHS Connection

-Lower Layer

AMHS of Japan

AMHS Connection-Upper Layer

T-CONNECT request RTSE OPEN request **AK TPDU** T-CONNECT confirmation RTSE OPEN accept ACSE RELEASE request ACSE RELEASE response T-DISCONNECT request T-DISCONNECT confirmation 9