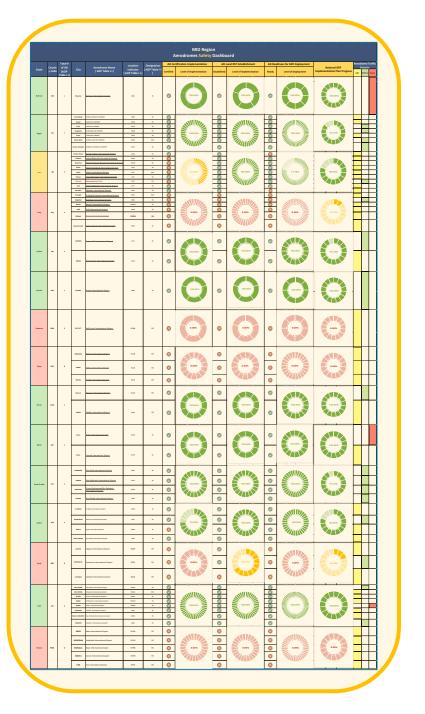

| SI: AN 5722-                   | a/08/2021           | 11/03/2021 15/04/3 | 001 Seculation                       | 8/5/2021 <b>8/</b> 31      | 1212*                             | picabile<br>Area<br>Barbann,<br>Egypt,<br>IRAN,<br>KJMAT,                                                           | Xm                         | Tax.                                                 |                                                                                              | Rahrain | figuer.             | kan   | iniq Jar | ndan Kuw           | sit Lebano | 10 Liby  |

icao

02

MID States Implementation Dashboards MID REGION Aerodromes Safety DASHBOARD





02

MID States Implementation Dashboards



💓 ICAO

## State/Aerodromes Performances Vis-a-vis ICAO Implementation Requirements



Current State Effective Aerodromes Oversight Capability

Regional Average El in AGA Area

84.21<sub>%</sub> 70.49<sub>%</sub>

States Needs identification:

MID States Implementation Dashboards



- ICAO

### State/Aerodromes Performances Vis-a-vis ICAO Implementation Requirements



Current State Effective Aerodromes Oversight Capability

Regional Average El in AGA Area

83.47<sub>%</sub> 70.49<sub>%</sub>

States Needs identification:

MID States Implementation Dashboards



ICA0

## State/Aerodromes Performances Vis-a-vis ICAO Implementation Requirements



Current State Effective Aerodromes Oversight Capability

Regional Average El in AGA Area

93.97<su