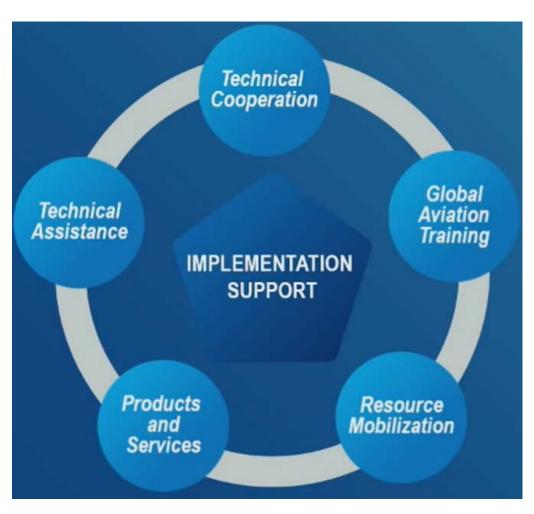

|        |
|                        | <b>2020 Vs 2021</b><br>Performance | 34      | 58.62%                    | 40          | 68.97%                  | 36       | 62.07%                     | 55.11%                       | 38 | 17                | 3      |
|                        |                                    | - 8.62% | V                         | + 12.07%    |                         | + 62.07% |                            |                              |    |                   |        |
| <b>ICAO</b>            | <b>2020</b><br>Performance         | 39      | 67.24%                    | 33          | 56.90%                  | o        | 0.00%                      | 0.00%                        | 38 | 17                | 3      |



#### **Implementation Support Activities**



#### AGA-OPS Implementation support:

2020-2022

**Activities** 

r ICAO

#### Technical Cooperation (Coordinated with TCB)

✓ On-going discussion with Iraq on potential TCB Project (AGA included)

✓ Operational Assistance (OPAS) Experts deployed for Saudi Arabia :

- Airports and Aerodrome Expert
- Airport Standards, Certification and Safety Expert

#### AGA Technical Assistance

✓ Technical Assistance Mission to Lebanon (conducted)

✓ Technical Assistance Mission to Jordan (conducted)

✓ Technical Assistance Mission to Iran (conducted)

#### **Resource Mobilization**

- Implementation of the Aerodrome Certification RM Project:
  - Aerodrome Certification Workshop (conducted)
  - Capacity Building activities on Aerodrome Oversight (one Aerodrome Visit + CB Activity conducted)

✓ Concept