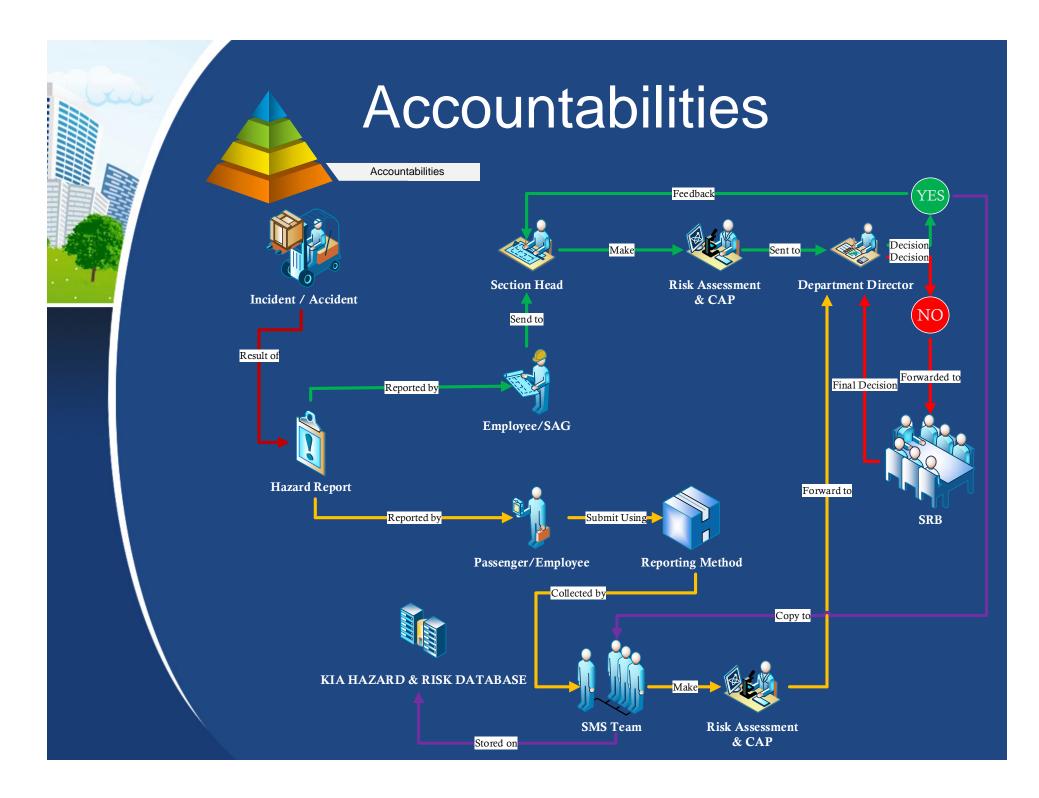

# Safety Review Board - SRB

#### Description

Safety Review Board is chaired by the deputy director general for airport affairs (Head) which includes the following members:

- Operations Director
- Engineering Director
- Constructions Director
- Projects Director

- Monitor Safety performance against policy and objectives
- Monitor the effectiveness of the SMS implementation plan
- Ensure that appropriate resources are allocated to achieve the established safety performance
- Gives strategic direction to the SMC

# Safety Management Committee - SMC

#### Description

Shall have safety management experience and background and to develop and maintain effective SMS through dedicated members from the following:

Processes & Procedures

- Operation Representative
- Engineering Representative
- Constructions Representative
- Projects Representative
  Who meets in a weekly bases and report to the SRB periodically.

- Manage the implementation plan
- Facilitates hazard identification and manage risk analysis
- Monitor corrective action plan
- Provides periodic report on safety performance
- Maintains safety documentation
- Plans and organize staff safety training
- Provides advice and assist SRB & SAG
- Overseeing hazard identification systems.
- Update SMS manual

Processes & Procedures Group - SAG

#### Description

Consist of nominated members from:

- All section within the designated departments from KIA/PP sectors who offers the front-line personal which hold the reporting objective to ensure that SMS is implemented within its sector.
- Nominated members within departments from KIA/PP sectors based on director recommendation

- Oversees operational safety within the functional area
- Resolves identified risks
- Assesses the impact on safety of operational changes
- Ensure that corrective action plan is taken in a timely manner
- Review the effectiveness of previous safety recommendations
- Safety promotion