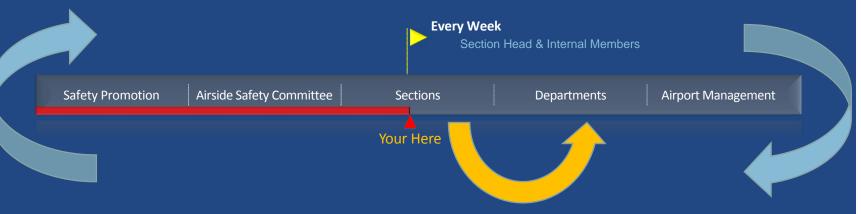

# **Section Meetings**

- Safety issues and concerns.
- Recent safety events.
- Prepare and Review the corrective action plan.
- New safety issues.
- Inform KIA-SMS team of new safety issues.
- Forward unresolved issues to the department director.