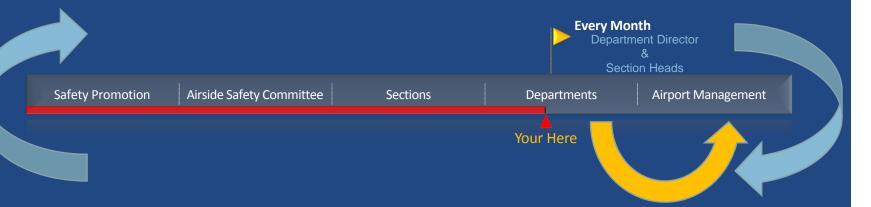

### **Departmental Meetings**

- Safety Issues and concerns
- Issues which couldn't not be resolved at the section level
- Ensuring that corrective action are implemented
- Forward unresolved issues to the DDG.

### Airport Management Meetings

|                  |                          | Every Month<br>DDG & Departmental Directors |             |                    |
|------------------|--------------------------|---------------------------------------------|-------------|--------------------|
| Safety Promotion | Airside Safety Committee | Sections                                    | Departments | Airport Management |

- Over all safety concerns
- Issues which could not be resolved at the departmental level.