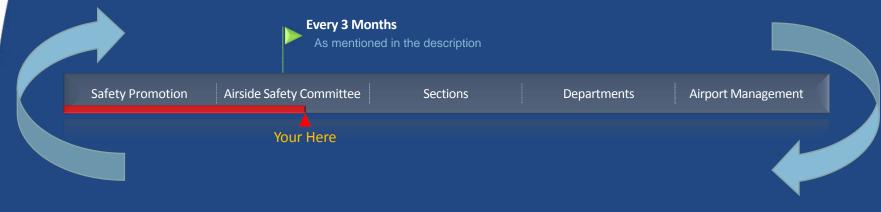

#### **External Members**

- Kuwait Airways
- National Aviation Service
- Ministry of Interior
- Ministry of Health
- Fire Fighting Department

- Provide a Forum to Discuss airside-wide safety issues
- Recommendation concerning safety policy decisions
- Review the progress of the implementation process

# **Section Meetings**

- Safety issues and concerns.
- Recent safety events.
- Prepare and Review the corrective action plan.
- New safety issues.
- Inform KIA-SMS team of new safety issues.
- Forward unresolved issues to the department director.