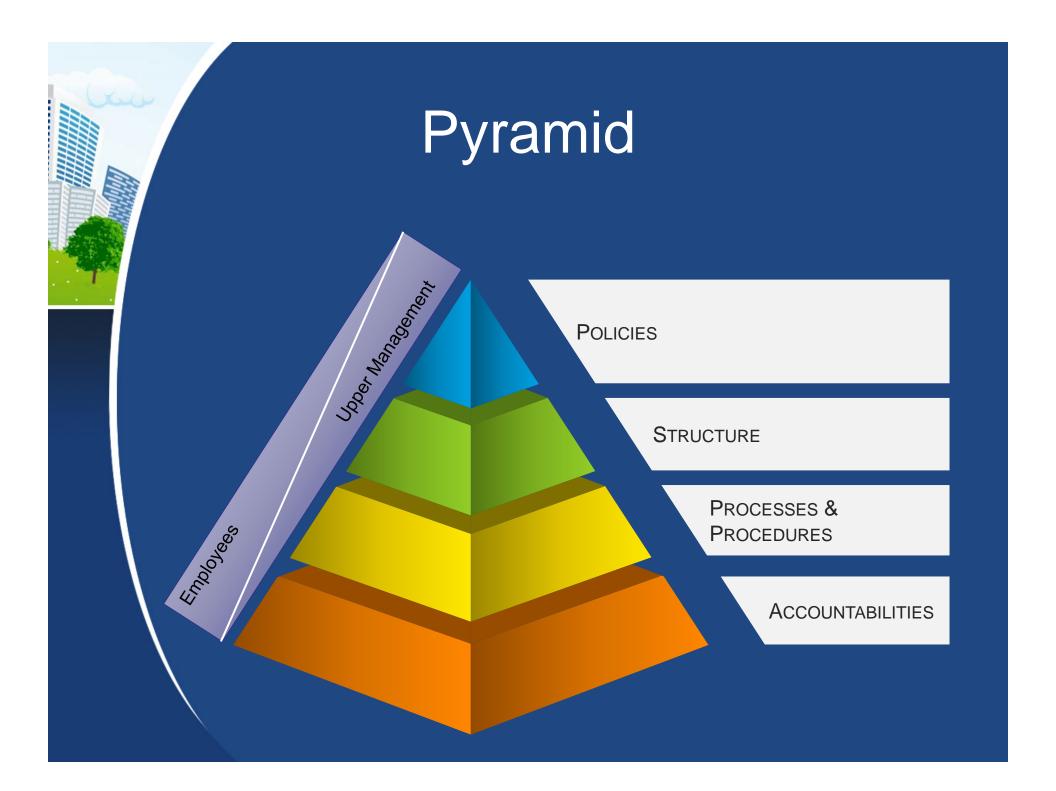

### KIA Safety Policy

- Safety Is everyone's Responsibility
- Directors, Sections Heads, Leaders shall adopt the attitude of respect to safety matters
- Employees shall be aware of the risks and report any safety issues
- Reporting of safety concerns is not only encouraged; it's a duty

## KIA Non-Punitive Reporting Policy

KIA Employees should report any events, mistakes, issues or safety concerns.

No Punish or penalty for reporting safety mistakes, issues or concerns.

Reports shall be assessed and appropriate action should be taken.