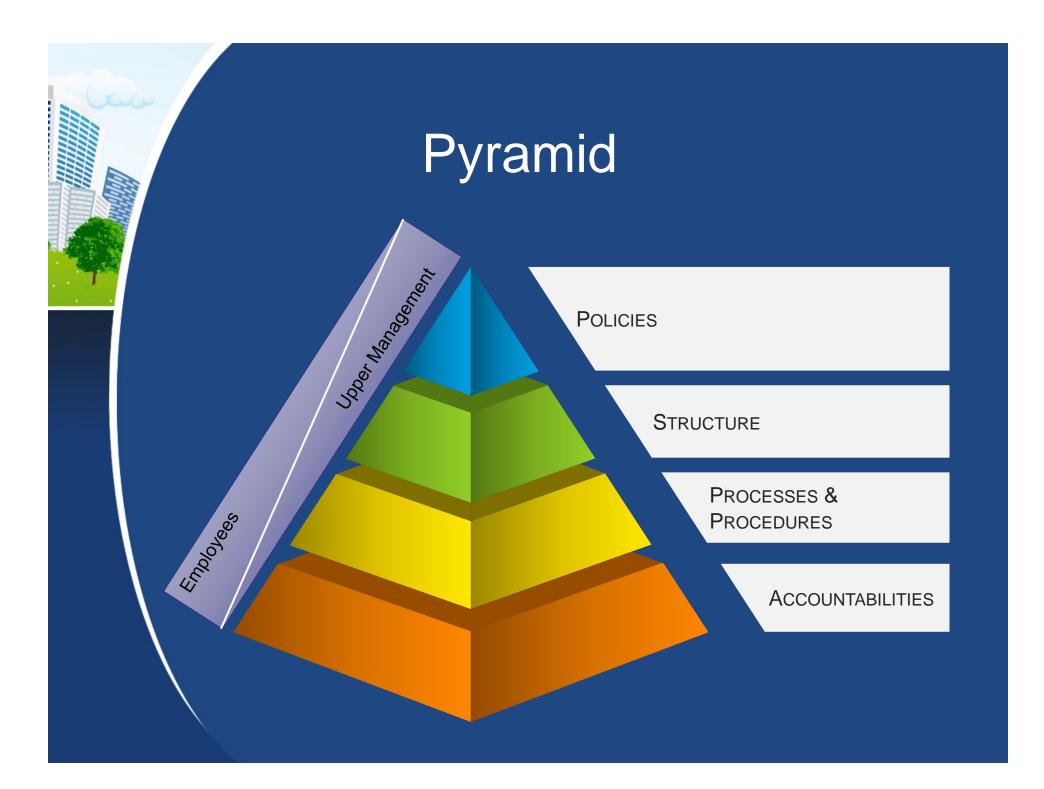

Safety Management System Overall layout

## Kuwait International Airport

### KIA Safety Policy

- Safety Is everyone's Responsibility
- Directors, Sections Heads, Leaders shall adopt the attitude of respect to safety matters
- Employees shall be aware of the risks and report any safety issues
- Reporting of safety concerns is not only encouraged; it's a duty

## KIA Non-Punitive Reporting Policy

KIA Employees should report any events, mistakes, issues or safety concerns.

No Punish or penalty for reporting safety mistakes, issues or concerns.

Reports shall be assessed and appropriate action should be taken.