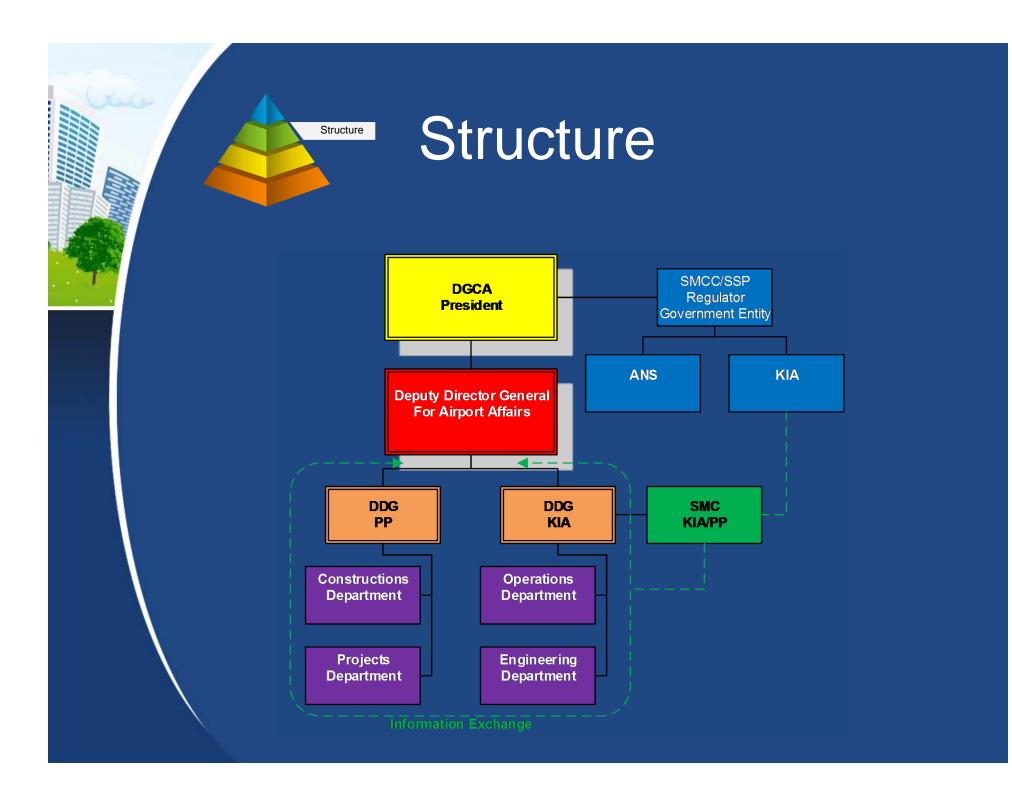

|





# Safety Review Board - SRB

#### Description

Safety Review Board is chaired by the deputy director general for airport affairs (Head) which includes the following members:

- Operations Director
- Engineering Director
- Constructions Director
- Projects Director

- Monitor Safety performance against policy and objectives
- Monitor the effectiveness of the SMS implementation plan
- Ensure that appropriate resources are allocated to achieve the established safety performance
- Gives strategic direction to the SMC

# Safety Management Committee - SMC

#### Description

Shall have safety management experience and background and to develop and maintain effective SMS through dedicated members from the following:

Processes & Procedures

- Operation Representative
- Engineering Representati