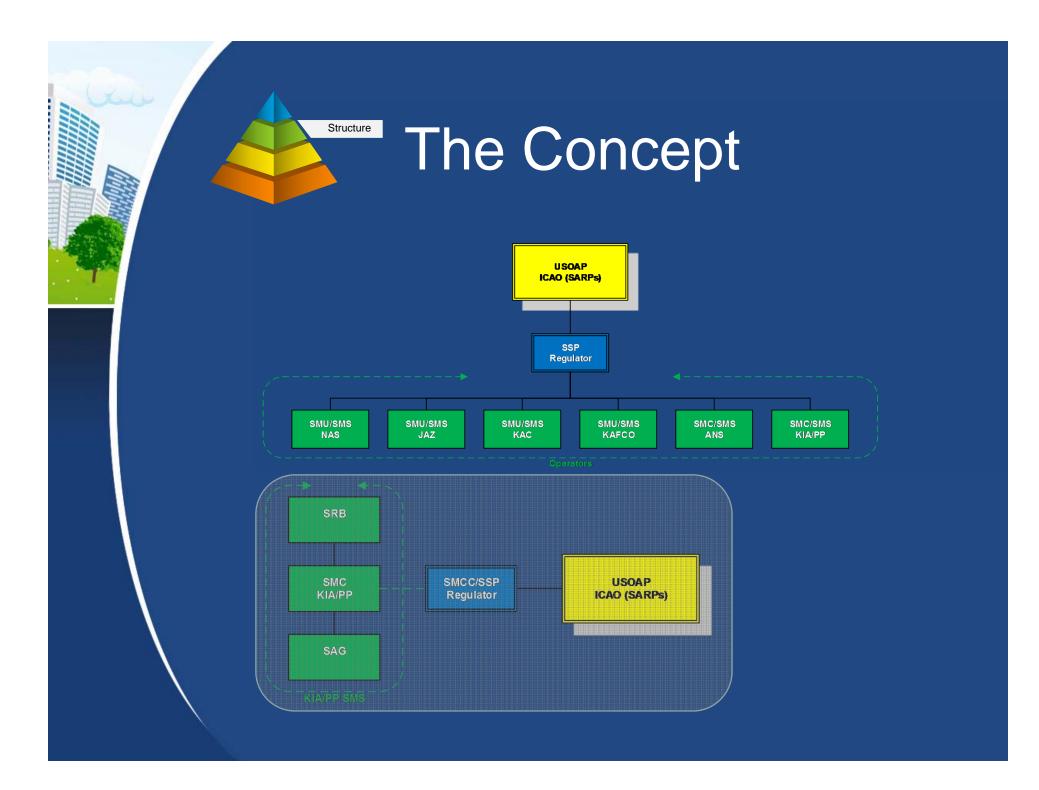

|





# Safety Review Board - SRB

#### Description

Safety Review Board is chaired by the deputy director general for airport affairs (Head) which includes the following members:

- Operations Director
- Engineering Director
- Constructions Director
- Projects Director

- Monitor Safety performance against policy and objectives
- Monitor the effectiveness of the SMS implementation plan
- Ensure that appropriate resources are allocated to achieve the established safety performance
- Gives strategic direction to the SMC

# Safety Management Committee - SMC

#### Description

Shall have safety management experience and background and to develop and maintain effective SMS through dedicated members from the following:

Processes & Procedures

- Operation Representative
- Engineering Representative