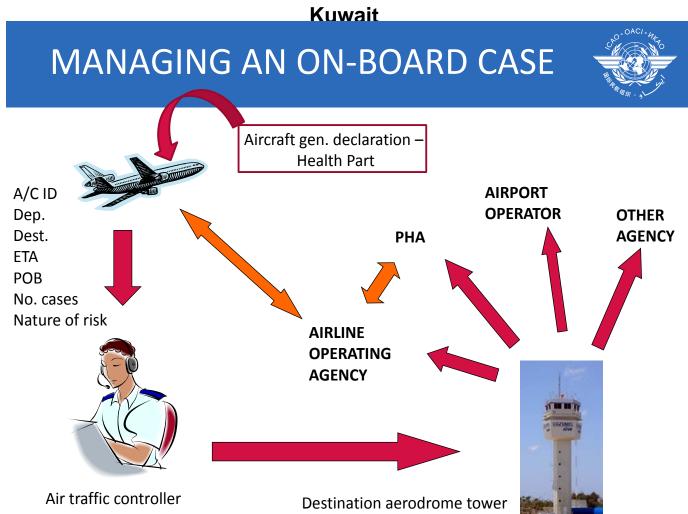

## GENERAL DECLARATION Declaration of Health

This version of the Aircraft General Declaration entered into force on 15 July 2007. The full document may be obtained from the web site of the International Civil Aviation Organization at http://www.icao.int.

#### APPENDIX 1. GENERAL DECLARATION

| Declaration of Health Name and seat number or function of persons on board with illnesses other than airsickness or the effects of accidents, who may be suffering from a communicable disease (a fever — temperature 38°C/100°F or greater — associated with one or more of the following signs or symptoms, e.g. appearing obviously unwell; persistent coughing; impaired breathing; persistent diarrhoe; persistent vomiting; skin rash; bruising or bleeding without previous injury; or confusion of recent onset, increases the likelihood that the person is suffering a communicable disease) as well as such cases of illness disembarked during a previous stop.  Details of each disinsecting or sanitary treatment (place, date, time, method) during the flight. If no disinsecting has been carried out during the flight, give details of most recent disinsecting.  Signed, if required, with time and date                                                                                                                                                                                                                                                                                                                                                                                            |                                                                                                                                                                                                                                                                                                                                                                                                                                                                                                                                                                                                                                                                                                                                                                                                                                                                                                                                                                                                                                                                                                                                                                                                                                                                                                                                                                                                                                                                                                                                                                                                                                                                                                                                                                                                                                                                                                                                                                                                                                                                                                                                | GENERAL DECLARATI<br>(Outward/Inward)                                                                                                                                                                                                                                                                                                                                                                                                                                          | ON                                                                                                        |
|-------------------------------------------------------------------------------------------------------------------------------------------------------------------------------------------------------------------------------------------------------------------------------------------------------------------------------------------------------------------------------------------------------------------------------------------------------------------------------------------------------------------------------------------------------------------------------------------------------------------------------------------------------------------------------------------------------------------------------------------------------------------------------------------------------------------------------------------------------------------------------------------------------------------------------------------------------------------------------------------------------------------------------------------------------------------------------------------------------------------------------------------------------------------------------------------------------------------------------------------------------------------------------------------------------------------------|--------------------------------------------------------------------------------------------------------------------------------------------------------------------------------------------------------------------------------------------------------------------------------------------------------------------------------------------------------------------------------------------------------------------------------------------------------------------------------------------------------------------------------------------------------------------------------------------------------------------------------------------------------------------------------------------------------------------------------------------------------------------------------------------------------------------------------------------------------------------------------------------------------------------------------------------------------------------------------------------------------------------------------------------------------------------------------------------------------------------------------------------------------------------------------------------------------------------------------------------------------------------------------------------------------------------------------------------------------------------------------------------------------------------------------------------------------------------------------------------------------------------------------------------------------------------------------------------------------------------------------------------------------------------------------------------------------------------------------------------------------------------------------------------------------------------------------------------------------------------------------------------------------------------------------------------------------------------------------------------------------------------------------------------------------------------------------------------------------------------------------|--------------------------------------------------------------------------------------------------------------------------------------------------------------------------------------------------------------------------------------------------------------------------------------------------------------------------------------------------------------------------------------------------------------------------------------------------------------------------------|-----------------------------------------------------------------------------------------------------------|
| PLACE NAMES OF CREW* NUMBER OF PASSENGERS ON THIS STAGE**  PLACE NAMES OF CREW* Departure Place: Embarking Through on same flight  Arrival Place: Disembarking Through on same flight  Arrival Place: Disembarking Through on same flight  Arrival Place: Disembarking Through on same flight  Declaration of Health Name and seat number or function of persons on board with illnesses other than airsickness or the effects of accidents, who may be suffering from a communicable disease (a fever — temperature 38°C/100°F or greater — associated with one or more of the following signs or symptoms, e.g. appearing obviously unwell; persistent coughing: impaired breasting: persistent diarrhoa; persistent vomiting; skin rash; bruing or bleeding without previous injury; or confusion of recent onset, increases the likelihood that the person is suffering a communicable disease) as well as such cases of illness disembarked during a previous stop.  Details of each disinsecting or sanitary treatment (place, date, time, method) during the flight. If no disinsecting has been carried out during the flight, give details of most recent disinsecting.  Signed, if required, with time and date                                                                                               | Operator                                                                                                                                                                                                                                                                                                                                                                                                                                                                                                                                                                                                                                                                                                                                                                                                                                                                                                                                                                                                                                                                                                                                                                                                                                                                                                                                                                                                                                                                                                                                                                                                                                                                                                                                                                                                                                                                                                                                                                                                                                                                                                                       |                                                                                                                                                                                                                                                                                                                                                                                                                                                                                |                                                                                                           |
| FLIGHT ROUTING  ("Place" Column always to list origin, every en-route stop and destination)  PLACE  NAMES OF CREW*  NUMBER OF PASSENGERS ON THIS STAGE**  Departure Place: Embarking Through on same flight  Arrival Place: Disembarking Through on same flight  Through on same flight  Arrival Place: Disembarking Through on same flight  For official use only  For official use only  For official use only  Through on same flight  Crew member concerned  I declare that all statements and particulars contained in this General Declaration, and in any supplementary forms required to presented with this General Declaration, are complete, exact and true to the best of my knowledge and that all through passengers w continue/have continued on the flight.                                                                                                                                                                                                                                                                                                                                                                                                                                                                                                                                             | Marks of Nationality and R                                                                                                                                                                                                                                                                                                                                                                                                                                                                                                                                                                                                                                                                                                                                                                                                                                                                                                                                                                                                                                                                                                                                                                                                                                                                                                                                                                                                                                                                                                                                                                                                                                                                                                                                                                                                                                                                                                                                                                                                                                                                                                     | egistration Flight No                                                                                                                                                                                                                                                                                                                                                                                                                                                          | Date                                                                                                      |
| PLACE NAMES OF CREW* NUMBER OF PASSENGERS ON THIS STAGE**  PLACE NAMES OF CREW* Departure Place: Embarking Embarking Through on same flight  Arrival Place: Disembarking Through on same flight  Name and seat number or function of persons on board with illnesses other than airsickness or the effects of accidents, who may be suffering from a communicable disease (a fever — temperature 38°C100°F or greater — associated with one or more of the following signs or symptoms, e.g. appearing obviously unwell; persistent coughing; impaired breathing; persistent diarrhoca; persistent vomiting; skin rash; bruising or bleeding without previous injury; or confusion of recent onset, increases the likelihood that the person is suffering a communicable disease) as well as such cases of illness disembarked during a previous stop.  Details of each disinsecting or sanitary treatment (place, date, time, method) during the flight. If no disinsecting has been carried out during the flight, give details of most recent disinsecting.  Signed, if required, with time and date | Departure from                                                                                                                                                                                                                                                                                                                                                                                                                                                                                                                                                                                                                                                                                                                                                                                                                                                                                                                                                                                                                                                                                                                                                                                                                                                                                                                                                                                                                                                                                                                                                                                                                                                                                                                                                                                                                                                                                                                                                                                                                                                                                                                 | (Place)                                                                                                                                                                                                                                                                                                                                                                                                                                                                        | (Place)                                                                                                   |
| PLACE NAMES OF CREW*  ON THIS STAGE**  Departure Place: Embarking                                                                                                                                                                                                                                                                                                                                                                                                                                                                                                                                                                                                                                                                                                                                                                                                                                                                                                                                                                                                                                                                                                                                                                                                                                                       |                                                                                                                                                                                                                                                                                                                                                                                                                                                                                                                                                                                                                                                                                                                                                                                                                                                                                                                                                                                                                                                                                                                                                                                                                                                                                                                                                                                                                                                                                                                                                                                                                                                                                                                                                                                                                                                                                                                                                                                                                                                                                                                                | FLIGHT ROUTING                                                                                                                                                                                                                                                                                                                                                                                                                                                                 |                                                                                                           |
| Declaration of Health   Arrival Place:                                                                                                                                                                                                                                                                                                                                                                                                                                                                                                                                                                                                                                                                                                                                                                                                                                                                                                                                                                                                                                                                                                                                                                                                                                                                                  | PLACE                                                                                                                                                                                                                                                                                                                                                                                                                                                                                                                                                                                                                                                                                                                                                                                                                                                                                                                                                                                                                                                                                                                                                                                                                                                                                                                                                                                                                                                                                                                                                                                                                                                                                                                                                                                                                                                                                                                                                                                                                                                                                                                          | NAMES OF CREW*                                                                                                                                                                                                                                                                                                                                                                                                                                                                 |                                                                                                           |
| Declaration of Health Name and seat number or function of persons on board with illnesses other than arisickness or the effects of accidents, who may be suffering from a communicable disease (a fever — temperature 38°C/100°F or greater — associated with one or more of the following signs or symptoms, e.g. appearing obviously unvell; persistent coughing; impaired breathing; persistent diarrhoea; persistent vomiting; skin rash; bruising or bleeding without previous injury; or contision of recent onset, increases the likelihood that the person is suffering a communicable disease) as well as such cases of illness disembarked during a previous stop  Details of each disinsecting or sanitary treatment (place, date, time, method) during the flight. If no disinsecting has been carried out during the flight, give details of most recent disinsecting.  Signed, if required, with time and date                                                                                                                                                                                                                                                                                                                                                                                            |                                                                                                                                                                                                                                                                                                                                                                                                                                                                                                                                                                                                                                                                                                                                                                                                                                                                                                                                                                                                                                                                                                                                                                                                                                                                                                                                                                                                                                                                                                                                                                                                                                                                                                                                                                                                                                                                                                                                                                                                                                                                                                                                |                                                                                                                                                                                                                                                                                                                                                                                                                                                                                | Departure Place: Embarking Through on same flight                                                         |
| Name and seat number or function of persons on board with illnesses other than airsickness or the effects of accidents, who may be suffering from a communicable disease (a fever — temperature 38°C/100°F or greater — associated with one or more of the following signs or symptoms, e.g. appearing obviously unwell; persistent coughing; impaired breathing; persistent diarrhoea; persistent vomiting; skin rash; bruising or bleeding without previous injury; or confusion of recent onset, increases the likelihood that the person is suffering a communicable disease) as well as such cases of illness disembarked during a previous stop.  Details of each disinsecting or sanitary treatment (place, date, time, method) during the flight. If no disinsecting has been carried out during the flight, give details of most recent disinsecting.  Signed, if required, with time and date                                                                                                                                                                                                                                                                                                                                                                                                                 |                                                                                                                                                                                                                                                                                                                                                                                                                                                                                                                                                                                                                                                                                                                                                                                                                                                                                                                                                                                                                                                                                                                                                                                                                                                                                                                                                                                                                                                                                                                                                                                                                                                                                                                                                                                                                                                                                                                                                                                                                                                                                                                                |                                                                                                                                                                                                                                                                                                                                                                                                                                                                                | Arrival Place: Disembarking                                                                               |
| Signed, if required, with time and date                                                                                                                                                                                                                                                                                                                                                                                                                                                                                                                                                                                                                                                                                                                                                                                                                                                                                                                                                                                                                                                                                                                                                                                                                                                                                 | Name and seat numbeairsickness or the effectisease (a fever — term the following signs or simpaired breathing; pe bleeding without previct that the person is suffictisembarked during a properties of each disinsectified. The observation of the control of the con | arts of accidents, who may be suffering from a commerature 38°C/100°F or greater — associated with one or symptoms, e.g. appearing obviously unwell; persistent or tristent diarrhoea; persistent vomiting; skin rash; bru us injury; or confusion of recent onset, increases the lighting a communicable disease) as well as such cases cevious stop.  tting or sanitary treatment (place, date, time, method) du, has been carried out during the flight, give details of mo | her than unicable more of oughing; issing or kelihood fillness                                            |
| I declare that all statements and particulars contained in this General Declaration, and in any supplementary forms required to presented with this General Declaration, are complete, exact and true to the best of my knowledge and that all through passengers we continue/have continued on the flight.                                                                                                                                                                                                                                                                                                                                                                                                                                                                                                                                                                                                                                                                                                                                                                                                                                                                                                                                                                                                             |                                                                                                                                                                                                                                                                                                                                                                                                                                                                                                                                                                                                                                                                                                                                                                                                                                                                                                                                                                                                                                                                                                                                                                                                                                                                                                                                                                                                                                                                                                                                                                                                                                                                                                                                                                                                                                                                                                                                                                                                                                                                                                                                | ith time and date                                                                                                                                                                                                                                                                                                                                                                                                                                                              |                                                                                                           |
| SIGNIA TUDE                                                                                                                                                                                                                                                                                                                                                                                                                                                                                                                                                                                                                                                                                                                                                                                                                                                                                                                                                                                                                                                                                                                                                                                                                                                                                                             | presented with this Gener                                                                                                                                                                                                                                                                                                                                                                                                                                                                                                                                                                                                                                                                                                                                                                                                                                                                                                                                                                                                                                                                                                                                                                                                                                                                                                                                                                                                                                                                                                                                                                                                                                                                                                                                                                                                                                                                                                                                                                                                                                                                                                      | ments and particulars contained in this General Declarat al Declaration, are complete, exact and true to the best o                                                                                                                                                                                                                                                                                                                                                            | ion, and in any supplementary forms required to be<br>f my knowledge and that all through passengers will |
| Authorized Agent or Pilot-in-command                                                                                                                                                                                                                                                                                                                                                                                                                                                                                                                                                                                                                                                                                                                                                                                                                                                                                                                                                                                                                                                                                                                                                                                                                                                                                    |                                                                                                                                                                                                                                                                                                                                                                                                                                                                                                                                                                                                                                                                                                                                                                                                                                                                                                                                                                                                                                                                                                                                                                                                                                                                                                                                                                                                                                                                                                                                                                                                                                                                                                                                                                                                                                                                                                                                                                                                                                                                                                                                | SIGNATURE                                                                                                                                                                                                                                                                                                                                                                                                                                                                      |                                                                                                           |