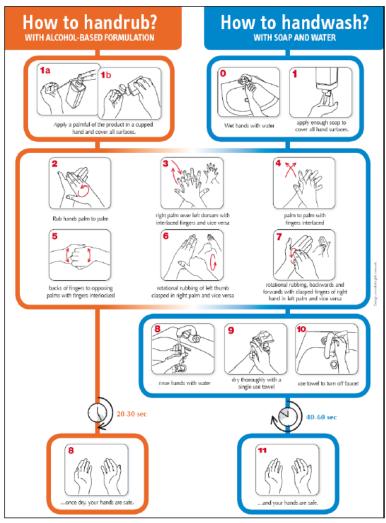

### Advise the ill traveler to:

- use tissues to cover the mouth and nose when speaking, sneezing or coughing.
- practice proper hand hygiene
- air sick bag to be used for the safe disposal of tissues
- Wear face mask, not be reused and disposed safely after use

- The designated cabin crew member should:
- wear disposable gloves
- should wear a mask
- Avoid hand-face contact or repeated mask adjustment
- Avoid touching his ears, eyes and mouth as much as possible after shaking hands or touching any possible disinfected surface or person.
- disposed used mask safely, practice proper hand hygiene
- Store soiled used items in a biohazard bag or sealed plastic bag