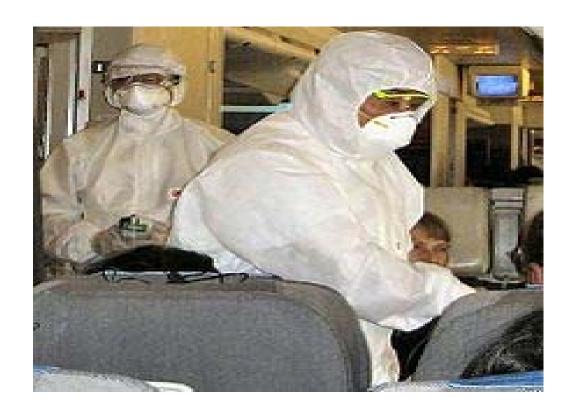

A <u>communicable disease is suspected</u> when a traveler : <u>fever</u> with a temperature of (38°C/100°F or greater), <u>associated</u> with:

- Appearing obviously unwell
  - Persistent <u>vomiting</u>
  - Persistent coughing
    - Skin rash
  - Impaired breathing
- Bruising or bleeding without previous injury
  - Persistent diarrhoea
  - Confusion of recent onset

- Measures to be taken:
- Page for medical assistance on board or contact medical ground support
- Relocate the traveler to isolated area with cleared two rows front & back
- do not reuses his vacated seat
- Designate one cabin crew to look after the ill traveler
- designate a specific lavatory for the exclusive use of the ill traveler
- clean and disinfect the commonly touched surfaces of the lavatories (faucet, door handles, and waste bin cover, counter top) after each use by the ill traveler.