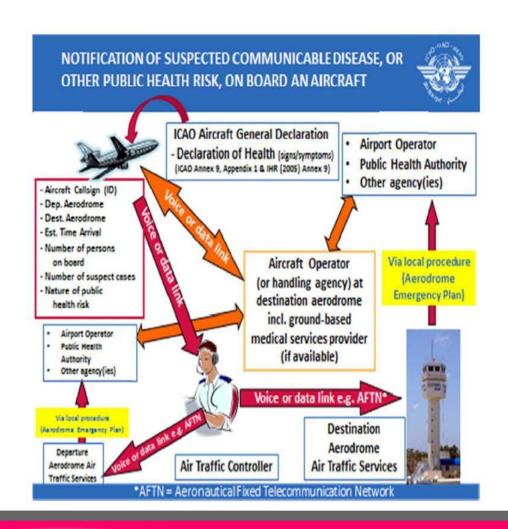

## GENERAL DECLARATION Declaration of Health

This version of the Aircraft General Declaration entered into force on 15 July 2007. The full document may be obtained from the web site of the International Civil Aviation Organization at http://www.icao.int.

#### APPENDIX 1. GENERAL DECLARATION

| Declaration of Health Name and seat number or function of persons on board with illnesses other than airsickness or the effects of accidents, who may be suffering from a communicable disease (a fever — temperature 38°C/100°F or greater — associated with one or more of the following signs or symptoms, e.g. appearing obviously unwell; persistent coughing; impaired breathing; persistent diarrhoe; persistent vomiting; skin rash; bruising or bleeding without previous injury; or confusion of recent onset, increases the likelihood that the person is suffering a communicable disease) as well as such cases of illness disembarked during a previous stop.  Details of each disinsecting or sanitary treatment (place, date, time, method) during the flight. If no disinsecting has been carried out during the flight, give details of most recent disinsecting.  Signed, if required, with time and date                                                                                                                                                                                                                                                                                                                                                                                            |                                                                                                                                                                                                                                                                                                                                                                                                                                                                                                                                                                                                                                                                                                                                                                                                                                                                                                                                                                                                                                                                                                                                                                                                                                                                                                                                                                                                                                                                                                                                                                                                                                                                                                                                                                                                                                                                                                                                                                                                                                                                                                                                | GENERAL DECLARATI<br>(Outward/Inward)                                                                                                                                                                                                                                                                                                                                                                                                                                          | ON                                                                                                        |
|-------------------------------------------------------------------------------------------------------------------------------------------------------------------------------------------------------------------------------------------------------------------------------------------------------------------------------------------------------------------------------------------------------------------------------------------------------------------------------------------------------------------------------------------------------------------------------------------------------------------------------------------------------------------------------------------------------------------------------------------------------------------------------------------------------------------------------------------------------------------------------------------------------------------------------------------------------------------------------------------------------------------------------------------------------------------------------------------------------------------------------------------------------------------------------------------------------------------------------------------------------------------------------------------------------------------------|--------------------------------------------------------------------------------------------------------------------------------------------------------------------------------------------------------------------------------------------------------------------------------------------------------------------------------------------------------------------------------------------------------------------------------------------------------------------------------------------------------------------------------------------------------------------------------------------------------------------------------------------------------------------------------------------------------------------------------------------------------------------------------------------------------------------------------------------------------------------------------------------------------------------------------------------------------------------------------------------------------------------------------------------------------------------------------------------------------------------------------------------------------------------------------------------------------------------------------------------------------------------------------------------------------------------------------------------------------------------------------------------------------------------------------------------------------------------------------------------------------------------------------------------------------------------------------------------------------------------------------------------------------------------------------------------------------------------------------------------------------------------------------------------------------------------------------------------------------------------------------------------------------------------------------------------------------------------------------------------------------------------------------------------------------------------------------------------------------------------------------|--------------------------------------------------------------------------------------------------------------------------------------------------------------------------------------------------------------------------------------------------------------------------------------------------------------------------------------------------------------------------------------------------------------------------------------------------------------------------------|-----------------------------------------------------------------------------------------------------------|
| PLACE NAMES OF CREW* NUMBER OF PASSENGERS ON THIS STAGE**  PLACE NAMES OF CREW* Departure Place: Embarking Through on same flight  Arrival Place: Disembarking Through on same flight  Arrival Place: Disembarking Through on same flight  Arrival Place: Disembarking Through on same flight  Declaration of Health Name and seat number or function of persons on board with illnesses other than airsickness or the effects of accidents, who may be suffering from a communicable disease (a fever — temperature 38°C/100°F or greater — associated with one or more of the following signs or symptoms, e.g. appearing obviously unwell; persistent coughing: impaired breasting: persistent diarrhoa; persistent vomiting; skin rash; bruing or bleeding without previous injury; or confusion of recent onset, increases the likelihood that the person is suffering a communicable disease) as well as such cases of illness disembarked during a previous stop.  Details of each disinsecting or sanitary treatment (place, date, time, method) during the flight. If no disinsecting has been carried out during the flight, give details of most recent disinsecting.  Signed, if required, with time and date                                                                                               | Operator                                                                                                                                                                                                                                                                                                                                                                                                                                                                                                                                                                                                                                                                                                                                                                                                                                                                                                                                                                                                                                                                                                                                                                                                                                                                                                                                                                                                                                                                                                                                                                                                                                                                                                                                                                                                                                                                                                                                                                                                                                                                                                                       |                                                                                                                                                                                                                                                                                                                                                                                                                                                                                |                                                                                                           |
| FLIGHT ROUTING  ("Place" Column always to list origin, every en-route stop and destination)  PLACE  NAMES OF CREW*  NUMBER OF PASSENGERS ON THIS STAGE**  Departure Place: Embarking Through on same flight  Arrival Place: Disembarking Through on same flight  Through on same flight  Arrival Place: Disembarking Through on same flight  For official use only  For official use only  For official use only  Through on same flight  Crew member concerned  I declare that all statements and particulars contained in this General Declaration, and in any supplementary forms required to presented with this General Declaration, are complete, exact and true to the best of my knowledge and that all through passengers w continue/have continued on the flight.                                                                                                                                                                                                                                                                                                                                                                                                                                                                                                                                             | Marks of Nationality and R                                                                                                                                                                                                                                                                                                                                                                                                                                                                                                                                                                                                                                                                                                                                                                                                                                                                                                                                                                                                                                                                                                                                                                                                                                                                                                                                                                                                                                                                                                                                                                                                                                                                                                                                                                                                                                                                                                                                                                                                                                                                                                     | egistration Flight No                                                                                                                                                                                                                                                                                                                                                                                                                                                          | Date                                                                                                      |
| PLACE NAMES OF CREW* NUMBER OF PASSENGERS ON THIS STAGE**  PLACE NAMES OF CREW* Departure Place: Embarking Embarking Through on same flight  Arrival Place: Disembarking Through on same flight  Name and seat number or function of persons on board with illnesses other than airsickness or the effects of accidents, who may be suffering from a communicable disease (a fever — temperature 38°C100°F or greater — associated with one or more of the following signs or symptoms, e.g. appearing obviously unwell; persistent coughing; impaired breathing; persistent diarrhoca; persistent vomiting; skin rash; bruising or bleeding without previous injury; or confusion of recent onset, increases the likelihood that the person is suffering a communicable disease) as well as such cases of illness disembarked during a previous stop.  Details of each disinsecting or sanitary treatment (place, date, time, method) during the flight. If no disinsecting has been carried out during the flight, give details of most recent disinsecting.  Signed, if required, with time and date | Departure from                                                                                                                                                                                                                                                                                                                                                                                                                                                                                                                                                                                                                                                                                                                                                                                                                                                                                                                                                                                                                                                                                                                                                                                                                                                                                                                                                                                                                                                                                                                                                                                                                                                                                                                                                                                                                                                                                                                                                                                                                                                                                                                 | (Place)                                                                                                                                                                                                                                                                                                                                                                                                                                                                        | (Place)                                                                                                   |
| PLACE NAMES OF CREW*  ON THIS STAGE**  Departure Place: Embarking                                                                                                                                                                                                                                                                                                                                                                                                                                                                                                                                                                                                                                                                                                                                                                                                                                                                                                                                                                                                                                                                                                                                                                                                                                                       |                                                                                                                                                                                                                                                                                                                                                                                                                                                                                                                                                                                                                                                                                                                                                                                                                                                                                                                                                                                                                                                                                                                                                                                                                                                                                                                                                                                                                                                                                                                                                                                                                                                                                                                                                                                                                                                                                                                                                                                                                                                                                                                                | FLIGHT ROUTING                                                                                                                                                                                                                                                                                                                                                                                                                                                                 |                                                                                                           |
| Declaration of Health   Arrival Place:                                                                                                                                                                                                                                                                                                                                                                                                                                                                                                                                                                                                                                                                                                                                                                                                                                                                                                                                                                                                                                                                                                                                                                                                                                                                                  | PLACE                                                                                                                                                                                                                                                                                                                                                                                                                                                                                                                                                                                                                                                                                                                                                                                                                                                                                                                                                                                                                                                                                                                                                                                                                                                                                                                                                                                                                                                                                                                                                                                                                                                                                                                                                                                                                                                                                                                                                                                                                                                                                                                          | NAMES OF CREW*                                                                                                                                                                                                                                                                                                                                                                                                                                                                 |                                                                                                           |
| Declaration of Health Name and seat number or function of persons on board with illnesses other than arisickness or the effects of accidents, who may be suffering from a communicable disease (a fever — temperature 38°C/100°F or greater — associated with one or more of the following signs or symptoms, e.g. appearing obviously unvell; persistent coughing; impaired breathing; persistent diarrhoea; persistent vomiting; skin rash; bruising or bleeding without previous injury; or contision of recent onset, increases the likelihood that the person is suffering a communicable disease) as well as such cases of illness disembarked during a previous stop  Details of each disinsecting or sanitary treatment (place, date, time, method) during the flight. If no disinsecting has been carried out during the flight, give details of most recent disinsecting.  Signed, if required, with time and date                                                                                                                                                                                                                                                                                                                                                                                            |                                                                                                                                                                                                                                                                                                                                                                                                                                                                                                                                                                                                                                                                                                                                                                                                                                                                                                                                                                                                                                                                                                                                                                                                                                                                                                                                                                                                                                                                                                                                                                                                                                                                                                                                                                                                                                                                                                                                                                                                                                                                                                                                |                                                                                                                                                                                                                                                                                                                                                                                                                                                                                | Departure Place: Embarking Through on same flight                                                         |
| Name and seat number or function of persons on board with illnesses other than airsickness or the effects of accidents, who may be suffering from a communicable disease (a fever — temperature 38°C/100°F or greater — associated with one or more of the following signs or symptoms, e.g. appearing obviously unwell; persistent coughing; impaired breathing; persistent diarrhoea; persistent vomiting; skin rash; bruising or bleeding without previous injury; or confusion of recent onset, increases the likelihood that the person is suffering a communicable disease) as well as such cases of illness disembarked during a previous stop.  Details of each disinsecting or sanitary treatment (place, date, time, method) during the flight. If no disinsecting has been carried out during the flight, give details of most recent disinsecting.  Signed, if required, with time and date                                                                                                                                                                                                                                                                                                                                                                                                                 |                                                                                                                                                                                                                                                                                                                                                                                                                                                                                                                                                                                                                                                                                                                                                                                                                                                                                                                                                                                                                                                                                                                                                                                                                                                                                                                                                                                                                                                                                                                                                                                                                                                                                                                                                                                                                                                                                                                                                                                                                                                                                                                                |                                                                                                                                                                                                                                                                                                                                                                                                                                                                                | Arrival Place: Disembarking                                                                               |
| Signed, if required, with time and date                                                                                                                                                                                                                                                                                                                                                                                                                                                                                                                                                                                                                                                                                                                                                                                                                                                                                                                                                                                                                                                                                                                                                                                                                                                                                 | Name and seat numbeairsickness or the effectisease (a fever — term the following signs or simpaired breathing; pe bleeding without previct that the person is suffictisembarked during a properties of each disinsectified. The observation of the control of the con | arts of accidents, who may be suffering from a commerature 38°C/100°F or greater — associated with one or symptoms, e.g. appearing obviously unwell; persistent or tristent diarrhoea; persistent vomiting; skin rash; bru us injury; or confusion of recent onset, increases the lighting a communicable disease) as well as such cases cevious stop.  tting or sanitary treatment (place, date, time, method) du, has been carried out during the flight, give details of mo | her than unicable more of oughing; issing or kelihood fillness                                            |
| I declare that all statements and particulars contained in this General Declaration, and in any supplementary forms required to presented with this General Declaration, are complete, exact and true to the best of my knowledge and that all through passengers we continue/have continued on the flight.                                                                                                                                                                                                                                                                                                                                                                                                                                                                                                                                                                                                                                                                                                                                                                                                                                                                                                                                                                                                             |                                                                                                                                                                                                                                                                                                                                                                                                                                                                                                                                                                                                                                                                                                                                                                                                                                                                                                                                                                                                                                                                                                                                                                                                                                                                                                                                                                                                                                                                                                                                                                                                                                                                                                                                                                                                                                                                                                                                                                                                                                                                                                                                | ith time and date                                                                                                                                                                                                                                                                                                                                                                                                                                                              |                                                                                                           |
| SIGNIA TUDE                                                                                                                                                                                                                                                                                                                                                                                                                                                                                                                                                                                                                                                                                                                                                                                                                                                                                                                                                                                                                                                                                                                                                                                                                                                                                                             | presented with this Gener                                                                                                                                                                                                                                                                                                                                                                                                                                                                                                                                                                                                                                                                                                                                                                                                                                                                                                                                                                                                                                                                                                                                                                                                                                                                                                                                                                                                                                                                                                                                                                                                                                                                                                                                                                                                                                                                                                                                                                                                                                                                                                      | ments and particulars contained in this General Declarat al Declaration, are complete, exact and true to the best o                                                                                                                                                                                                                                                                                                                                                            | ion, and in any supplementary forms required to be<br>f my knowledge and that all through passengers will |
| Authorized Agent or Pilot-in-command                                                                                                                                                                                                                                                                                                                                                                                                                                                                                                                                                                                                                                                                                                                                                                                                                                                                                                                                                                                                                                                                                                                                                                                                                                                                                    |                                                                                                                                                                                                                                                                                                                                                                                                                                                                                                                                                                                                                                                                                                                                                                                                                                                                                                                                                                                                                                                                                                                                                                                                                                                                                                                                                                                                                                                                                                                                                                                                                                                                                                                                                                                                                                                                                                                                                                                                                                                                                                                                | SIGNATURE                                                                                                                                                                                                                                                                                                                                                                                                                                                                      |                                                                                                           |