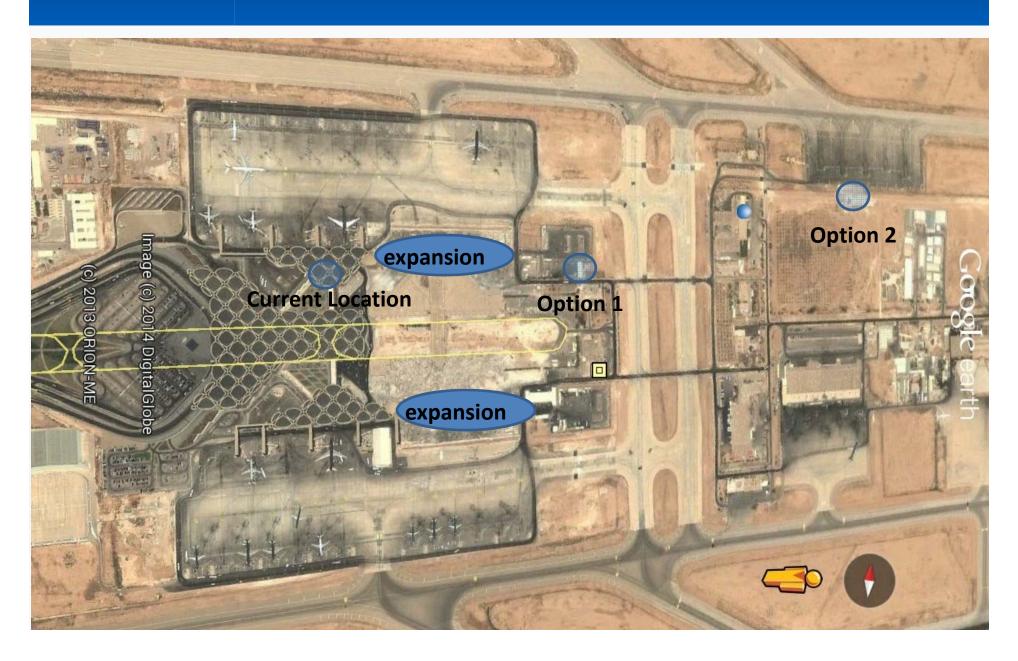

perator or for reasons other than improper documents, from the moment these persons are found inadmissible until they are returned to the aircraft operator for removal from the State, 5.9.1



### CURRENT SITUATION (TEMPORARY)

Held in a hall till clearance is obtained by Authorities.

Inadmissible persons are held in a hall till the return flight time.

Some incidents of escape were recorded.

High Risk of riot inside the terminal building.

**Space limitation.** 





#### SYRIAN INADMISSIBLE PASSENGERS

| Month         | Arrivals | Inadmissible | Entered Jordan |
|---------------|----------|--------------|----------------|
| December 2013 | 8635     | 1034         | 7601           |
| January 2014  | 6701     | 520          | 6181           |



#### **OPTIONS OF LOCATIONS AVAILABLE**





#### **OPTION 1**





## OPTION 2 (QUARANTINE TERMINAL)





#### **OPTION 2**