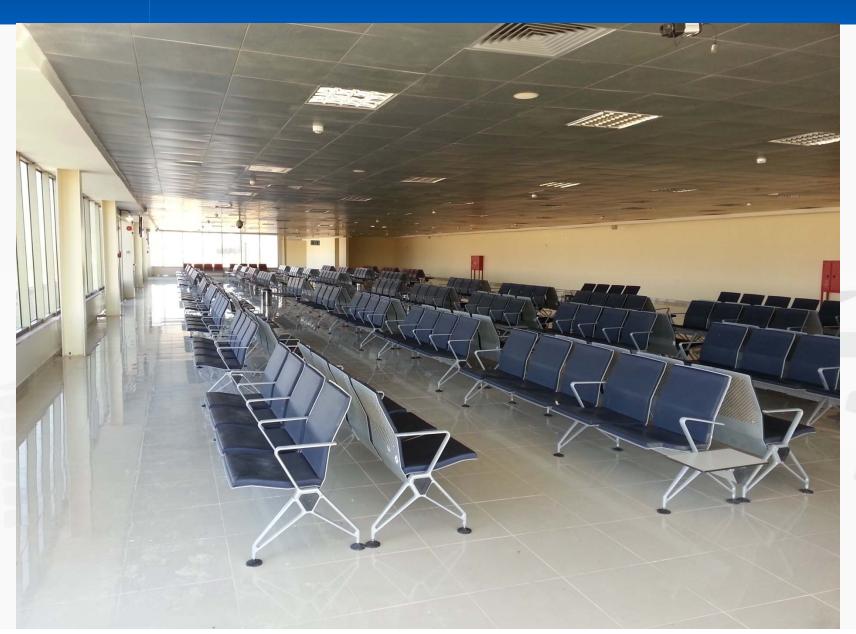

re found inadmissible until they are returned to the aircraft operator for removal from the State, 5.9.1



### CURRENT SITUATION (TEMPORARY)

Held in a hall till clearance is obtained by Authorities.

Inadmissible persons are held in a hall till the return flight time.

Some incidents of escape were recorded.

High Risk of riot inside the terminal building.

**Space limitation.** 





#### SYRIAN INADMISSIBLE PASSENGERS

| Month         | Arrivals | Inadmissible | Entered Jordan |
|---------------|----------|--------------|----------------|
| December 2013 | 8635     | 1034         | 7601           |
| January 2014  | 6701     | 520          | 6181           |



#### **OPTIONS OF LOCATIONS AVAILABLE**





#### **OPTION 1**





## OPTION 2 (QUARANTINE TERMINAL)





#### **OPTION 2**