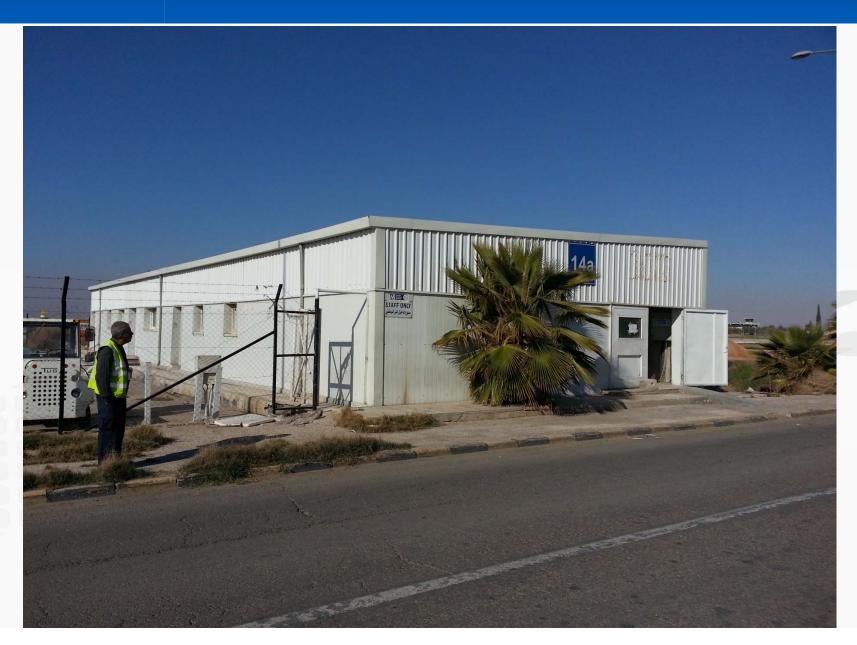

other than improper documents, from the moment these persons are found inadmissible until they are returned to the aircraft operator for removal from the State, 5.9.1



### CURRENT SITUATION (TEMPORARY)

Held in a hall till clearance is obtained by Authorities.

Inadmissible persons are held in a hall till the return flight time.

Some incidents of escape were recorded.

High Risk of riot inside the terminal building.

**Space limitation.** 





#### SYRIAN INADMISSIBLE PASSENGERS

| Month         | Arrivals | Inadmissible | Entered Jordan |
|---------------|----------|--------------|----------------|
| December 2013 | 8635     | 1034         | 7601           |
| January 2014  | 6701     | 520          | 6181           |



#### **OPTIONS OF LOCATIONS AVAILABLE**





#### **OPTION 1**





## OPTION 2 (QUARANTINE TERMINAL)





#### **OPTION 2**