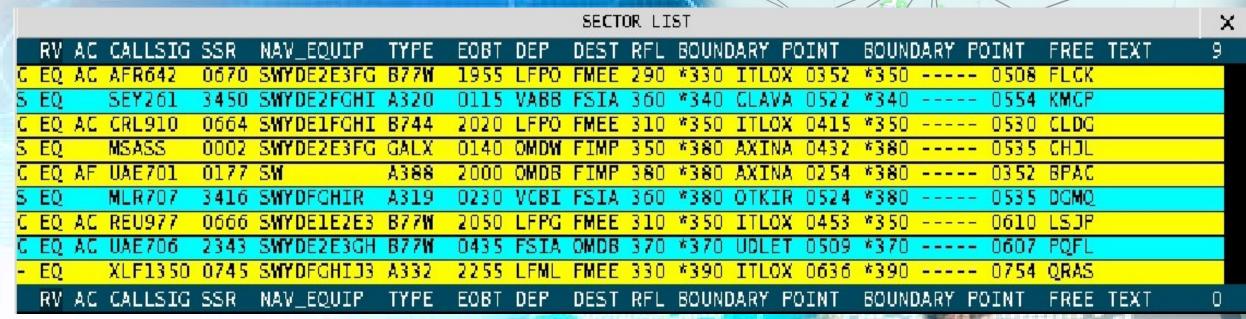

ADS CALLSIGN: CRL910

CONTRACTS: FANS1

PERIODIC DEMAND SMERS

| CALLSIG                                                                                                                                                                                                                                                                                                                                                                                                                                                                                                                                                                                                                                                                                                                                                                                                                                                                                                                                                                                                                                                                                                                                                                                                                                                                                                                                                                                                                                                                                                                                                                                                                                                                                                                                                                                                                                                                                                                                                                                                                                                                                                                        | U AL | RE  | HOUR     | TEXT DOWLINK                             |
|--------------------------------------------------------------------------------------------------------------------------------------------------------------------------------------------------------------------------------------------------------------------------------------------------------------------------------------------------------------------------------------------------------------------------------------------------------------------------------------------------------------------------------------------------------------------------------------------------------------------------------------------------------------------------------------------------------------------------------------------------------------------------------------------------------------------------------------------------------------------------------------------------------------------------------------------------------------------------------------------------------------------------------------------------------------------------------------------------------------------------------------------------------------------------------------------------------------------------------------------------------------------------------------------------------------------------------------------------------------------------------------------------------------------------------------------------------------------------------------------------------------------------------------------------------------------------------------------------------------------------------------------------------------------------------------------------------------------------------------------------------------------------------------------------------------------------------------------------------------------------------------------------------------------------------------------------------------------------------------------------------------------------------------------------------------------------------------------------------------------------------|------|-----|----------|------------------------------------------|
| -AFR642                                                                                                                                                                                                                                                                                                                                                                                                                                                                                                                                                                                                                                                                                                                                                                                                                                                                                                                                                                                                                                                                                                                                                                                                                                                                                                                                                                                                                                                                                                                                                                                                                                                                                                                                                                                                                                                                                                                                                                                                                                                                                                                        | N L  | Y   | 04:44:17 | REQUEST CLIMB TO F350                    |
| -AFR642                                                                                                                                                                                                                                                                                                                                                                                                                                                                                                                                                                                                                                                                                                                                                                                                                                                                                                                                                                                                                                                                                                                                                                                                                                                                                                                                                                                                                                                                                                                                                                                                                                                                                                                                                                                                                                                                                                                                                                                                                                                                                                                        | N M  | Н   | 04:47:13 | WILCO                                    |
| Editor Company (Control of the Control of the Contr |      | 170 |          | LEVEL F350                               |
| -REU977                                                                                                                                                                                                                                                                                                                                                                                                                                                                                                                                                                                                                                                                                                                                                                                                                                                                                                                                                                                                                                                                                                                                                                                                                                                                                                                                                                                                                                                                                                                                                                                                                                                                                                                                                                                                                                                                                                                                                                                                                                                                                                                        | НН   | Н   |          | POSITION REPORT 1 24.3S 45 10.2E 04:55-> |
| -UAE706                                                                                                                                                                                                                                                                                                                                                                                                                                                                                                                                                                                                                                                                                                                                                                                                                                                                                                                                                                                                                                                                                                                                                                                                                                                                                                                                                                                                                                                                                                                                                                                                                                                                                                                                                                                                                                                                                                                                                                                                                                                                                                                        | N M  | N   | 04:50:57 | POSITION REPORT 3 20.0S 55 32.2E 04:50-> |