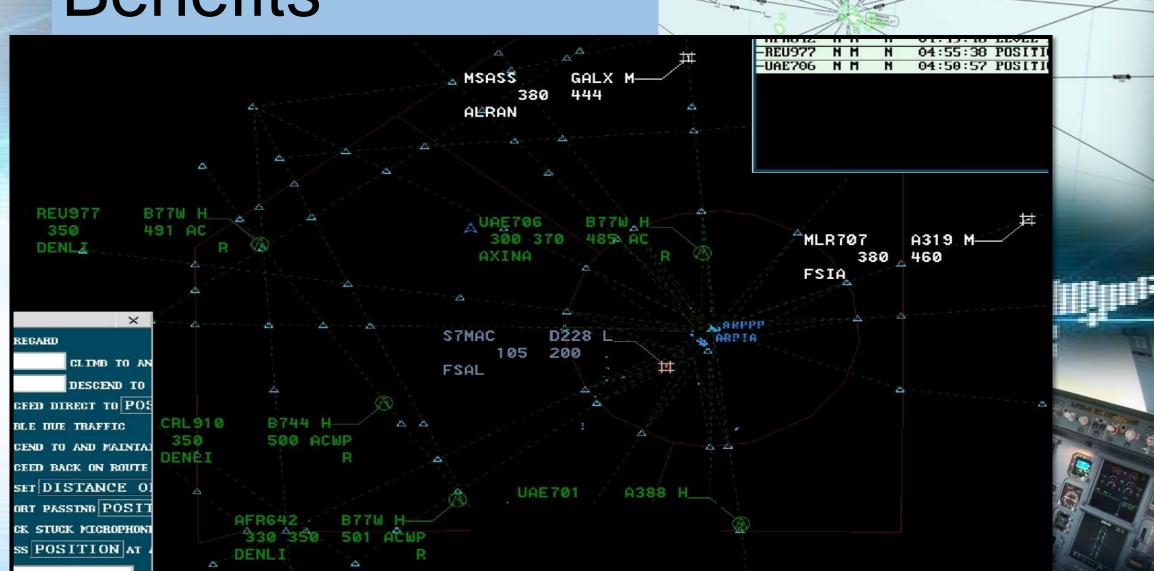

- ADS-C
- Position monitoring
- Conformance monitoring
- > Enhanced situational awareness
- Correlation of FPL data
- Early logon assist in detecting wrong coordination
- > Aircraft tracking ability (Emergency)